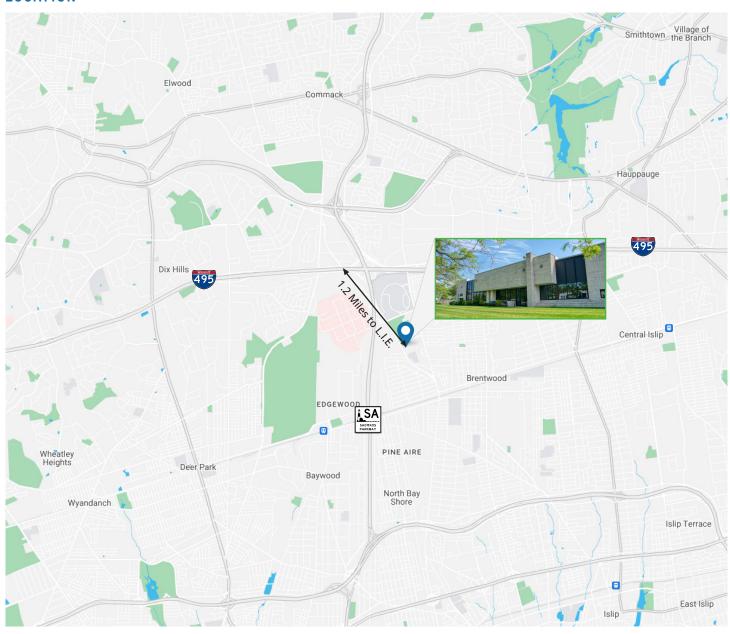

- Refurbished Office and White-Boxed Warehouse
- Removal of Non-Structural Warehouse Walls
- 20-Year Warranty on Roof
- Refreshed & Restriped Asphalt Surfaces



### For Additional Information:

#### **Max Omstrom**

(631) 962-2504 max.omstrom@jll.com

### **Doug Omstrom**

(631) 962-2899 doug.omstrom@jll.com

#### **Tom Dimicelli**

(631) 962-2898 tom.dimicelli@jll.com Represented by:



Owned by:



# FOR SALE OR LEASE

## 355 Crooked Hill Road, Brentwood, New York 11717

### **AERIAL**



#### SURVEY



### For Additional Information:

**Max Omstrom** (631) 962-2504

max.omstrom@jll.com

**Doug Omstrom** (631) 962-2899 doug.omstrom@jll.com

**Tom Dimicelli** (631) 962-2898 tom.dimicelli@jll.com





# FOR SALE OR LEASE

## 355 Crooked Hill Road, Brentwood, New York 11717

### LOCATION



### For Additional Information:

Max Omstrom (631) 962-2504 max.omstrom@ill.com **Doug Omstrom** (631) 962-2899 doug.omstrom@jll.com

**Tom Dimicelli** (631) 962-2898 tom.dimicelli@jll.com