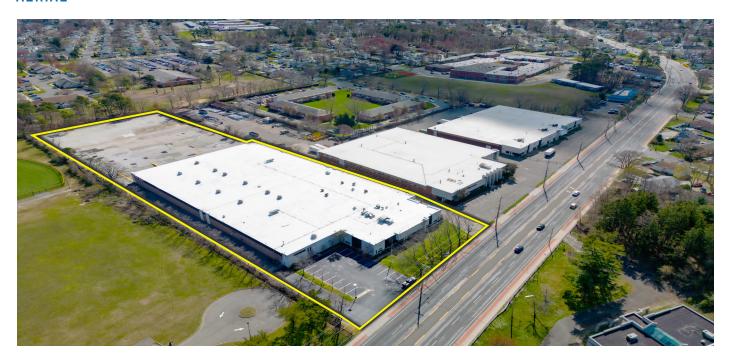

### **AERIAL**

### **Property Specifics**

Building Size: 80,000 SF

• 6,000 SF Office Space

Lot Size: 4.90 Acres

Availability: Immediate

• Ceiling Height: 17' Clear

Loading: 4 Dock Doors / 1 Drive-In

Power: 2,000 Amps

Sprinklered: Fully

Western Suffolk Location

Located Minutes from Long Island Expressway
(Exit 52) and Sagtikos Parkway

Large Rear Yard