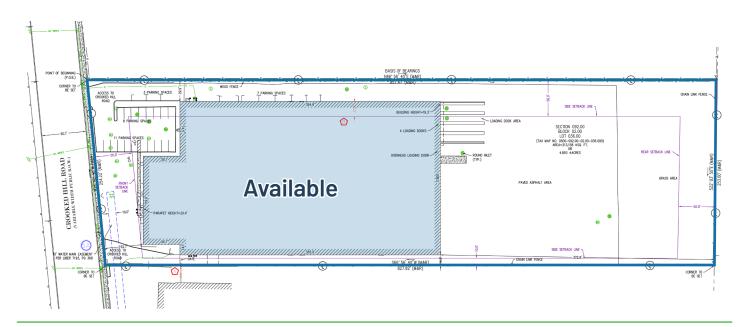

#### SURVEY

### **Property Specifics**

Building Size: 80,000 SF

• 6,000 SF Office Space

Lot Size: 4.90 Acres

Availability: Immediate

• Ceiling Height: 17' Clear

Loading: 4 Dock Doors / 1 Drive-In

Power: 2,000 Amps