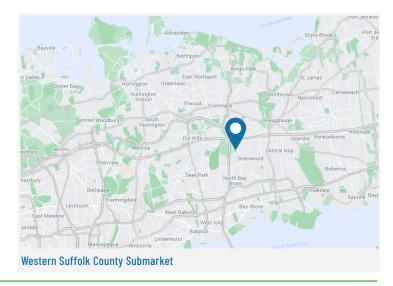

### LOCATION

Sprinklered: Fully

Western Suffolk Location

Located Minutes from Long Island Expressway
(Exit 52) and Sagtikos Parkway

Large Rear Yard