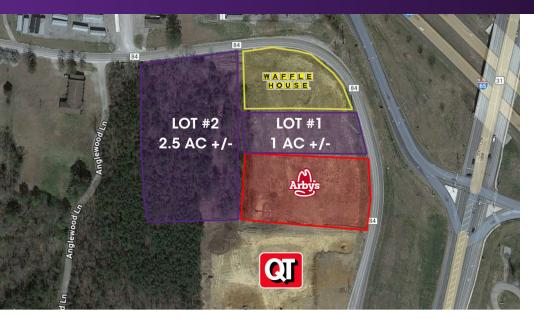

## PROPERTY HIGHLIGHTS

- 2 commercial lots for sale, offering an excellent opportunity to develop along busy I-65 corridor
- Lot 1: ~1 acre between Arby's and Waffle House—ideal for retail or service with high visibility.
- Lot 2: ~2.5 acres at the rear—perfect for a hotel site
- Located off I-65 Exit 321 (Highway 31), a high-traffic area popular with beach travelers.
- Near Quick Trip and other major establishments, ensuring a steady flow of potential customers.

| SPACES | LOT SIZE      | PRICE      |
|--------|---------------|------------|
| Lot 1  | +/- 1 Acre    | \$18.00/sf |
| Lot 2  | +/- 2.5 Acres | \$13.75/sf |

All information furnished with respect to the subject matter has been obtained from sources deemed reliable. No representation or warranty as