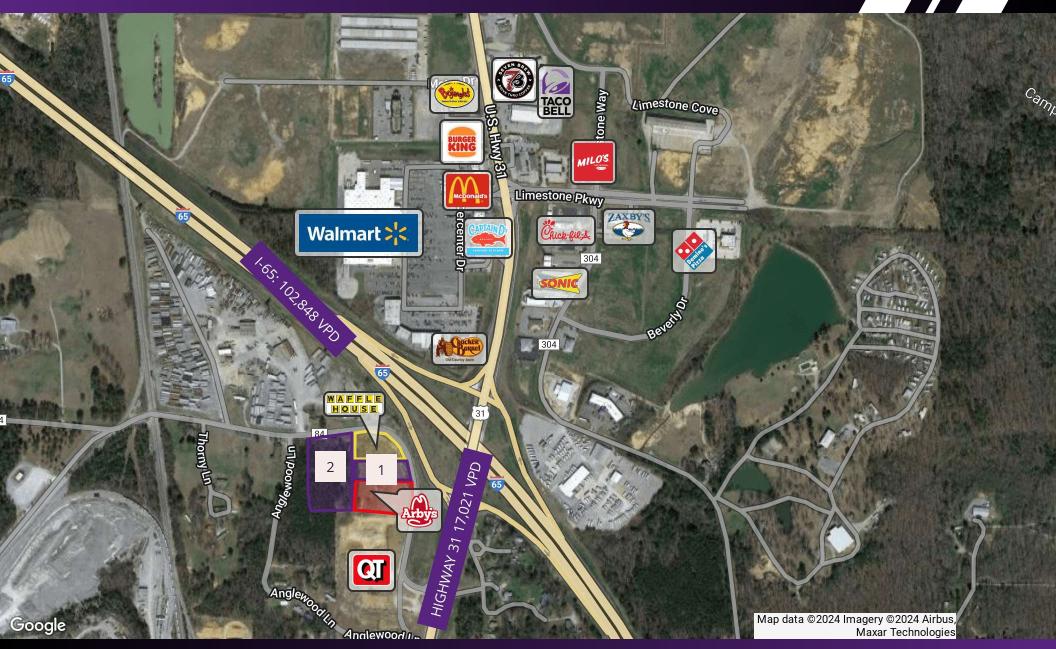

## PROPERTY HIGHLIGHTS

- 2 commercial lots for sale, offering an excellent opportunity to develop along busy I-65 corridor
- Lot 1: ~1 acre between Arby's and Waffle House—ideal for retail or service with high visibility.
- Lot 2: ~2.5 acres at the rear—perfect for a hotel site
- Located off I-65 Exit 321 (Highway 31), a high-traffic area popular with beach travelers.
- Near Quick Trip and other major establishments, ensuring a steady flow of potential customers.