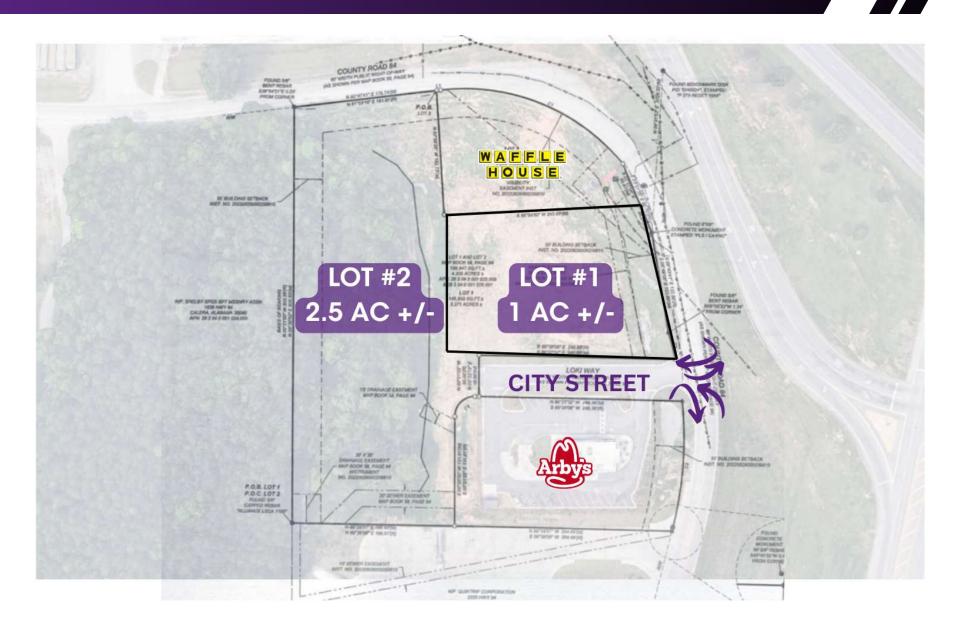

## PROPERTY HIGHLIGHTS

- 2 commercial lots for sale, offering an excellent opportunity to develop along busy I-65 corridor
- Lot 1: ~1 acre between Arby's and Waffle House—ideal for retail or service with high visibility.
- Lot 2: ~2.5 acres at the rear—perfect for a hotel site
- Located off I-65 Exit 321 (Highway 31), a high-traffic area popular with beach travelers.
- Near Quick Trip and other major establishments, ensuring a steady flow of potential customers.

| SPACES | LOT SIZE      | PRICE      |
|--------|---------------|------------|
| Lot 1  | +/- 1 Acre    | \$18.00/sf |
| Lot 2  | +/- 2.5 Acres | \$13.75/sf |

All information furnished with respect to the subject matter has been obtained from sources deemed reliable. No representation or warranty as