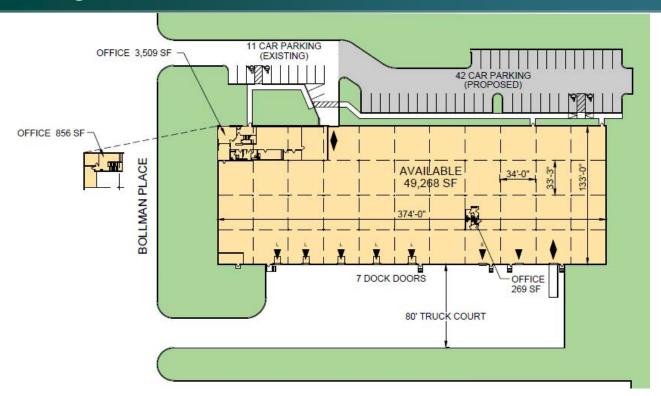

#### **FACILITY**

- 49,268 SF available
- 4,661 SF office space
- 24' clear height
- 7 dock doors with levelers; 2 drive-in doors
- Ample parking
- 33' x 34' column spacing
- 1200 amps
- LED lighting
- Potential for 42 proposed parking spaces

#### LEGEND:

- ▲ DOCK POSITION
- DOCK POSITION W/ LEVELER
- DRIVE-IN DOOR
- LAND
- LEASED AREA
- AVAILABLE AREA