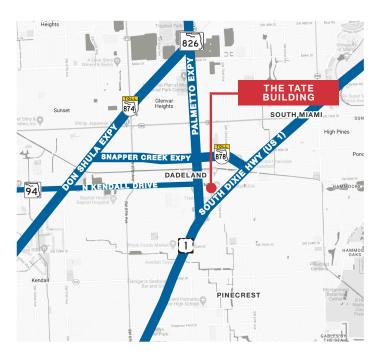

## Location Map

7300 N Kendall Drive | Miami, FL 33156

#### **Location Features**

- Directly across from Dadeland Mall in the center of an urban community with numerous amenities within walking distance
- Walking distance to metrorail, restaurants, shopping and hotels
- Easy access to major highways: North Kendall Drive (SR-94), South Dixie Highway (US 1), and Palmetto Expressway (SR-826)

### For More Information

Sherry Halstead +1 305 775 6953 shalstead@naimiami.com

9655 South Dixie Highway, Suite 300, Miami, FL 33156

Walking Distance

| Dadeland Mall     | 0.1 miles |
|-------------------|-----------|
| Metrorail Station | 0.4 miles |
| US 1              | 0.4 miles |