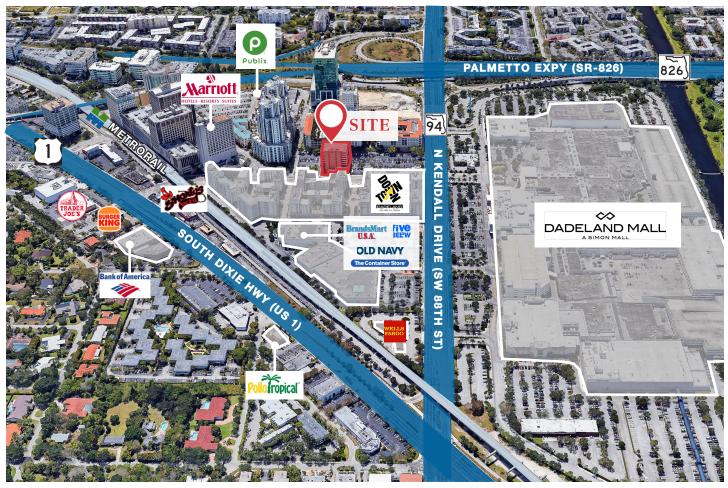

## Location Map

7300 N Kendall Drive | Miami, FL 33156

#### **Location Features**

- Directly across from Dadeland Mall in the center of an urban community with numerous amenities within walking distance
- Walking distance to metrorail, restaurants, shopping and hotels
- Easy access to major highways: North Kendall Drive (SR-94), South Dixie Highway (US 1), and Palmetto Expressway (SR-826)

### For More Information

Sherry Halstead +1 305 775 6953 shalstead@naimiami.com

9655 South Dixie Highway, Suite 300, Miami, FL 33156

Walking Distance

| Dadeland Mall     | 0.1 miles |
|-------------------|-----------|
| Metrorail Station | 0.4 miles |
| US 1              | 0.4 miles |