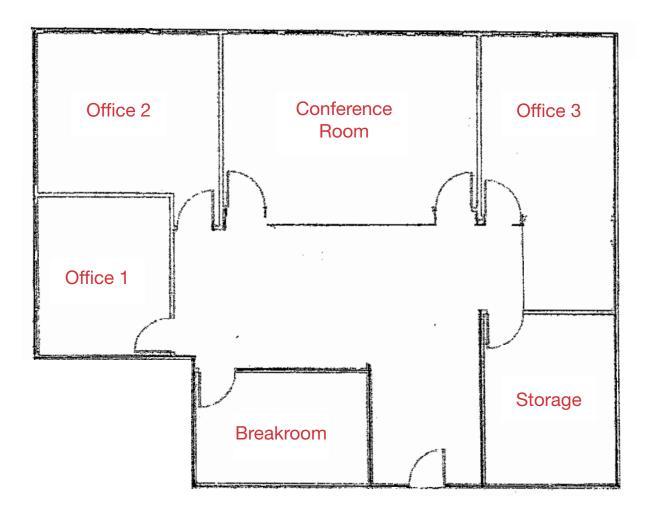

### Floor Plan - Suite 519

7300 N Kendall Drive | Miami, FL 33156

±1,907 RSF \*Available November 1st, 2024

\*Above is a graphic representation of the configuration of the space. It may not be 100% accurate.