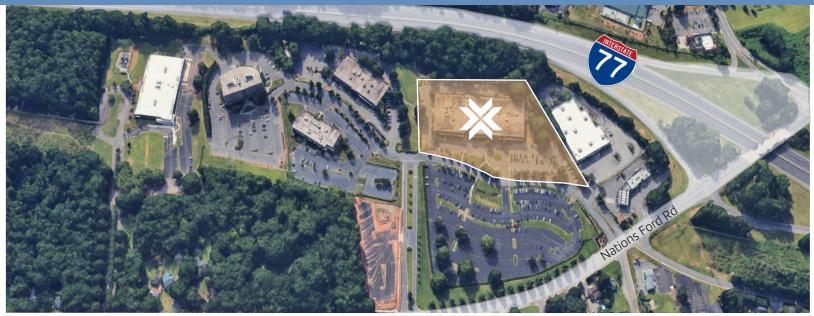

For Lease 200 & 205 Regency Executive Park Charlotte, NC 28217

Optimize tenant experience with seamless connectivity and enhanced amenities between the two buildings

Activated outdoor areas for tenants

Nestled amidst SouthEnd, SouthPark & Steele Creek, REP is positioned on the I-77 corridor.

Experience effortless connectivity to Charlotte Douglas International Airport, key interstate routes, and a vibrant workforce

## At a Glance

**1,000 to 14,000 SF** Available Range

Charlotte Douglas Int' Airport

5 mi radius to SouthEnd, SouthPark, Steele Creek