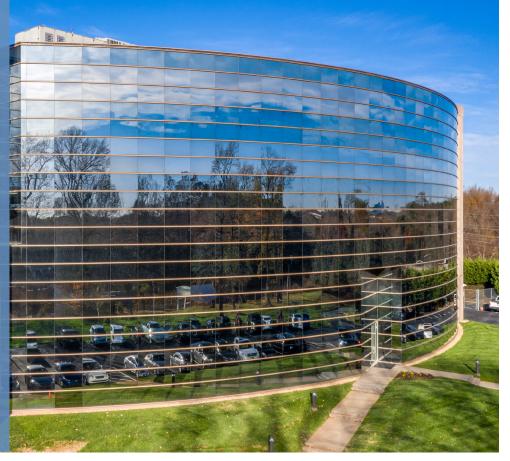

# Building **Highlights**

| For Lease   205 Regency Executive Park |           |                            |           |
|----------------------------------------|-----------|----------------------------|-----------|
| Building Size                          | 71,100 SF | Availabilities Starting at | 921 SF    |
| Floors                                 | 5         | Submarket                  | Airport   |
| Land Area                              | 4.7 AC    | Parking Ratio              | 3.8/1,000 |
| Property Management                    | Onsite    | Elevators                  | 2         |
| Property Management                    | Onsite    | Elevators                  | 2         |