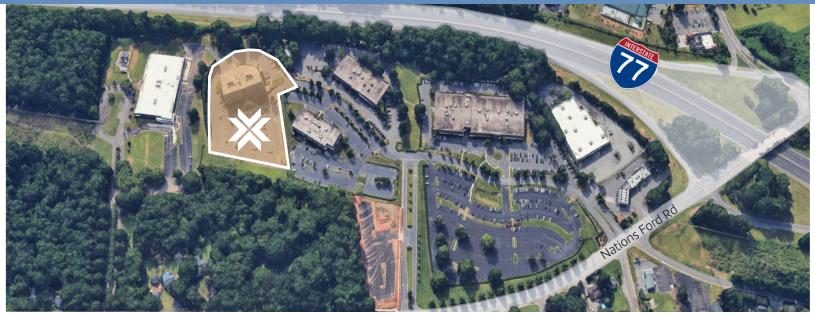

For Lease 200 & 205 Regency Executive Park Charlotte, NC 28217

Optimize tenant experience with seamless connectivity and enhanced amenities between the two buildings

Activated outdoor areas for tenants

Nestled amidst SouthEnd, SouthPark & Steele Creek, REP is positioned on the I-77 corridor.

Experience effortless connectivity to Charlotte Douglas International Airport, key interstate routes, and a vibrant workforce

## At a Glance

**1,000 to 14,000 SF** Available Range

Charlotte Douglas Int' Airport

5 mi radius to SouthEnd, SouthPark, Steele Creek