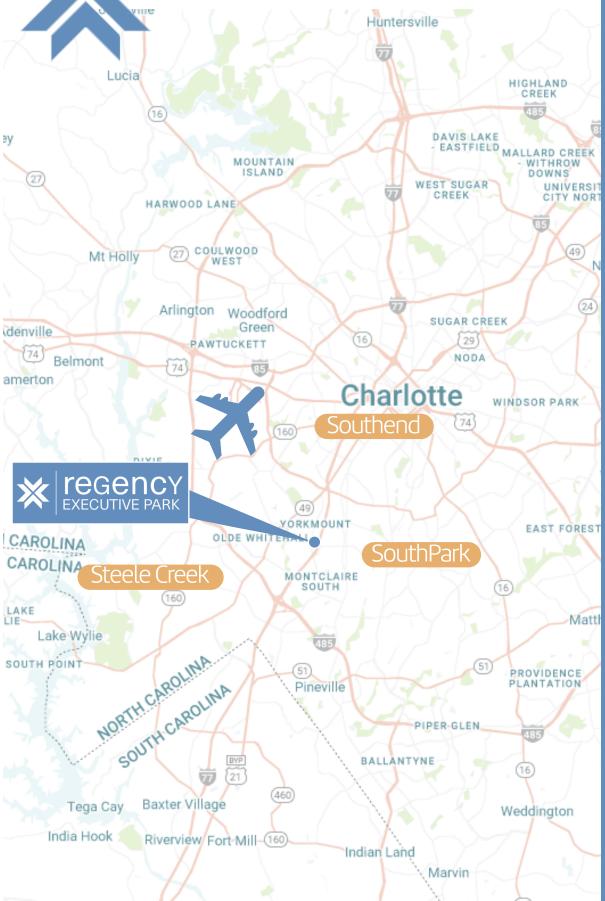

For Lease 200 & 205 Regency Executive Park Charlotte, NC 28217

Optimize tenant experience with seamless connectivity and enhanced amenities between the two buildings

Activated outdoor areas for tenants

Nestled amidst SouthEnd, SouthPark & Steele Creek, REP is positioned on the I-77 corridor.

Experience effortless connectivity to Charlotte Douglas International Airport, key interstate routes, and a vibrant workforce

## At a Glance

**1,000 to 14,000 SF** Available Range

Charlotte Douglas Int' Airport

5 mi radius to SouthEnd, SouthPark, Steele Creek

## Convenient Location