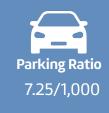

# Building **Highlights**

| For Lease   200 Regency Executive Park |                            |                                                                  |  |
|----------------------------------------|----------------------------|------------------------------------------------------------------|--|
| 119,520 SF                             | Availabilities Starting at | 2,000 SF                                                         |  |
| 2                                      | Submarket                  | Airport                                                          |  |
| 13 AC                                  | Parking Ratio              | 7.25/1,000                                                       |  |
| Onsite                                 | Elevators                  | 2                                                                |  |
|                                        | 119,520 SF<br>2<br>13 AC   | 119,520 SFAvailabilities Starting at2Submarket13 ACParking Ratio |  |