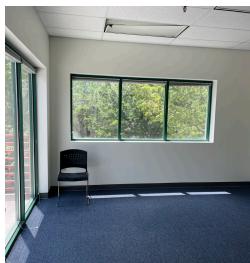

### **PROPERTY HIGHLIGHTS**

Located in the heart of NE Boulder, this attractive office space in the Sterling Circle Industrial Park off Valmont offers a solid opportunity for lease. Boasting a versatile layout that includes private offices, open workspaces, private bathrooms, and a south-east-facing private deck showcasing stunning views of the Flatirons, this office is designed to inspire productivity. The presence of a wellequipped kitchen and conference room, along with two offices with south-west-facing private balconies, adds to the allure of this space. Recently refreshed with new paint, cleaned carpets, and updated VCT flooring, the office exudes a fresh and welcoming ambiance. With the convenience of ample parking spaces and elevator access, this office space combines functionality with aesthetic appeal, making it an ideal choice for businesses seeking a convenient and impressive location.