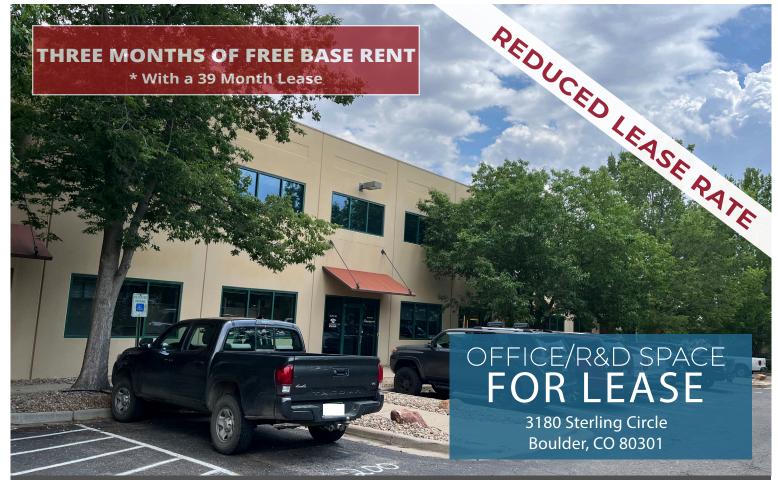

## ATTRACTIVE OFFICE IN CONVENIENT NE BOULDER

3180 Sterling Circle, Suite 201, Boulder, CO 80301

For a complete disclaimer, please see page one of this brochure

# ATTRACTIVE OFFICE IN CONVENIENT NE BOULDER

3180 Sterling Circle, Suite 201, Boulder, CO 80301

### **PROPERTY HIGHLIGHTS**

Located in the heart of NE Boulder, this attractive office space in the Sterling Circle Industrial Park off Valmont offers a solid opportunity for lease. Boasting a versatile layout that includes private offices, open workspaces, private bathrooms, and a south-east-facing private deck showcasing stunning views of the Flatirons, this office is designed to inspire productivity. The presence of a wellequipped kitchen and conference room, along with two offices with south-west-facing private balconies, adds to the allure of this space. Recently refreshed with new paint, cleaned carpets, and updated VCT flooring, the office exudes a fresh and welcoming ambiance. With the convenience of ample parking spaces and elevator access, this office space combines functionality with aesthetic appeal, making it an ideal choice for businesses seeking a convenient and impressive location.