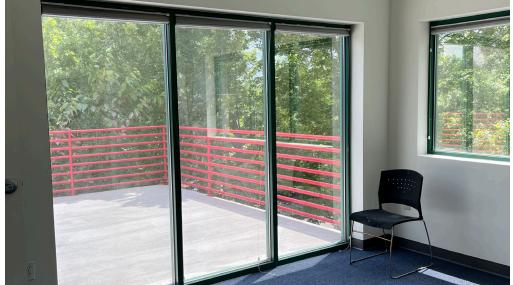

### **PROPERTY HIGHLIGHTS**

Located in the heart of NE Boulder, this attractive office space in the Sterling Circle Industrial Park off Valmont offers a solid opportunity for lease. Boasting a versatile layout that includes private offices, open workspaces, private bathrooms, and a south-east-facing private deck showcasing stunning views of the Flatirons, this office is designed to inspire productivity. The presence of a wellequipped kitchen and conference room, along with two offices with south-west-facing private balconies, adds to the allure of this space. Recently refreshed with new paint, cleaned carpets, and updated VCT flooring, the office exudes a fresh and welcoming ambiance. With the convenience of ample parking spaces and elevator access, this office space combines functionality with aesthetic appeal, making it an ideal choice for businesses seeking a convenient and impressive location.

| On-site parking | Private west-facing balcony | Kitchen          |  |
|-----------------|-----------------------------|------------------|--|
| Near bike path  | On bus route                | Near restaurants |  |