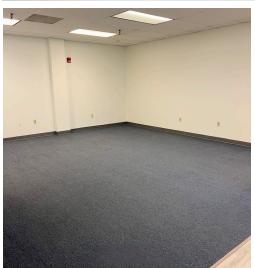

### **PROPERTY HIGHLIGHTS**

Located in the heart of NE Boulder, this attractive office space in the Sterling Circle Industrial Park off Valmont offers a solid opportunity for lease. Boasting a versatile layout that includes private offices, open workspaces, private bathrooms, and a south-east-facing private deck showcasing stunning views of the Flatirons, this office is designed to inspire productivity. The presence of a wellequipped kitchen and conference room, along with two offices with south-west-facing private balconies, adds to the allure of this space. Recently refreshed with new paint, cleaned carpets, and updated VCT flooring, the office exudes a fresh and welcoming ambiance. With the convenience of ample parking spaces and elevator access, this office space combines functionality with aesthetic appeal, making it an ideal choice for businesses seeking a convenient and impressive location.