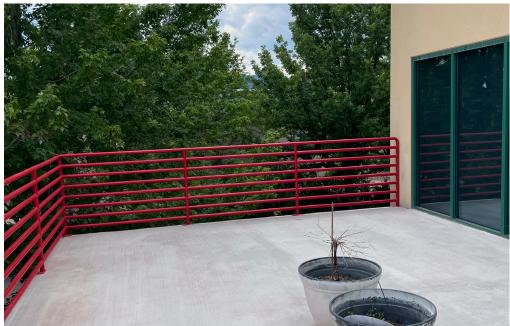

### **PROPERTY HIGHLIGHTS**

Located in the heart of NE Boulder, this attractive office space in the Sterling Circle Industrial Park off Valmont offers a solid opportunity for lease. Boasting a versatile layout that includes private offices, open workspaces, private bathrooms, and a south-east-facing private deck showcasing stunning views of the Flatirons, this office is designed to inspire productivity. The presence of a wellequipped kitchen and conference room, along with two offices with south-west-facing private balconies, adds to the allure of this space. Recently refreshed with new paint, cleaned carpets, and updated VCT flooring, the office exudes a fresh and welcoming ambiance. With the convenience of ample parking spaces and elevator access, this office space combines functionality with aesthetic appeal, making it an ideal choice for businesses seeking a convenient and impressive location.

| On-site parking | Private west-facing balcony | Kitchen          |  |
|-----------------|-----------------------------|------------------|--|
| Near bike path  | On bus route                | Near restaurants |  |