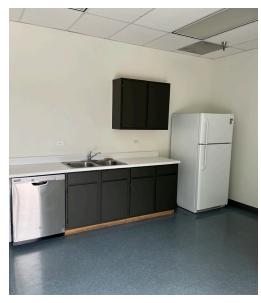

### **PROPERTY HIGHLIGHTS**

Located in the heart of NE Boulder, this attractive office space in the Sterling Circle Industrial Park off Valmont offers a solid opportunity for lease. Boasting a versatile layout that includes private offices, open workspaces, private bathrooms, and a south-east-facing private deck showcasing stunning views of the Flatirons, this office is designed to inspire productivity. The presence of a wellequipped kitchen and conference room, along with two offices with south-west-facing private balconies, adds to the allure of this space. Recently refreshed with new paint, cleaned carpets, and updated VCT flooring, the office exudes a fresh and welcoming ambiance. With the convenience of ample parking spaces and elevator access, this office space combines functionality with aesthetic appeal, making it an ideal choice for businesses seeking a convenient and impressive location.