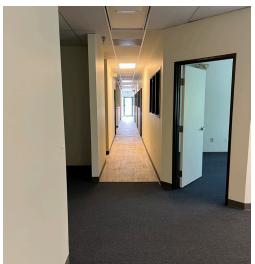

### **PROPERTY HIGHLIGHTS**

Located in the heart of NE Boulder, this attractive office space in the Sterling Circle Industrial Park off Valmont offers a solid opportunity for lease. Boasting a versatile layout that includes private offices, open workspaces, private bathrooms, and a south-east-facing private deck showcasing stunning views of the Flatirons, this office is designed to inspire productivity. The presence of a wellequipped kitchen and conference room, along with two offices with south-west-facing private balconies, adds to the allure of this space. Recently refreshed with new paint, cleaned carpets, and updated VCT flooring, the office exudes a fresh and welcoming ambiance. With the convenience of ample parking spaces and elevator access, this office space combines functionality with aesthetic appeal, making it an ideal choice for businesses seeking a convenient and impressive location.