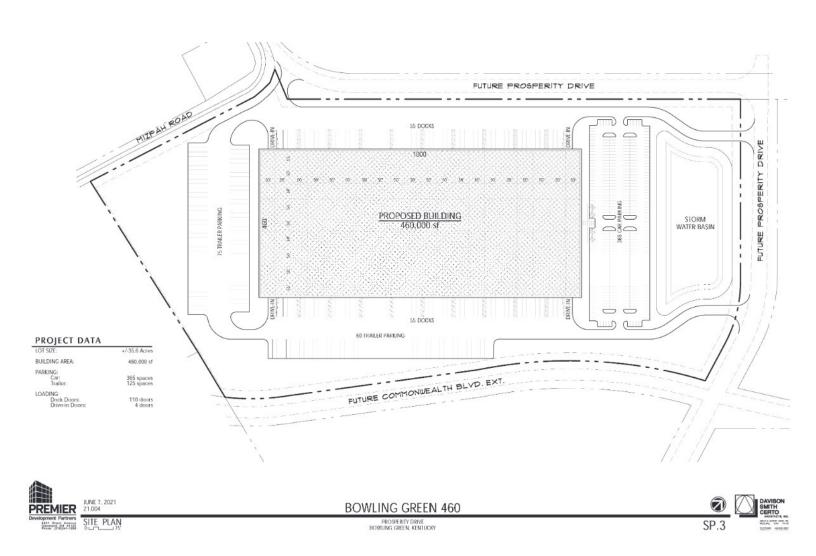

#### PROPERTY DESCRIPTION

Up to 460,000 SF of warehouse/distribution and strategically located in the Transpark. Construction to be completed in 2024. 125 trailer parks and 365 car parks.

#### **PROPERTY HIGHLIGHTS**

- 36' Eave Height
- 110 Dock Doors and 4 Drive-in Doors
- Ability to Subdivide
- Located in the Transpark
- Located between Ball Corporation and Crown, Cork & Seal, Envision and Tyson
- Approximately 3 Miles to I-65 Via Exit 31
- Hardwall Construction

#### **OFFERING SUMMARY**

| Lease Rate:      | Negotiable           |
|------------------|----------------------|
| Number of Units: | 1                    |
| Available SF:    | 230,000 - 460,000 SF |
| Lot Size:        | 35.44 Acres          |
| Building Size:   | 460,000 SF           |