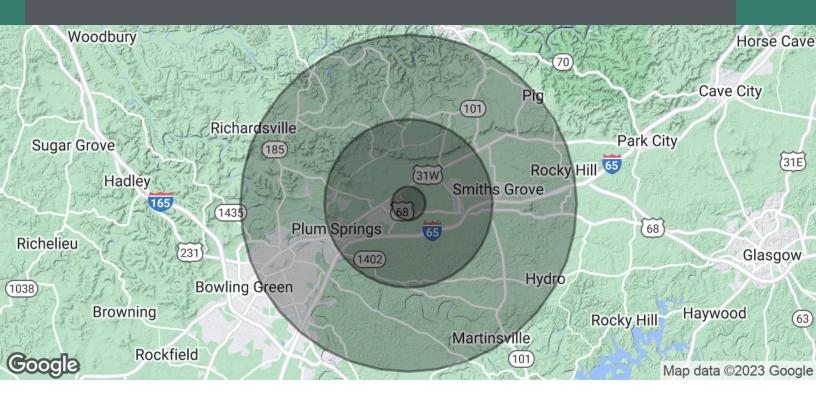

| DEMOGRAPHICS     | 1 MILE   | 5 MILES  | 10 MILES |
|------------------|----------|----------|----------|
| Total Households | 92       | 2,610    | 16,096   |
| Total Population | 241      | 6,703    | 40,468   |
|                  | \$51,114 | \$48,723 | \$66,219 |

## **460000 SF DISTRIBUTION FACILITY**

Prosperity Road and Production Drive, Bowling Green, KY 42101

| POPULATION           | 1 MILE    | 5 MILES   | 10 MILES  |
|----------------------|-----------|-----------|-----------|
| Total Population     | 241       | 6,703     | 40,468    |
| Average Age          | 35.1      | 34.6      | 37.9      |
| Average Age (Male)   | 35.8      | 35.4      | 37.9      |
| Average Age (Female) | 34.1      | 33.4      | 37.6      |
| HOUSEHOLDS & INCOME  | 1 MILE    | 5 MILES   | 10 MILES  |
| Total Households     | 92        | 2,610     | 16,096    |
| # of Persons per HH  | 2.6       | 2.6       | 2.5       |
| Average HH Income    | \$51,114  | \$48,723  | \$66,219  |
| Average House Value  | \$122,118 | \$119,038 | \$168,866 |