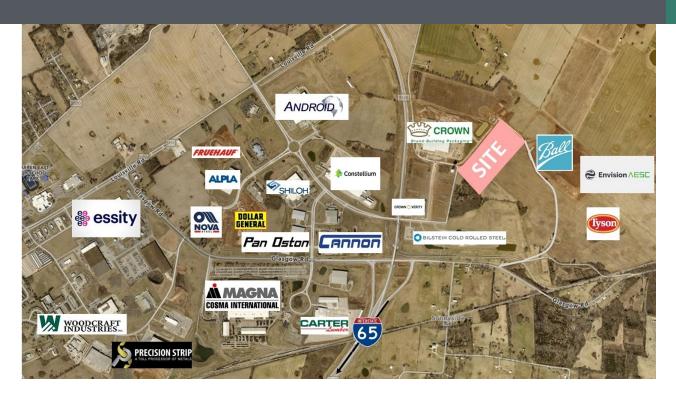

#### **PROPERTY HIGHLIGHTS**

- 36' Eave Height
- 110 Dock Doors and 4 Drive-in Doors
- Ability to Subdivide
- Located in the Transpark
- Located between Ball Corporation and Crown, Cork & Seal, Envision and Tyson
- Approximately 3 Miles to I-65 Via Exit 31
- Hardwall Construction