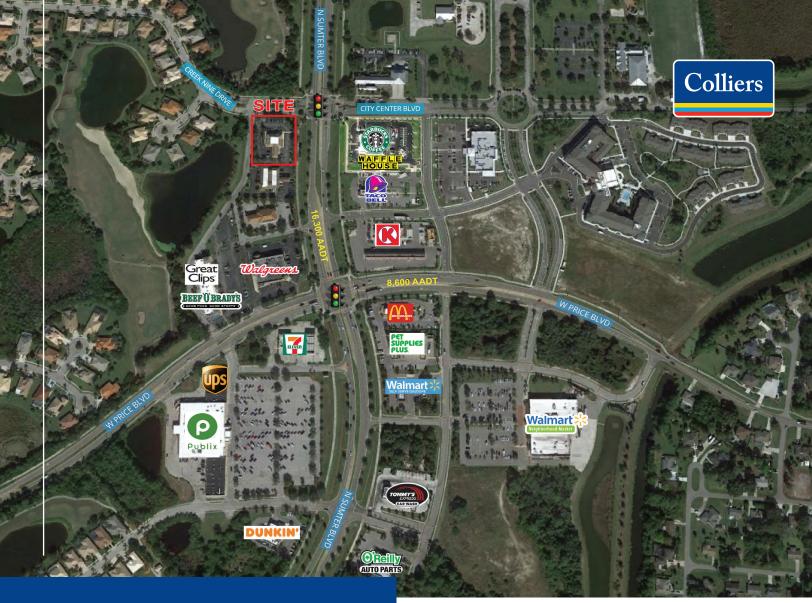

## North Port Retail For Lease

1339 N. Sumter Boulevard North Port | FL 34286

## Jaclyn Langholz

Executive Vice President Retail Services +1 813 228 9834 jaclyn.langholz@colliers.com • View Online colliers.com

- 1,450 SF available in a 2 tenant building on N Sumter Boulevard
- Located in close proximity to the surrounding neighborhoods as well as close to both I-75 & US 41
- Join other national tenants such as Publix, Walmart, McDonalds, Walgreens, Starbucks, Taco Bell, Anytime Fitness, and more
- Average household income of \$97,583 within 1 mile
- Traffic count of 16,300 cars per day on N. Sumter Boulevard