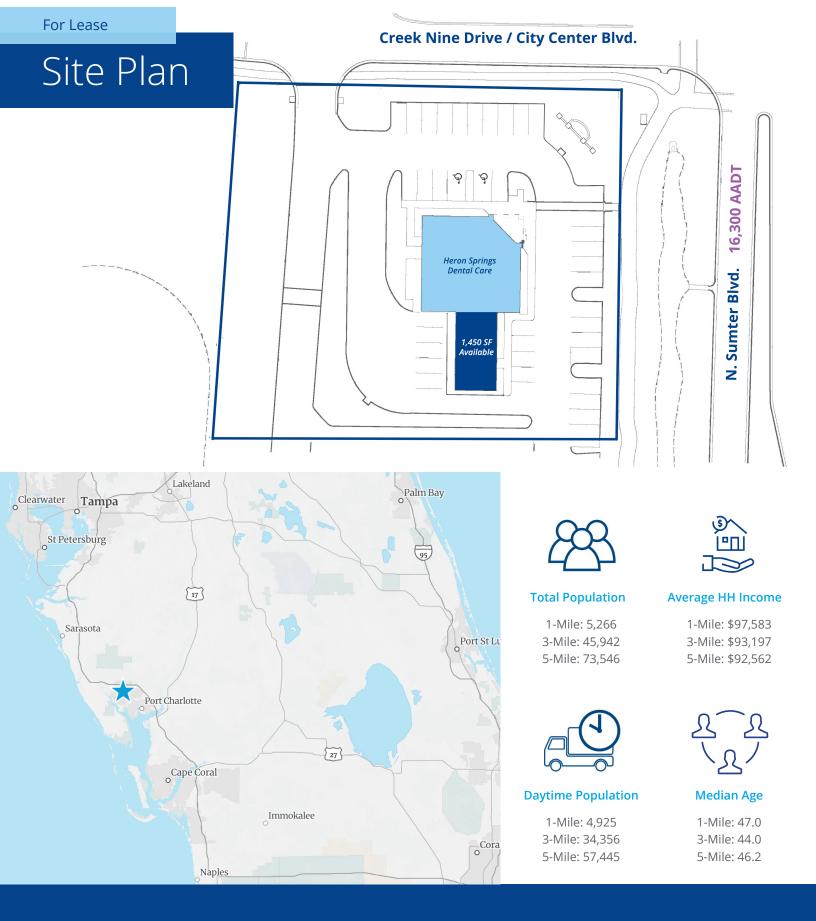

## North Port Retail For Lease

1339 N. Sumter Boulevard North Port | FL 34286

## Jaclyn Langholz

Executive Vice President Retail Services +1 813 228 9834 jaclyn.langholz@colliers.com • View Online colliers.com

- 1,450 SF available in a 2 tenant building on N Sumter Boulevard
- Located in close proximity to the surrounding neighborhoods as well as close to both I-75 & US 41
- Join other national tenants such as Publix, Walmart, McDonalds, Walgreens, Starbucks, Taco Bell, Anytime Fitness, and more
- Average household income of \$97,583 within 1 mile
- Traffic count of 16,300 cars per day on N. Sumter Boulevard