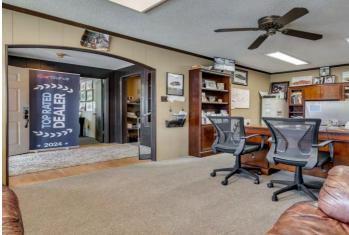

 Presenting a ±1.4 acre second generation car lot for sale in Mooresville, NC. This listing features a ±1,360 Office and ±1,360 garage for a total of ±2,720 commercial square footage. Located on Hwy 150, this opportunity has fantastic visibility and is positioned in a highly trafficked commercial thoroughfare. The property is zoned CC (community commercial) and may be great for another car lot user or it may be redeveloped for another commercial use.