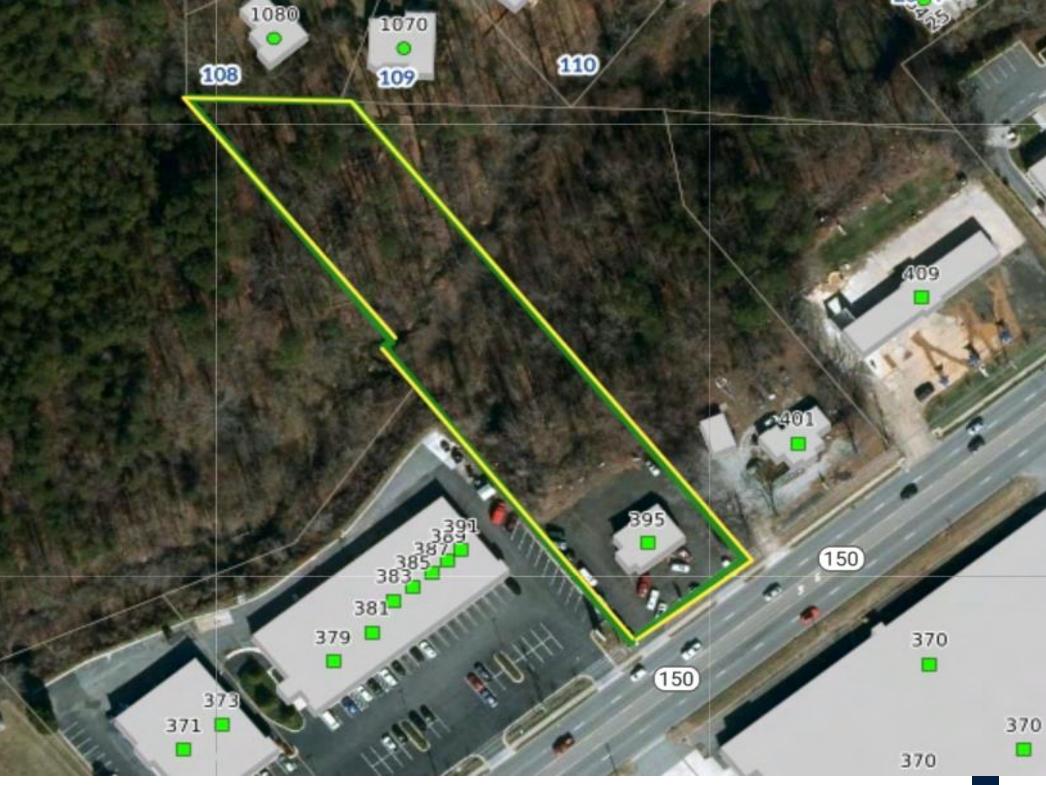

## OFFERING SUMMARY

| ADDRESS    | 395 E. Plaza Drive<br>Mooresville NC 28115 |
|------------|--------------------------------------------|
| COUNTY     | Iredell                                    |
| TOTAL SF   | 2,720 SF                                   |
| LAND ACRES | 1.4                                        |
| LAND SF    | 60,984 SF                                  |
| YEAR BUILT | 1957                                       |

 Presenting a ±1.4 acre second generation car lot for sale in Mooresville, NC. This listing features a ±1,360 Office and ±1,360 garage for a total of ±2,720 commercial square footage. Located on Hwy 150, this opportunity has fantastic visibility and is positioned in a highly trafficked commercial thoroughfare. The property is zoned CC (community commercial) and may be great for another car lot user or it may be redeveloped for another commercial use.