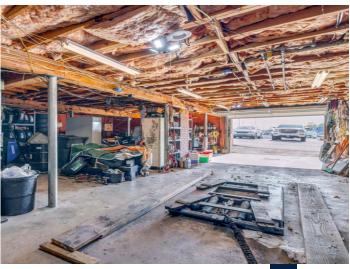

 Presenting a ±1.4 acre second generation car lot for sale in Mooresville, NC. This listing features a ±1,360 Office and ±1,360 garage for a total of ±2,720 commercial square footage. Located on Hwy 150, this opportunity has fantastic visibility and is positioned in a highly trafficked commercial thoroughfare. The property is zoned CC (community commercial) and may be great for another car lot user or it may be redeveloped for another commercial use.

## PROPERTY FEATURES

| NUMBER OF TENANTS   | 1           |
|---------------------|-------------|
| TOTAL SF            | 2,720       |
| LAND SF             | 60,984      |
| LAND ACRES          | 1.4         |
| YEAR BUILT          | 1957        |
| # OF PARCELS        | 1           |
| ZONING TYPE         | CC          |
| NUMBER OF STORIES   | 1           |
| NUMBER OF BUILDINGS | 1           |
| TRAFFIC COUNTS      | 21,000+ VPD |
| FINISHED SF         | 1,360       |
|                     |             |