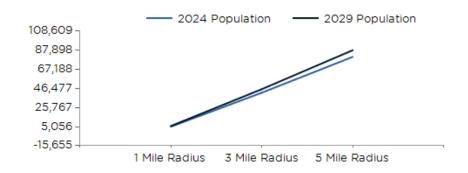

| POPULATION                         | 1 MILE | 3 MILE | 5 MILE |
|------------------------------------|--------|--------|--------|
| 2000 Population                    | 3,576  | 20,316 | 34,094 |
| 2010 Population                    | 4,352  | 29,789 | 53,707 |
| 2024 Population                    | 5,056  | 41,901 | 80,680 |
| 2029 Population                    | 5,798  | 45,705 | 87,898 |
| 2024-2029: Population: Growth Rate | 13.90% | 8.75%  | 8.65%  |
|                                    |        |        |        |