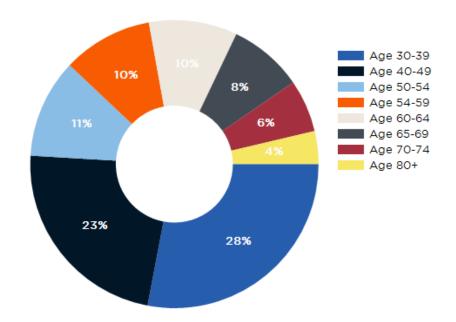

## 2024 Own vs. Rent - 1 Mile Radius

Source: esri

| 2024 POPULATION BY AGE                                                                                                                                                                                                                  | 1 MILE                                                                                       | 3 MILE                                                                                           | 5 MILE                                                                                             |
|-----------------------------------------------------------------------------------------------------------------------------------------------------------------------------------------------------------------------------------------|----------------------------------------------------------------------------------------------|--------------------------------------------------------------------------------------------------|----------------------------------------------------------------------------------------------------|
| 2024 Population Age 30-34                                                                                                                                                                                                               | 387                                                                                          | 3,051                                                                                            | 5,402                                                                                              |
| 2024 Population Age 35-39                                                                                                                                                                                                               | 386                                                                                          | 2,998                                                                                            | 5,512                                                                                              |
| 2024 Population Age 40-44                                                                                                                                                                                                               | 339                                                                                          | 2,956                                                                                            | 5,692                                                                                              |
| 2024 Population Age 45-49                                                                                                                                                                                                               | 295                                                                                          | 2,646                                                                                            | 5,379                                                                                              |
| 2024 Population Age 50-54                                                                                                                                                                                                               | 307                                                                                          | 2,820                                                                                            | 5,870                                                                                              |
| 2024 Population Age 55-59                                                                                                                                                                                                               | 279                                                                                          | 2,526                                                                                            | 5,201                                                                                              |
| 2024 Population Age 60-64                                                                                                                                                                                                               | 274                                                                                          | 2,428                                                                                            | 4,849                                                                                              |
| 2024 Population Age 65-69                                                                                                                                                                                                               | 230                                                                                          | 2,012                                                                                            | 4,056                                                                                              |
| 2024 Population Age 70-74                                                                                                                                                                                                               | 163                                                                                          | 1,557                                                                                            | 3,157                                                                                              |
| 2024 Population Age 75-79                                                                                                                                                                                                               | 102                                                                                          | 1,258                                                                                            | 2,521                                                                                              |
| 2024 Population Age 80-84                                                                                                                                                                                                               | 67                                                                                           | 744                                                                                              | 1,446                                                                                              |
| 2024 Population Age 85+                                                                                                                                                                                                                 | 41                                                                                           | 647                                                                                              | 1,225                                                                                              |
| 2024 Population Age 18+                                                                                                                                                                                                                 | 3,769                                                                                        | 32,223                                                                                           | 62,338                                                                                             |
| 2024 Median Age                                                                                                                                                                                                                         | 34                                                                                           | 38                                                                                               | 39                                                                                                 |
| 2029 Median Age                                                                                                                                                                                                                         | 35                                                                                           | 39                                                                                               | 40                                                                                                 |
| 2024 INCOME BY AGE                                                                                                                                                                                                                      | 1 MILE                                                                                       | 3 MILE                                                                                           | 5 MILE                                                                                             |
| Median Household Income 25-34                                                                                                                                                                                                           |                                                                                              |                                                                                                  |                                                                                                    |
|                                                                                                                                                                                                                                         | \$63,787                                                                                     | \$75,361                                                                                         | \$82,081                                                                                           |
| Average Household Income 25-34                                                                                                                                                                                                          | \$63,787<br>\$79,985                                                                         | \$75,361<br>\$93,213                                                                             | \$82,081<br>\$106,439                                                                              |
|                                                                                                                                                                                                                                         |                                                                                              |                                                                                                  |                                                                                                    |
| Average Household Income 25-34                                                                                                                                                                                                          | \$79,985                                                                                     | \$93,213                                                                                         | \$106,439                                                                                          |
| Average Household Income 25-34<br>Median Household Income 35-44                                                                                                                                                                         | \$79,985<br>\$73,260                                                                         | \$93,213<br>\$93,437                                                                             | \$106,439<br>\$104,303                                                                             |
| Average Household Income 25-34<br>Median Household Income 35-44<br>Average Household Income 35-44                                                                                                                                       | \$79,985<br>\$73,260<br>\$91,828                                                             | \$93,213<br>\$93,437<br>\$113,386                                                                | \$106,439<br>\$104,303<br>\$127,743                                                                |
| Average Household Income 25-34<br>Median Household Income 35-44<br>Average Household Income 35-44<br>Median Household Income 45-54                                                                                                      | \$79,985<br>\$73,260<br>\$91,828<br>\$78,513                                                 | \$93,213<br>\$93,437<br>\$113,386<br>\$100,655                                                   | \$106,439<br>\$104,303<br>\$127,743<br>\$109,328                                                   |
| Average Household Income 25-34<br>Median Household Income 35-44<br>Average Household Income 35-44<br>Median Household Income 45-54<br>Average Household Income 45-54                                                                    | \$79,985<br>\$73,260<br>\$91,828<br>\$78,513<br>\$94,311                                     | \$93,213<br>\$93,437<br>\$113,386<br>\$100,655<br>\$118,791                                      | \$106,439<br>\$104,303<br>\$127,743<br>\$109,328<br>\$137,566                                      |
| Average Household Income 25-34<br>Median Household Income 35-44<br>Average Household Income 35-44<br>Median Household Income 45-54<br>Average Household Income 45-54<br>Median Household Income 55-64                                   | \$79,985<br>\$73,260<br>\$91,828<br>\$78,513<br>\$94,311<br>\$67,432                         | \$93,213<br>\$93,437<br>\$113,386<br>\$100,655<br>\$118,791<br>\$83,734                          | \$106,439<br>\$104,303<br>\$127,743<br>\$109,328<br>\$137,566<br>\$96,518                          |
| Average Household Income 25-34<br>Median Household Income 35-44<br>Average Household Income 35-44<br>Median Household Income 45-54<br>Average Household Income 45-54<br>Median Household Income 55-64<br>Average Household Income 55-64 | \$79,985<br>\$73,260<br>\$91,828<br>\$78,513<br>\$94,311<br>\$67,432<br>\$84,566             | \$93,213<br>\$93,437<br>\$113,386<br>\$100,655<br>\$118,791<br>\$83,734<br>\$105,767             | \$106,439<br>\$104,303<br>\$127,743<br>\$109,328<br>\$137,566<br>\$96,518<br>\$125,631             |
| Average Household Income 25-34<br>Median Household Income 35-44<br>Average Household Income 35-44<br>Median Household Income 45-54<br>Average Household Income 45-54<br>Median Household Income 55-64<br>Average Household Income 55-64 | \$79,985<br>\$73,260<br>\$91,828<br>\$78,513<br>\$94,311<br>\$67,432<br>\$84,566<br>\$50,813 | \$93,213<br>\$93,437<br>\$113,386<br>\$100,655<br>\$118,791<br>\$83,734<br>\$105,767<br>\$60,407 | \$106,439<br>\$104,303<br>\$127,743<br>\$109,328<br>\$137,566<br>\$96,518<br>\$125,631<br>\$69,093 |