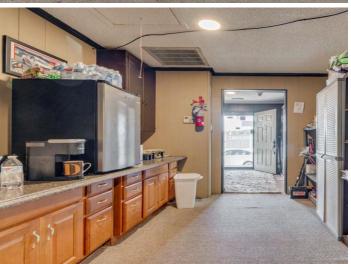

 Presenting a ±1.4 acre second generation car lot for sale in Mooresville, NC. This listing features a ±1,360 Office and ±1,360 garage for a total of ±2,720 commercial square footage. Located on Hwy 150, this opportunity has fantastic visibility and is positioned in a highly trafficked commercial thoroughfare. The property is zoned CC (community commercial) and may be great for another car lot user or it may be redeveloped for another commercial use.