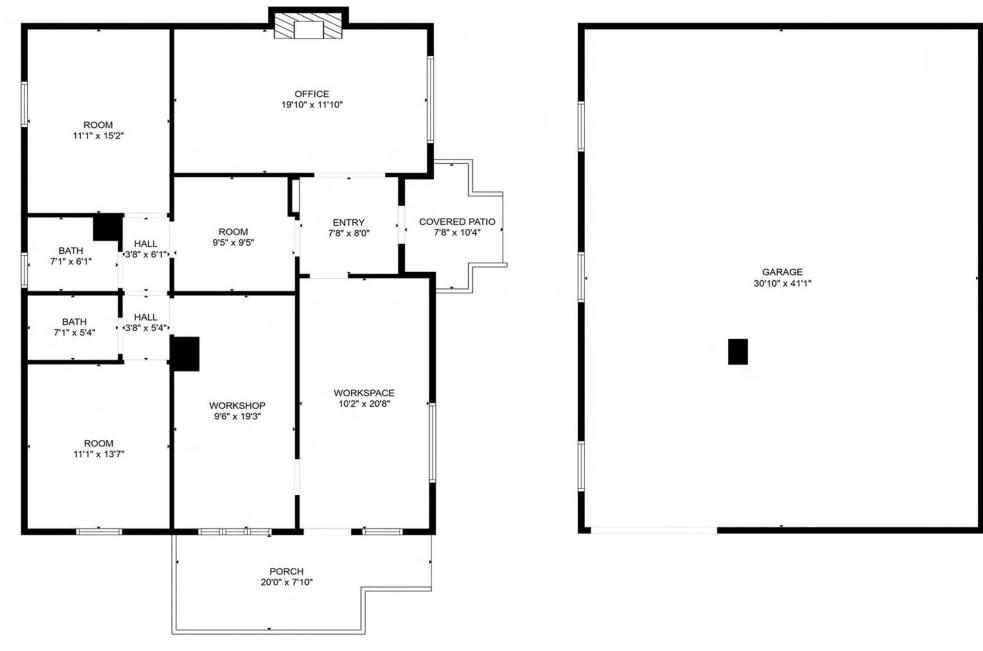

## OFFERING SUMMARY

| ADDRESS    | 395 E. Plaza Drive<br>Mooresville NC 28115 |
|------------|--------------------------------------------|
| COUNTY     | Iredell                                    |
| TOTAL SF   | 2,720 SF                                   |
| LAND ACRES | 1.4                                        |
| LAND SF    | 60,984 SF                                  |
| YEAR BUILT | 1957                                       |

 Presenting a ±1.4 acre second generation car lot for sale in Mooresville, NC. This listing features a ±1,360 Office and ±1,360 garage for a total of ±2,720 commercial square footage. Located on Hwy 150, this opportunity has fantastic visibility and is positioned in a highly trafficked commercial thoroughfare. The property is zoned CC (community commercial) and may be great for another car lot user or it may be redeveloped for another commercial use.

## PROPERTY FEATURES

| NUMBER OF TENANTS   | 1           |
|---------------------|-------------|
| TOTAL SF            | 2,720       |
| LAND SF             | 60,984      |
| LAND ACRES          | 1.4         |
| YEAR BUILT          | 1957        |
| # OF PARCELS        | 1           |
| ZONING TYPE         | CC          |
| NUMBER OF STORIES   | 1           |
| NUMBER OF BUILDINGS | 1           |
| TRAFFIC COUNTS      | 21,000+ VPD |
| FINISHED SF         | 1,360       |
|                     |             |