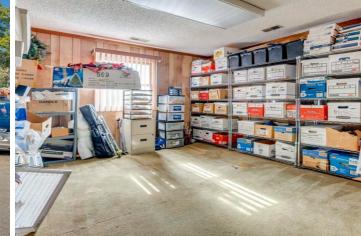

 Presenting a ±1.4 acre second generation car lot for sale in Mooresville, NC. This listing features a ±1,360 Office and ±1,360 garage for a total of ±2,720 commercial square footage. Located on Hwy 150, this opportunity has fantastic visibility and is positioned in a highly trafficked commercial thoroughfare. The property is zoned CC (community commercial) and may be great for another car lot user or it may be redeveloped for another commercial use.