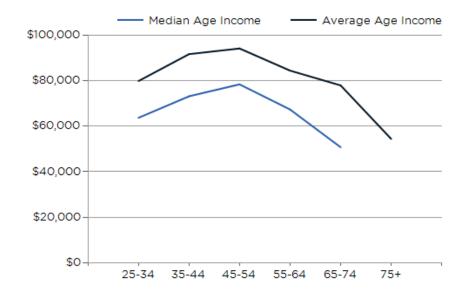

## 2024 Own vs. Rent - 1 Mile Radius

Source: esri

| 2024 POPULATION BY AGE                                                                                                                                                                                                                  | 1 MILE                                                                                       | 3 MILE                                                                                           | 5 MILE                                                                                             |
|-----------------------------------------------------------------------------------------------------------------------------------------------------------------------------------------------------------------------------------------|----------------------------------------------------------------------------------------------|--------------------------------------------------------------------------------------------------|----------------------------------------------------------------------------------------------------|
| 2024 Population Age 30-34                                                                                                                                                                                                               | 387                                                                                          | 3,051                                                                                            | 5,402                                                                                              |
| 2024 Population Age 35-39                                                                                                                                                                                                               | 386                                                                                          | 2,998                                                                                            | 5,512                                                                                              |
| 2024 Population Age 40-44                                                                                                                                                                                                               | 339                                                                                          | 2,956                                                                                            | 5,692                                                                                              |
| 2024 Population Age 45-49                                                                                                                                                                                                               | 295                                                                                          | 2,646                                                                                            | 5,379                                                                                              |
| 2024 Population Age 50-54                                                                                                                                                                                                               | 307                                                                                          | 2,820                                                                                            | 5,870                                                                                              |
| 2024 Population Age 55-59                                                                                                                                                                                                               | 279                                                                                          | 2,526                                                                                            | 5,201                                                                                              |
| 2024 Population Age 60-64                                                                                                                                                                                                               | 274                                                                                          | 2,428                                                                                            | 4,849                                                                                              |
| 2024 Population Age 65-69                                                                                                                                                                                                               | 230                                                                                          | 2,012                                                                                            | 4,056                                                                                              |
| 2024 Population Age 70-74                                                                                                                                                                                                               | 163                                                                                          | 1,557                                                                                            | 3,157                                                                                              |
| 2024 Population Age 75-79                                                                                                                                                                                                               | 102                                                                                          | 1,258                                                                                            | 2,521                                                                                              |
| 2024 Population Age 80-84                                                                                                                                                                                                               | 67                                                                                           | 744                                                                                              | 1,446                                                                                              |
| 2024 Population Age 85+                                                                                                                                                                                                                 | 41                                                                                           | 647                                                                                              | 1,225                                                                                              |
| 2024 Population Age 18+                                                                                                                                                                                                                 | 3,769                                                                                        | 32,223                                                                                           | 62,338                                                                                             |
| 2024 Median Age                                                                                                                                                                                                                         | 34                                                                                           | 38                                                                                               | 39                                                                                                 |
| 2029 Median Age                                                                                                                                                                                                                         | 35                                                                                           | 39                                                                                               | 40                                                                                                 |
| 2024 INCOME BY AGE                                                                                                                                                                                                                      | 1 MILE                                                                                       | 3 MILE                                                                                           | 5 MILE                                                                                             |
| Median Household Income 25-34                                                                                                                                                                                                           |                                                                                              |                                                                                                  |                                                                                                    |
|                                                                                                                                                                                                                                         | \$63,787                                                                                     | \$75,361                                                                                         | \$82,081                                                                                           |
| Average Household Income 25-34                                                                                                                                                                                                          | \$63,787<br>\$79,985                                                                         | \$75,361<br>\$93,213                                                                             | \$82,081<br>\$106,439                                                                              |
|                                                                                                                                                                                                                                         |                                                                                              |                                                                                                  |                                                                                                    |
| Average Household Income 25-34                                                                                                                                                                                                          | \$79,985                                                                                     | \$93,213                                                                                         | \$106,439                                                                                          |
| Average Household Income 25-34<br>Median Household Income 35-44                                                                                                                                                                         | \$79,985<br>\$73,260                                                                         | \$93,213<br>\$93,437                                                                             | \$106,439<br>\$104,303                                                                             |
| Average Household Income 25-34<br>Median Household Income 35-44<br>Average Household Income 35-44                                                                                                                                       | \$79,985<br>\$73,260<br>\$91,828                                                             | \$93,213<br>\$93,437<br>\$113,386                                                                | \$106,439<br>\$104,303<br>\$127,743                                                                |
| Average Household Income 25-34<br>Median Household Income 35-44<br>Average Household Income 35-44<br>Median Household Income 45-54                                                                                                      | \$79,985<br>\$73,260<br>\$91,828<br>\$78,513                                                 | \$93,213<br>\$93,437<br>\$113,386<br>\$100,655                                                   | \$106,439<br>\$104,303<br>\$127,743<br>\$109,328                                                   |
| Average Household Income 25-34<br>Median Household Income 35-44<br>Average Household Income 35-44<br>Median Household Income 45-54<br>Average Household Income 45-54                                                                    | \$79,985<br>\$73,260<br>\$91,828<br>\$78,513<br>\$94,311                                     | \$93,213<br>\$93,437<br>\$113,386<br>\$100,655<br>\$118,791                                      | \$106,439<br>\$104,303<br>\$127,743<br>\$109,328<br>\$137,566                                      |
| Average Household Income 25-34<br>Median Household Income 35-44<br>Average Household Income 35-44<br>Median Household Income 45-54<br>Average Household Income 45-54<br>Median Household Income 55-64                                   | \$79,985<br>\$73,260<br>\$91,828<br>\$78,513<br>\$94,311<br>\$67,432                         | \$93,213<br>\$93,437<br>\$113,386<br>\$100,655<br>\$118,791<br>\$83,734                          | \$106,439<br>\$104,303<br>\$127,743<br>\$109,328<br>\$137,566<br>\$96,518                          |
| Average Household Income 25-34<br>Median Household Income 35-44<br>Average Household Income 35-44<br>Median Household Income 45-54<br>Average Household Income 45-54<br>Median Household Income 55-64<br>Average Household Income 55-64 | \$79,985<br>\$73,260<br>\$91,828<br>\$78,513<br>\$94,311<br>\$67,432<br>\$84,566             | \$93,213<br>\$93,437<br>\$113,386<br>\$100,655<br>\$118,791<br>\$83,734<br>\$105,767             | \$106,439<br>\$104,303<br>\$127,743<br>\$109,328<br>\$137,566<br>\$96,518<br>\$125,631             |
| Average Household Income 25-34<br>Median Household Income 35-44<br>Average Household Income 35-44<br>Median Household Income 45-54<br>Average Household Income 45-54<br>Median Household Income 55-64<br>Average Household Income 55-64 | \$79,985<br>\$73,260<br>\$91,828<br>\$78,513<br>\$94,311<br>\$67,432<br>\$84,566<br>\$50,813 | \$93,213<br>\$93,437<br>\$113,386<br>\$100,655<br>\$118,791<br>\$83,734<br>\$105,767<br>\$60,407 | \$106,439<br>\$104,303<br>\$127,743<br>\$109,328<br>\$137,566<br>\$96,518<br>\$125,631<br>\$69,093 |