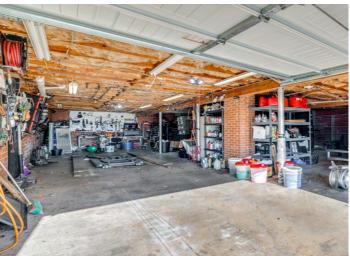

 Presenting a ±1.4 acre second generation car lot for sale in Mooresville, NC. This listing features a ±1,360 Office and ±1,360 garage for a total of ±2,720 commercial square footage. Located on Hwy 150, this opportunity has fantastic visibility and is positioned in a highly trafficked commercial thoroughfare. The property is zoned CC (community commercial) and may be great for another car lot user or it may be redeveloped for another commercial use.

## PROPERTY FEATURES

| NUMBER OF TENANTS   | 1           |
|---------------------|-------------|
| TOTAL SF            | 2,720       |
| LAND SF             | 60,984      |
| LAND ACRES          | 1.4         |
| YEAR BUILT          | 1957        |
| # OF PARCELS        | 1           |
| ZONING TYPE         | CC          |
| NUMBER OF STORIES   | 1           |
| NUMBER OF BUILDINGS | 1           |
| TRAFFIC COUNTS      | 21,000+ VPD |
| FINISHED SF         | 1,360       |
|                     |             |