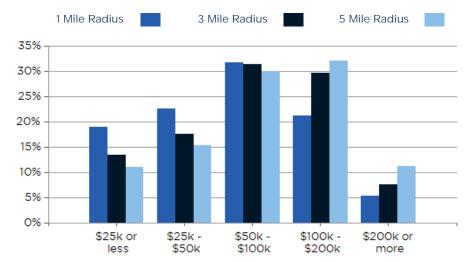

| 2024 HOUSEHOLD INCOME | 1 MILE   | 3 MILE   | 5 MILE    |
|-----------------------|----------|----------|-----------|
| less than \$15,000    | 224      | 1,074    | 1,691     |
| \$15,000-\$24,999     | 178      | 1,164    | 1,825     |
| \$25,000-\$34,999     | 237      | 1,228    | 1,984     |
| \$35,000-\$49,999     | 243      | 1,682    | 2,913     |
| \$50,000-\$74,999     | 292      | 2,829    | 4,995     |
| \$75,000-\$99,999     | 382      | 2,381    | 4,498     |
| \$100,000-\$149,999   | 327      | 3,398    | 6,839     |
| \$150,000-\$199,999   | 122      | 1,519    | 3,336     |
| \$200,000 or greater  | 113      | 1,273    | 3,564     |
| Median HH Income      | \$63,089 | \$77,375 | \$86,639  |
| Average HH Income     | \$82,338 | \$98,366 | \$113,340 |
|                       |          |          |           |

#### 2024 Household Income