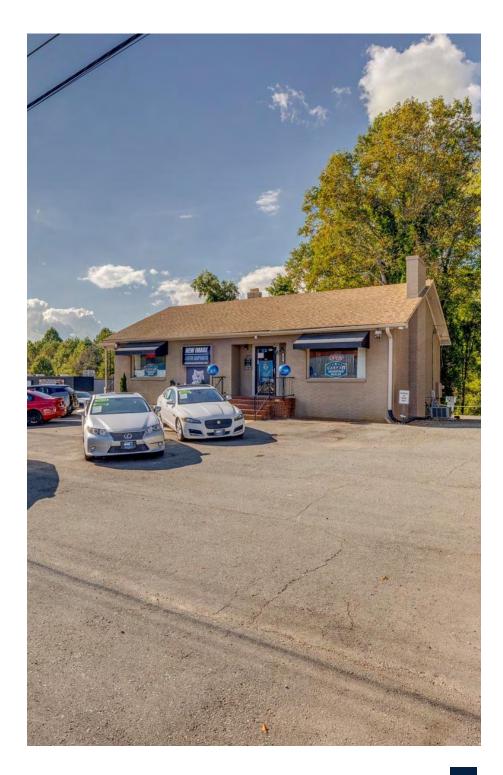

 Presenting a ±1.4 acre second generation car lot for sale in Mooresville, NC. This listing features a ±1,360 Office and ±1,360 garage for a total of ±2,720 commercial square footage. Located on Hwy 150, this opportunity has fantastic visibility and is positioned in a highly trafficked commercial thoroughfare. The property is zoned CC (community commercial) and may be great for another car lot user or it may be redeveloped for another commercial use.