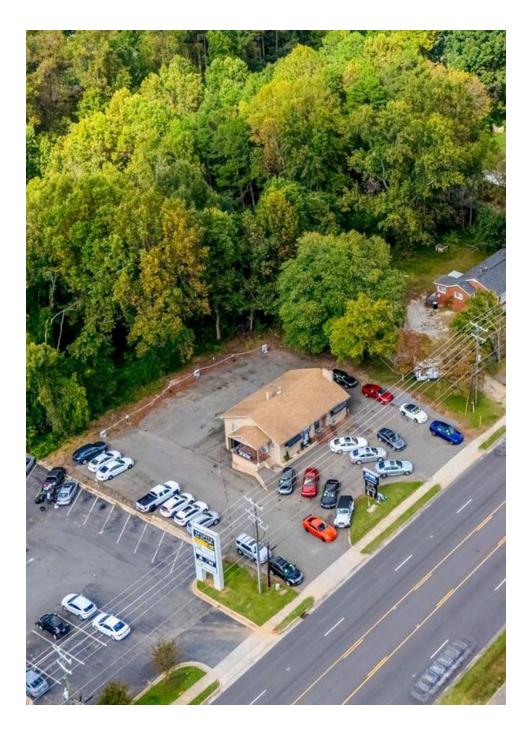

 Presenting a ±1.4 acre second generation car lot for sale in Mooresville, NC. This listing features a ±1,360 Office and ±1,360 garage for a total of ±2,720 commercial square footage. Located on Hwy 150, this opportunity has fantastic visibility and is positioned in a highly trafficked commercial thoroughfare. The property is zoned CC (community commercial) and may be great for another car lot user or it may be redeveloped for another commercial use.