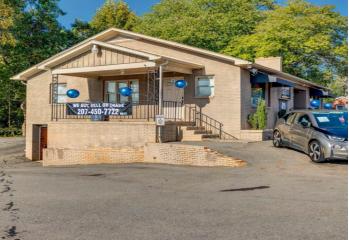

 Presenting a ±1.4 acre second generation car lot for sale in Mooresville, NC. This listing features a ±1,360 Office and ±1,360 garage for a total of ±2,720 commercial square footage. Located on Hwy 150, this opportunity has fantastic visibility and is positioned in a highly trafficked commercial thoroughfare. The property is zoned CC (community commercial) and may be great for another car lot user or it may be redeveloped for another commercial use.