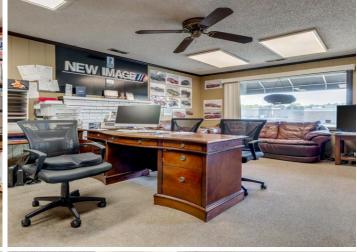

 Presenting a ±1.4 acre second generation car lot for sale in Mooresville, NC. This listing features a ±1,360 Office and ±1,360 garage for a total of ±2,720 commercial square footage. Located on Hwy 150, this opportunity has fantastic visibility and is positioned in a highly trafficked commercial thoroughfare. The property is zoned CC (community commercial) and may be great for another car lot user or it may be redeveloped for another commercial use.