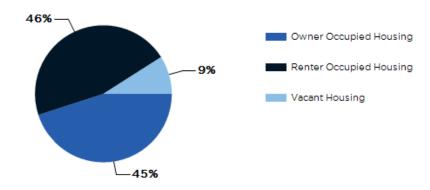

## 2024 Own vs. Rent - 1 Mile Radius

Source: esri

| 2024 POPULATION BY AGE                                                                                                                                                                                                                  | 1 MILE                                                                                       | 3 MILE                                                                                           | 5 MILE                                                                                             |
|-----------------------------------------------------------------------------------------------------------------------------------------------------------------------------------------------------------------------------------------|----------------------------------------------------------------------------------------------|--------------------------------------------------------------------------------------------------|----------------------------------------------------------------------------------------------------|
| 2024 Population Age 30-34                                                                                                                                                                                                               | 387                                                                                          | 3,051                                                                                            | 5,402                                                                                              |
| 2024 Population Age 35-39                                                                                                                                                                                                               | 386                                                                                          | 2,998                                                                                            | 5,512                                                                                              |
| 2024 Population Age 40-44                                                                                                                                                                                                               | 339                                                                                          | 2,956                                                                                            | 5,692                                                                                              |
| 2024 Population Age 45-49                                                                                                                                                                                                               | 295                                                                                          | 2,646                                                                                            | 5,379                                                                                              |
| 2024 Population Age 50-54                                                                                                                                                                                                               | 307                                                                                          | 2,820                                                                                            | 5,870                                                                                              |
| 2024 Population Age 55-59                                                                                                                                                                                                               | 279                                                                                          | 2,526                                                                                            | 5,201                                                                                              |
| 2024 Population Age 60-64                                                                                                                                                                                                               | 274                                                                                          | 2,428                                                                                            | 4,849                                                                                              |
| 2024 Population Age 65-69                                                                                                                                                                                                               | 230                                                                                          | 2,012                                                                                            | 4,056                                                                                              |
| 2024 Population Age 70-74                                                                                                                                                                                                               | 163                                                                                          | 1,557                                                                                            | 3,157                                                                                              |
| 2024 Population Age 75-79                                                                                                                                                                                                               | 102                                                                                          | 1,258                                                                                            | 2,521                                                                                              |
| 2024 Population Age 80-84                                                                                                                                                                                                               | 67                                                                                           | 744                                                                                              | 1,446                                                                                              |
| 2024 Population Age 85+                                                                                                                                                                                                                 | 41                                                                                           | 647                                                                                              | 1,225                                                                                              |
| 2024 Population Age 18+                                                                                                                                                                                                                 | 3,769                                                                                        | 32,223                                                                                           | 62,338                                                                                             |
| 2024 Median Age                                                                                                                                                                                                                         | 34                                                                                           | 38                                                                                               | 39                                                                                                 |
| 2029 Median Age                                                                                                                                                                                                                         | 35                                                                                           | 39                                                                                               | 40                                                                                                 |
| 2024 INCOME BY AGE                                                                                                                                                                                                                      | 1 MILE                                                                                       | 3 MILE                                                                                           | 5 MILE                                                                                             |
| Median Household Income 25-34                                                                                                                                                                                                           |                                                                                              |                                                                                                  |                                                                                                    |
|                                                                                                                                                                                                                                         | \$63,787                                                                                     | \$75,361                                                                                         | \$82,081                                                                                           |
| Average Household Income 25-34                                                                                                                                                                                                          | \$63,787<br>\$79,985                                                                         | \$75,361<br>\$93,213                                                                             | \$82,081<br>\$106,439                                                                              |
|                                                                                                                                                                                                                                         |                                                                                              |                                                                                                  |                                                                                                    |
| Average Household Income 25-34                                                                                                                                                                                                          | \$79,985                                                                                     | \$93,213                                                                                         | \$106,439                                                                                          |
| Average Household Income 25-34<br>Median Household Income 35-44                                                                                                                                                                         | \$79,985<br>\$73,260                                                                         | \$93,213<br>\$93,437                                                                             | \$106,439<br>\$104,303                                                                             |
| Average Household Income 25-34<br>Median Household Income 35-44<br>Average Household Income 35-44                                                                                                                                       | \$79,985<br>\$73,260<br>\$91,828                                                             | \$93,213<br>\$93,437<br>\$113,386                                                                | \$106,439<br>\$104,303<br>\$127,743                                                                |
| Average Household Income 25-34<br>Median Household Income 35-44<br>Average Household Income 35-44<br>Median Household Income 45-54                                                                                                      | \$79,985<br>\$73,260<br>\$91,828<br>\$78,513                                                 | \$93,213<br>\$93,437<br>\$113,386<br>\$100,655                                                   | \$106,439<br>\$104,303<br>\$127,743<br>\$109,328                                                   |
| Average Household Income 25-34<br>Median Household Income 35-44<br>Average Household Income 35-44<br>Median Household Income 45-54<br>Average Household Income 45-54                                                                    | \$79,985<br>\$73,260<br>\$91,828<br>\$78,513<br>\$94,311                                     | \$93,213<br>\$93,437<br>\$113,386<br>\$100,655<br>\$118,791                                      | \$106,439<br>\$104,303<br>\$127,743<br>\$109,328<br>\$137,566                                      |
| Average Household Income 25-34<br>Median Household Income 35-44<br>Average Household Income 35-44<br>Median Household Income 45-54<br>Average Household Income 45-54<br>Median Household Income 55-64                                   | \$79,985<br>\$73,260<br>\$91,828<br>\$78,513<br>\$94,311<br>\$67,432                         | \$93,213<br>\$93,437<br>\$113,386<br>\$100,655<br>\$118,791<br>\$83,734                          | \$106,439<br>\$104,303<br>\$127,743<br>\$109,328<br>\$137,566<br>\$96,518                          |
| Average Household Income 25-34<br>Median Household Income 35-44<br>Average Household Income 35-44<br>Median Household Income 45-54<br>Average Household Income 45-54<br>Median Household Income 55-64<br>Average Household Income 55-64 | \$79,985<br>\$73,260<br>\$91,828<br>\$78,513<br>\$94,311<br>\$67,432<br>\$84,566             | \$93,213<br>\$93,437<br>\$113,386<br>\$100,655<br>\$118,791<br>\$83,734<br>\$105,767             | \$106,439<br>\$104,303<br>\$127,743<br>\$109,328<br>\$137,566<br>\$96,518<br>\$125,631             |
| Average Household Income 25-34<br>Median Household Income 35-44<br>Average Household Income 35-44<br>Median Household Income 45-54<br>Average Household Income 45-54<br>Median Household Income 55-64<br>Average Household Income 55-64 | \$79,985<br>\$73,260<br>\$91,828<br>\$78,513<br>\$94,311<br>\$67,432<br>\$84,566<br>\$50,813 | \$93,213<br>\$93,437<br>\$113,386<br>\$100,655<br>\$118,791<br>\$83,734<br>\$105,767<br>\$60,407 | \$106,439<br>\$104,303<br>\$127,743<br>\$109,328<br>\$137,566<br>\$96,518<br>\$125,631<br>\$69,093 |