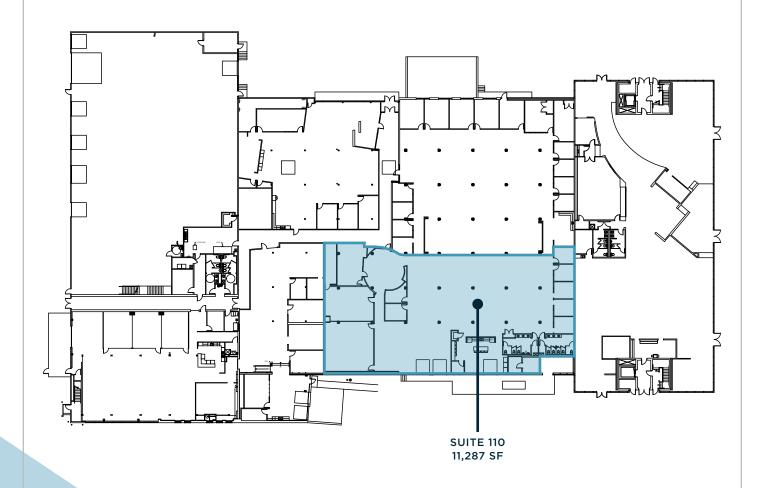

Abundance of natural light; loft style office space available

| SUITE        | RSF    | RENTAL RATE |
|--------------|--------|-------------|
| 110          | 11,287 | \$14.95 NNN |
| 215          | 1,418  | \$14.95 NNN |
| Retail Space | 5,829  | \$25.00 NNN |
|              |        |             |

## FLOOR PLANS

**FIRST FLOOR** 

Scan or click the QR Code below or click here to experience a 360 Tour!