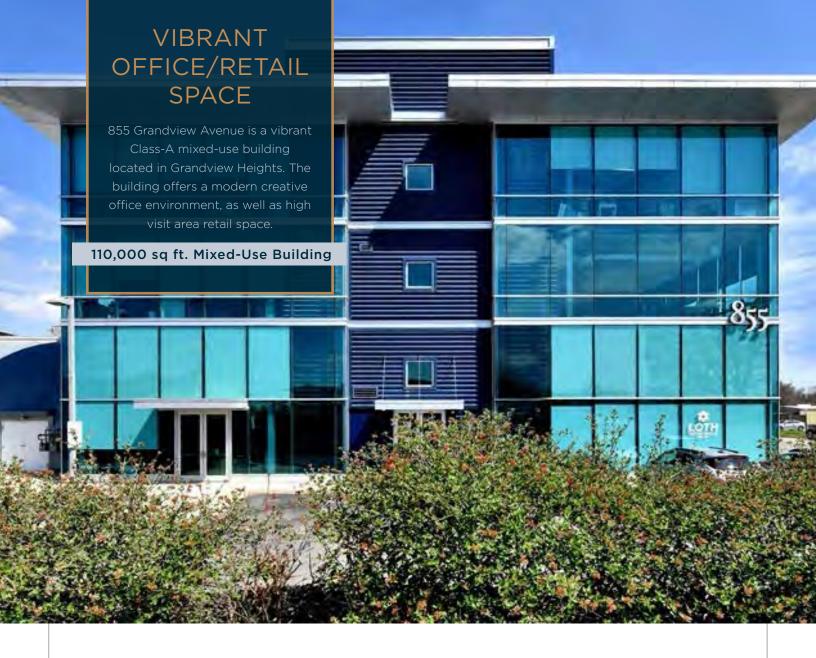

### **BUILDING FEATURES**

High-end finishes, exposed ceilings, and polished concrete floors

Parking ratio of 4.5 spaces per 1,000 leasable SF offered free of charge to tenants and guests

Located in Grandview Heights, directly across the street from Thrive's Grandview Crossing, which will offer 128,000 SF of prime retail space, as well as Class A apartments

Abundance of natural light; loft style office space available

| SUITE        | RSF    | RENTAL RATE |
|--------------|--------|-------------|
| 110          | 11,287 | \$14.95 NNN |
| 215          | 1,418  | \$14.95 NNN |
| Retail Space | 5,829  | \$25.00 NNN |
|              |        |             |

Current Estimated Operating Expenses: \$10.11

**Grandview Heights** offers modern, urban style living in a suburban area. The city houses a mix of commercial businesses, restaurants, retail services, hospitality, luxury living, and one of the city's top school district.