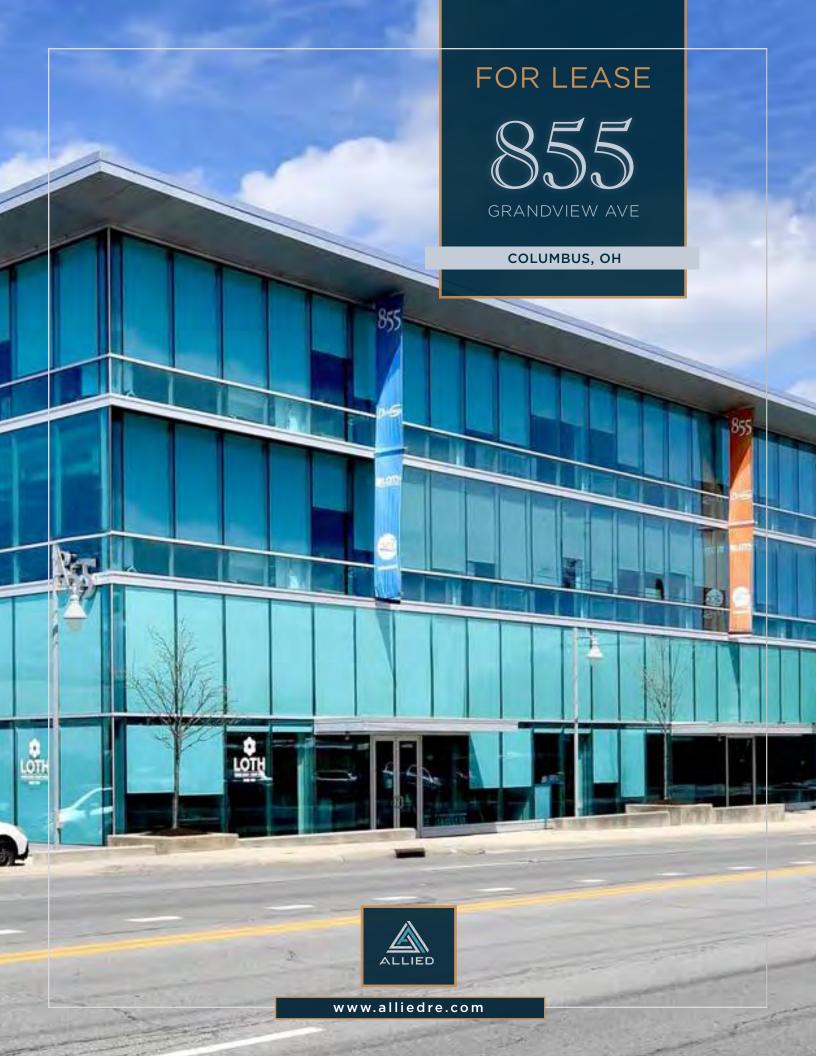

### **BUILDING FEATURES**

High-end finishes, exposed ceilings, and polished concrete floors

Parking ratio of 4.5 spaces per 1,000 leasable SF offered free of charge to tenants and guests

Located in Grandview Heights, directly across the street from Thrive's Grandview Crossing, which will offer 128,000 SF of prime retail space, as well as Class A apartments

855 Grandview is located within a quarter mile of SR 33 and I-670, and is minutes from Downtown Columbus. 855 Grandview offers Tenants easy access to popular areas such as; the Arena District, Short North Arts District, Brewery District, German Village, and The Ohio State University.

855 Grandview is located in Grandview Heights, directly across the street from Thrive's Grandview Crossing Development. This development will offer 128,000 SF of prime retail space across 56 acres.