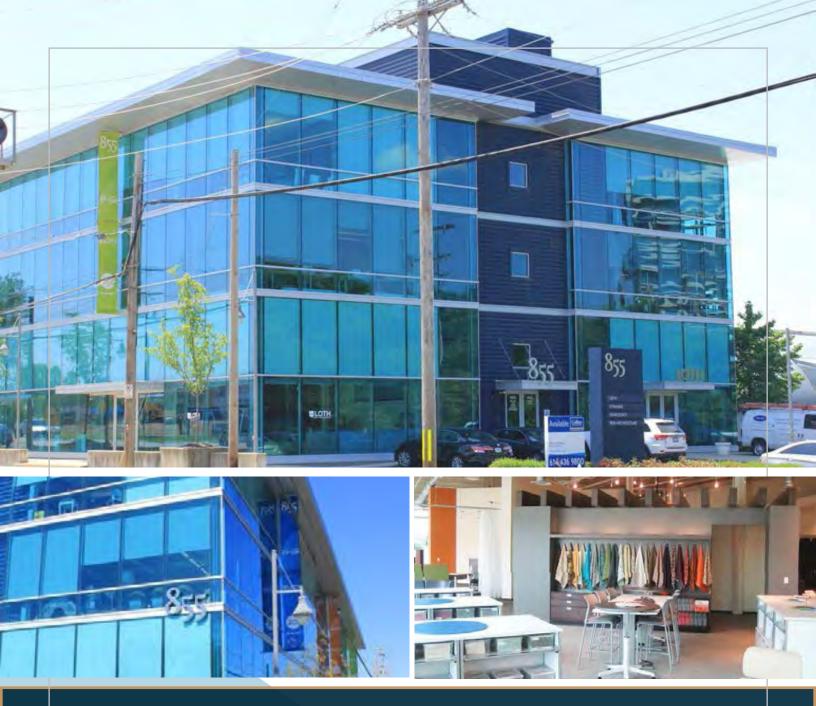

### **BUILDING FEATURES**

High-end finishes, exposed ceilings, and polished concrete floors

Parking ratio of 4.5 spaces per 1,000 leasable SF offered free of charge to tenants and guests

Located in Grandview Heights, directly across the street from Thrive's Grandview Crossing, which will offer 128,000 SF of prime retail space, as well as Class A apartments

855 Grandview is located in Grandview Heights, directly across the street from Thrive's Grandview Crossing Development. This development will offer 128,000 SF of prime retail space across 56 acres.