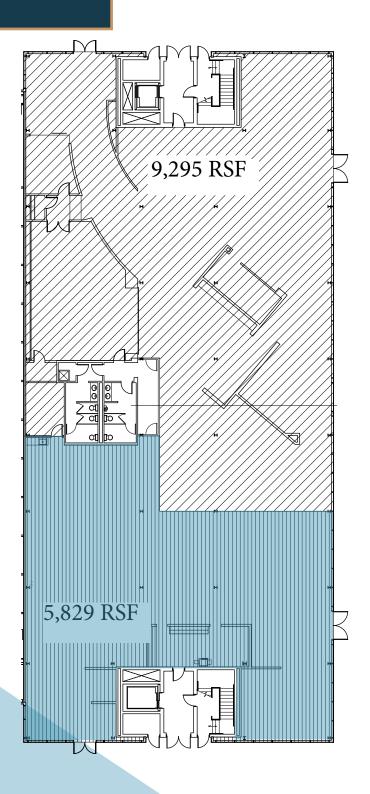

## FLOOR PLANS

**FIRST FLOOR** 

Scan or click the QR Code below or click here to experience a 360 Tour!

# FLOOR PLANS

**SECOND FLOOR** 

### FLOOR PLANS

Abundance of natural light; loft style office space available

| SUITE        | RSF    | RENTAL RATE |
|--------------|--------|-------------|
| 110          | 11,287 | \$14.95 NNN |
| 215          | 1,418  | \$14.95 NNN |
| Retail Space | 5,829  | \$25.00 NNN |
|              |        |             |