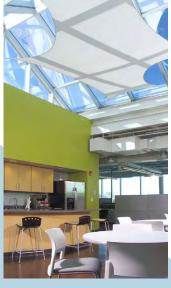

### **BUILDING FEATURES**

High-end finishes, exposed ceilings, and polished concrete floors

Parking ratio of 4.5 spaces per 1,000 leasable SF offered free of charge to tenants and guests

Located in Grandview Heights, directly across the street from Thrive's Grandview Crossing, which will offer 128,000 SF of prime retail space, as well as Class A apartments

Abundance of natural light; loft style office space available

| SUITE        | RSF    | RENTAL RATE |
|--------------|--------|-------------|
| 110          | 11,287 | \$14.95 NNN |
| 215          | 1,418  | \$14.95 NNN |
| Retail Space | 5,829  | \$25.00 NNN |
|              |        |             |