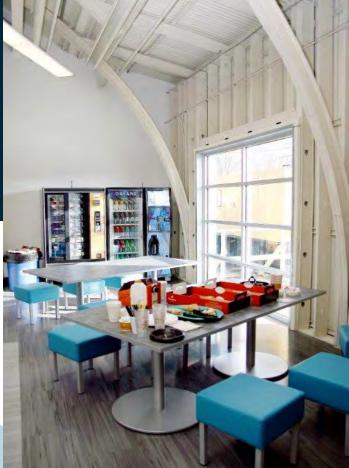

### **BUILDING FEATURES**



High-end finishes, exposed ceilings, and polished concrete floors



Parking ratio of 4.5 spaces per 1,000 leasable SF offered free of charge to tenants and guests



Located in Grandview Heights, directly across the street from Thrive's Grandview Crossing, which will offer 128,000 SF of prime retail space, as well as Class A apartments



Abundance of natural light; loft style office space available



| SUITE        | RSF    | RENTAL RATE |
|--------------|--------|-------------|
| 110          | 11,287 | \$14.95 NNN |
| 215          | 1,418  | \$14.95 NNN |
| Retail Space | 5,829  | \$25.00 NNN |
|              |        |             |

Current Estimated Operating Expenses: \$10.11









**Grandview Heights** offers modern, urban style living in a suburban area. The city houses a mix of commercial businesses, restaurants, retail services, hospitality, luxury living, and one of the city's top school district.

855 Grandview is located within a quarter mile of SR 33 and I-670, and is minutes from Downtown Columbus. 855 Grandview offers Tenants easy access to popular areas such as; the Arena District, Short North Arts District, Brewery District, German Village, and The Ohio State University.

855 Grandview is located in Grandview Heights, directly across the street from Thrive's Grandview Crossing Development. This development will offer 128,000 SF of prime retail space across 56 acres.

## FLOOR PLANS

**FIRST FLOOR** 



Scan or click the QR Code below or click here t