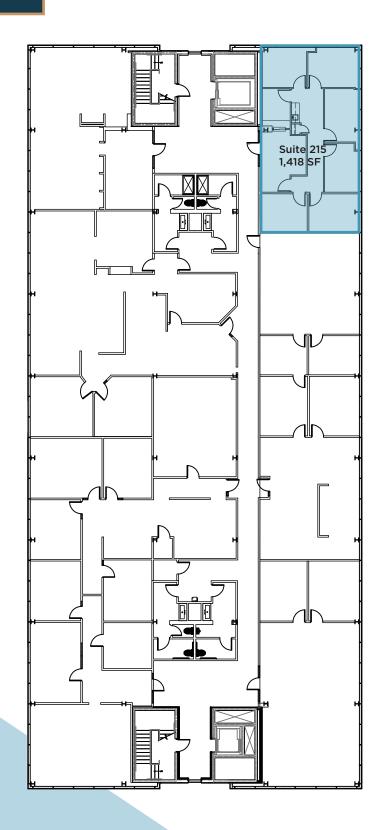

Abundance of natural light; loft style office space available

| SUITE        | RSF    | RENTAL RATE |
|--------------|--------|-------------|
| 110          | 11,287 | \$14.95 NNN |
| 215          | 1,418  | \$14.95 NNN |
| Retail Space | 5,829  | \$25.00 NNN |
|              |        |             |

# FLOOR PLANS

**SECOND FLOOR** 