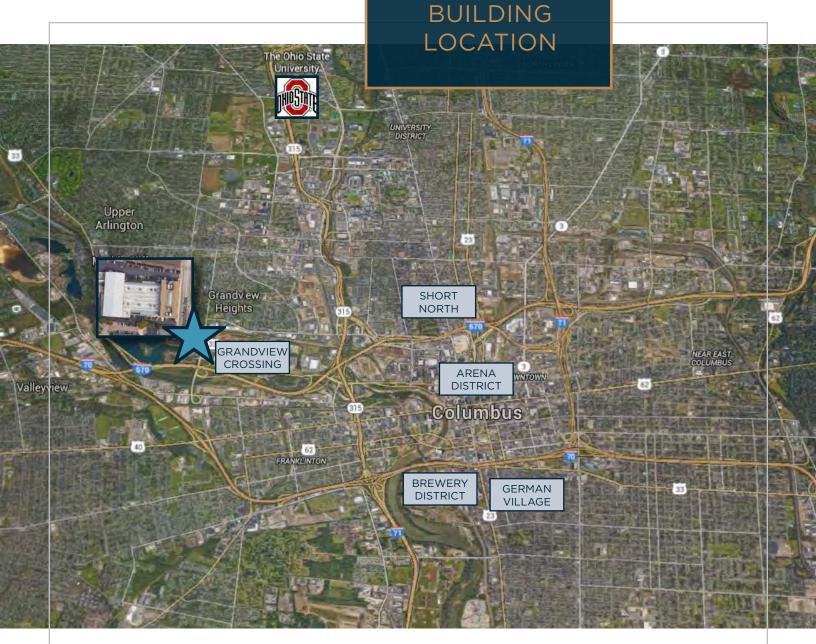

855 Grandview is located within a quarter mile of SR 33 and I-670, and is minutes from Downtown Columbus. 855 Grandview offers Tenants easy access to popular areas such as; the Arena District, Short North Arts District, Brewery District, German Village, and The Ohio State University.

855 Grandview is located in Grandview Heights, directly across the street from Thrive's Grandview Crossing Development. This development will offer 128,000 SF of prime retail space across 56 acres.