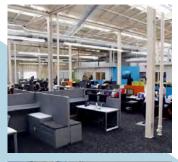

Abundance of natural light; loft style office space available

| SUITE        | RSF    | RENTAL RATE |
|--------------|--------|-------------|
| 110          | 11,287 | \$14.95 NNN |
| 215          | 1,418  | \$14.95 NNN |
| Retail Space | 5,829  | \$25.00 NNN |
|              |        |             |

## FLOOR PLANS

**FIRST FLOOR** 

Scan or click the QR Code below or click here to experience a 360 Tour!