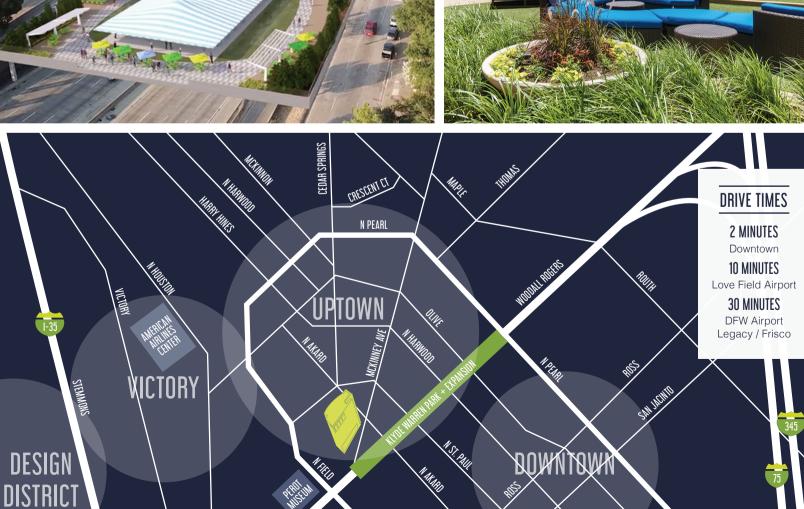

## AND A LOCATION THAT SPEAKS FOR ITSELF.

You can walk just about anywhere in Uptown from 17Seventeen, and we have the **95 walk score** to prove it. Some of our favorite spots include The Henry, Meso Maya, The Happiest Hour, Mi Cocina, and Tom Thumb.

**Klyde Warren Park** is also only a stone's-throw away, which means you could be in food truck heaven around lunchtime. Ask us about the ongoing park expansion.

NORTH ITALIA

THE HENRY

MESOMAYA

CAVA

Mi Cocina