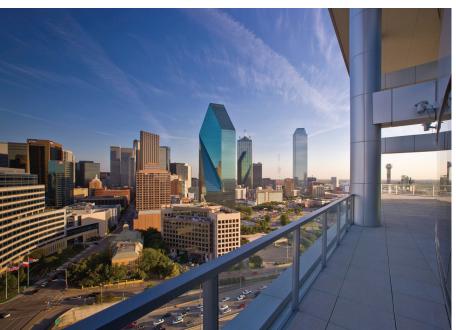

## AND A LOCATION THAT SPEAKS FOR ITSELF.

You can walk just about anywhere in Uptown from 17Seventeen, and we have the **95 walk score** to prove it. Some of our favorite spots include The Henry, Meso Maya, The Happiest Hour, Mi Cocina, and Tom Thumb.

**Klyde Warren Park** is also only a stone's-throw away, which means you could be in food truck heaven around lunchtime. Ask us about the ongoing park expansion.

NORTH ITALIA

THE HENRY

MESOMAYA

CAVA

Mi Cocina