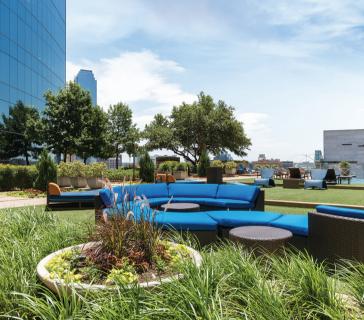

17Seventeen's main attraction is the **one-acre rooftop deck** (yes, it's the largest amenity deck in Dallas). The space is heavily landscaped with greenery, fire pits, tables, and a pool.

The building also boasts a **22-story LED light feature** that changes color based on whether the Mavs or the Stars are playing next door. American Airlines Center is a quick five-minute walk from the building.