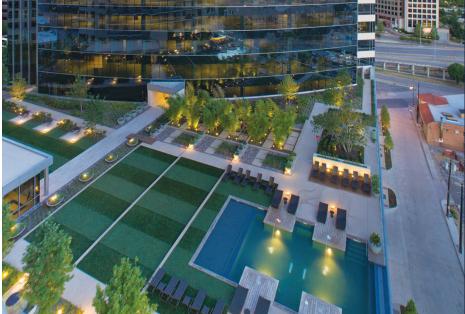

17Seventeen's main attraction is the **one-acre rooftop deck** (yes, it's the largest amenity deck in Dallas). The space is heavily landscaped with greenery, fire pits, tables, and a pool.

The building also boasts a **22-story LED light feature** that changes color based on whether the Mavs or the Stars are playing next door. American Airlines Center is a quick five-minute walk from the building.