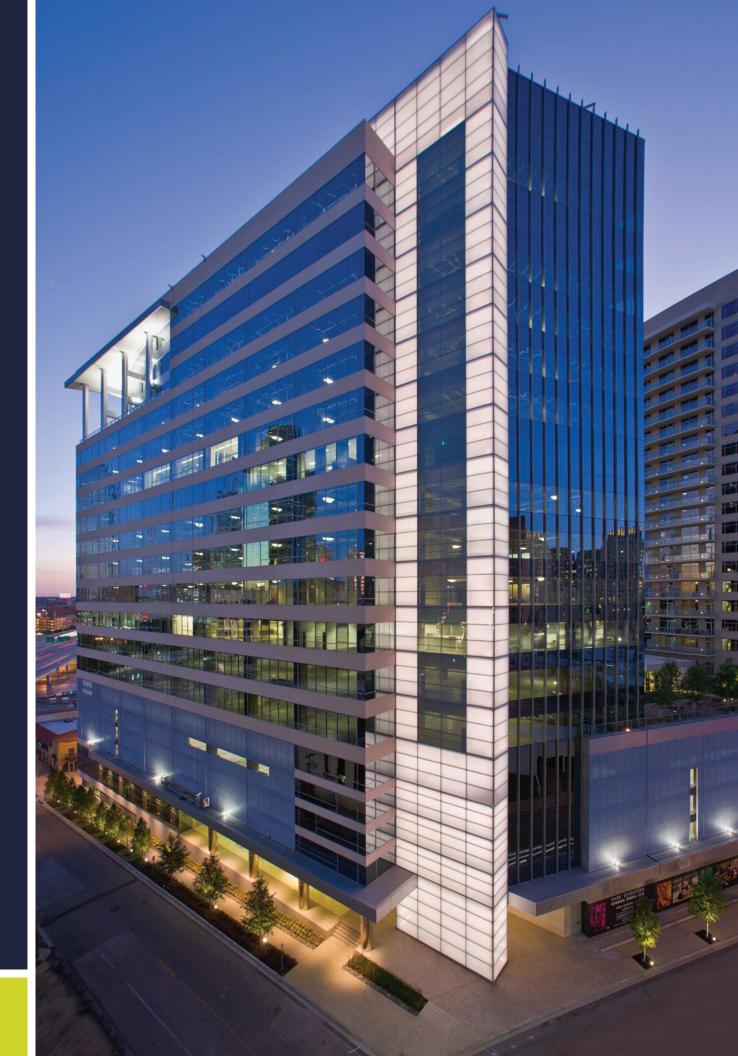

## YES, WE HAVE A ONE-ACRE ROOFTOP DECK...

17Seventeen is a 19-story Class AA office tower located in the **heart of Uptown**. The building is situated on the corner of McKinney Avenue and North Akard Street making it walkable to Uptown, the Arts District, Downtown, and Victory Park.

17Seventeen's main attraction is the **one-acre rooftop deck** (yes, it's the largest amenity deck in Dallas). The space is heavily landscaped with greenery, fire pits, tables, and a pool.

The building also boasts a **22-story LED light feature** that changes color based on whether the Mavs or the Stars are playing next door. American Airlines Center is a quick five-minute walk from the building.