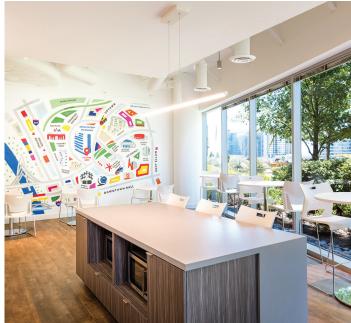

## THE BUILDING HAS AMENITIES FOR DAYS.

In addition to the one-acre rooftop deck, the building is home to a 4,000 SF fitness center, locker rooms, a building conference center / tenant lounge, and a new on-site Hightower Cafe and Starbucks opening in 2024.