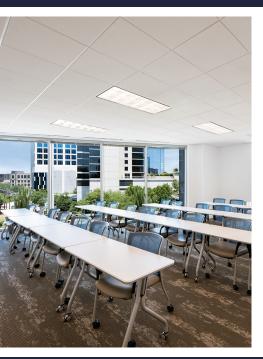

## THE BUILDING HAS AMENITIES FOR DAYS.

In addition to the one-acre rooftop deck, the building is home to a 4,000 SF fitness center, locker rooms, a building conference center / tenant lounge, and a new on-site Hightower Cafe and Starbucks opening in 2024.

17Seventeen is connected to Gables Park 17, a luxury apartment community.

- 3:1000 parking
- Salvaje restaurant opening in 2024
- Fitwel Viral Response Approved / Energy Star
- Locker rooms
- Large conference center and tenant lounge
- Electric car charging stations
- · Regions Bank drive-thru and ATM
- WellSpace<sup>™</sup> initiatives include air sterilization system in building HVAC eliminating up to 99% of germs and viruses in the air
- 24/7 cardkey access and on-site courtesy officer
- On-site management and engineering by Gaedeke Group