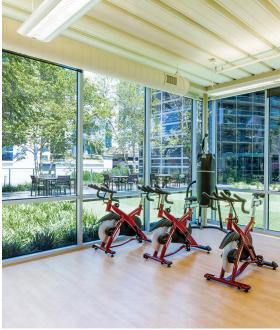

## THE BUILDING HAS AMENITIES FOR DAYS.

In addition to the one-acre rooftop deck, the building is home to a 4,000 SF fitness center, locker rooms, a building conference center / tenant lounge, and a new on-site Hightower Cafe and Starbucks opening in 2024.