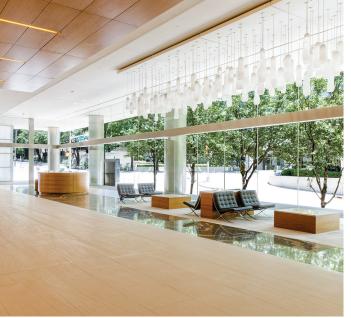

## THE BUILDING HAS AMENITIES FOR DAYS.

In addition to the one-acre rooftop deck, the building is home to a 4,000 SF fitness center, locker rooms, a building conference center / tenant lounge, and a new on-site Hightower Cafe and Starbucks opening in 2024.