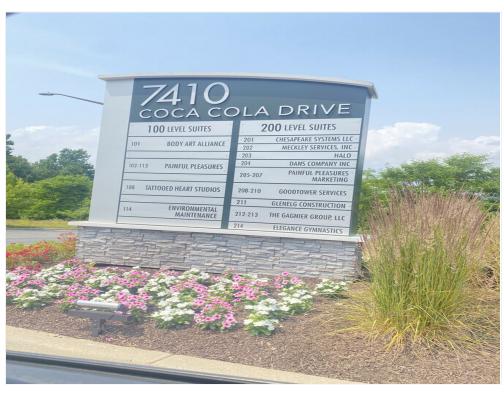

ilable 2,472 SF Rental Rate \$26.00 /SF/YR

Date Available Now

Service Type Triple Net (NNN)
Built Out As Professional Services

Space Type Relet

Space Use Office/Medical Lease Term 3 - 10 Years

Recently updated office space with approximately 1,255 square feet on the 1st floor and 1, 217 on the second floor. Approximately \$5,438 per month, which includes water, taxes, and electricity. The minimum lease term is 3+ years. Open parking, and easy access to Rt 100, Rt 95, and Rt 295.

7410 Coca Cola Dr, Hanover, MD 21076

# Property Photos





7410 Coca Cola Dr, Hanover, MD 21076

### Property Photos





7410 Coca Cola Dr, Hanover, MD 21076

### Property Photos





7410 Coca Cola Dr, Hanover, MD 21076

### Property Photos





7410 Coca Cola Dr, Hanover, MD 21076

#### Property Photos



IMG\_6936

7410 Coca Cola Dr, Hanover, MD 21076

#### Location