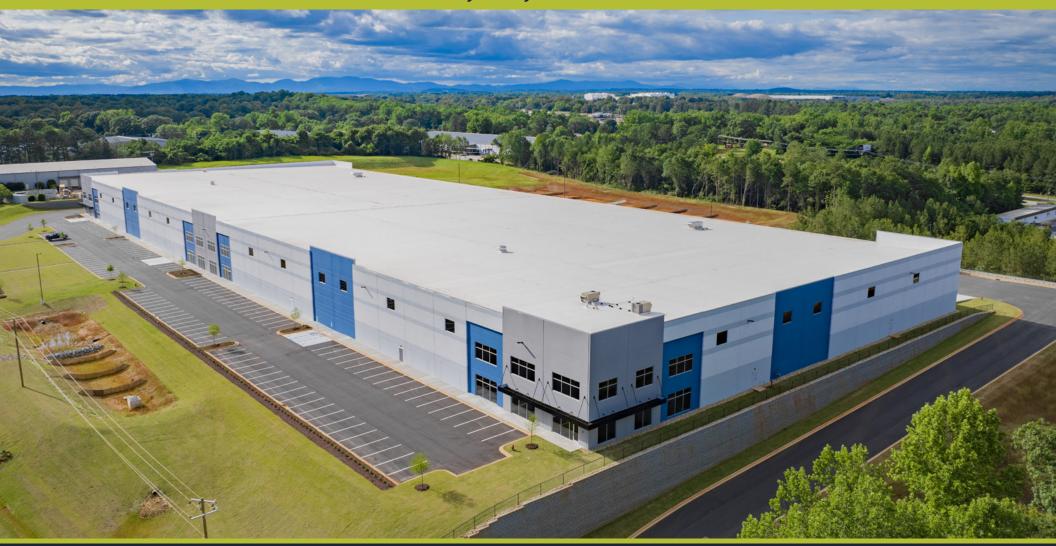

#### PRIME LOCATION TO I-85, I-26, BMW AND THE INLAND PORT

### GATEWAY 29

WELLFORD, SOUTH CAROLINA

FOR LEASE OR SALE

# PROPERTY **FEATURES**

| SPECIFICATIONS          | 5                                                                                                                                                                                     |
|-------------------------|---------------------------------------------------------------------------------------------------------------------------------------------------------------------------------------|
| Available Space         | ±166,000 SF                                                                                                                                                                           |
| Minimal Available Space | ±62,000 SF                                                                                                                                                                            |
| Building Dimensions     | 310' x 540'                                                                                                                                                                           |
| Clear Height            | ±32' Clear Height                                                                                                                                                                     |
| Column Spacing          | 50' x 55' with 60' Speed Bay                                                                                                                                                          |
| Loading                 | <ul><li>33 Dock Doors (8 with Pit Levelers)</li><li>1 Drive-in Door 12' x 14'</li></ul>                                                                                               |
| Life Safety             | ESFR Sprinkler System                                                                                                                                                                 |
| Warehouse Ventilation   | 1.5 Air Changes per hour                                                                                                                                                              |
| Power                   | 1600 Amp, 480 Volt                                                                                                                                                                    |
| Construction            | Tilt-Wall Concrete Construction                                                                                                                                                       |
| Trailer Parking         | 34 Trailer Spaces                                                                                                                                                                     |
| Auto Parking            | 110 Auto Parking<br>(possible to expand by 48 more)                                                                                                                                   |
| Electric Vehicle Ready  | Conduit in Place for EV Charging<br>Stations in Car and Trailer Parking Area                                                                                                          |
| Lease/Sales Rate        | Call Broker for Pricing                                                                                                                                                               |
| Spec Improvements       | <ul> <li>(8) Pit Levelers with 35,000 lbs. Rating Installed</li> <li>30 FC Avg @ 30' AFF Lighting</li> <li>±2,500 SF of Office</li> <li>(2) 800 Amp/480 Volt Tenant Panels</li> </ul> |