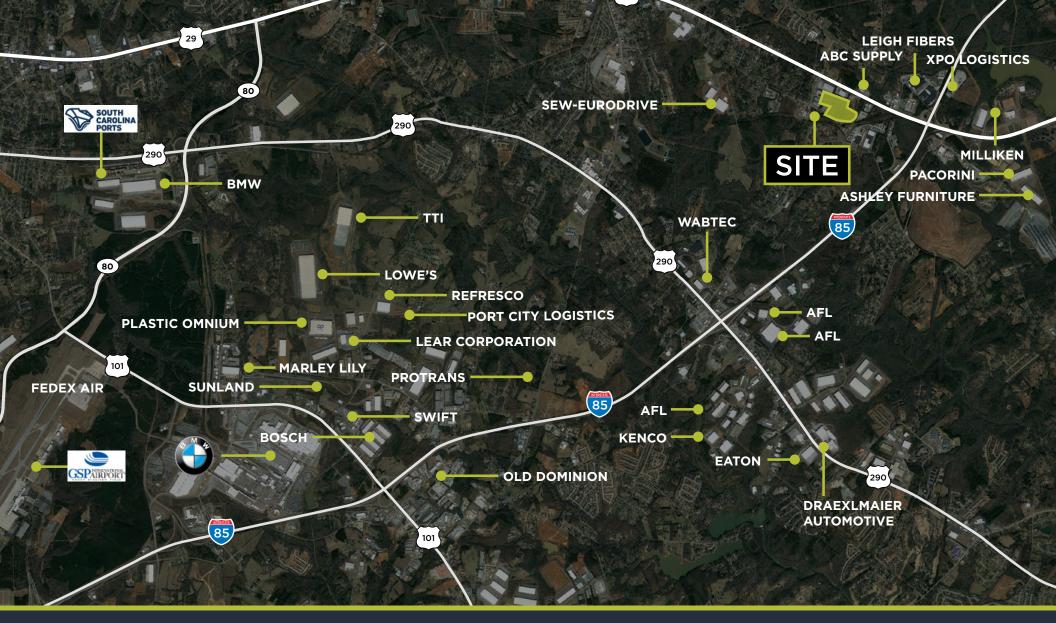

in Place for EV Charging<br>Stations in Car and Trailer Parking Area                                                                                                          |
| Lease/Sales Rate        | Call Broker for Pricing                                                                                                                                                               |
| Spec Improvements       | <ul> <li>(8) Pit Levelers with 35,000 lbs. Rating Installed</li> <li>30 FC Avg @ 30' AFF Lighting</li> <li>±2,500 SF of Office</li> <li>(2) 800 Amp/480 Volt Tenant Panels</li> </ul> |





## CONCEPTUAL SITE PLAN 166,000 SF



VIMEO | GATEWAY 29

**AERIAL 360 RENDERING** 

**GSP VIDEO** 

Gateway 29 | Wellford, South Carolina









Gateway 29 | Wellford, South Carolina











#### FOR MORE INFORMATION, CONTACT:

BRIAN YOUNG, CCIM, SIOR Senior Director 864 370 8087 brian.j.young@cushwake.com ELLIOTT FAYSSOUX, SIOR
Senior Director
864 370 8190
elliott.fayssoux@cushwake.com

KACIE JACKSON, SIOR Senior Director 864 370 8193 kacie.jackson@cushwake.com Wells Fargo Center 15 South Main Street Suite 502 Greenville, SC 29601 www.cushmanwakefield.com

©2023 Cushman & Wakefield. All rights reserved. The information contained in this communication is strictly confidential. This information has been obtained from sources believed to be reliable but has not been verified. NO WARRANTY OR REPRESENTATION, EXPRESS OR IMPLIED, IS MADE AS TO THE CONDITION OF THE PROPERTY (OR PROPERTIES) REFERENCED HEREIN OR AS TO THE ACCURACY OR COMPLETENESS OF THE INFORMATION CONTAINED HEREIN,