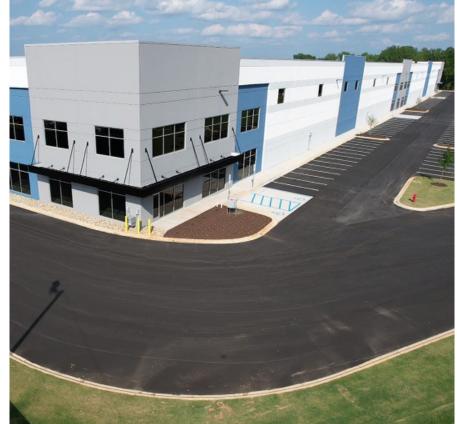

### GATEWAY 29

WELLFORD, SOUTH CAROLINA

FOR LEASE OR SALE

# PROPERTY **FEATURES**

| SPECIFICATIONS          | 5                                                                                                                                                                                     |
|-------------------------|---------------------------------------------------------------------------------------------------------------------------------------------------------------------------------------|
| Available Space         | ±166,000 SF                                                                                                                                                                           |
| Minimal Available Space | ±62,000 SF                                                                                                                                                                            |
| Building Dimensions     | 310' x 540'                                                                                                                                                                           |
| Clear Height            | ±32' Clear Height                                                                                                                                                                     |
| Column Spacing          | 50' x 55' with 60' Speed Bay                                                                                                                                                          |
| Loading                 | <ul><li>33 Dock Doors (8 with Pit Levelers)</li><li>1 Drive-in Door 12' x 14'</li></ul>                                                                                               |
| Life Safety             | ESFR Sprinkler System                                                                                                                                                                 |
| Warehouse Ventilation   | 1.5 Air Changes per hour                                                                                                                                                              |
| Power                   | 1600 Amp, 480 Volt                                                                                                                                                                    |
| Construction            | Tilt-Wall Concrete Construction                                                                                                                                                       |
| Trailer Parking         | 34 Trailer Spaces                                                                                                                                                                     |
| Auto Parking            | 110 Auto Parking<br>(possible to expand by 48 more)                                                                                                                                   |
| Electric Vehicle Ready  | Conduit in Place for EV Charging<br>Stations in Car and Trailer Parking Area                                                                                                          |
| Lease/Sales Rate        | Call Broker for Pricing                                                                                                                                                               |
| Spec Improvements       | <ul> <li>(8) Pit Levelers with 35,000 lbs. Rating Installed</li> <li>30 FC Avg @ 30' AFF Lighting</li> <li>±2,500 SF of Office</li> <li>(2) 800 Amp/480 Volt Tenant Panels</li> </ul> |