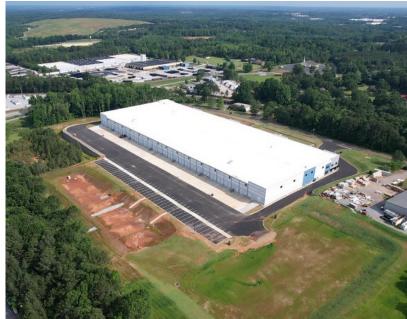

### GATEWAY 29

WELLFORD, SOUTH CAROLINA

FOR LEASE OR SALE

# PROPERTY **FEATURES**

| SPECIFICATIONS          | 5                                                                                                                                                                                     |
|-------------------------|---------------------------------------------------------------------------------------------------------------------------------------------------------------------------------------|
| Available Space         | ±166,000 SF                                                                                                                                                                           |
| Minimal Available Space | ±62,000 SF                                                                                                                                                                            |
| Building Dimensions     | 310' x 540'                                                                                                                                                                           |
| Clear Height            | ±32' Clear Height                                                                                                                                                                     |
| Column Spacing          | 50' x 55' with 60' Speed Bay                                                                                                                                                          |
| Loading                 | <ul><li>33 Dock Doors (8 with Pit Levelers)</li><li>1 Drive-in Door 12' x 14'</li></ul>                                                                                               |
| Life Safety             | ESFR Sprinkler System                                                                                                                                                                 |
| Warehouse Ventilation   | 1.5 Air Changes per hour                                                                                                                                                              |
| Power                   | 1600 Amp, 480 Volt                                                                                                                                                                    |
| Construction            | Tilt-Wall Concrete Construction                                                                                                                                                       |
| Trailer Parking         | 34 Trailer Spaces                                                                                                                                                                     |
| Auto Parking            | 110 Auto Parking<br>(possible to expand by 48 more)                                                                                                                                   |
| Electric Vehicle Ready  | Conduit in Place for EV Charging<br>Stations in Car and Trailer Parking Area                                                                                                          |
| Lease/Sales Rate        | Call Broker for Pricing                                                                                                                                                               |
| Spec Improvements       | <ul> <li>(8) Pit Levelers with 35,000 lbs. Rating Installed</li> <li>30 FC Avg @ 30' AFF Lighting</li> <li>±2,500 SF of Office</li> <li>(2) 800 Amp/480 Volt Tenant Panels</li> </ul> |