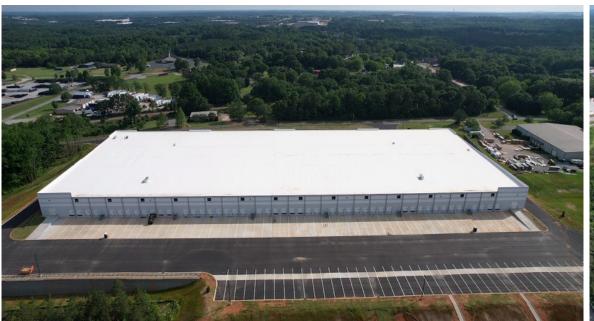

### GATEWAY 29

WELLFORD, SOUTH CAROLINA

FOR LEASE OR SALE

# PROPERTY **FEATURES**

| SPECIFICATIONS          | 5                                                                                                                                                                                     |
|-------------------------|---------------------------------------------------------------------------------------------------------------------------------------------------------------------------------------|
| Available Space         | ±166,000 SF                                                                                                                                                                           |
| Minimal Available Space | ±62,000 SF                                                                                                                                                                            |
| Building Dimensions     | 310' x 540'                                                                                                                                                                           |
| Clear Height            | ±32' Clear Height                                                                                                                                                                     |
| Column Spacing          | 50' x 55' with 60' Speed Bay                                                                                                                                                          |
| Loading                 | <ul><li>33 Dock Doors (8 with Pit Levelers)</li><li>1 Drive-in Door 12' x 14'</li></ul>                                                                                               |
| Life Safety             | ESFR Sprinkler System                                                                                                                                                                 |
| Warehouse Ventilation   | 1.5 Air Changes per hour                                                                                                                                                              |
| Power                   | 1600 Amp, 480 Volt                                                                                                                                                                    |
| Construction            | Tilt-Wall Concrete Construction                                                                                                                                                       |
| Trailer Parking         | 34 Trailer Spaces                                                                                                                                                                     |
| Auto Parking            | 110 Auto Parking<br>(possible to expand by 48 more)                                                                                                                                   |
| Electric Vehicle Ready  | Conduit in Place for EV Charging<br>Stations in Car and Trailer Parking Area                                                                                                          |
| Lease/Sales Rate        | Call Broker for Pricing                                                                                                                                                               |
| Spec Improvements       | <ul> <li>(8) Pit Levelers with 35,000 lbs. Rating Installed</li> <li>30 FC Avg @ 30' AFF Lighting</li> <li>±2,500 SF of Office</li> <li>(2) 800 Amp/480 Volt Tenant Panels</li> </ul> |