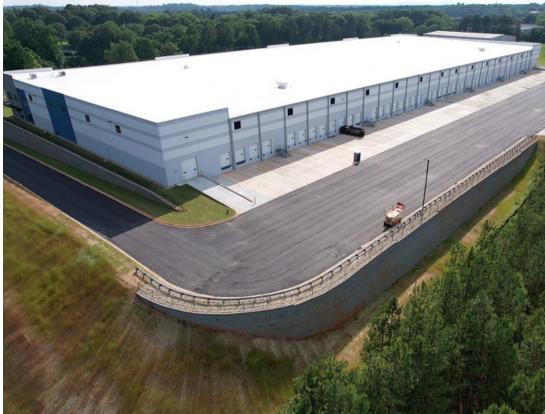

### GATEWAY 29

WELLFORD, SOUTH CAROLINA

FOR LEASE OR SALE

# PROPERTY **FEATURES**

| SPECIFICATIONS          | 5                                                                                                                                                                                     |
|-------------------------|---------------------------------------------------------------------------------------------------------------------------------------------------------------------------------------|
| Available Space         | ±166,000 SF                                                                                                                                                                           |
| Minimal Available Space | ±62,000 SF                                                                                                                                                                            |
| Building Dimensions     | 310' x 540'                                                                                                                                                                           |
| Clear Height            | ±32' Clear Height                                                                                                                                                                     |
| Column Spacing          | 50' x 55' with 60' Speed Bay                                                                                                                                                          |
| Loading                 | <ul><li>33 Dock Doors (8 with Pit Levelers)</li><li>1 Drive-in Door 12' x 14'</li></ul>                                                                                               |
| Life Safety             | ESFR Sprinkler System                                                                                                                                                                 |
| Warehouse Ventilation   | 1.5 Air Changes per hour                                                                                                                                                              |
| Power                   | 1600 Amp, 480 Volt                                                                                                                                                                    |
| Construction            | Tilt-Wall Concrete Construction                                                                                                                                                       |
| Trailer Parking         | 34 Trailer Spaces                                                                                                                                                                     |
| Auto Parking            | 110 Auto Parking<br>(possible to expand by 48 more)                                                                                                                                   |
| Electric Vehicle Ready  | Conduit in Place for EV Charging<br>Stations in Car and Trailer Parking Area                                                                                                          |
| Lease/Sales Rate        | Call Broker for Pricing                                                                                                                                                               |
| Spec Improvements       | <ul> <li>(8) Pit Levelers with 35,000 lbs. Rating Installed</li> <li>30 FC Avg @ 30' AFF Lighting</li> <li>±2,500 SF of Office</li> <li>(2) 800 Amp/480 Volt Tenant Panels</li> </ul> |