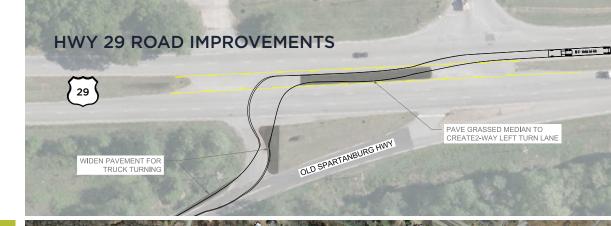

possible to expand by 48 more)                                                                                                                                   |
| Electric Vehicle Ready  | Conduit in Place for EV Charging<br>Stations in Car and Trailer Parking Area                                                                                                          |
| Lease/Sales Rate        | Call Broker for Pricing                                                                                                                                                               |
| Spec Improvements       | <ul> <li>(8) Pit Levelers with 35,000 lbs. Rating Installed</li> <li>30 FC Avg @ 30' AFF Lighting</li> <li>±2,500 SF of Office</li> <li>(2) 800 Amp/480 Volt Tenant Panels</li> </ul> |





## CONCEPTUAL SITE PLAN 166,000 SF



VIMEO | GATEWAY 29

**AERIAL 360 RENDERING** 

**GSP VIDEO** 

Gateway 29 | Wellford, South Carolina









Gateway 29 | Wellford, South Carolina











#### FOR MORE INFORMATION, CONTACT:

BRIAN YOUNG, CCIM, SIOR Senior Director 864 370 8087 brian.j.young@cushwake.com ELLIOTT FAYSSOUX, SIOR
Senior Director
864 370 8190
elliott.fayssoux@cushwake.com

KACIE JACKSON, SIOR Senior Director 864 370 8193 kacie.jackson@cushwake.com Wells Fargo Center 15 South Main Street Suite 502 Greenville, SC 29601 www.cushmanwakefield.com

©2023 Cushman & Wakefield. All rights reserved. The information contained in this communication is strictly confidential. This information has been obtained from sources believed to be reliable but has not been verified. NO WA