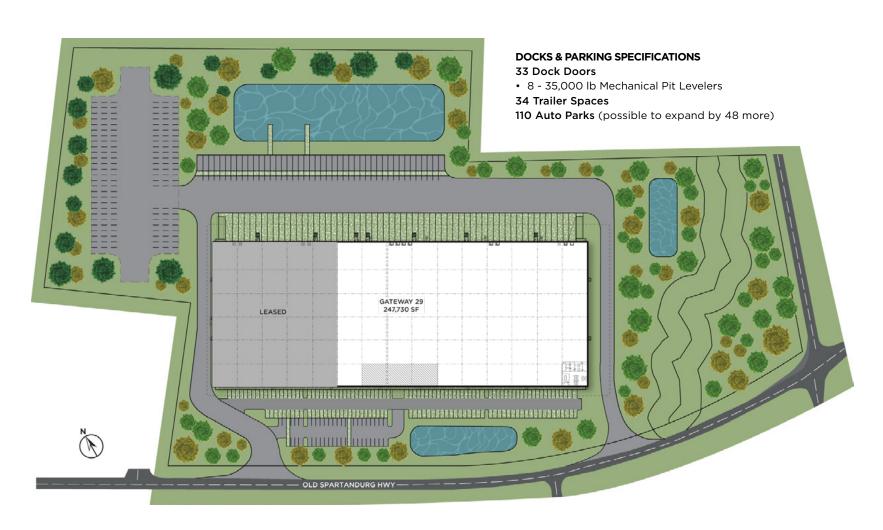

# PROPERTY **FEATURES**

| SPECIFICATIONS          | 5                                                                                                                                                                                     |
|-------------------------|---------------------------------------------------------------------------------------------------------------------------------------------------------------------------------------|
| Available Space         | ±166,000 SF                                                                                                                                                                           |
| Minimal Available Space | ±62,000 SF                                                                                                                                                                            |
| Building Dimensions     | 310' x 540'                                                                                                                                                                           |
| Clear Height            | ±32' Clear Height                                                                                                                                                                     |
| Column Spacing          | 50' x 55' with 60' Speed Bay                                                                                                                                                          |
| Loading                 | <ul><li>33 Dock Doors (8 with Pit Levelers)</li><li>1 Drive-in Door 12' x 14'</li></ul>                                                                                               |
| Life Safety             | ESFR Sprinkler System                                                                                                                                                                 |
| Warehouse Ventilation   | 1.5 Air Changes per hour                                                                                                                                                              |
| Power                   | 1600 Amp, 480 Volt                                                                                                                                                                    |
| Construction            | Tilt-Wall Concrete Construction                                                                                                                                                       |
| Trailer Parking         | 34 Trailer Spaces                                                                                                                                                                     |
| Auto Parking            | 110 Auto Parking<br>(possible to expand by 48 more)                                                                                                                                   |
| Electric Vehicle Ready  | Conduit in Place for EV Charging<br>Stations in Car and Trailer Parking Area                                                                                                          |
| Lease/Sales Rate        | Call Broker for Pricing                                                                                                                                                               |
| Spec Improvements       | <ul> <li>(8) Pit Levelers with 35,000 lbs. Rating Installed</li> <li>30 FC Avg @ 30' AFF Lighting</li> <li>±2,500 SF of Office</li> <li>(2) 800 Amp/480 Volt Tenant Panels</li> </ul> |

## CONCEPTUAL SITE PLAN 166,000 SF

VIMEO | GATEWAY 29

**AERIAL 360 RENDERING** 

**GSP VIDEO** 

Gateway 29 | Wellford, South Carolina

Gateway 29 | Wellford, South Carolina