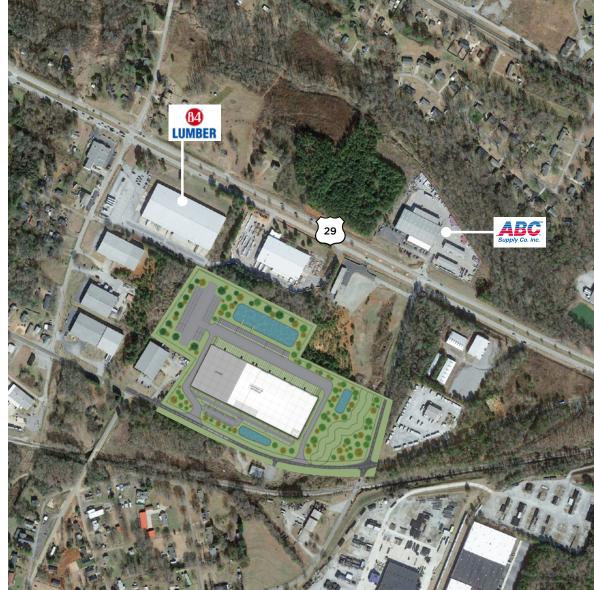

ssible to expand by 48 more)                                                                                                                                   |
| Electric Vehicle Ready  | Conduit in Place for EV Charging<br>Stations in Car and Trailer Parking Area                                                                                                          |
| Lease/Sales Rate        | Call Broker for Pricing                                                                                                                                                               |
| Spec Improvements       | <ul> <li>(8) Pit Levelers with 35,000 lbs. Rating Installed</li> <li>30 FC Avg @ 30' AFF Lighting</li> <li>±2,500 SF of Office</li> <li>(2) 800 Amp/480 Volt Tenant Panels</li> </ul> |





## CONCEPTUAL SITE PLAN 166,000 SF



VIMEO | GATEWAY 29

**AERIAL 360 RENDERING** 

**GSP VIDEO** 

Gateway 29 | Wellford, South Carolina









Gateway 29 | Wellford, South Carolina











#### FOR MORE INFORMATION, CONTACT:

BRIAN YOUNG, CCIM, SIOR Senior Director 864 370 8087 brian.j.young@cushwake.com ELLIOTT FAYSSOUX, SIOR
Senior Director
864 370 8190
elliott.fayssoux@cushwake.com

KACIE JACKSON, SIOR Senior Director 864 370 8193 kacie.jackson@cushwake.com Wells Fargo Center 15 South Main Street Suite 502 Greenville, SC 29601 www.cushmanwakefield.com

©2023 Cushman & Wakefield. All rights reserved. The information contained in this communication is strictly confidential. This information has been obtained from sources believed to be reliable but has not been verified. NO WARR