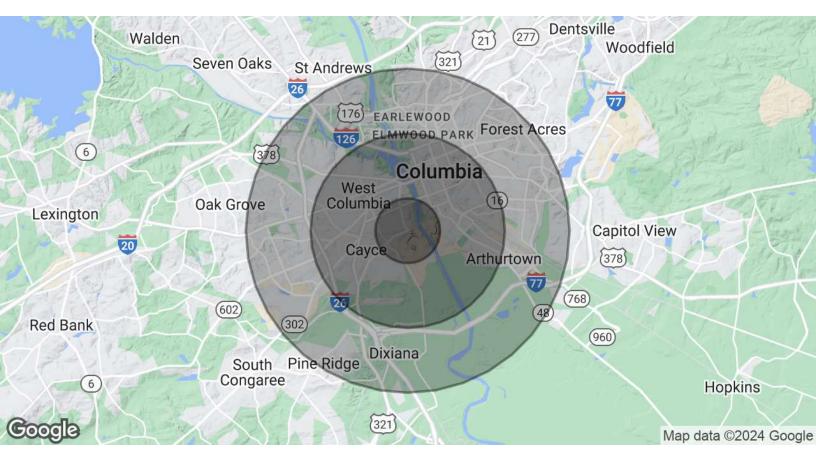

## **DEMOGRAPHICS MAP & REPORT**

| POPULATION           | 1 MILE | 3 MILES | 5 MILES |
|----------------------|--------|---------|---------|
| Total Population     | 5,777  | 61,558  | 133,871 |
| Average Age          | 37     | 35      | 38      |
| Average Age (Male)   | 36     | 35      | 37      |
| Average Age (Female) | 38     | 36      | 39      |