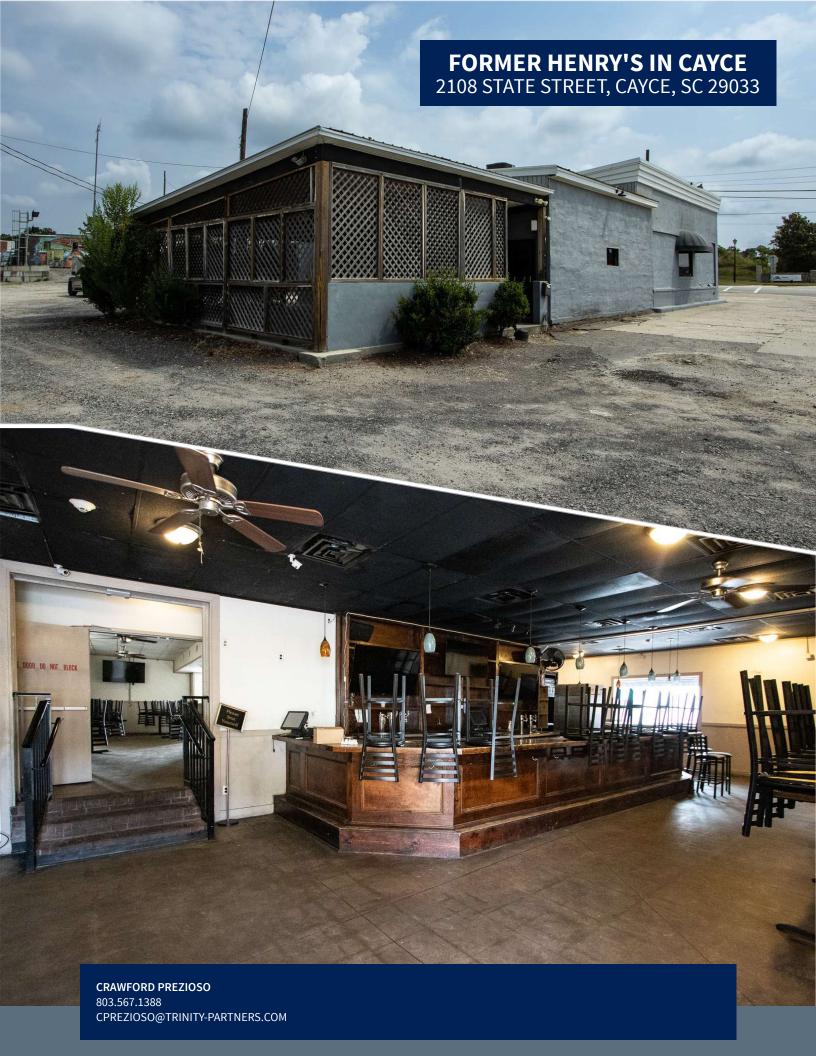

2108 State Street, Cayce, SC 29033

- ±5,000 SF turnkey restaurant space
- Additional ±2,000 SF of flex warehouse space
- Second generation restaurant
- All fixtures, furniture, and electronics to stay
- Ample parking
- Outdoor patio space
- Situated on 0.51 AC
- Located at the corner of Frink and State Street in Cayce
- Close proximity to USC, Downtown Columbia, and the Cayce River District