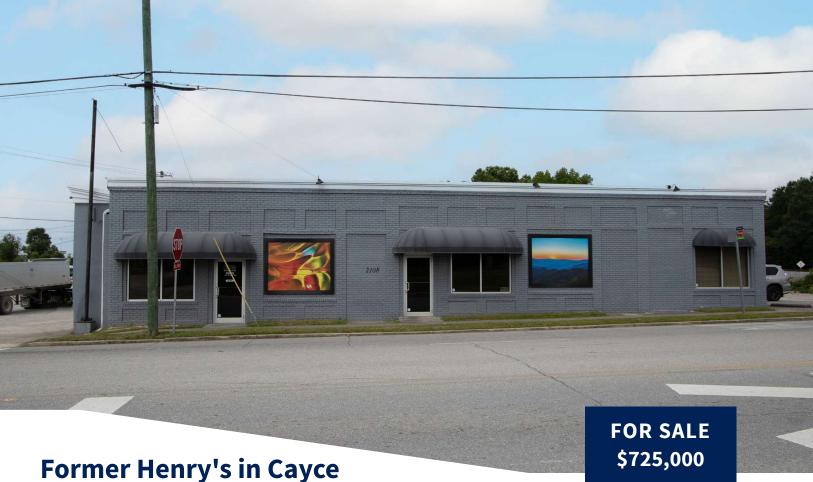

2108 State Street, Cayce, SC 29033

- ±5,000 SF turnkey restaurant space
- Additional ±2,000 SF of flex warehouse space
- Second generation restaurant
- All fixtures, furniture, and electronics to stay
- Ample parking
- Outdoor patio space
- Situated on 0.51 AC
- Located at the corner of Frink and State Street in Cayce
- Close proximity to USC, Downtown Columbia, and the Cayce River District

Located at the corner of Frink and State Street in Cayce, SC.

TRINITY-PARTNERS.COM 1501 MAIN STREET SUITE 410 COLUMBIA, SC 29201

**CRAWFORD PREZIOSO** 803.567.1388 CPREZIOSO@TRINITY-PARTNERS.COM