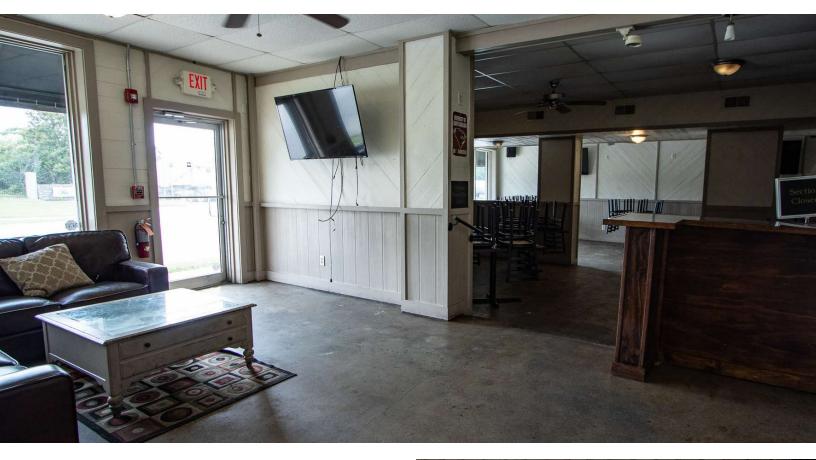

2108 State Street, Cayce, SC 29033

- ±5,000 SF turnkey restaurant space
- Additional ±2,000 SF of flex warehouse space
- Second generation restaurant
- All fixtures, furniture, and electronics to stay
- Ample parking
- Outdoor patio space
- Situated on 0.51 AC
- Located at the corner of Frink and State Street in Cayce
- Close proximity to USC, Downtown Columbia, and the Cayce River District



Located at the corner of Frink and State Street in Cayce, SC.





TRINITY-PARTNERS.COM 1501 MAIN STREET SUITE 410 COLUMBIA, SC 29201

**CRAWFORD PREZIOSO** 803.567.1388 CPREZIOSO@TRINITY-PARTNERS.COM



## **VERSITILE & EXPANSIVE SPACE**





CPREZIOSO@TRINITY-PARTNERS.COM



## **RETAILER MAP**



## **DEMOGRAPHICS MAP & REPORT**



| POPULATION           | 1 MILE | 3 MILES | 5 MILES |
|----------------------|--------|---------|---------|
| Total Population     | 5,777  | 61,558  | 133,871 |
| Average Age          | 37     | 35      | 38      |
| Average Age (Male)   | 36     | 35      | 37      |
| Average Age (Female) | 38     | 36      | 39      |

| HOUSEHOLDS & INCOME | 1 MILE    | 3 MILES   | 5 MILES   |
|---------------------|-----------|-----------|-----------|
| Total Households    | 2,790     | 27,142    | 60,167    |
| # of Persons per HH | 2.1       | 2.3       | 2.2       |
| Average HH Income   | \$66,118  | \$65,899  | \$70,376  |
| Average House Value | \$308,856 | \$286,180 | \$271,276 |

Demographics data