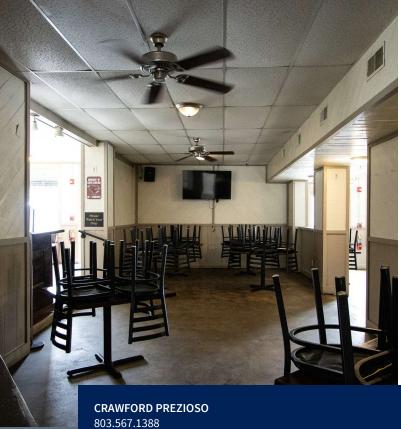

2108 State Street, Cayce, SC 29033

- ±5,000 SF turnkey restaurant space
- Additional ±2,000 SF of flex warehouse space
- Second generation restaurant
- All fixtures, furniture, and electronics to stay
- Ample parking
- Outdoor patio space
- Situated on 0.51 AC
- Located at the corner of Frink and State Street in Cayce
- Close proximity to USC, Downtown Columbia, and the Cayce River District

## **VERSITILE & EXPANSIVE SPACE**

CPREZIOSO@TRINITY-PARTNERS.COM