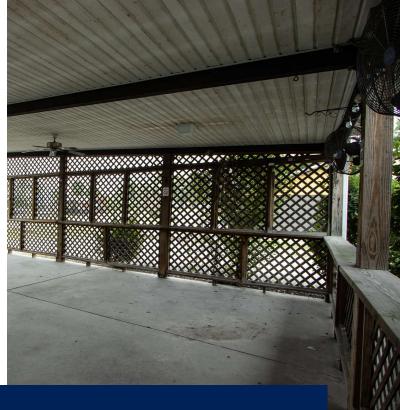

2108 State Street, Cayce, SC 29033

- ±5,000 SF turnkey restaurant space
- Additional ±2,000 SF of flex warehouse space
- Second generation restaurant
- All fixtures, furniture, and electronics to stay
- Ample parking
- Outdoor patio space
- Situated on 0.51 AC
- Located at the corner of Frink and State Street in Cayce
- Close proximity to USC, Downtown Columbia, and the Cayce River District