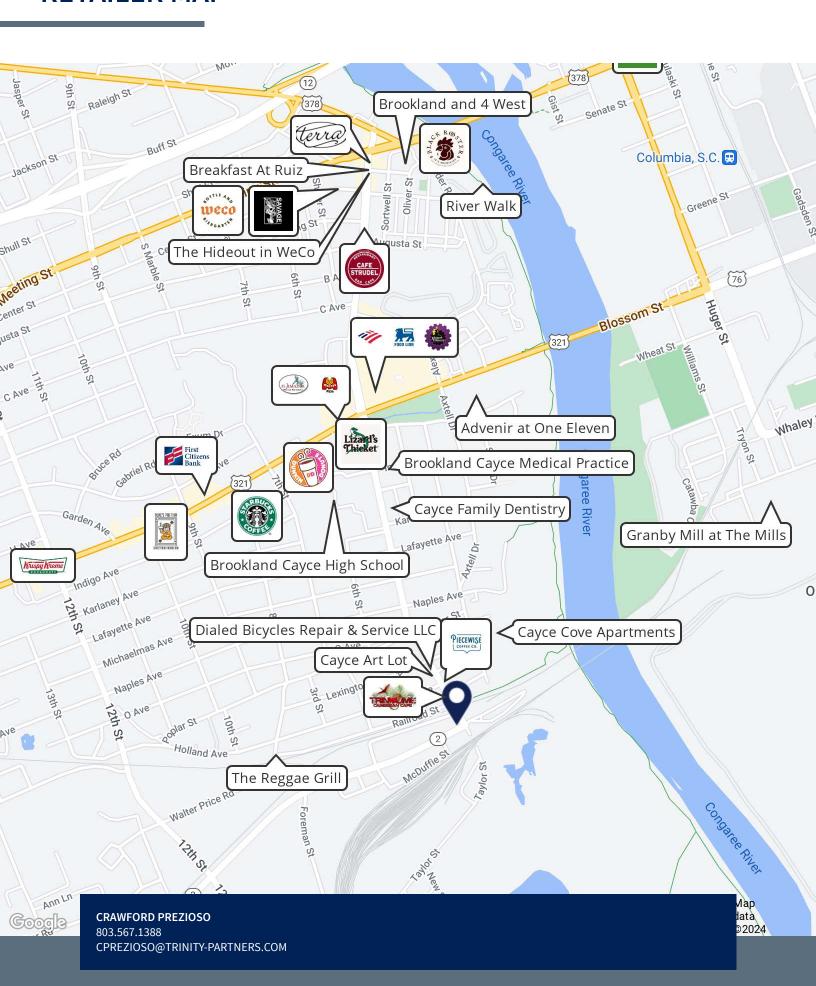

2108 State Street, Cayce, SC 29033

- ±5,000 SF turnkey restaurant space
- Additional ±2,000 SF of flex warehouse space
- Second generation restaurant
- All fixtures, furniture, and electronics to stay
- Ample parking
- Outdoor patio space
- Situated on 0.51 AC
- Located at the corner of Frink and State Street in Cayce
- Close proximity to USC, Downtown Columbia, and the Cayce River District



Located at the corner of Frink and State Street in Cayce, SC.





TRINITY-PARTNERS.COM 1501 MAIN STREET SUITE 410 COLUMBIA, SC 29201

**CRAWFORD PREZIOSO** 803.567.1388 CPREZIOSO@TRINITY-PARTNERS.COM



## **VERSITILE & EXPANSIVE SPACE**





CPREZIOSO@TRINITY-PARTNERS.COM



## **RETAILER MAP**



## **DEMOGRAPHICS MAP & REPORT**



| POPULATION           | 1 MILE | 3 MILES | 5 MILES |
|----------------------|--------|---------|---------|
| Total Population     | 5,777  | 61,558  | 133,871 |
| Average Age          | 37     | 35      | 38      |
| Average Age (Male)   | 36     | 35      | 37      |
| Average Age (Female) | 38     | 36      | 39      |

| HOUSEHOLDS & INCOME | 1 MILE    | 3 MILES   | 5 MILES   |
|---------------------|-----------|-----------|-----------|
| Total Households    | 2,790     | 27,142    | 60,167    |
| # of Persons per HH | 2.1       | 2.3       | 2.2       |
| Average HH Income   | \$66,118  | \$65,899  | \$70,376  |
| Average House Value | \$308,856 | \$286,180 | \$271,276 |

Demographics data derived from AlphaMap