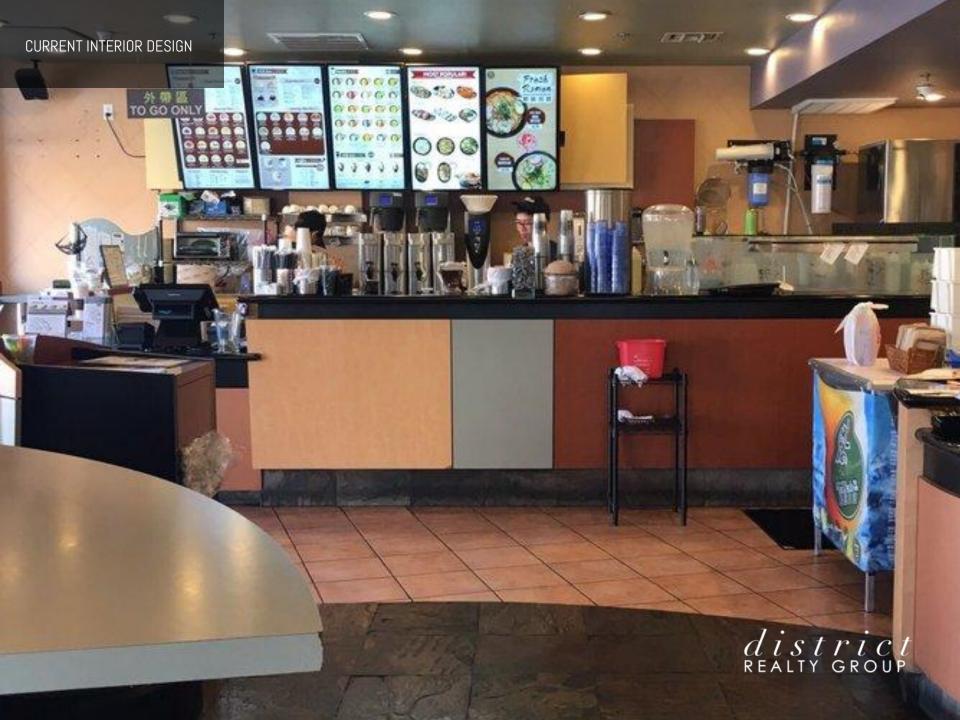

## 1330 S. FULLERTON / ROWLAND HEIGHTS

The subject restaurant consists of approximately 2,305 SF of interior space along with an expansive patio. The current restaurant is equipped with a full kitchen, grease interceptor, 14 foot hood, and numerous other improvements. Located in the booming Rowland Heights, CA in the Diamond Plaza alongside popular tenants such as New Capital Seafood, Boiling Point, Sul & Beans, Chubby Cattle, Xin Fu Tang, Szechuan Tasty, The Alley, Dun Huang, Melo Melo, and many others!

## **FEATURES**

- 78 Interior Seats / Up To 28 Patio Seats +/-
- 14 Foot Hood
- Recently Renovated Modern Finishes
- High Visibility Signage Available
- Fully Equipped Turnkey Restaurant
- Popular High Foot Traffic Location
- Plentiful Free Onsite Parking