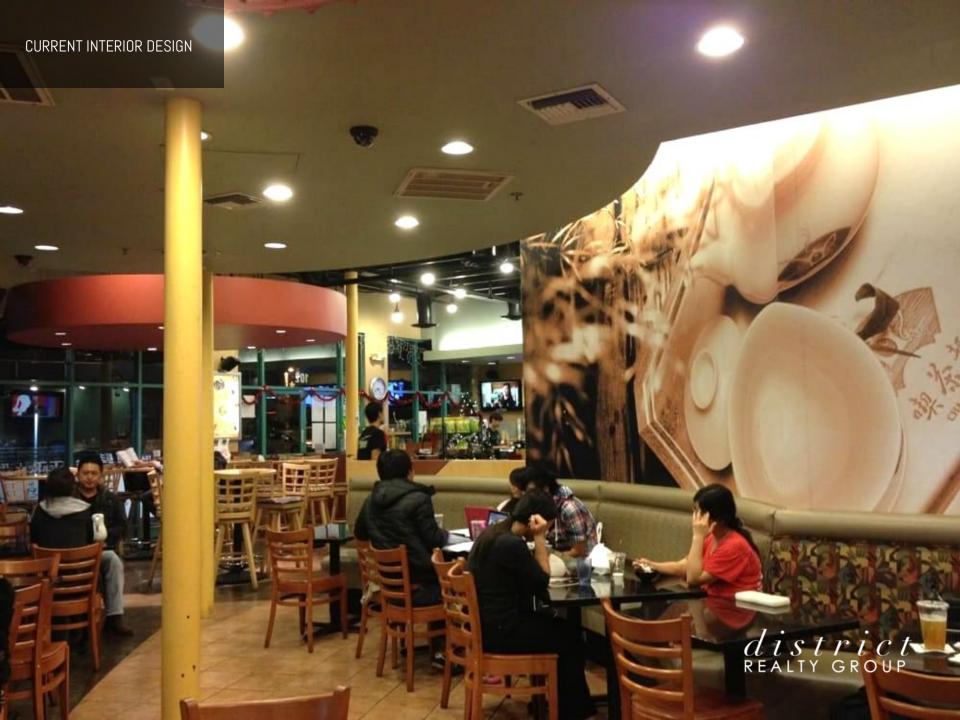

## **FEATURES**

- 78 Interior Seats / Up To 28 Patio Seats +/-
- 14 Foot Hood
- Recently Renovated Modern Finishes
- High Visibility Signage Available
- Fully Equipped Turnkey Restaurant
- Popular High Foot Traffic Location
- Plentiful Free Onsite Parking