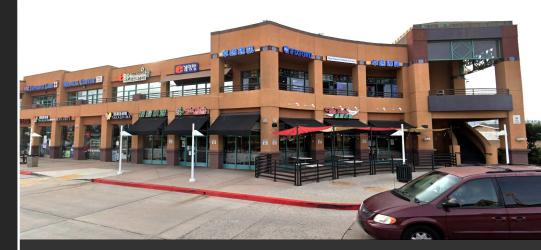

## 1330 S. FULLERTON / ROWLAND HEIGHTS

The subject restaurant consists of approximately 2,305 SF of interior space along with an expansive patio. The current restaurant is equipped with a full kitchen, grease interceptor, 14 foot hood, and numerous other improvements. Located in the booming Rowland Heights, CA in the Diamond Plaza alongside popular tenants such as New Capital Seafood, Boiling Point, Sul & Beans, Chubby Cattle, Xin Fu Tang, Szechuan Tasty, The Alley, Dun Huang, Melo Melo, and many others!