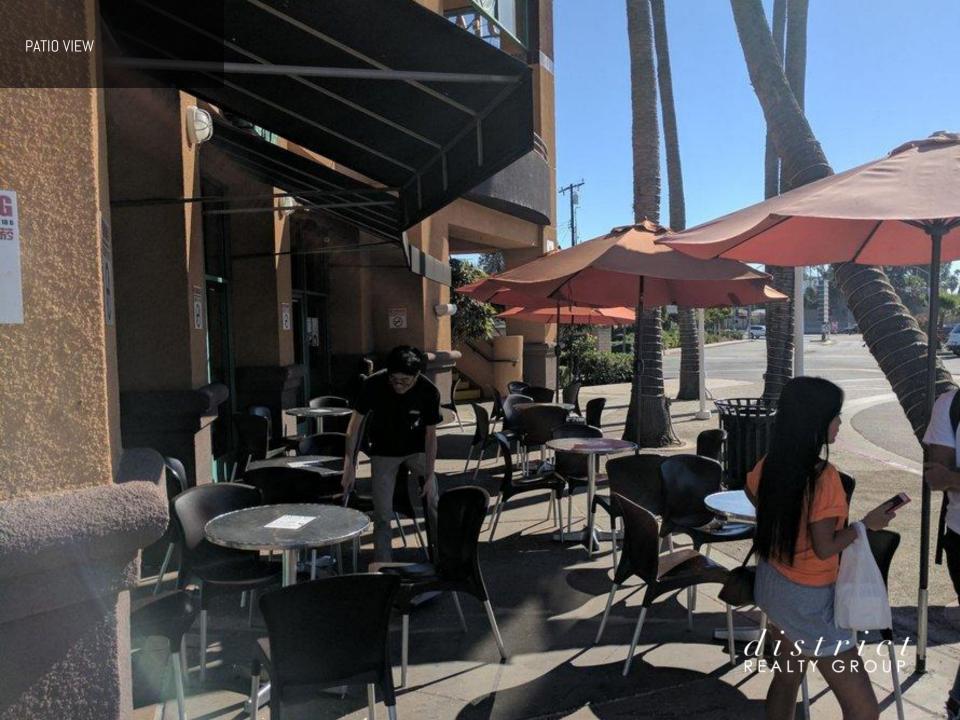

## **FEATURES**

- 78 Interior Seats / Up To 28 Patio Seats +/-
- 14 Foot Hood
- Recently Renovated Modern Finishes
- High Visibility Signage Available
- Fully Equipped Turnkey Restaurant
- Popular High Foot Traffic Location
- Plentiful Free Onsite Parking