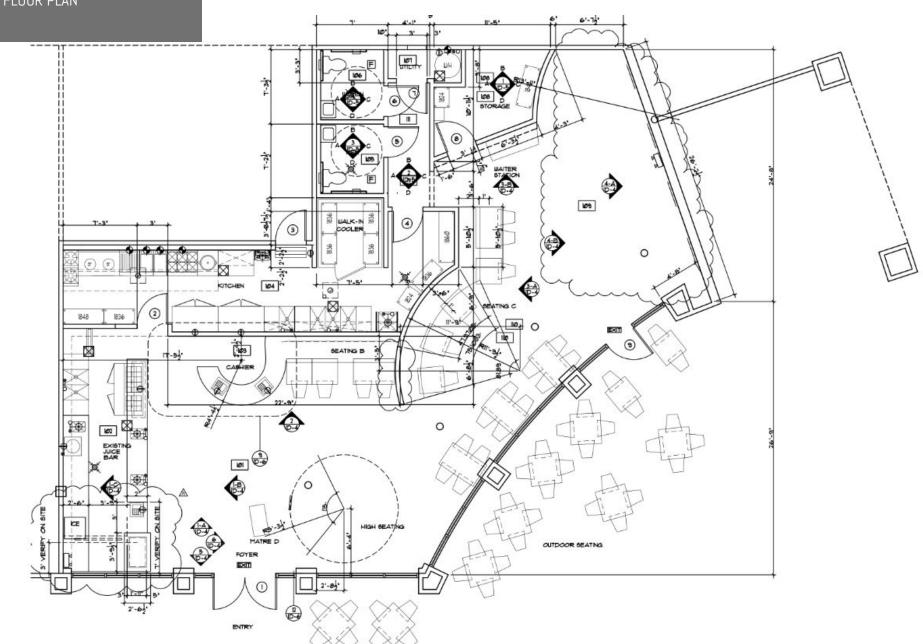

## 1330 S. FULLERTON / ROWLAND HEIGHTS

The subject restaurant consists of approximately 2,305 SF of interior space along with an expansive patio. The current restaurant is equipped with a full kitchen, grease interceptor, 14 foot hood, and numerous other improvements. Located in the booming Rowland Heights, CA in the Diamond Plaza alongside popular tenants such as New Capital Seafood, Boiling Point, Sul & Beans, Chubby Cattle, Xin Fu Tang, Szechuan Tasty, The Alley, Dun Huang, Melo Melo, and many others!

## **FEATURES**

- 78 Interior Seats / Up To 28 Patio Seats +/-
- 14 Foot Hood
- Recently Renovated Modern Finishes
- High Visibility Signage Available
- Fully Equipped Turnkey Restaurant
- Popular High Foot Traffic Location
- Plentiful Free Onsite Parking