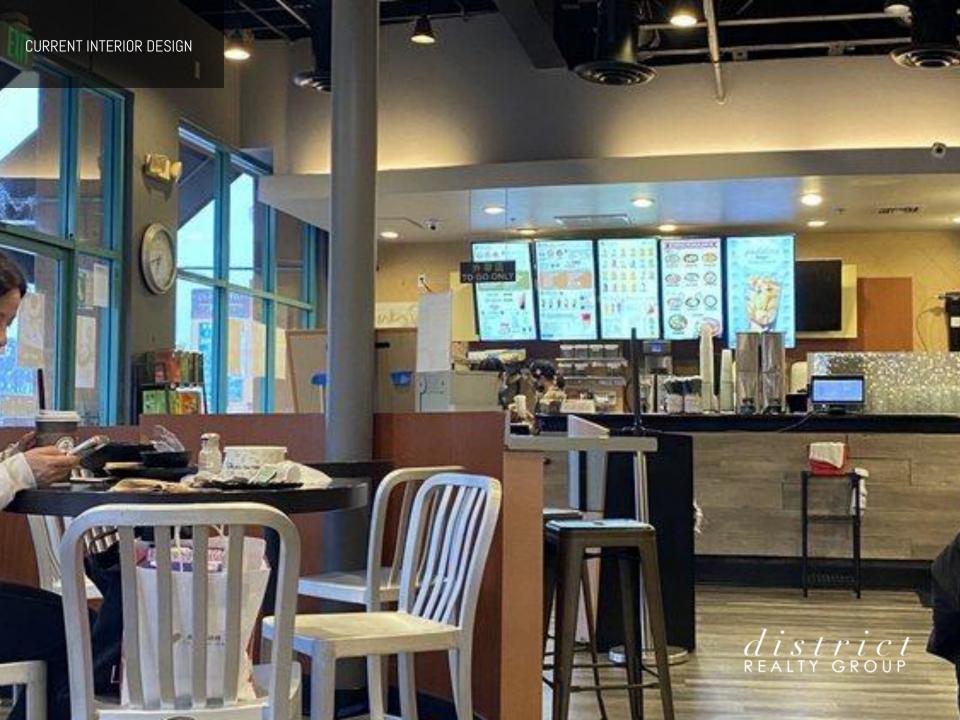

## **FEATURES**

- 78 Interior Seats / Up To 28 Patio Seats +/-
- 14 Foot Hood
- Recently Renovated Modern Finishes
- High Visibility Signage Available
- Fully Equipped Turnkey Restaurant
- Popular High Foot Traffic Location
- Plentiful Free Onsite Parking