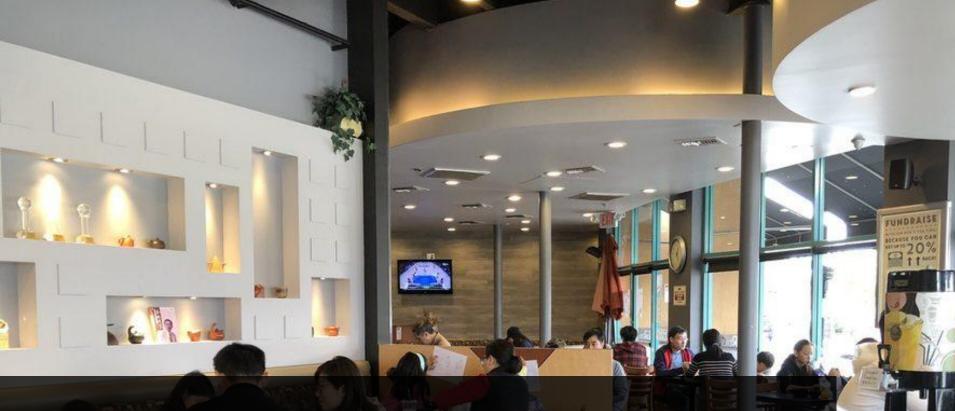

## 1330 S. FULLERTON / ROWLAND HEIGHTS

The subject restaurant consists of approximately 2,305 SF of interior space along with an expansive patio. The current restaurant is equipped with a full kitchen, grease interceptor, 14 foot hood, and numerous other improvements. Located in the booming Rowland Heights, CA in the Diamond Plaza alongside popular tenants such as New Capital Seafood, Boiling Point, Sul & Beans, Chubby Cattle, Xin Fu Tang, Szechuan Tasty, The Alley, Dun Huang, Melo Melo, and many others!

## **FEATURES**

- 78 Interior Seats / Up To 28 Patio Seats +/-
- 14 Foot Hood
- Recently Renovated Modern Finishes
- High Visibility Signage Available
- Fully Equipped Turnkey Restaurant
- Popular High Foot Traffic Location
- Plentiful Free Onsite Parking