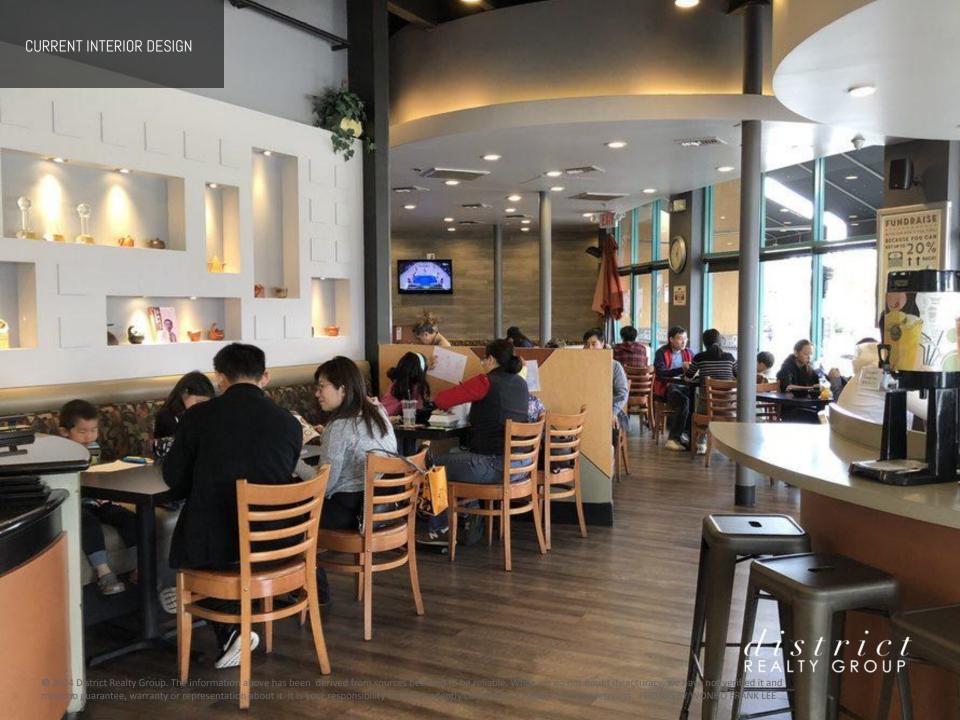

## **FEATURES**

- 78 Interior Seats / Up To 28 Patio Seats +/-
- 14 Foot Hood
- Recently Renovated Modern Finishes
- High Visibility Signage Available
- Fully Equipped Turnkey Restaurant
- Popular High Foot Traffic Location
- Plentiful Free Onsite Parking