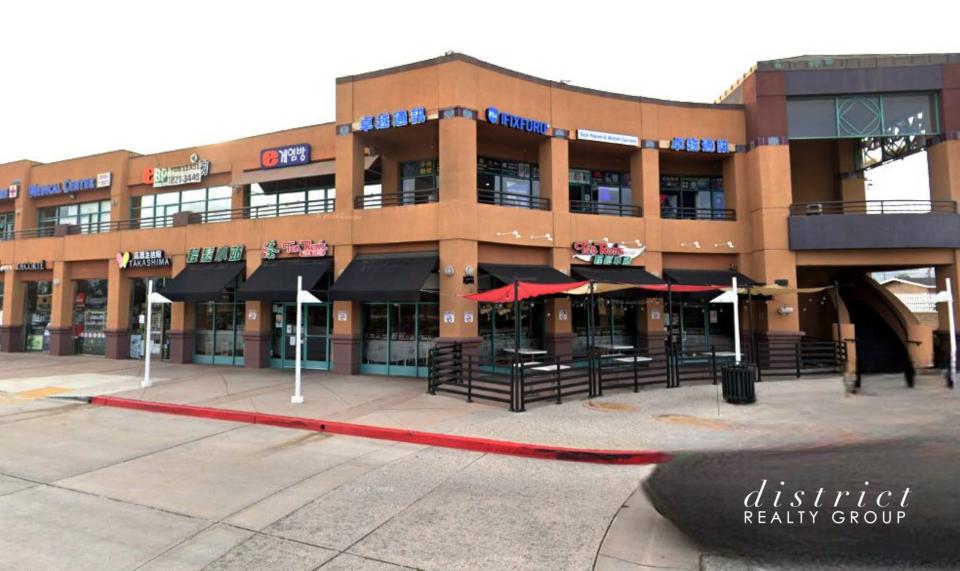

## 1330 S. FULLERTON / ROWLAND HEIGHTS

The subject restaurant consists of approximately 2,305 SF of interior space along with an expansive patio. The current restaurant is equipped with a full kitchen, grease interceptor, 14 foot hood, and numerous other improvements. Located in the booming Rowland Heights, CA in the Diamond Plaza alongside popular tenants such as New Capital Seafood, Boiling Point, Sul & Beans, Chubby Cattle, Xin Fu Tang, Szechuan Tasty, The Alley, Dun Huang, Melo Melo, and many others!