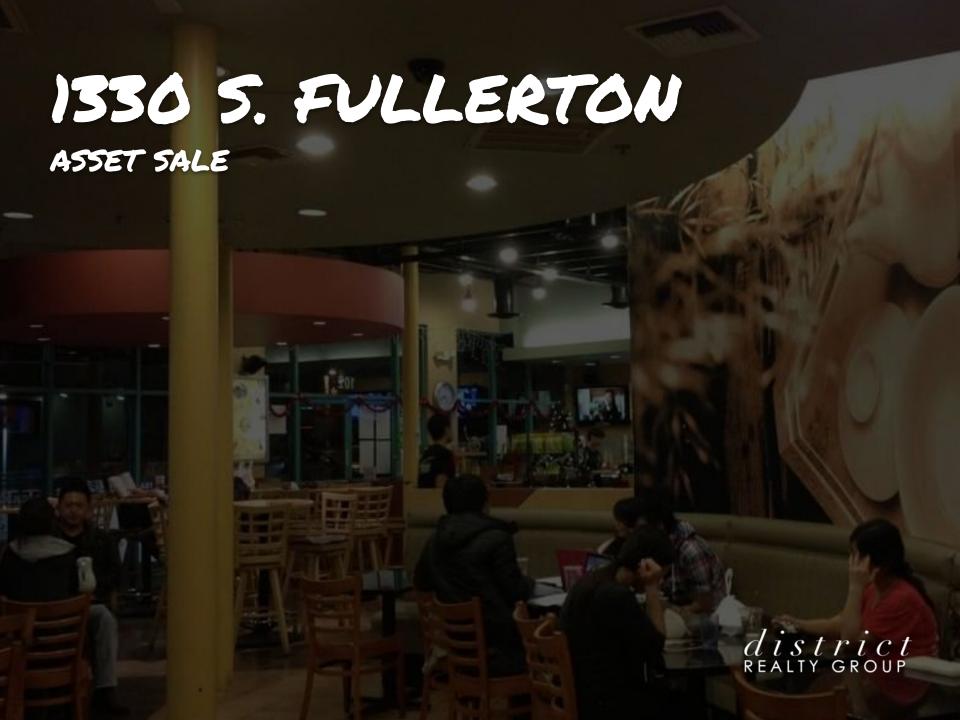

## 1330 S. FULLERTON / ROWLAND HEIGHTS

The subject restaurant consists of approximately 2,305 SF of interior space along with an expansive patio. The current restaurant is equipped with a full kitchen, grease interceptor, 14 foot hood, and numerous other improvements. Located in the booming Rowland Heights, CA in the Diamond Plaza alongside popular tenants such as New Capital Seafood, Boiling Point, Sul & Beans, Chubby Cattle, Xin Fu Tang, Szechuan Tasty, The Alley, Dun Huang, Melo Melo, and many others!

## **FEATURES**

- 78 Interior Seats / Up To 28 Patio Seats +/-
- 14 Foot Hood
- Recently Renovated Modern Finishes
- High Visibility Signage Available
- Fully Equipped Turnkey Restaurant
- Popular High Foot Traffic Location
- Plentiful Free Onsite Parking