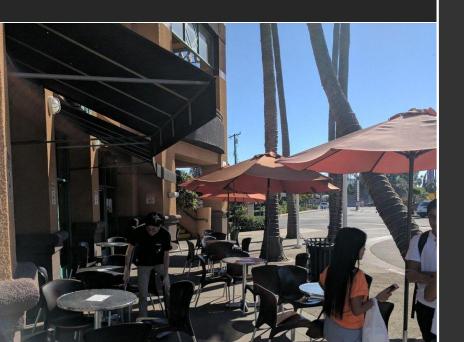

## 1330 S. FULLERTON / ROWLAND HEIGHTS

The subject restaurant consists of approximately 2,305 SF of interior space along with an expansive patio. The current restaurant is equipped with a full kitchen, grease interceptor, 14 foot hood, and numerous other improvements. Located in the booming Rowland Heights, CA in the Diamond Plaza alongside popular tenants such as New Capital Seafood, Boiling Point, Sul & Beans, Chubby Cattle, Xin Fu Tang, Szechuan Tasty, The Alley, Dun Huang, Melo Melo, and many others!

## **FEATURES**

- 78 Interior Seats / Up To 28 Patio Seats +/-
- 14 Foot Hood
- Recently Renovated Modern Finishes
- High Visibility Signage Available
- Fully Equipped Turnkey Restaurant
- Popular High Foot Traffic Location
- Plentiful Free Onsite Parking