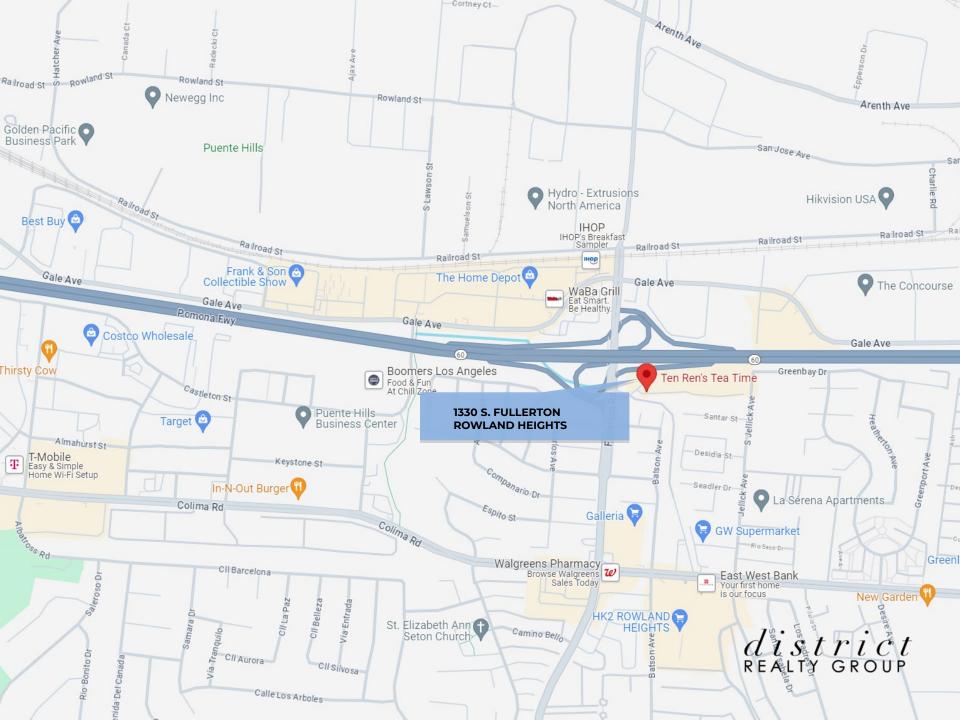

## 1330 S. FULLERTON / ROWLAND HEIGHTS

The subject restaurant consists of approximately 2,305 SF of interior space along with an expansive patio. The current restaurant is equipped with a full kitchen, grease interceptor, 14 foot hood, and numerous other improvements. Located in the booming Rowland Heights, CA in the Diamond Plaza alongside popular tenants such as New Capital Seafood, Boiling Point, Sul & Beans, Chubby Cattle, Xin Fu Tang, Szechuan Tasty, The Alley, Dun Huang, Melo Melo, and many others!