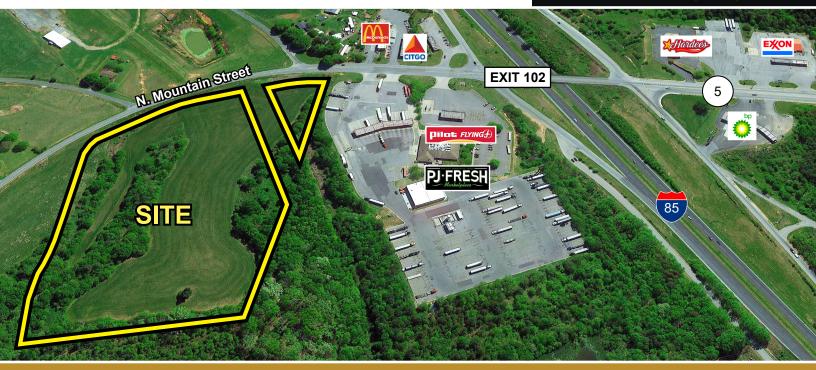

## ±16.67 Acres For Sale in Blacksburg, South Carolina

## FEATURES

- Excellent location just off I-85 at Exit 102 in Blacksburg, NC.
- Premium Commercial Development Land ideal for hotel, trucking, multi-family, or retail use
- No Zoning
- Sale Price: \$1,495,000