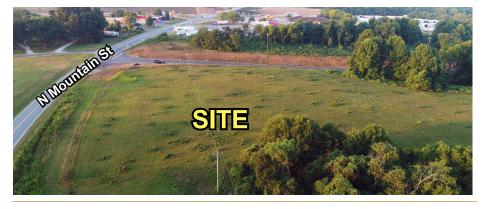

## ±16.67 Acres For Sale in Blacksburg, South Carolina

## FEATURES

- Excellent location just off I-85 at Exit 102 in Blacksburg, NC.
- Premium Commercial Development Land ideal for hotel, trucking, multi-family, or retail use
- No Zoning
- Sale Price: \$1,495,000