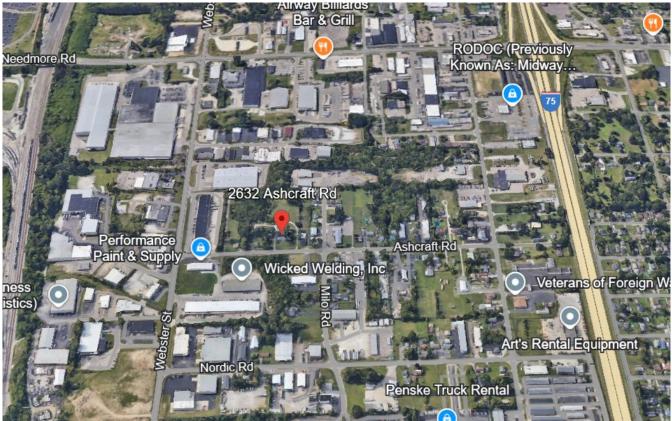

## FOR SALE!

2632 Ashcraft Rd Harrison Twp, OH 45414

## **Property Description:**

Located at 2632 Ashcraft Rd. in Harrison Township, this versatile 4.786-acre property offers a unique opportunity for light industrial use. Featuring several buildings, including a 1300SF House that can be used as an office or on-site management, the site is well-equipped for a variety of business applications. The property has been home to an excavating company for over 50 years, and is ready for a new business to call it home. Its prime location near I-75 provides convenient access to major transportation routes, making it an excellent choice for businesses seeking functionality and accessibility. Offered at \$375,000, this property presents a valuable opportunity in Montgomery County.