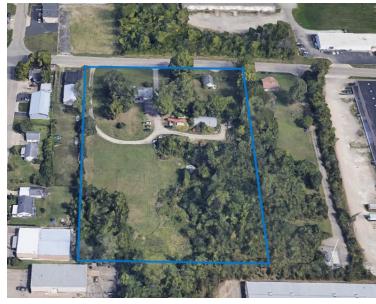

## FOR SALE!

2632 Ashcraft Rd Harrison Twp, OH 45414

## **4.8-Acres OSI-1 Land For Sale!** \$375,000 **PROPERTY FEATURES:**

- **Zoned for Light Industrial Use**
- **Vacant Land with House for Office**
- **Close Proximity to I-75**
- **Used for Excavating Company for 50+ Years**

## **Fact Sheet**

Address: 2632 Ashcraft Rd. Harrison Township, OH 45414

**Price:** \$375,000.00

**County:** Montgomery

**City:** Harrison Township

**Building Size:** 1,329 SF House and 1500 SF Quonset Hut

**Lot Size:** 4.786 Acres

**Zoning:** OSI-1

**Taxes:** \$6,605.58

## **Property Description:**

Located at 2632 Ashcraft Rd. in Harrison Township, this versatile 4.786-acre property offers a unique opportunity for light industrial use. Featuring several buildings, including a 1300SF House that can be used as an office or on-site management, the site is well-equipped for a variety of business applications. The property has been home to an excavating company for over 50 years, and is ready for a new business to call it home. Its prime location near I-75 provides convenient access to major transportation routes, making it an excellent choice for businesses seeking functionality and accessibility. Offered at \$375,000, this property presents a valuable opportunity in Montgomery County.