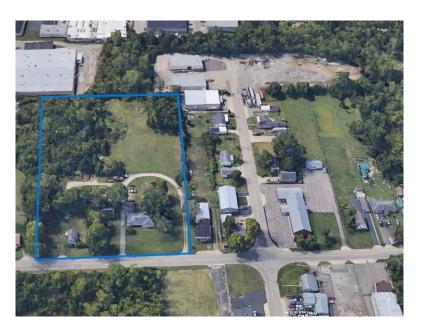

## FOR SALE!

2632 Ashcraft Rd Harrison Twp, OH 45414

## **4.8-Acres OSI-1 Land For Sale!** \$375,000 **PROPERTY FEATURES:**

- **Zoned for Light Industrial Use**
- **Vacant Land with House for Office**
- **Close Proximity to I-75**
- **Used for Excavating Company for 50+ Years**

## **Fact Sheet**

Address: 2632 Ashcraft Rd. Harrison Township, OH 45414

**Price:** \$375,000.00

**County:** Montgomery

**City:** Harrison Township

**Building Size:** 1,329 SF House and 1500 SF Quonset Hut

**Lot Size:** 4.786 Acres

**Zoning:** OSI-1

**Taxes:** \$6,605.58

## **Property Description:**

Located at 2632 Ashcraft Rd. in Harrison Township, this versatile 4.786-acre property offers a unique opportunity for light industrial use. Featuring several buildings, including a 1300SF House that can be used as an office or on-site management, the site is well-equipped for a variety of business applications. The property has been home to an excavating company for over 50 years, and is ready for a new business to call it home. Its prime location near I-75 provides convenient access to major transportation routes, making it an excellent choice for businesses seeking functionality and accessibility. Offered at \$375,000, this property presents a valuable opportunity in Montgomery County.