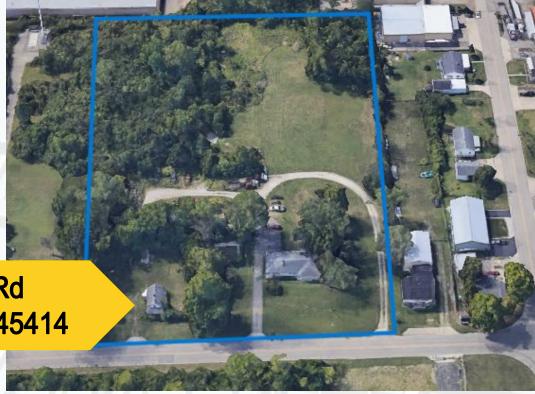

## FOR SALE!

2632 Ashcraft Rd Harrison Twp, OH 45414

## **4.8-Acres OSI-1 Land For Sale!** \$375,000 **PROPERTY FEATURES:**

- **Zoned for Light Industrial Use**
- **Vacant Land with House for Office**
- **Close Proximity to I-75**
- **Used for Excavating Company for 50+ Years**

## **Fact Sheet**

Address: 2632 Ashcraft Rd. Harrison Township, OH 45414

**Price:** \$375,000.00

**County:** Montgomery

**City:** Harrison Township

**Building Size:** 1,329 SF House and 1500 SF Quonset Hut

**Lot Size:** 4.786 Acres

**Zoning:** OSI-1

**Taxes:** \$6,605.58

## **Property Description:**

Located at 2632 Ashcraft Rd. in Harrison Township, this versatile 4.786-acre property offers a unique opportunity for light industrial use. Featuring several buildings, including a 1300SF House that can be used as an office or on-site management, the site is well-equipped for a variety of business applications. The property has been home to an excavating company for over 50 years, and is ready for a new business to call it home. Its prime location near I-75 provides convenient access to major transportation routes, making it an excellent choice for businesses seeking functionality and accessibility. Offered at \$375,000, this property presents a valuable opportunity in Montgomery County.