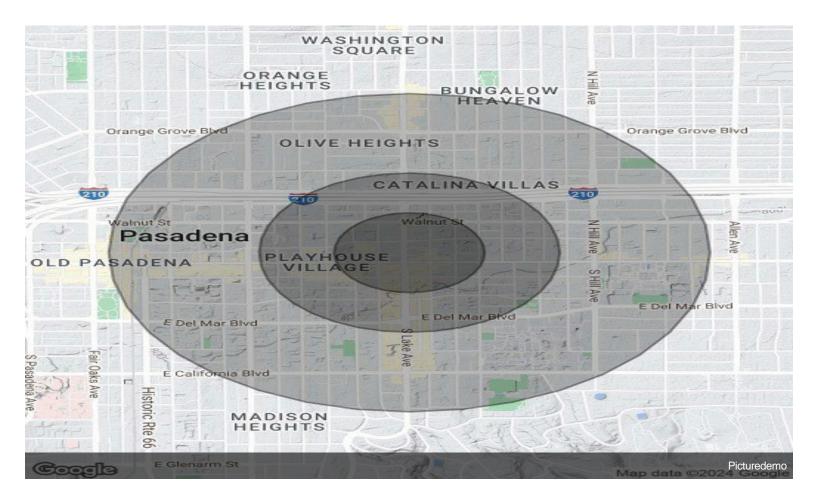

## **Property Photos**

| POPULATION           | 0.25 MILES | 0.5 MILES | 1 MILE    |
|----------------------|------------|-----------|-----------|
| Total Population     | 2,432      | 11,076    | 41,941    |
| Average Age          | 35.4       | 33.9      | 35.2      |
| Average Age (Male)   | 33.6       | 32.5      | 33.8      |
| Average Age (Female) | 36.3       | 35.2      | 37.4      |
| HOUSEHOLDS & INCOME  | 0.25 MILES | 0.5 MILES | 1 MILE    |
| Total Households     | 1,558      | 6,363     | 21,726    |
| of Persons per HH    | 1.6        | 1.7       | 1.9       |
| Average HH Income    | \$81,146   | \$83,623  | \$85,456  |
| Average House Value  | \$587,173  | \$578,862 | \$571,971 |