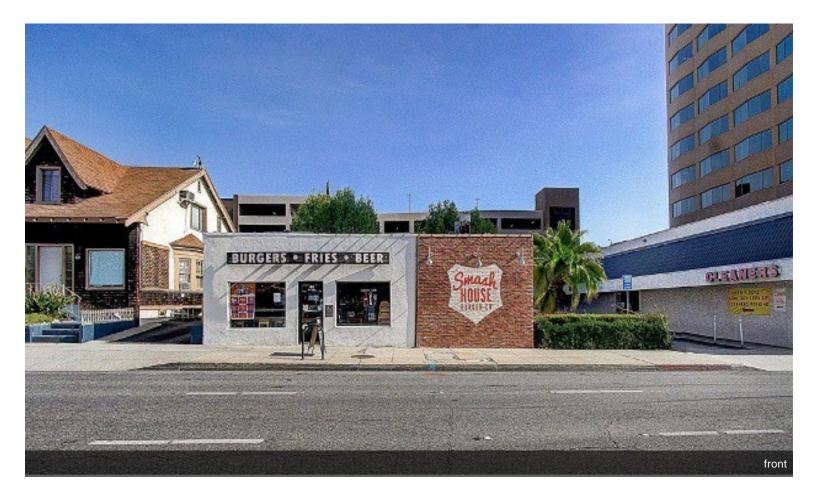

## Original Location of Iconic Wolfe Burgers

48 Lake Ave, Pasadena, CA 91101

Lee Johnson Berkshire Hathaway 3130 Wilshire Blvd, Suite 100,Santa Monica, CA 90403 lee@leejohnsonre.com (310) 892-2244

| Price:               | Upon Request    |
|----------------------|-----------------|
| Property Type:       | Retail          |
| Property Subtype:    | Restaurant      |
| Sale Type:           | Owner User      |
| Gross Leasable Area: | 2,691 SF        |
| Sale Conditions:     | [object Object] |
| No. Stories:         | 1               |
| Year Built:          | 1930            |
| Tenancy:             | Single          |
| Parking Ratio:       | 3.72/1,000 SF   |

# Original Location of Iconic Wolfe Burgers

Upon Request

Introducing a prime retail property nestled in the heart of Pasadena's vibrant downtown, where history meets opportunity. Located near the bustling intersection of Colorado Blvd and Lake Avenue, renowned for their bustling foot traffic, this property boasts a storied past as the former home of the iconic Wolfe Burgers.

48 Lake Ave, Pasadena, CA 91101