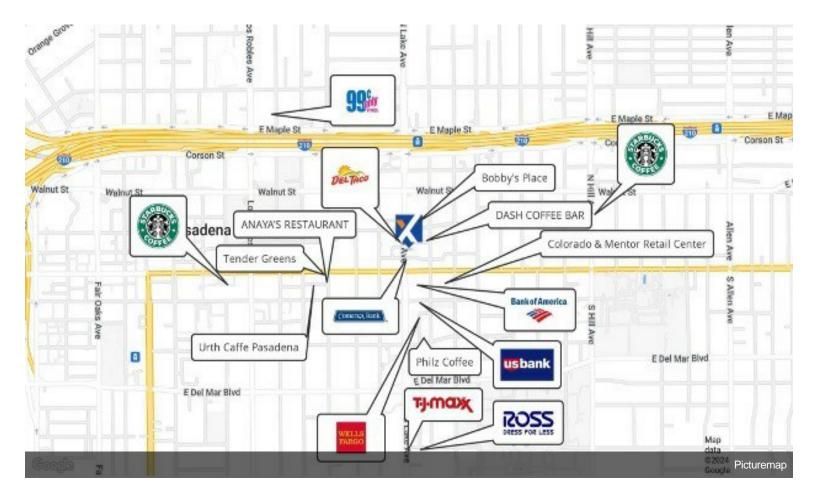

# Original Location of Iconic Wolfe Burgers

Upon Request

Introducing a prime retail property nestled in the heart of Pasadena's vibrant downtown, where history meets opportunity. Located near the bustling intersection of Colorado Blvd and Lake Avenue, renowned for their bustling foot traffic, this property boasts a storied past as the former home of the iconic Wolfe Burgers.

Currently operating as a thriving burger joint, this establishment has been a staple in the community for decades, ensuring a steady stream of business. Whether...

- Located in the heart of the bustling Downtown Pasadena
- Heavy foot traffic along
- Poised for a rezone that would allow for high-density residential development
- Stable income from a long standing restaurant on a NNN Lease for investment Newly renovated building
- Tenant states they are willing to negotiate to leave the space if needed
- APN 5738-008-048 4054 sf ....sold separately and can be purchased for an additional price