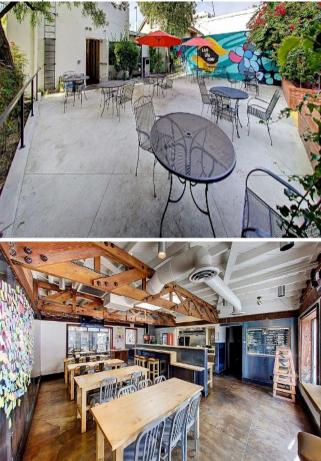

## **Property Photos**

| POPULATION           | 0.25 MILES | 0.5 MILES | 1 MILE    |
|----------------------|------------|-----------|-----------|
| Total Population     | 2,432      | 11,076    | 41,941    |
| Average Age          | 35.4       | 33.9      | 35.2      |
| Average Age (Male)   | 33.6       | 32.5      | 33.8      |
| Average Age (Female) | 36.3       | 35.2      | 37.4      |
| HOUSEHOLDS & INCOME  | 0.25 MILES | 0.5 MILES | 1 MILE    |
| Total Households     | 1,558      | 6,363     | 21,726    |
| of Persons per HH    | 1.6        | 1.7       | 1.9       |
| Average HH Income    | \$81,146   | \$83,623  | \$85,456  |
| Average House Value  | \$587,173  | \$578,862 | \$571,971 |

#### **Property Photos**

### **Property Photos**