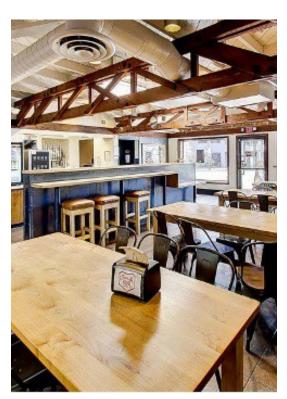

## **Property Photos**

| POPULATION           | 0.25 MILES | 0.5 MILES | 1 MILE    |
|----------------------|------------|-----------|-----------|
| Total Population     | 2,432      | 11,076    | 41,941    |
| Average Age          | 35.4       | 33.9      | 35.2      |
| Average Age (Male)   | 33.6       | 32.5      | 33.8      |
| Average Age (Female) | 36.3       | 35.2      | 37.4      |
| HOUSEHOLDS & INCOME  | 0.25 MILES | 0.5 MILES | 1 MILE    |
| Total Households     | 1,558      | 6,363     | 21,726    |
| of Persons per HH    | 1.6        | 1.7       | 1.9       |
| Average HH Income    | \$81,146   | \$83,623  | \$85,456  |
| Average House Value  | \$587,173  | \$578,862 | \$571,971 |

#### **Property Photos**

### **Property Photos**