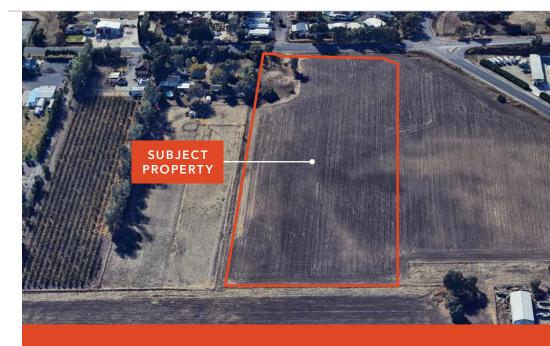

# SELF STORAGE LAND

±9.56 AC Entitled, Approved & Ready to Build

4799 E. EIGHT MILE RD STOCKTON, CA

#### PROPERTY SUMMARY

| ADDRESS         | 4799 E. Eight Mile Rd<br>Stockton, CA 95212          |
|-----------------|------------------------------------------------------|
| JURISDICTION    | San Joaquin County (not within the City of Stockton) |
| TOTAL LAND AREA | ±416,433 SF (±9.56 Acres)                            |
| PARCEL NUMBER   | 059-260-640-000                                      |
| ZONING          | Agriculture/Industrial (A/I)                         |