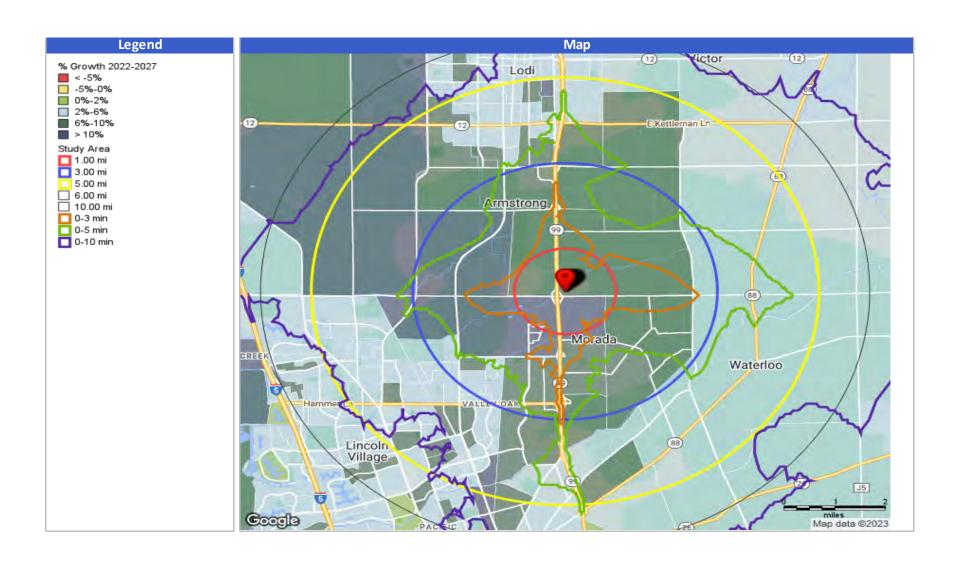

|                             | Population - Radiu   | S           |             |
|-----------------------------|----------------------|-------------|-------------|
|                             | 0 - 1 mi             | 0 - 3 mi    | 0 - 5 mi    |
| 2022 Population             | 3,247                | 34,252      | 159,146     |
| Population Benchmark        | 10,000               | 50,000      | 100,000     |
| Difference                  | (6,753)              | (15,748)    | 59,146      |
|                             |                      |             |             |
| Median Household Income     | \$120,476            | \$77,170    | \$63,319    |
| Income Benchmark            | \$50,000             | \$50,000    | \$50,000    |
| Difference                  | \$70,476             | \$27,170    | \$13,319    |
| 2022 Households             | 1,028                | 9,681       | 49,079      |
| 2022 Avg. Household Size    | 3.12                 | 3.52        | 3.22        |
| 2022 Renter-Occupied Units  | 245 (23.8%)          | 245 (30.9%) | 245 (42.0%) |
|                             |                      |             |             |
| Population Growth 2000-2010 | 31.4%                | 60.7%       | 23.6%       |
| Population Growth 2010-2022 | 37.7%                | 13.0%       | 12.6%       |
| Population Growth 2022-2027 | 10.9%                | 8.6%        | 6.5%        |
| Population Growth 2027-2032 | 10.8%                | 9.7%        | 8.7%        |
|                             | Population - Driveti |             |             |
|                             | 0-3 min              | 0-5 min     | 0-10 min    |
| 2022 Population             | 5,192                | 24,954      | 229,104     |
| Population Benchmark        | 10,000               | 50,000      | 100,000     |
| Difference                  | (4,808)              | (25,046)    | 129,104     |
| Directice                   | (4,000)              | (23,040)    | 123,104     |
| Median Household Income     | \$104,927            | \$89,654    | \$56,942    |
| Income Benchmark            | \$50,000             | \$50,000    | \$50,000    |
| Difference                  | \$70,476             | \$39,654    | \$6,942     |
| 2022 Households             | 1,615                | 7,044       | 70,148      |
| 2022 Avg. Household Size    | 3.19                 | 3.52        | 3.23        |
| 2022 Renter-Occupied Units  | 245 (24.2%)          | 245 (27.9%) | 245 (44.7%) |
|                             |                      |             |             |
|                             | CO 20/               | 126.0%      | 18.8%       |
| Population Growth 2000-2010 | 68.2%                | 126.0%      | 10.0%       |

10.5%

10.6%

9.9%

10.3%

5.7%

8.2%

Population Growth 2022-2027

Population Growth 2027-2032