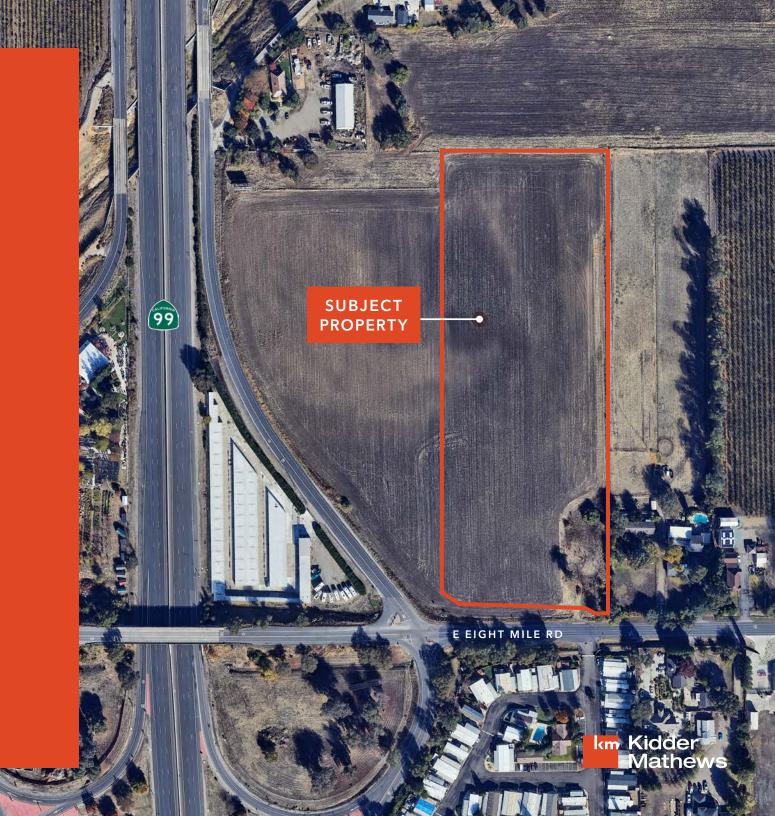

# SELF STORAGE LAND

±9.56 AC Entitled, Approved & Ready to Build

4799 E. EIGHT MILE RD STOCKTON, CA

#### PROPERTY SUMMARY

| ADDRESS         | 4799 E. Eight Mile Rd<br>Stockton, CA 95212          |
|-----------------|------------------------------------------------------|
| JURISDICTION    | San Joaquin County (not within the City of Stockton) |
| TOTAL LAND AREA | ±416,433 SF (±9.56 Acres)                            |
| PARCEL NUMBER   | 059-260-640-000                                      |
| ZONING          | Agriculture/Industrial (A/I)                         |

#### **KEY FEATURES**

- 1. Strategic Location: Situated just off Highway 99 along Eight Mile Rd in San Joaquin County, offering accessibility and visibility.
- 2. Zoning Flexibility: Agriculture/Industrial zoning supports the approved self-storage use.
- 3. Drive-Up Access: All self-storage units are designed for drive-up convenience, catering to a variety of storage needs.
- 4. RV/Boat Storage: 120 dedicated outdoor parking spaces provide a valuable service for recreational and marine vehicle owners. Outdoor storage is always in high demand.
- 5. Retention Basin: Thoughtfully designed to meet county requirements and manage water drainage effectively.
- 6. Expansion Potential: The phased approach allows for staggered construction and revenue growth.