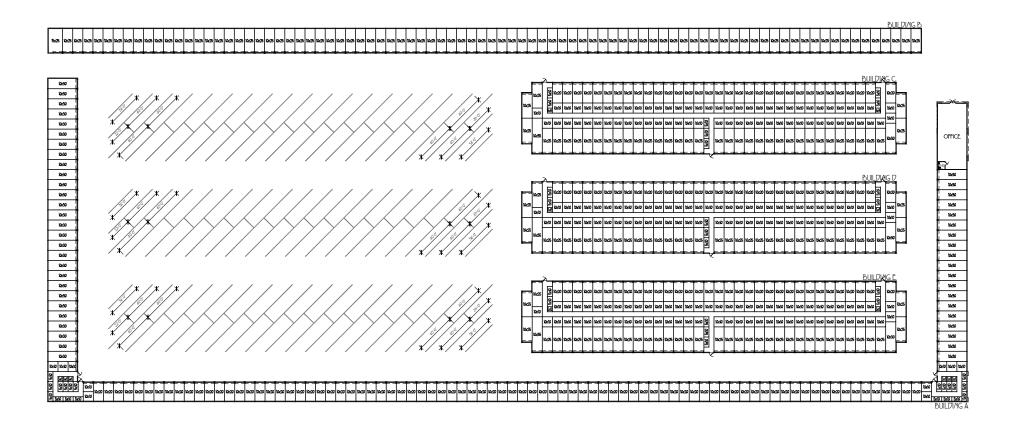

### SITE PLAN

#### PROJECT OVERVIEW

This property offers an excellent investment opportunity, with plans approved for a two-phase self-storage facility construction project. Once complete, the project will include a total build area of approximately 137,315 SF, featuring drive-up self-storage units, a leasing office, and ample RV/boat parking spaces.

#### PHASE 1

- Buildings:
  - Building A: 35,561 SF self-storage and leasing office building
  - Building B: 21,633 SF self-storage building
- · Outdoor Parking:
  - 120 RV/Boat Parking Spaces
- Site Enhancements:
  - Includes a required retention basin located at the rear of the parcel.

#### PHASE 2

- Buildings:
  - Buildings C thru E: Three (3) centrally located self-storage buildings, each measuring 26,707 SF.

This property is an outstanding opportunity for investors and developers seeking to capitalize on the growing self-storage market while benefiting from county-level support and an efficient approval process.