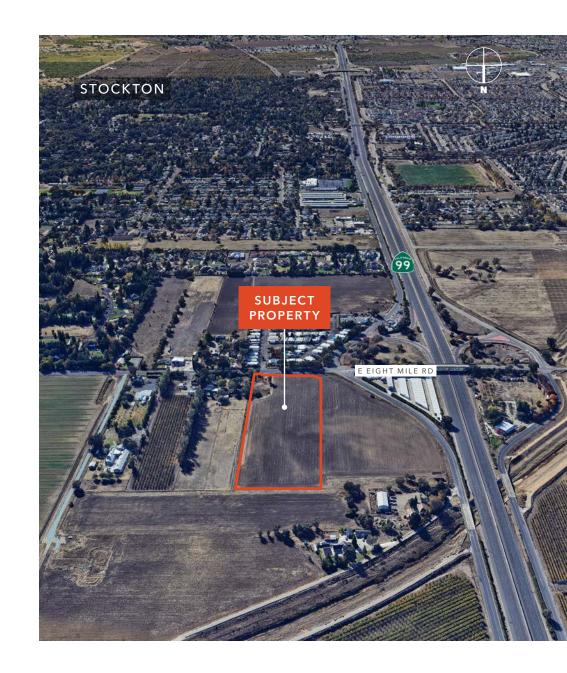

on, CA 95212          |
|-----------------|------------------------------------------------------|
| JURISDICTION    | San Joaquin County (not within the City of Stockton) |
| TOTAL LAND AREA | ±416,433 SF (±9.56 Acres)                            |
| PARCEL NUMBER   | 059-260-640-000                                      |
| ZONING          | Agriculture/Industrial (A/I)                         |

#### ENTITLEMENT DETAILS

- Storage Use Approval: The property has been entitled for selfstorage use through an Administrative Use Permit granted in August 2023.
- Entitlement Duration: Approval remains valid until August 28, 2026.
- Supportive Jurisdiction: San Joaquin County has demonstrated strong support for this project, allowing a five-year timeline to complete both phases of construction.



**KIDDER MATHEWS** 

#### PROJECT OVERVIEW

This property offers an excellent investment opportunity, with plans approved for a two-phase self-storage facility construction project. Once complete, the project will include a total build area of approximately 137,315 SF, featuring drive-up self-storage units, a leasing office, and ample RV/boat parking spaces.

#### PHASE 1

- Buildings:
  - Building A: 35,561 SF self-storage and leasing office building
  - Building B: 21,633 SF self-storage building
- · Outdoor Parking:
  - 120 RV/Boat Parking Spaces
- Site Enhancements:
  - Includes a required retention basin located at the rear of the parcel.

#### PHASE 2

- Buildings:
  - Buildings C thru E: Three (3) centrally located self-storage buildings, each measuring 26,707 SF.

This property i