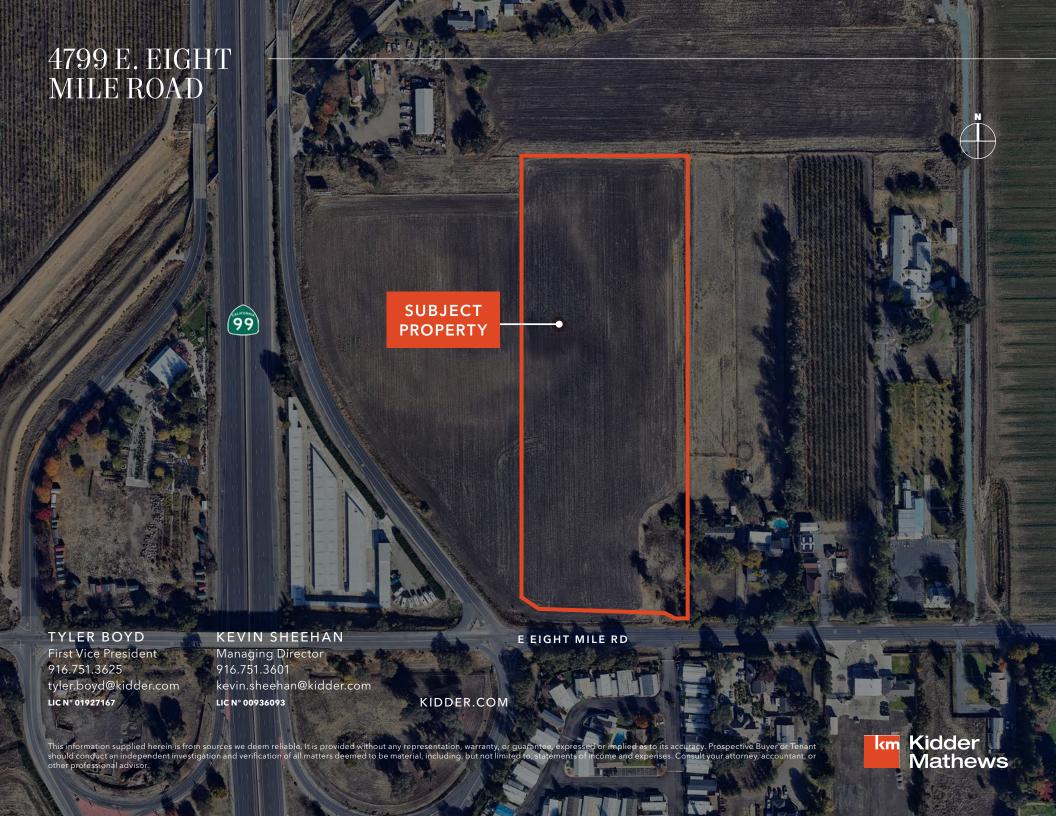

# SELF STORAGE LAND

±9.56 AC Entitled, Approved & Ready to Build

4799 E. EIGHT MILE RD STOCKTON, CA

# STOCKTON AERIAL