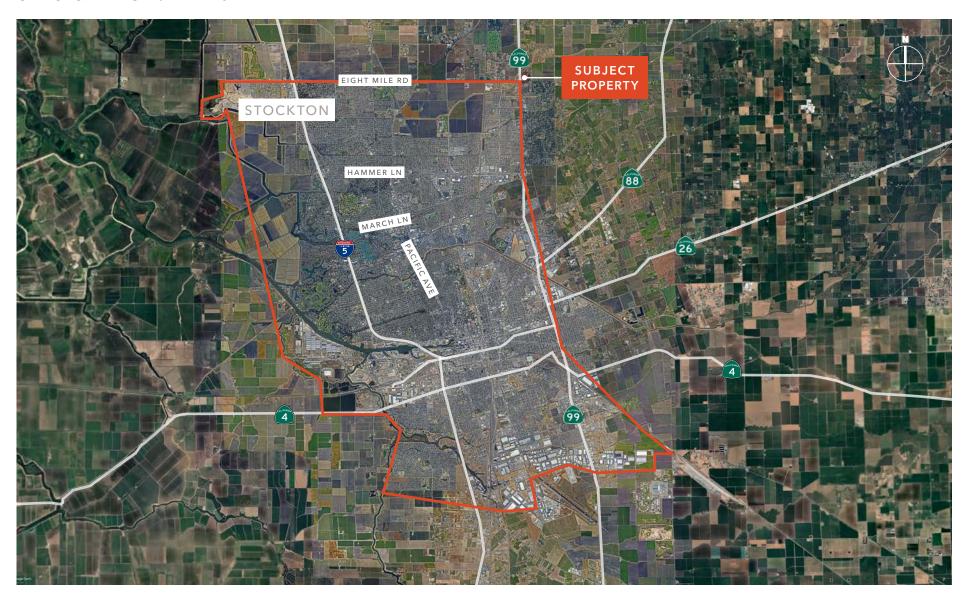

ighway 99 along Eight Mile Rd in San Joaquin County, offering accessibility and visibility.
- 2. Zoning Flexibility: Agriculture/Industrial zoning supports the approved self-storage use.
- 3. Drive-Up Access: All self-storage units are designed for drive-up convenience, catering to a variety of storage needs.
- 4. RV/Boat Storage: 120 dedicated outdoor parking spaces provide a valuable service for recreational and marine vehicle owners. Outdoor storage is always in high demand.
- 5. Retention Basin: Thoughtfully designed to meet county requirements and manage water drainage effectively.
- 6. Expansion Potential: The phased approach allows for staggered construction and revenue growth.

### SITE PLAN





### FLOOR PLAN



### EXTERIOR ELEVATIONS









EA/T ELEVATION

# STOCKTON AERIAL



#### Study Completed by BMS GRP Self Storage Consulting



Study Area 4799 E 8 Mile Rd, Stockton, CA 95212

| Number of self-sto    | rage facilities within 0 - 5 mi  | 21         |
|-----------------------|----------------------------------|------------|
| Closest S             | Self-storage Facilities 0 - 5 mi |            |
| Business Name         | <u>Address</u>                   | Dist. (mi) |
| Eight Mile Storage    | 10910 N. Hwy 99                  | 0.15       |
| Morada Storage        | 10220 N Hwy 99                   | 0.79       |
| West Coast Storage    | 6220 Sampson Rd                  | 2.88       |
| Smart Stop            | 7760 Lorraine Ave                | 2.99       |
| Century Storage       | 1935 S. Stockton St              | 3.49       |
| Store Right Storage