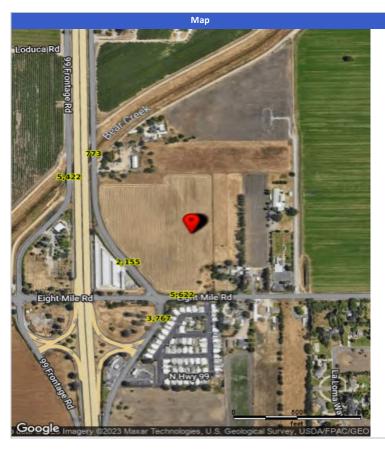

# SELF STORAGE LAND

±9.56 AC Entitled, Approved & Ready to Build

4799 E. EIGHT MILE RD STOCKTON, CA

#### PROPERTY SUMMARY

| ADDRESS         | 4799 E. Eight Mile Rd<br>Stockton, CA 95212          |
|-----------------|------------------------------------------------------|
| JURISDICTION    | San Joaquin County (not within the City of Stockton) |
| TOTAL LAND AREA | ±416,433 SF (±9.56 Acres)                            |
| PARCEL NUMBER   | 059-260-640-000                                      |
| ZONING          | Agriculture/Industrial (A/I)                         |