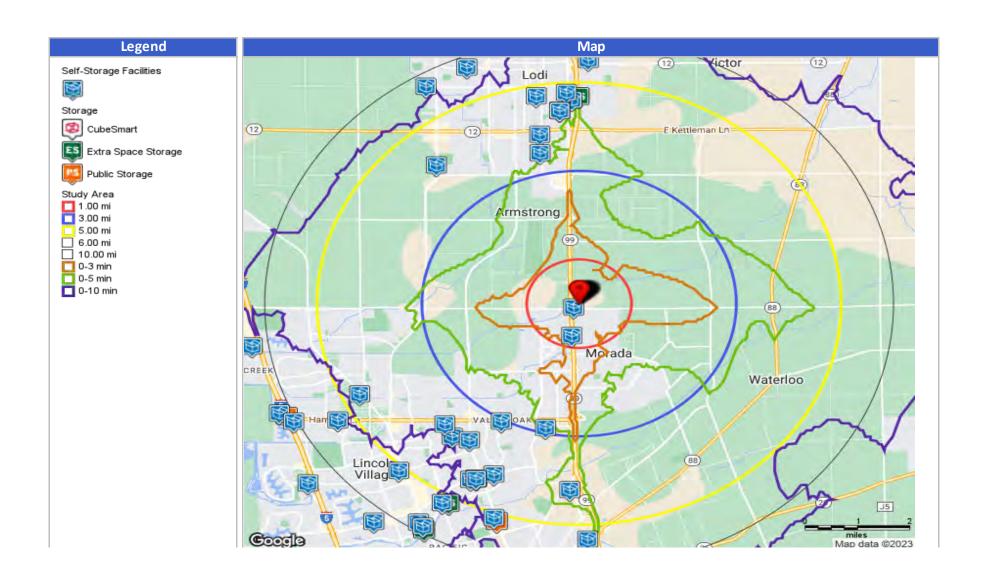

#### Study Completed by BMS GRP Self Storage Consulting

Study Area 4799 E 8 Mile Rd, Stockton, CA 95212

| Number of self-sto    | rage facilities within 0 - 5 mi  | 21         |
|-----------------------|----------------------------------|------------|
| Closest S             | Self-storage Facilities 0 - 5 mi |            |
| Business Name         | <u>Address</u>                   | Dist. (mi) |
| Eight Mile Storage    | 10910 N. Hwy 99                  | 0.15       |
| Morada Storage        | 10220 N Hwy 99                   | 0.79       |
| West Coast Storage    | 6220 Sampson Rd                  | 2.88       |
| Smart Stop            | 7760 Lorraine Ave                | 2.99       |
| Century Storage       | 1935 S. Stockton St              | 3.49       |
| Store Right Storage   | 1801 Ackerman Dr                 | 3.65       |
| Storage King          | 6800 West Ln                     | 3.69       |
| U Haul                | 7701 Tam O Shanter Dr            | 3.69       |
| Advanced Mini Storage | 7739 Murray Dr                   | 3.73       |
| Hammertown Storage    | 818 Hammertown Dr                | 3.87       |
| Lodi Stor-All         | 1431 S Stockton St               | 3.89       |
| StorQuest             | 1840 E March Ln                  | 4.20       |
| Big E Storage         | 4201 Newton Rd                   | 4.23       |
| Public Storage        | 1011 E March Ln                  | 4.41       |
| Arco's Storage        | 1120 E March Ln                  | 4.55       |
| A & A Mini Storage    | 1025 Industrial Way              | 4.62       |
| Wise Choice Storage   | 645 Hale Rd                      | 4.63       |
| Site in the pipeline  | 692 Grider Way                   | 3.76       |
| To                    | op 10 Closest Retailers          |            |
| <u>Name</u>           | <u>Address</u>                   | Dist. (mi) |
| Lowe's                | 3645 East Hammer Lane            | 2.60       |
| Walmart               | 3223 E Hammer Ln                 | 2.63       |
| The Home Depot        | 2960 Reynolds Ranch Parkway      | 2.68       |
| The Home Depot        | 3818 E Hammer Ln                 | 2.74       |
| Costco                | 2680 Reynolds Ranch Pkwy         | 2.87       |
| Costco                | 1616 E Hammer Ln                 | 3.41       |
| Walmart               | 1189 E March Ln                  | 4.27       |
| Walmart               | 1601 S Lower Sacramento Rd       | 4.73       |
| Target                | 2355 W Kettleman Ln              | 4.79       |
| Lowe's                | 1389 S. Lower Sacramento Roa     | 4 96       |