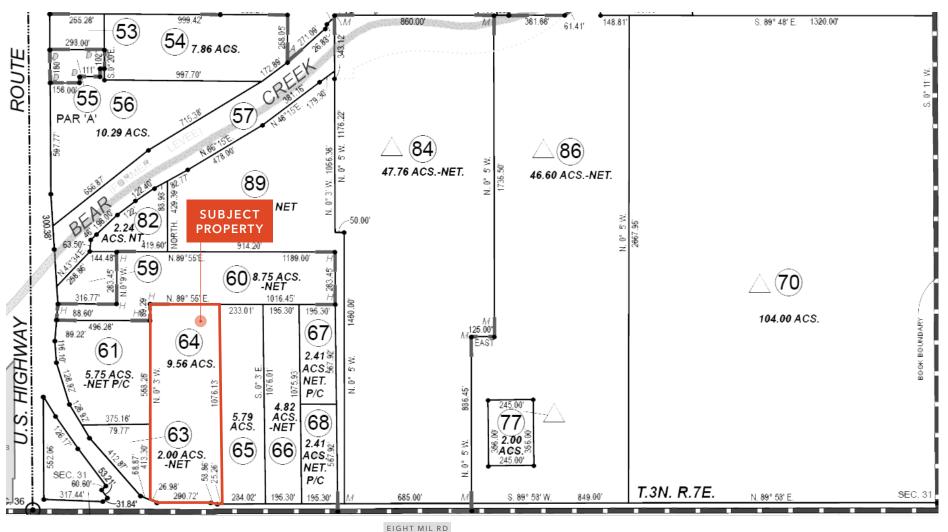

#### PROPERTY SUMMARY

| ADDRESS         | 4799 E. Eight Mile Rd<br>Stockton, CA 95212          |
|-----------------|------------------------------------------------------|
| JURISDICTION    | San Joaquin County (not within the City of Stockton) |
| TOTAL LAND AREA | ±416,433 SF (±9.56 Acres)                            |
| PARCEL NUMBER   | 059-260-640-000                                      |
| ZONING          | Agriculture/Industrial (A/I)                         |

### SITE PLAN