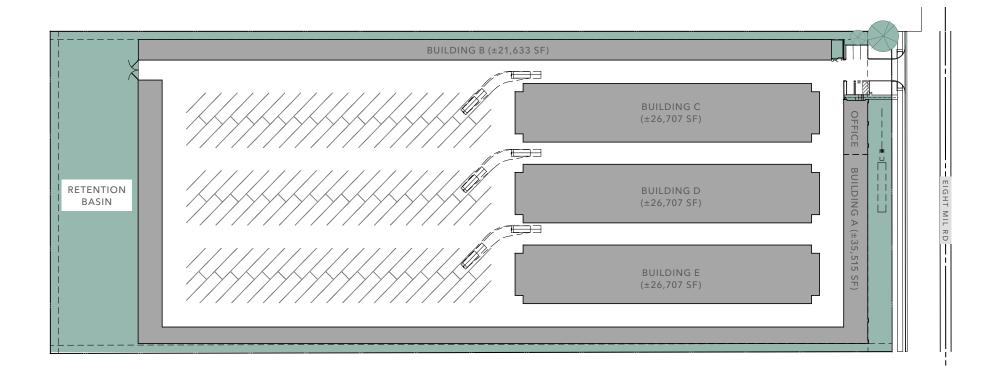

#### PROJECT OVERVIEW

This property offers an excellent investment opportunity, with plans approved for a two-phase self-storage facility construction project. Once complete, the project will include a total build area of approximately 137,315 SF, featuring drive-up self-storage units, a leasing office, and ample RV/boat parking spaces.

#### PHASE 1

- Buildings:
  - Building A: 35,561 SF self-storage and leasing office building
  - Building B: 21,633 SF self-storage building
- · Outdoor Parking:
  - 120 RV/Boat Parking Spaces
- Site Enhancements:
  - Includes a required retention basin located at the rear of the parcel.

#### PHASE 2

- Buildings:
  - Buildings C thru E: Three (3) centrally located self-storage buildings, each measuring 26,707 SF.

This property is an outstanding opportunity for investors and developers seeking to capitalize on the growing self-storage market while benefiting from county-level support and an efficient approval process.

### FLOOR PLAN