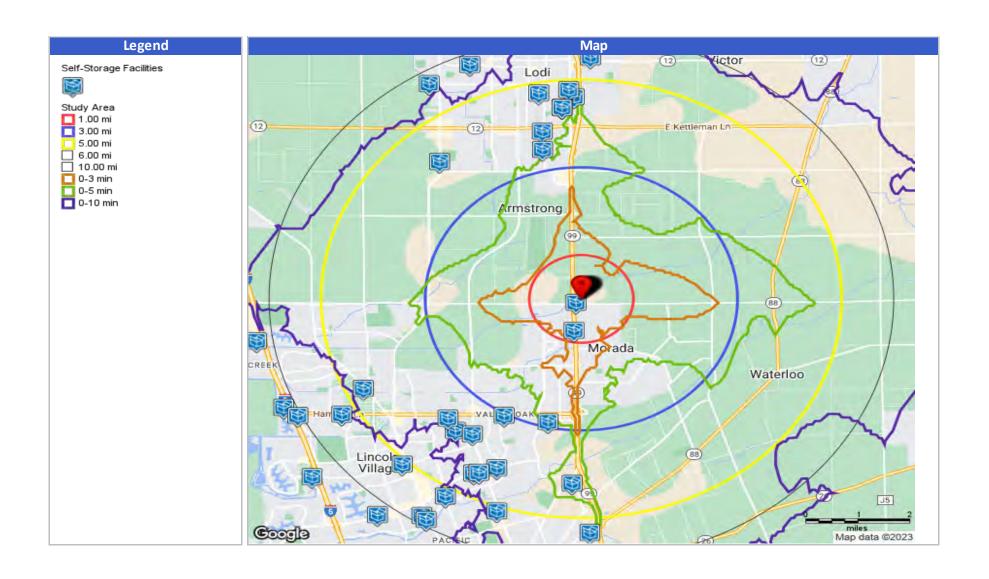

#### Study Completed by BMS GRP Self Storage Consulting

Study Area 4799 E 8 Mile Rd, Stockton, CA 95212

| Number of self-sto    | rage facilities within 0 - 5 mi  | 21         |
|-----------------------|----------------------------------|------------|
| Closest S             | Self-storage Facilities 0 - 5 mi |            |
| Business Name         | <u>Address</u>                   | Dist. (mi) |
| Eight Mile Storage    | 10910 N. Hwy 99                  | 0.15       |
| Morada Storage        | 10220 N Hwy 99                   | 0.79       |
| West Coast Storage    | 6220 Sampson Rd                  | 2.88       |
| Smart Stop            | 7760 Lorraine Ave                | 2.99       |
| Century Storage       | 1935 S. Stockton St              | 3.49       |
| Store Right Storage   | 1801 Ackerman Dr                 | 3.65       |
| Storage King          | 6800 West Ln                     | 3.69       |
| U Haul                | 7701 Tam O Shanter Dr            | 3.69       |
| Advanced Mini Storage | 7739 Murray Dr                   | 3.73       |
| Hammertown Storage    | 818 Hammertown Dr                | 3.87       |
| Lodi Stor-All         | 1431 S Stockton St               | 3.89       |
| StorQuest             | 1840 E March Ln                  | 4.20       |
| Big E Storage         | 4201 Newton Rd                   | 4.23       |
| Public Storage        | 1011 E March Ln                  | 4.41       |
| Arco's Storage        | 1120 E March Ln                  | 4.55       |
| A & A Mini Storage    | 1025 Industrial Way              | 4.62       |
| Wise Choice Storage   | 645 Hale Rd                      | 4.63       |
| Site in the pipeline  | 692 Grider Way                   | 3.76       |
| To                    | op 10 Closest Retailers          |            |
| <u>Name</u>           | <u>Address</u>                   | Dist. (mi) |
| Lowe's                | 3645 East Hammer Lane            | 2.60       |
| Walmart               | 3223 E Hammer Ln                 | 2.63       |
| The Home Depot        | 2960 Reynolds Ranch Parkway      | 2.68       |
| The Home Depot        | 3818 E Hammer Ln                 | 2.74       |
| Costco                | 2680 Reynolds Ranch Pkwy         | 2.87       |
| Costco                | 1616 E Hammer Ln                 | 3.41       |
| Walmart               | 1189 E March Ln                  | 4.27       |
| Walmart               | 1601 S Lower Sacramento Rd       | 4.73       |
| Target                | 2355 W Kettleman Ln              | 4.79       |
| Lowe's                | 1389 S. Lower Sacramento Roa     | 4 96       |