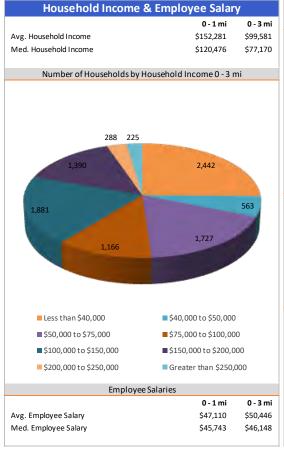

**Population & Household Summary** 

|                         | Education & Ra                  | 200                |                |
|-------------------------|---------------------------------|--------------------|----------------|
|                         |                                 |                    |                |
| % Population            | by Educational Atta<br>0 - 1 mi | 0 - 3 mi           | 0 - 5 mi       |
| Highschool Grad or less | 0-1 mi<br>47.1%                 | 48.2%              | 49.5%          |
| Some College, no degree | 47.1%<br>16.8%                  | 48.2%<br>19.9%     | 49.5%<br>22.0% |
| College Degree          | 20.8%                           | 19.5%              | 16.3%          |
| Higher Education        | 19.2%                           | 7.3%               | 5.3%           |
| riighei Luucation       | 15.270                          | 7.3%               | 3.376          |
|                         | 0 - 3 mi                        |                    |                |
| 7%                      |                                 | ■ Highschool Grad  | or less        |
| 20%                     | 48%                             | Some College, no   | degree         |
| 20%                     |                                 | ■ College Degree   |                |
|                         |                                 | ■ Higher Education | 1              |
|                         | % Population by Ra              | ice                |                |
|                         | 0 - 1 mi                        | 0 - 3 mi           | 0 - 5 mi       |
| White                   | 45.9%                           | 25.4%              | 28.6%          |
| Black                   | 2.9%                            | 6.9%               | 7.2%           |
| Asian                   | 20.5%                           | 34.3%              | 24.9%          |
| Hispanic                | 24.3%                           | 28.4%              | 34.7%          |
| Other                   | 6.4%                            | 5.0%               | 4.5%           |
|                         | 0 - 3 mi                        |                    |                |
| 5%                      |                                 | ■White             | ,              |
|                         | 250/                            |                    |                |
| 28%                     | 25%                             | ■Black             |                |
|                         |                                 | ■Asian             |                |
| 34%                     | 7%                              | ■ Hi sp a          | nic            |
|                         |                                 | ■ Other            |                |
|                         |                                 |                    |                |

| Industry En                     | nployees & Dv     | vellings      |          |
|---------------------------------|-------------------|---------------|----------|
| Employed                        | Population by Ind | ustry         |          |
|                                 | 0 - 1 mi          | 0 - 3 mi      | 0 - 5 mi |
| Agr, frstry, hunt, mining/const | 155               | 1,245         | 7,357    |
| Manufacturing                   | 240               | 1,716         | 6,645    |
| Wholesale & retail trade        | 196               | 2,269         | 11,186   |
| Transp, warehousing, & util     | 90                | 1,338         | 5,761    |
| Information                     | 7                 | 221           | 880      |
| Finance, insur, RE & lease      | 32                | 523           | 2,779    |
| Prof, sci, mgmt, & admin        | 128               | 1,042         | 5,378    |
| Educ, health & social services  | 552               | 3,717         | 15,579   |
| Arts, ent, rec, accom & food    | 66                | 1,484         | 6,263    |
| Other services (ex pub admin)   | 39                | 707           | 3,746    |
|                                 |                   |               |          |
| Hou                             | seholds by Wealth |               |          |
|                                 | 0 - 1 mi          | 0 - 3 mi      | 0 - 5 mi |
| Under \$10,000                  | 292               | 3,048         | 16,498   |
| \$10,000 to \$24,999            | 62                | 625           | 3,294    |
| \$25,000 to \$49,999            | 69                | 670           | 3,412    |
| \$50,000 to \$99,999            | 106               | 1,008         | 5,055    |
| \$100,000 to \$249,999          | 191               | 1,740         | 8,575    |
| \$250,000 and Over              | 308               | 2,591         | 12,246   |
|                                 |                   |               |          |
|                                 | 0 - 1 mi          |               |          |
| ■0 - 1 mi                       | ■ 0 - 3 mi        | ■ 0 - 5 mi    |          |
| 20,000                          |                   |               |          |
| 15,000                          |                   | -             |          |
| 10,000                          |                   |               |          |
| 5,000                           |                   |               |          |
| 0                               |                   |               |          |
|                                 | aV .              |               |          |
| 2\$10K<br>\$10K-25K<br>\$25     | 5K-49K \$50K-99K  | 100K-249K \$2 | 50K+     |
|                                 | 4° \$             | Joo. 22       | -        |
|                                 |                   |               |          |
|                                 |                   |               |          |