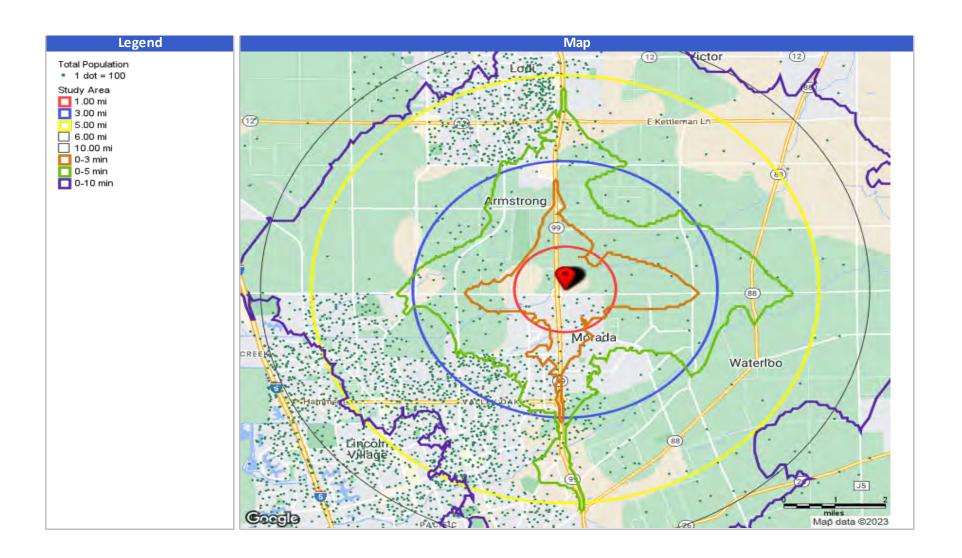

|                             | Population - Radiu   | S           |             |
|-----------------------------|----------------------|-------------|-------------|
|                             | 0 - 1 mi             | 0 - 3 mi    | 0 - 5 mi    |
| 2022 Population             | 3,247                | 34,252      | 159,146     |
| Population Benchmark        | 10,000               | 50,000      | 100,000     |
| Difference                  | (6,753)              | (15,748)    | 59,146      |
|                             |                      |             |             |
| Median Household Income     | \$120,476            | \$77,170    | \$63,319    |
| Income Benchmark            | \$50,000             | \$50,000    | \$50,000    |
| Difference                  | \$70,476             | \$27,170    | \$13,319    |
| 2022 Households             | 1,028                | 9,681       | 49,079      |
| 2022 Avg. Household Size    | 3.12                 | 3.52        | 3.22        |
| 2022 Renter-Occupied Units  | 245 (23.8%)          | 245 (30.9%) | 245 (42.0%) |
|                             |                      |             |             |
| Population Growth 2000-2010 | 31.4%                | 60.7%       | 23.6%       |
| Population Growth 2010-2022 | 37.7%                | 13.0%       | 12.6%       |
| Population Growth 2022-2027 | 10.9%                | 8.6%        | 6.5%        |
| Population Growth 2027-2032 | 10.8%                | 9.7%        | 8.7%        |
|                             | Population - Driveti |             |             |
|                             | 0-3 min              | 0-5 min     | 0-10 min    |
| 2022 Population             | 5,192                | 24,954      | 229,104     |
| Population Benchmark        | 10,000               | 50,000      | 100,000     |
| Difference                  | (4,808)              | (25,046)    | 129,104     |
| Directice                   | (4,000)              | (23,040)    | 123,104     |
| Median Household Income     | \$104,927            | \$89,654    | \$56,942    |
| Income Benchmark            | \$50,000             | \$50,000    | \$50,000    |
| Difference                  | \$70,476             | \$39,654    | \$6,942     |
| 2022 Households             | 1,615                | 7,044       | 70,148      |
| 2022 Avg. Household Size    | 3.19                 | 3.52        | 3.23        |
| 2022 Renter-Occupied Units  | 245 (24.2%)          | 245 (27.9%) | 245 (44.7%) |
|                             |                      |             |             |
|                             | CO 20/               | 126.0%      | 18.8%       |
| Population Growth 2000-2010 | 68.2%                | 126.0%      | 10.0%       |

■\$500-750 K

■\$ 750 K+

| Demo Distribution |                             | 0 - 1 mi |       | 0 - 3 mi |       | 0 - 5 mi |       | 0-3 min |       | 0-5 min |       | 0-10 min | 1     |
|-------------------|-----------------------------|----------|-------|----------|-------|----------|-------|---------|-------|---------|-------|----------|-------|
|                   | Demo Distribution           | Count    | %     | Count    | %     | Count    | %     | Count   | %     | Count   | %     | Count    | %     |
|                   | Total Population            |          |       |          |       |          |       |         |       |         |       |          |       |
|                   | 2000 Census                 | 1,795    |       | 18,853   |       | 114,377  |       | 2,586   |       | 9,577   |       | 175,388  |       |
|                   | 2010 Census                 | 2,359    |       | 30,304   |       | 141,374  |       | 4,348   |       | 21,647  |       | 208,308  |       |
|                   | 2022 Estimate               | 3,247    |       | 34,252   |       | 159,146  |       | 5,192   |       | 24,954  |       | 229,104  |       |
| NO<br>NO          | 2027 Projection             | 3,600    |       | 37,214   |       | 169,542  |       | 5,736   |       | 27,413  |       | 242,220  |       |
| Ψ                 | 2032 Forecast               | 3,989    |       | 40,824   |       | 184,232  |       | 6,347   |       | 30,238  |       | 262,202  |       |
| POPULATION        | Population Growth           |          |       |          |       |          |       |         |       |         |       |          |       |
| PO                | Population Growth 2000-2010 | 31.41%   |       | 60.73%   |       | 23.60%   |       | 68.16%  |       | 126.04% |       | 18.77%   |       |
|                   | Population Growth 2010-2022 | 37.65%   |       | 13.03%   |       | 12.57%   |       | 19.40%  |       | 15.28%  |       | 9.98%    |       |
|                   | Population Growth 2022-2027 | 10.87%   |       | 8.65%    |       | 6.53%    |       | 10.49%  |       | 9.85%   |       | 5.72%    |       |
|                   | Population Growth 2027-2032 | 10.81%   |       | 9.70%    |       | 8.66%    |       | 10.64%  |       | 10.30%  |       | 8.25%    |       |
|                   |                             |          |       |          |       |          |       |         |       |         |       |          |       |
|                   | Population by Race          | 3,247    |       | 34,252   | , i   | 159,146  |       | 5,192   |       | 24,954  |       | 229,104  |       |
|                   | White                       | 1,492    | 45.9% | 8,708    | 25.4% | 45,474   | 28.6% | 2,129   | 41.0% | 7,693   | 30.8% | 62,922   | 27.5% |
| ш                 | Black                       | 93       | 2.9%  | 2,355    | 6.9%  | 11,531   | 7.2%  | 192     | 3.7%  | 1,298   | 5.2%  | 14,702   | 6.4%  |
| RACE              | Asian                       | 665      | 20.5% | 11,743   | 34.3% | 39,647   | 24.9% | 1,292   | 24.9% | 7,650   | 30.7% | 43,992   | 19.2% |
| LE.               | Hispanic                    | 788      | 24.3% | 9,732    | 28.4% | 55,267   | 34.7% | 1,290   | 24.9% | 7,038   | 28.2% | 98,549   | 43.0% |
|                   | Other                       | 209      | 6.4%  | 1,714    | 5.0%  | 7,227    | 4.5%  | 289     | 5.6%  | 1,276   | 5.1%  | 8,939    | 3.9%  |
|                   |                             |          |       |          |       |          |       |         |       |         |       |          |       |
|                   | Population by Ethnicity     | 3,247    |       | 34,252   |       | 159,146  |       | 5,192   |       | 24,954  |       | 229,104  |       |
|                   | America                     | 95       | 2.9%  | 680      | 2.0%  | 2,738    | 1.7%  | 126     | 2.4%  | 479     | 1.9%  | 3,675    | 1.6%  |
|                   | Hispanic                    | 788      | 24.3% | 9,732    | 28.4% | 55,267   | 34.7% | 1,290   | 24.9% | 7,038   | 28.2% | 98,549   | 43.0% |
| ETHNICITY         | Asian                       | 665      | 20.5% | 11,743   | 34.3% | 39,647   | 24.9% | 1,292   | 24.9% | 7,650   | 30.7% | 43,992   | 19.2% |
| Ĭ<br>Z            | European                    | 339      | 10.4% | 2,307    | 6.7%  | 15,717   | 9.9%  | 516     | 9.9%  | 2,225   | 8.9%  | 21,191   | 9.2%  |
| Ë                 | Middle Eastern              | 33       | 1.0%  | 201      | 0.6%  | 626      | 0.4%  | 52      | 1.0%  | 247     | 1.0%  | 680      | 0.3%  |
|                   | Other Ethnicity             | 1,063    | 32.7% | 7,841    | 22.9% | 36,237   | 22.8% | 1,537   | 29.6% | 5,843   | 23.4% | 49,040   | 21.4% |
|                   | Unclassified                | 264      | 8.1%  | 1,748    | 5.1%  | 8,913    | 5.6%  | 378     | 7.3%  | 1,473   | 5.9%  | 11,976   | 5.2%  |
|                   |                             |          |       |          |       |          |       |         |       |         |       |          |       |