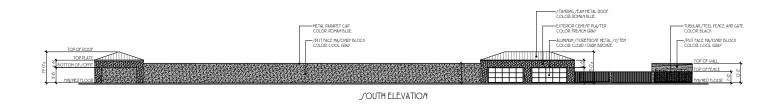

1. Strategic Location: Situated just off Highway 99 along Eight Mile Rd in San Joaquin County, offering accessibility and visibility.
- 2. Zoning Flexibility: Agriculture/Industrial zoning supports the approved self-storage use.
- 3. Drive-Up Access: All self-storage units are designed for drive-up convenience, catering to a variety of storage needs.
- 4. RV/Boat Storage: 120 dedicated outdoor parking spaces provide a valuable service for recreational and marine vehicle owners. Outdoor storage is always in high demand.
- 5. Retention Basin: Thoughtfully designed to meet county requirements and manage water drainage effectively.
- 6. Expansion Potential: The phased approach allows for staggered construction and revenue growth.

### SITE PLAN





### FLOOR PLAN



### EXTERIOR ELEVATIONS









EA/T ELEVATION

# STOCKTON AERIAL



#### Study Completed by BMS GRP Self Storage Consulting



Study Area 4799 E 8 Mile Rd, Stockton, CA 95212

| Number of self-sto    | rage facilities within 0 - 5 mi  | 21         |
|-----------------------|----------------------------------|------------|
| Closest S             | Self-storage Facilities 0 - 5 mi |            |
| Business Name         | <u>Address</u>                   | Dist. (mi) |
| Eight Mile Storage    | 10910 N. Hwy 99                  | 0.15       |
| Morada Storage        | 10220 N Hwy 99                   | 0.79       |
| West Coast Storage    | 6220 Sampson Rd                  | 2.88       |
| Smart Stop            | 7760 Lorraine Ave                | 2.99       |
| Century Storage       | 1935 S. Stockton St