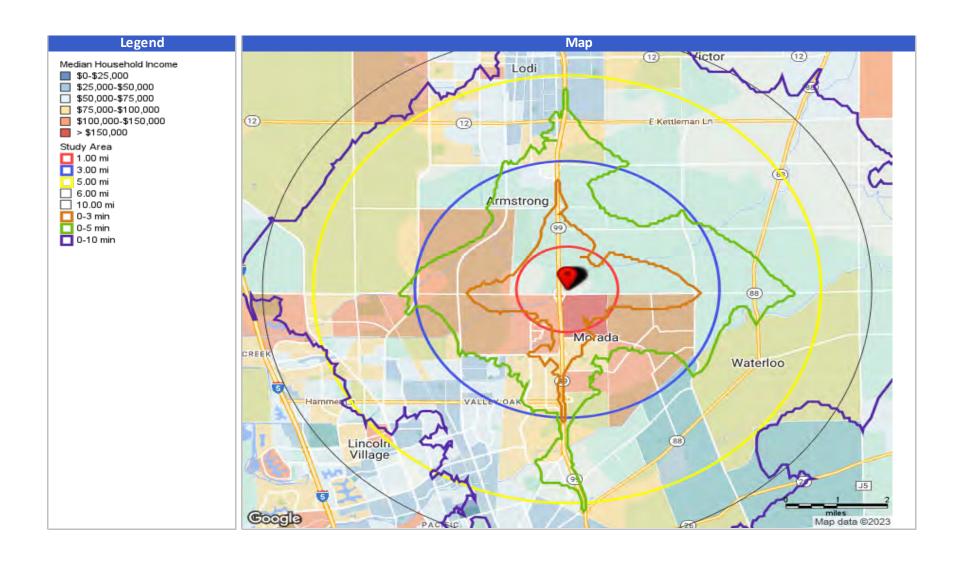

|                             | Population - Radiu   | S           |             |
|-----------------------------|----------------------|-------------|-------------|
|                             | 0 - 1 mi             | 0 - 3 mi    | 0 - 5 mi    |
| 2022 Population             | 3,247                | 34,252      | 159,146     |
| Population Benchmark        | 10,000               | 50,000      | 100,000     |
| Difference                  | (6,753)              | (15,748)    | 59,146      |
|                             |                      |             |             |
| Median Household Income     | \$120,476            | \$77,170    | \$63,319    |
| Income Benchmark            | \$50,000             | \$50,000    | \$50,000    |
| Difference                  | \$70,476             | \$27,170    | \$13,319    |
| 2022 Households             | 1,028                | 9,681       | 49,079      |
| 2022 Avg. Household Size    | 3.12                 | 3.52        | 3.22        |
| 2022 Renter-Occupied Units  | 245 (23.8%)          | 245 (30.9%) | 245 (42.0%) |
|                             |                      |             |             |
| Population Growth 2000-2010 | 31.4%                | 60.7%       | 23.6%       |
| Population Growth 2010-2022 | 37.7%                | 13.0%       | 12.6%       |
| Population Growth 2022-2027 | 10.9%                | 8.6%        | 6.5%        |
| Population Growth 2027-2032 | 10.8%                | 9.7%        | 8.7%        |
|                             | Population - Driveti |             |             |
|                             | 0-3 min              | 0-5 min     | 0-10 min    |
| 2022 Population             | 5,192                | 24,954      | 229,104     |
| Population Benchmark        | 10,000               | 50,000      | 100,000     |
| Difference                  | (4,808)              | (25,046)    | 129,104     |
| Directice                   | (4,000)              | (23,040)    | 123,104     |
| Median Household Income     | \$104,927            | \$89,654    | \$56,942    |
| Income Benchmark            | \$50,000             | \$50,000    | \$50,000    |
| Difference                  | \$70,476             | \$39,654    | \$6,942     |
| 2022 Households             | 1,615                | 7,044       | 70,148      |
| 2022 Avg. Household Size    | 3.19                 | 3.52        | 3.23        |
| 2022 Renter-Occupied Units  | 245 (24.2%)          | 245 (27.9%) | 245 (44.7%) |
|                             |                      |             |             |
|                             | CO 20/               | 126.0%      | 18.8%       |
| Population Growth 2000-2010 | 68.2%                | 126.0%      | 10.0%       |