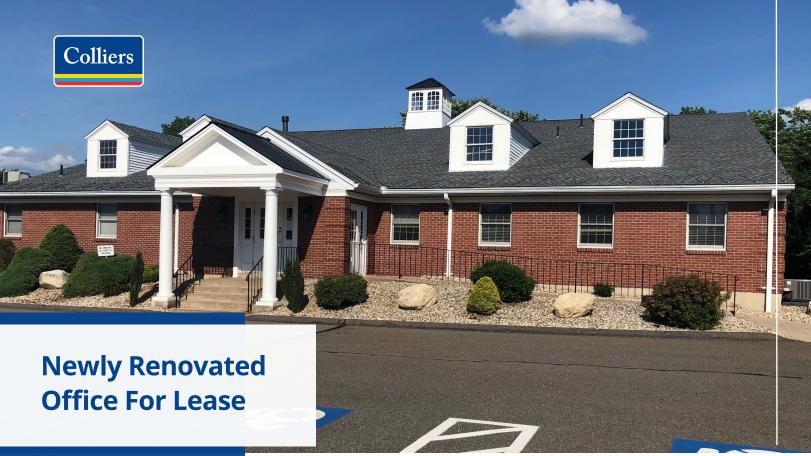

## 26 Shunpike Road, Cromwell, CT 06416

Medical office for lease in Cromwell Professional Center

Colliers International and is pleased to offer  $\pm 550$  to  $\pm 1,350$  sf of medical/office space for lease in the  $\pm 8,700$  sf building. This location offers many amenities with a strong tenant mix. It has been recently renovated and has prominent monument signage in a high traffic area with excellent street frontage and visibility.

## Highlights

- Many amenities with strong national, regional & local tenant mix within close proximity
- Strong demographics (over \$90,000 AHHI and over 90,000 people within the trade area
- 35+ year dental track record at this location with strong co-tenancy
- Freeway close (I-91 & Route 9)
- Abundant parking (ratio 7.25: 1,000 sf)
- Recently renovated
- Prominent monument signage
- High traffic area with excellent street frontage and visibility