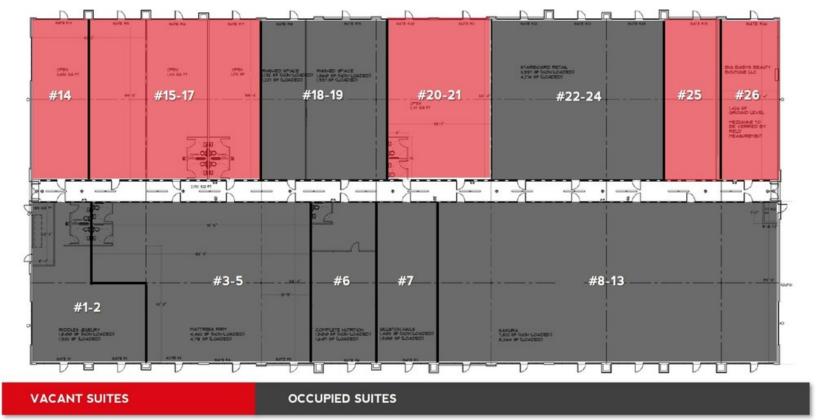

retail center with 26 suites; 5 vacant
- Great tenant mix
- Excellent Williston location just off Highway 2 three miles west of downtown
- Traffic count: 7,605 +/-
- Directly adjacent to Ford, Menards and Sportsman's Warehouse, and within walking distance of several apartment communities
- Considered the heart of Bakken oil activity, Williston's economic activity continues to grow creating strong retail return opportunities
- In 2019, retail trade increased by \$105 million, over 6.5% from 2018 levels
- Between 2016 and 2017, Williston area population increased by 10%, and of that group over 52% has a household income of >\$100,000





Mike Elliott Managing Broker 701.713.6606 mike.elliott@erescompanies.com

**Mike Elliott** 

# 1,320 - 3,305 SF OF OFFICE OR RETAIL SPACE

BUILDING PLAN





#### SUITES FOR LEASE

424 32ND AVENUE W WILLISTON, ND 58801

AERIAL & BUILDING SPECS

FOR LEASE



Mike Elliott Managing Broker 701.713.6606 mike.elliott@erescompanies.com



#### SUITES FOR LEASE

424 32ND AVENUE W WILLISTON, ND 58801

RETAILER & HOUSING MAP



Mike Elliott Managing Broker 701.713.6606 mike.elliott@erescompanies.com



#### SUITES FOR LEASE

424 32ND AVENUE W WILLISTON, ND 58801

ADDITIONAL PHOTOS

<image><image><image>

Mike Elliott Managing Broker 701.713.6606 mike.elliott@erescompanies.com



### SUITES FOR LEASE

424 32ND AVENUE W WILLISTON, ND 58801

#### DEMOGRAPHICS MAP & REPORT



| POPULATION          | 1 MILE | 3 MILES | 5 MILES |
|---------------------|--------|---------|---------|
| Total Population    | 783    | 10,229  | 21,684  |
| Median age