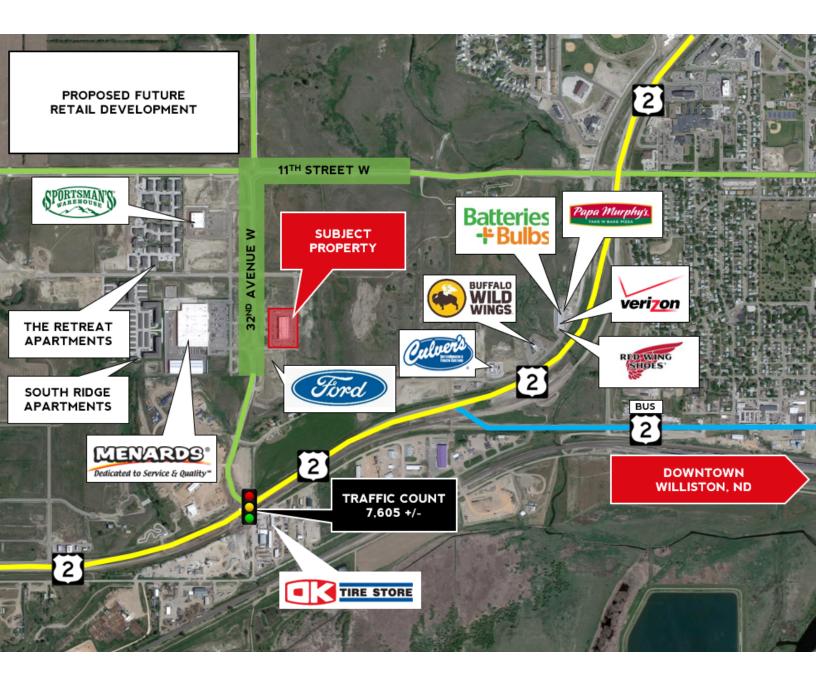

#### SUITES FOR LEASE

424 32ND AVENUE W WILLISTON, ND 58801

RETAILER & HOUSING MAP

Mike Elliott Managing Broker 701.713.6606 mike.elliott@erescompanies.com

#### **PROPERTY HIGHLIGHTS**

- 1,320 SF to 3,305 SF office or retail space for lease
- 36,608 SF retail center with 26 suites; 5 vacant
- Great tenant mix
- Excellent Williston location just off Highway 2 three miles west of downtown
- Traffic count: 7,605 +/-
- Directly adjacent to Ford, Menards and Sportsman's Warehouse, and within walking distance of several apartment communities
- Considered the heart of Bakken oil activity, Williston's economic activity continues to grow creating strong retail return opportunities
- In 2019, retail trade increased by \$105 million, over 6.5% from 2018 levels
- Between 2016 and 2017, Williston area population increased by 10%, and of that group over 52% has a household income of >\$100,000