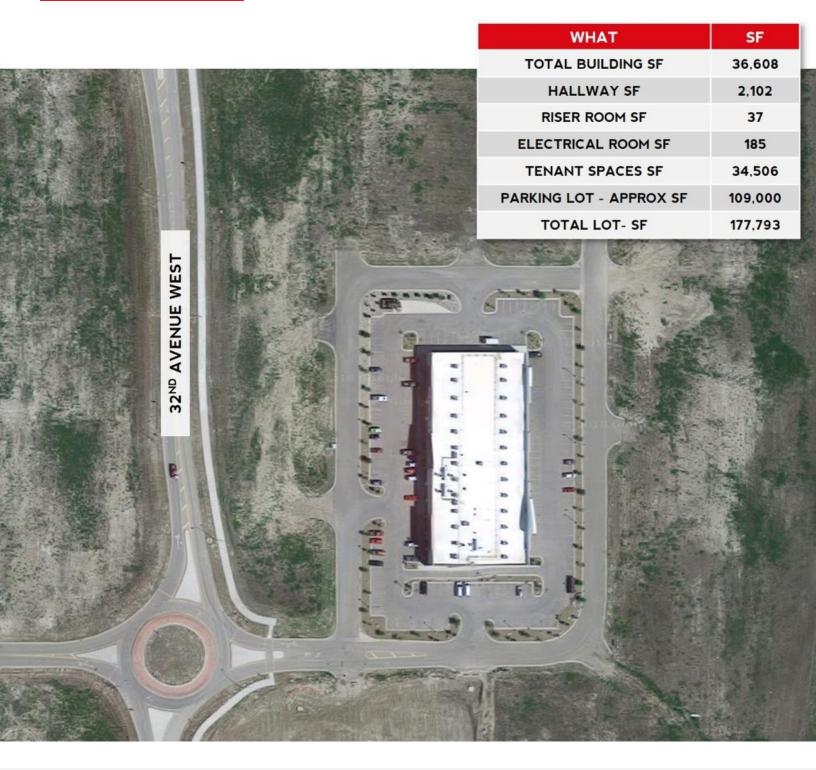

#### SUITES FOR LEASE

424 32ND AVENUE W WILLISTON, ND 58801

AERIAL & BUILDING SPECS

FOR LEASE

Mike Elliott Managing Broker 701.713.6606 mike.elliott@erescompanies.com