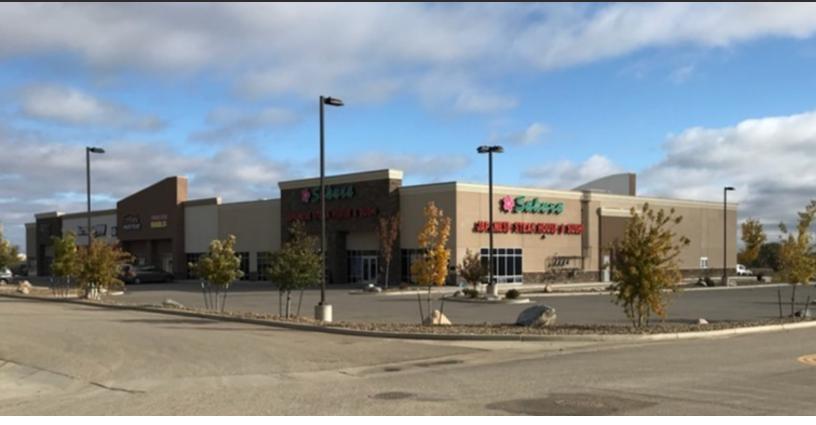

#### SUITES FOR LEASE

424 32ND AVENUE W WILLISTON, ND 58801

FOR LEASE

#### **PROPERTY HIGHLIGHTS**

- 1,320 SF to 3,305 SF office or retail space for lease
- 36,608 SF retail center with 26 suites; 5 vacant
- Great tenant mix
- Excellent Williston location just off Highway 2 three miles west of downtown
- Traffic count: 7,605 +/-
- Directly adjacent to Ford, Menards and Sportsman's Warehouse, and within walking distance of several apartment communities
- Considered the heart of Bakken oil activity, Williston's economic activity continues to grow creating strong retail return opportunities
- In 2019, retail trade increased by \$105 million, over 6.5% from 2018 levels
- Between 2016 and 2017, Williston area population increased by 10%, and of that group over 52% has a household income of >\$100,000