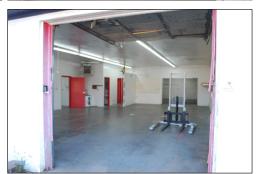

## 3,900+/- sf Industrial Warehouse

Freestanding flex/warehouse building with a drive-in/roll-up door, located within a half mile of I-40/I-75 off of Cherry Street only minutes from downtown Knoxville. This building sits on .33 acres with a gravel lot and pole sign for your business signage. The building flows between three large rooms, each room is about 1,300 SF, ceiling heights are 8'-10' throughout, two small offices, kitchen/break area and two restrooms. The building has three gas heaters and wall mounted HVAC.

- Building consists of office and waiting room
- Three large work/production areas
- 8'-10' ceiling height
- Two restrooms and dark room/kitchen
- Located just off of I-40/Cherry Street
- Minutes from I-40, I-75, I-640 & Downtown
- Zoned I-G
- Rent \$2,100 per month psf modified gross