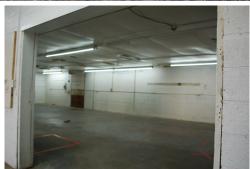

## 3,900+/- sf Industrial Warehouse

Freestanding flex/warehouse building with a drive-in/roll-up door, located within a half mile of I-40/I-75 off of Cherry Street only minutes from downtown Knoxville. This building sits on .33 acres with a gravel lot and pole sign for your business signage. The building flows between three large rooms, each room is about 1,300 SF, ceiling heights are 8'-10' throughout, two small offices, kitchen/break area and two restrooms. The building has three gas heaters and wall mounted HVAC.

- Building consists of office and waiting room
- Three large work/production areas
- 8'-10' ceiling height
- Two restrooms and dark room/kitchen
- Located just off of I-40/Cherry Street
- Minutes from I-40, I-75, I-640 & Downtown
- Zoned I-G
- Rent \$2,100 per month psf modified gross