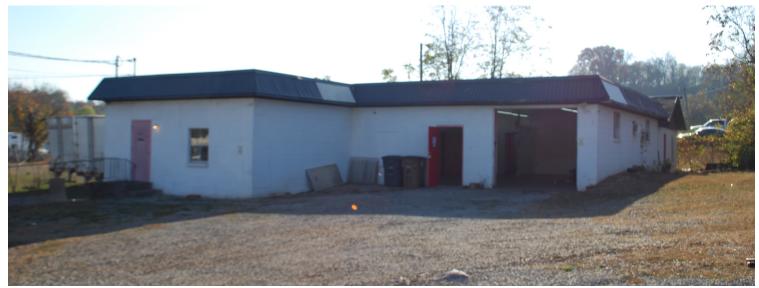

## 3,900+/- sf Industrial Warehouse

Freestanding flex/warehouse building with a drive-in/roll-up door, located within a half mile of I-40/I-75 off of Cherry Street only minutes from downtown Knoxville. This building sits on .33 acres with a gravel lot and pole sign for your business signage. The building flows between three large rooms, each room is about 1,300 SF, ceiling heights are 8'-10' throughout, two small offices, kitchen/break area and two restrooms. The building has three gas heaters and wall mounted HVAC.

- Building consists of office and waiting room
- Three large work/production areas
- 8'-10' ceiling height
- Two restrooms and dark room/kitchen
- Located just off of I-40/Cherry Street
- Minutes from I-40, I-75, I-640 & Downtown
- Zoned I-G
- Rent \$2,100 per month psf modified gross