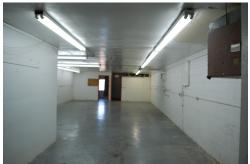

## 3,900+/- sf Industrial Warehouse

Freestanding flex/warehouse building with a drive-in/roll-up door, located within a half mile of I-40/I-75 off of Cherry Street only minutes from downtown Knoxville. This building sits on .33 acres with a gravel lot and pole sign for your business signage. The building flows between three large rooms, each room is about 1,300 SF, ceiling heights are 8'-10' throughout, two small offices, kitchen/break area and two restrooms. The building has three gas heaters and wall mounted HVAC.

- Building consists of office and waiting room
- Three large work/production areas
- 8'-10' ceiling height
- Two restrooms and dark room/kitchen
- Located just off of I-40/Cherry Street
- Minutes from I-40, I-75, I-640 & Downtown
- Zoned I-G
- Rent \$2,100 per month psf modified gross