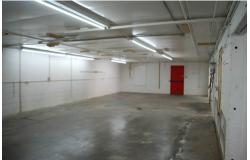

## 3,900+/- sf Industrial Warehouse

Freestanding flex/warehouse building with a drive-in/roll-up door, located within a half mile of I-40/I-75 off of Cherry Street only minutes from downtown Knoxville. This building sits on .33 acres with a gravel lot and pole sign for your business signage. The building flows between three large rooms, each room is about 1,300 SF, ceiling heights are 8'-10' throughout, two small offices, kitchen/break area and two restrooms. The building has three gas heaters and wall mounted HVAC.

- Building consists of office and waiting room
- Three large work/production areas
- 8'-10' ceiling height
- Two restrooms and dark room/kitchen
- Located just off of I-40/Cherry Street
- Minutes from I-40, I-75, I-640 & Downtown
- Zoned I-G
- Rent \$2,100 per month psf modified gross