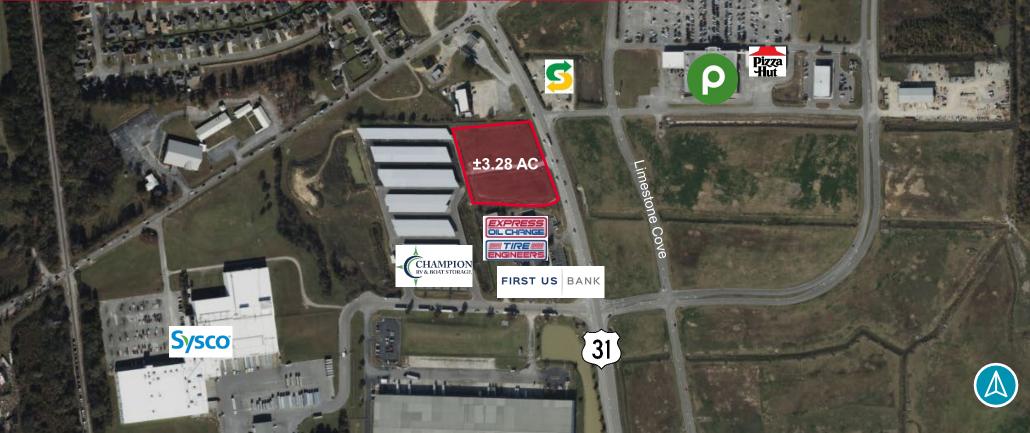

## LAND FOR SALE 4640 Highway 31

Calera, AL

# **±3.28 Acres Available (Divisible)** Ideal Retail Development • Sale Price: \$1,400,000

For more information, please contact:

### PROPERTY FEATURES

70

- Sale Price: \$1,400,000
- 420 feet of frontage on Hwy 31
- All utilities on site

**Pizza** Hut

Calera B2 zoning

ILOS

- Less than 1 mile from Exit 231 on I-65
- 3.5% year over year population growth rate in the city of Calera

Hampton Inn & Suites

Walmart

EXPIRESS OIL CHANGE

TIRE

31

NGIN

CHAMPION RV & BOAT STORAGE

> ness of the information contained herein, and same is submitted subject to errors, omissions, change of pric as to the condition of the property (or properties) in question.