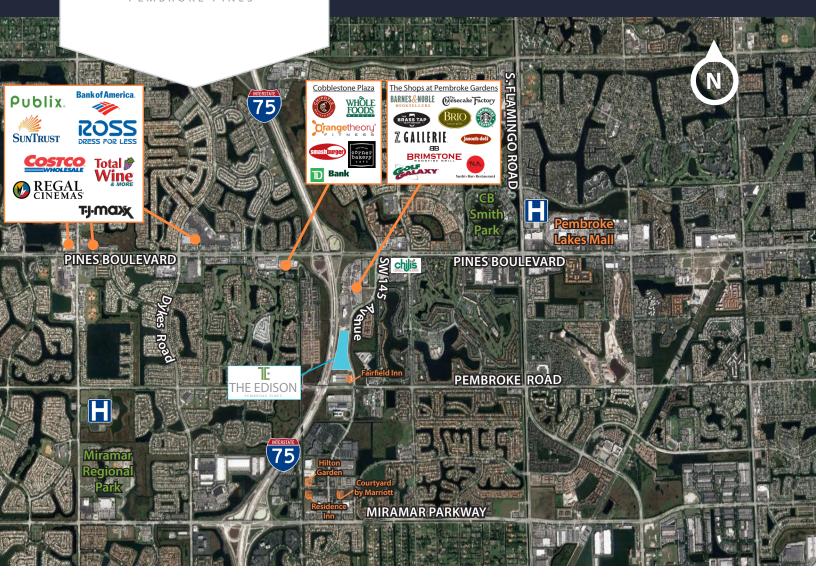

Discover The Shops at Pembroke Gardens

- Efficient floor plans with minimal interior columns
- 24/7 building access
- High ceilings and large windows for natural lighting
- Building signage available excellent visibility from Interstate 75
- Dynamic indoor and outdoor collaboration spaces