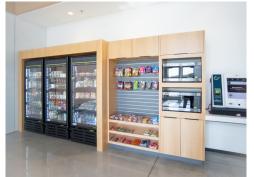

#### **Greg Martin**

1200 SW 145TH AVENUE, PEMBROKE PINES, FL

- Class A, three-story office building
- Abundant surface parking: 5.5/1,000 sf
- 5,000 sf central amenity: The HUB @ Edison will serve as a conference center, break area, coffee bar, and fitness gym (including showers)
- Additional walkable amenities located in nearby The Shops at Pembroke Gardens