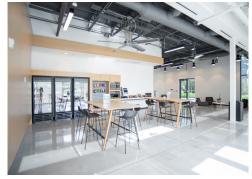

#### **Greg Martin**

1200 SW 145TH AVENUE, PEMBROKE PINES, FL

- Class A, three-story office building
- Abundant surface parking: 5.5/1,000 sf
- 5,000 sf central amenity: The HUB @ Edison will serve as a conference center, break area, coffee bar, and fitness gym (including showers)
- Additional walkable amenities located in nearby The Shops at Pembroke Gardens