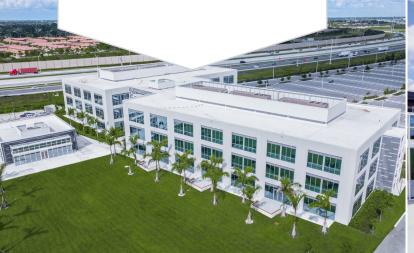

#### **Greg Martin**

1200 SW 145TH AVENUE, PEMBROKE PINES, FL

- Class A, three-story office building
- Abundant surface parking: 5.5/1,000 sf
- 5,000 sf central amenity: The HUB @ Edison will serve as a conference center, break area, coffee bar, and fitness gym (including showers)
- Additional walkable amenities located in nearby The Shops at Pembroke Gardens