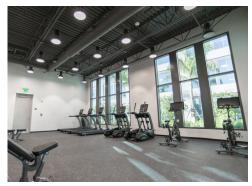

#### **Greg Martin**

1200 SW 145TH AVENUE, PEMBROKE PINES, FL

- Class A, three-story office building
- Abundant surface parking: 5.5/1,000 sf
- 5,000 sf central amenity: The HUB @ Edison will serve as a conference center, break area, coffee bar, and fitness gym (including showers)
- Additional walkable amenities located in nearby The Shops at Pembroke Gardens