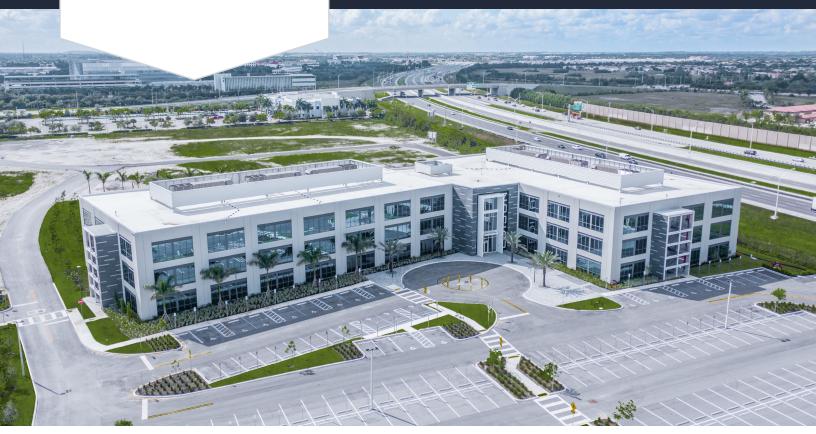

#### **Greg Martin**

1200 SW 145TH AVENUE, PEMBROKE PINES, FL

- Class A, three-story office building
- Abundant surface parking: 5.5/1,000 sf
- 5,000 sf central amenity: The HUB @ Edison will serve as a conference center, break area, coffee bar, and fitness gym (including showers)
- Additional walkable amenities located in nearby The Shops at Pembroke Gardens

Discover The Shops at Pembroke Gardens

- Efficient floor plans with minimal interior columns
- 24/7 building access
- High ceilings and large windows for natural lighting
- Building signage available excellent visibility from Interstate 75
- Dynamic indoor and outdoor collaboration spaces