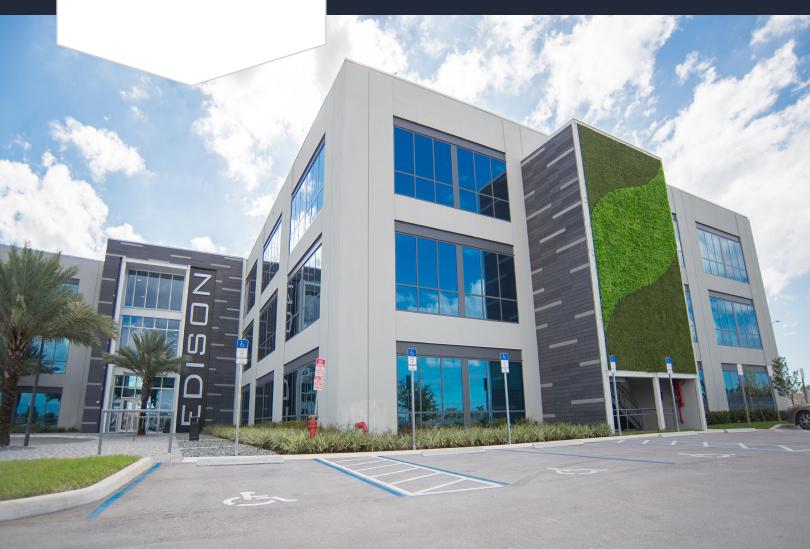

#### **Greg Martin**

1200 SW 145TH AVENUE, PEMBROKE PINES, FL

- Class A, three-story office building
- Abundant surface parking: 5.5/1,000 sf
- 5,000 sf central amenity: The HUB @ Edison will serve as a conference center, break area, coffee bar, and fitness gym (including showers)
- Additional walkable amenities located in nearby The Shops at Pembroke Gardens

Discover The Shops at Pembroke Gardens

- Efficient floor plans with minimal interior columns
- 24/7 building access
- High ceilings and large windows for natural lighting
- Building signage available excellent visibility from Interstate 75
- Dynamic indoor and outdoor collaboration spaces