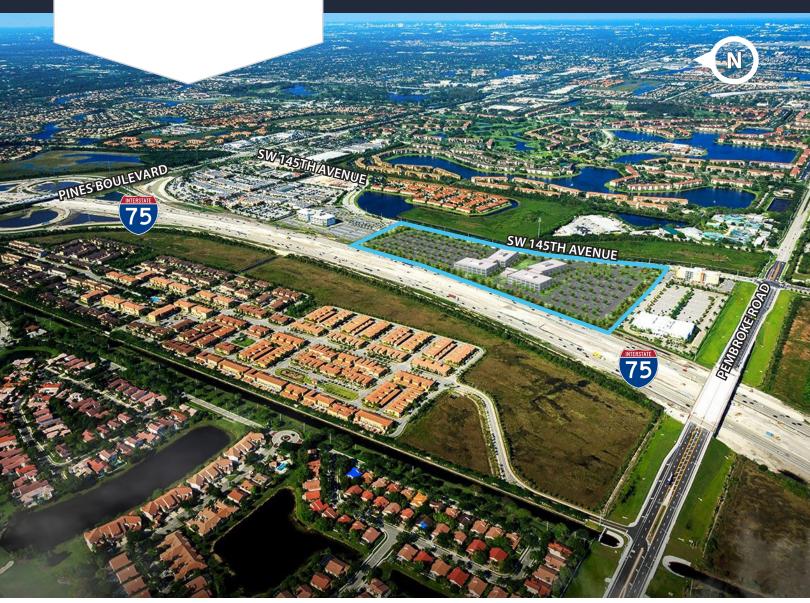

1200 SW 145TH AVENUE, PEMBROKE PINES, FL

#### **Greg Martin**

1200 SW 145TH AVENUE, PEMBROKE PINES, FL

- Class A, three-story office building
- Abundant surface parking: 5.5/1,000 sf
- 5,000 sf central amenity: The HUB @ Edison will serve as a conference center, break area, coffee bar, and fitness gym (including showers)
- Additional walkable amenities located in nearby The Shops at Pembroke Gardens

Discover The Shops at Pembroke Gardens

- Efficient floor plans with minimal interior columns
- 24/7 building access
- High ceilings and large windows for natural lighting
- Building signage available excellent visibility from Interstate 75
- Dynamic indoor and outdoor collaboration spaces