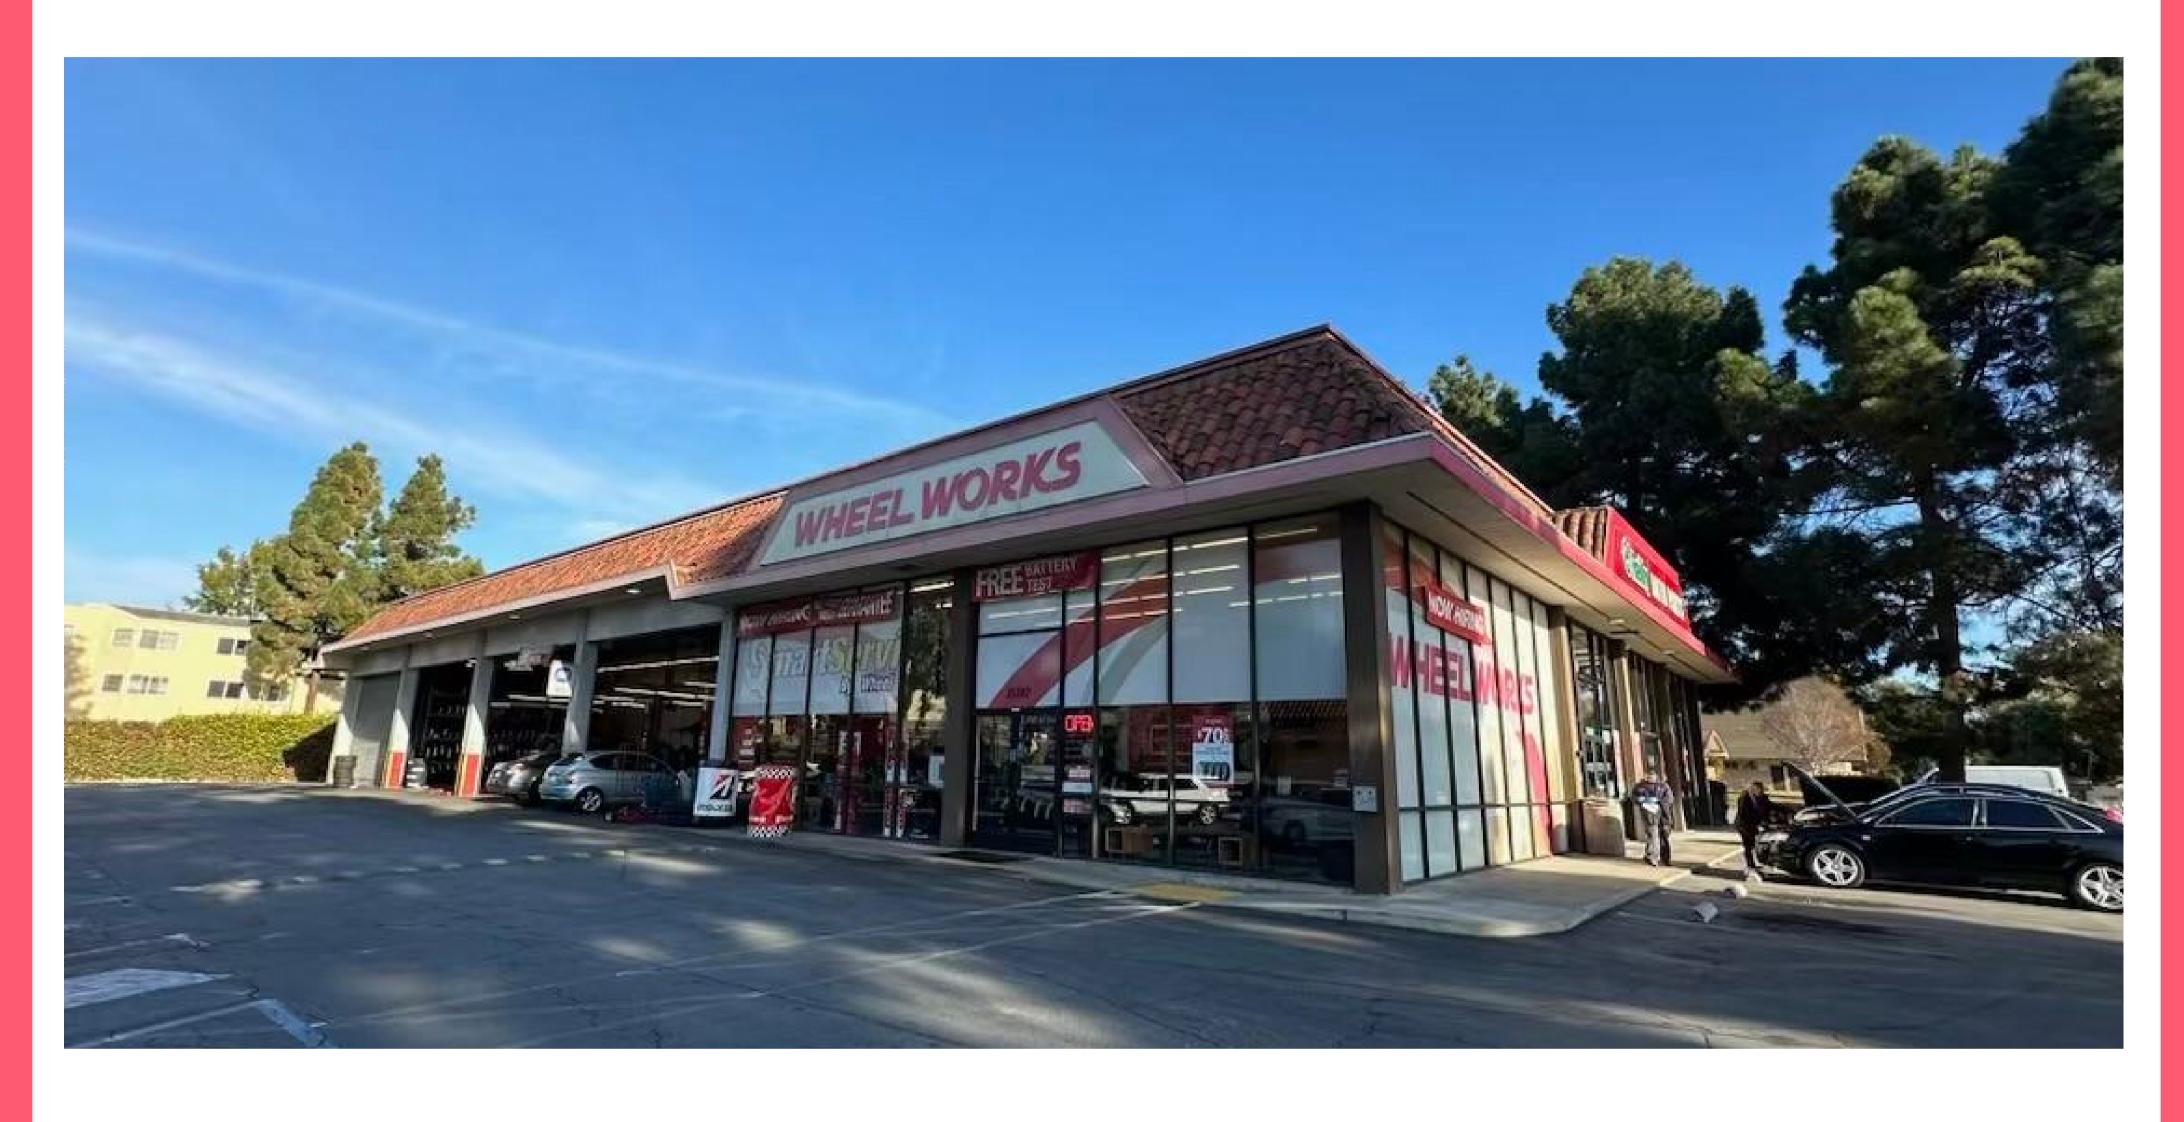

## Rosemont Square

35382 Newark Blvd, Newark, CA 94560

### THE OPPORTUNITY:

- High traffic location
- Perfect visibility from Newark Blvd and traffic corner
- Great exposure to Ranch 99 Market across from Street
- Easy access to Freeway 84 and I-880
- Walking distance to surrounding residential communities
- Large lot with ample of parking
- Great potentials to subdivide and convert it into a retail, restaurant, after school etc.