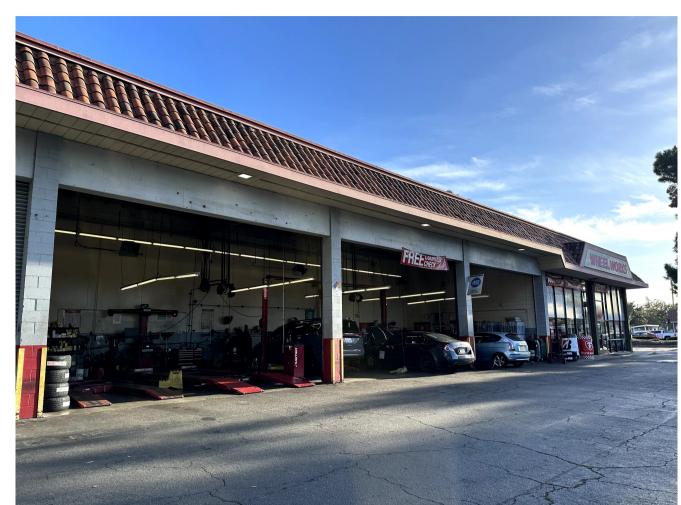

### THE OPPORTUNITY:

- High traffic location
- Perfect visibility from Newark Blvd and traffic corner
- Great exposure to Ranch 99 Market across from Street
- Easy access to Freeway 84 and I-880
- Walking distance to surrounding residential communities
- Large lot with ample of parking
- Great potentials to subdivide and convert it into a retail, restaurant, after school etc.

### PROPERTY DETAILS:

Base Rent: \$2.75 - \$3.5/SF/Mo

Space Available: 4,000 - 12,384 SF

Lease Type: NNN