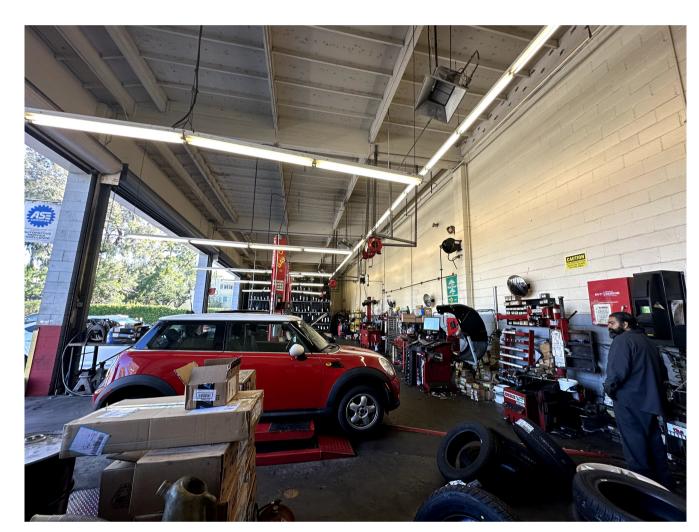

### THE OPPORTUNITY:

- High traffic location
- Perfect visibility from Newark Blvd and traffic corner
- Great exposure to Ranch 99 Market across from Street
- Easy access to Freeway 84 and I-880
- Walking distance to surrounding residential communities
- Large lot with ample of parking
- Great potentials to subdivide and convert it into a retail, restaurant, after school etc.

### PROPERTY DETAILS:

Base Rent: \$2.75 - \$3.5/SF/Mo

Space Available: 4,000 - 12,384 SF

Lease Type: NNN