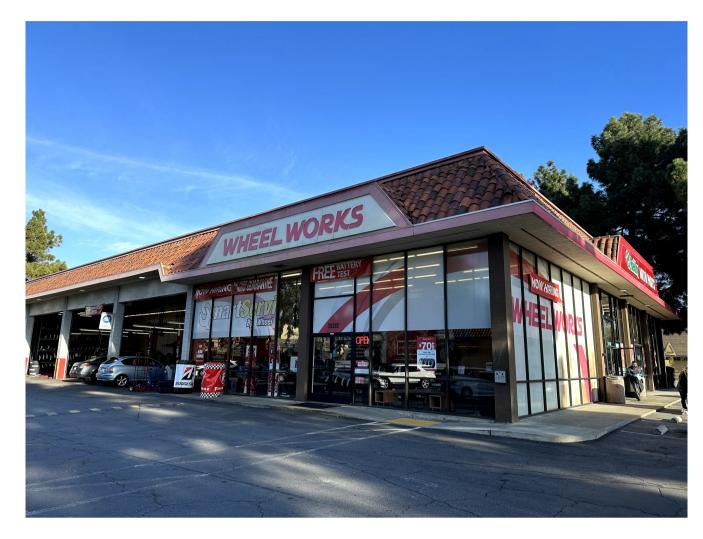

# Rosemont Square

35382 Newark Blvd, Newark, CA 94560

### FLOOR PLANS:

Existing Plan

Proposed Plan