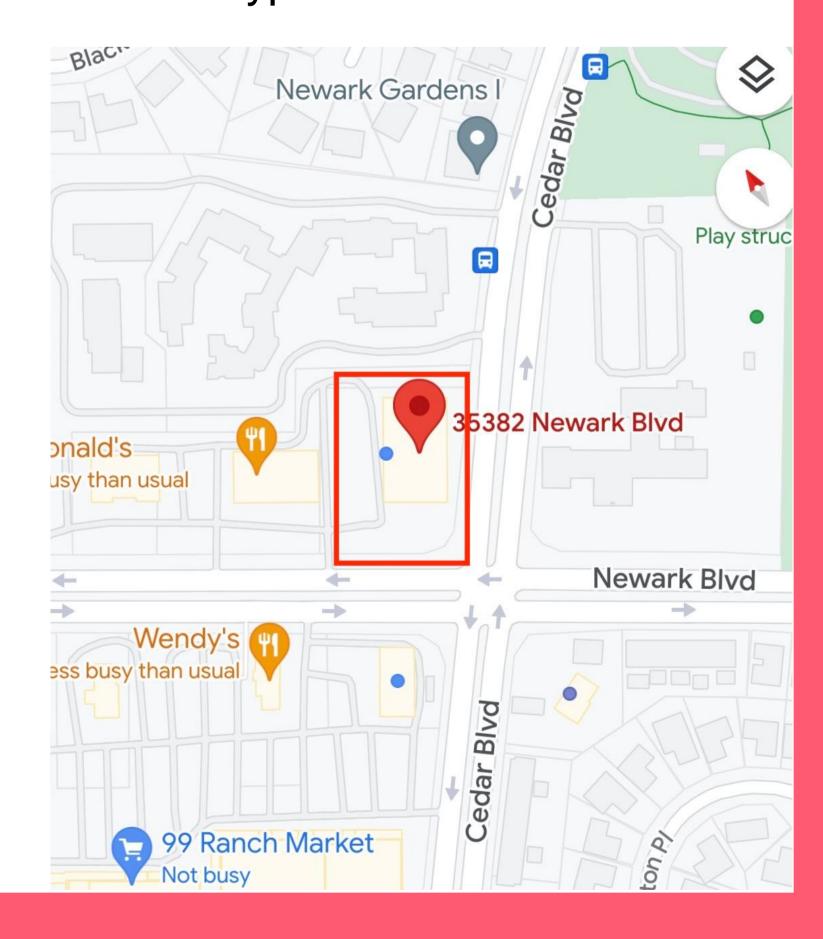

## Rosemont Square

35382 Newark Blvd, Newark, CA 94560

### THE OPPORTUNITY:

- High traffic location
- Perfect visibility from Newark Blvd and traffic corner
- Great exposure to Ranch 99 Market across from Street
- Easy access to Freeway 84 and I-880
- Walking distance to surrounding residential communities
- Large lot with ample of parking
- Great potentials to subdivide and convert it into a retail, restaurant, after school etc.