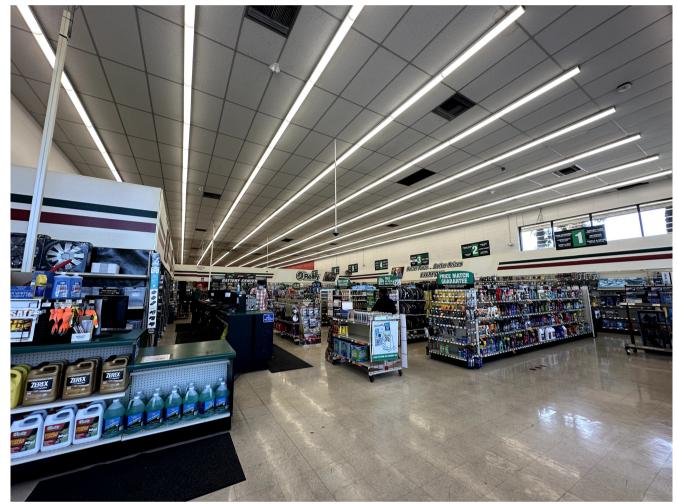

### THE OPPORTUNITY:

- High traffic location
- Perfect visibility from Newark Blvd and traffic corner
- Great exposure to Ranch 99 Market across from Street
- Easy access to Freeway 84 and I-880
- Walking distance to surrounding residential communities
- Large lot with ample of parking
- Great potentials to subdivide and convert it into a retail, restaurant, after school etc.

### PROPERTY DETAILS:

Base Rent: \$2.75 - \$3.5/SF/Mo

Space Available: 4,000 - 12,384 SF

Lease Type: NNN