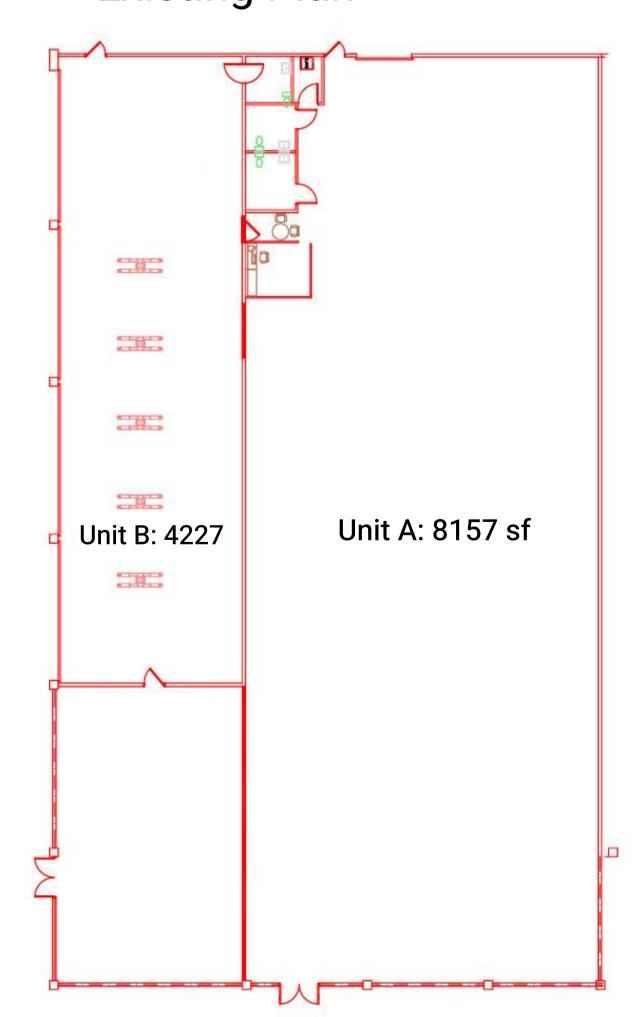

### PROPERTY DETAILS:

Base Rent: \$2.75 - \$3.5/SF/Mo

Space Available: 4,000 - 12,384 SF

Lease Type: NNN

### FLOOR PLANS:

Existing Plan

Proposed Plan