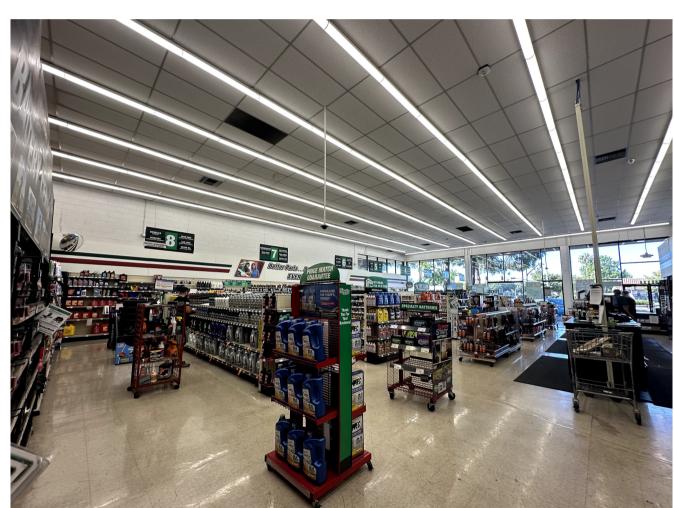

### THE OPPORTUNITY:

- High traffic location
- Perfect visibility from Newark Blvd and traffic corner
- Great exposure to Ranch 99 Market across from Street
- Easy access to Freeway 84 and I-880
- Walking distance to surrounding residential communities
- Large lot with ample of parking
- Great potentials to subdivide and convert it into a retail, restaurant, after school etc.

### PROPERTY DETAILS:

Base Rent: \$2.75 - \$3.5/SF/Mo

Space Available: 4,000 - 12,384 SF

Lease Type: NNN