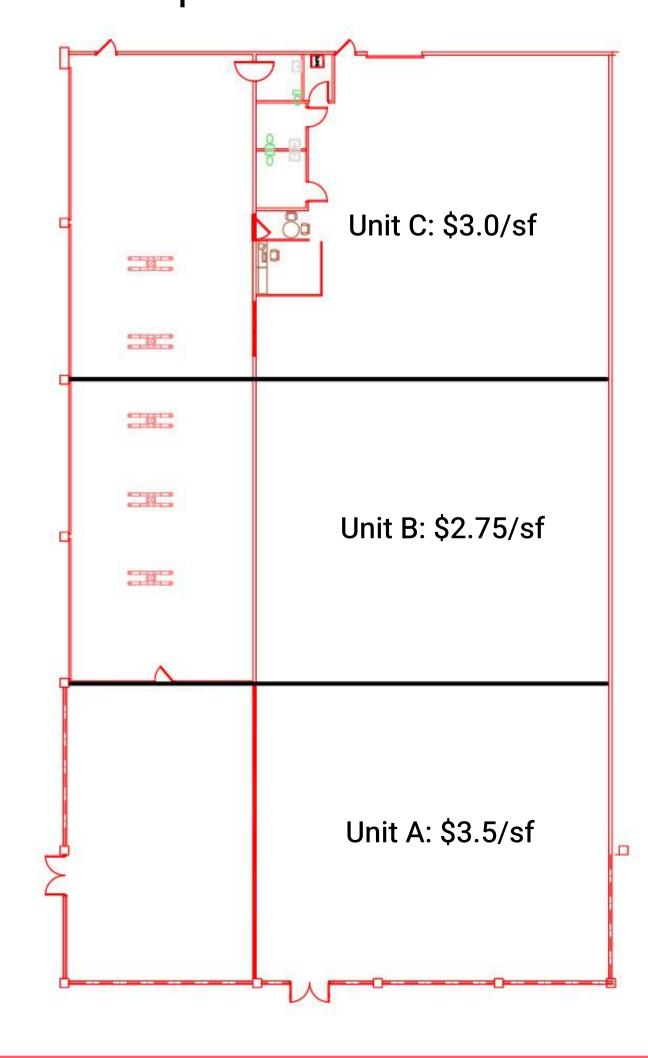

### PROPERTY DETAILS:

Base Rent: \$2.75 - \$3.5/SF/Mo

Space Available: 4,000 - 12,384 SF

Lease Type: NNN

### FLOOR PLANS:

Existing Plan

Proposed Plan