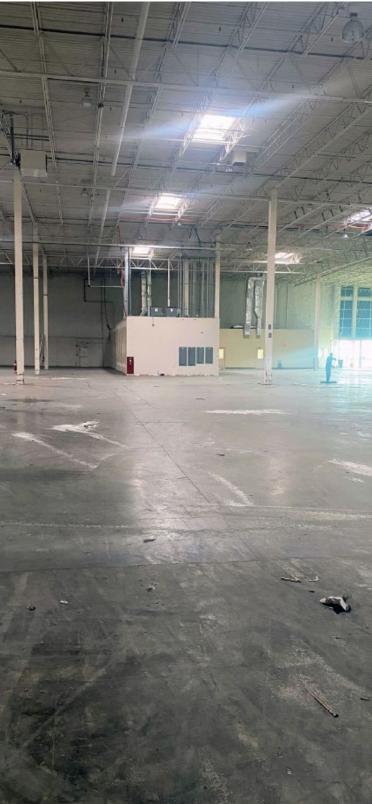

#### **KEY HIGHLIGHTS**

- Up to 11 dock doors and 2 drive-ins
- · 28' clear height
- 40' x 40' column spacing
- ESFR sprinkler system
- 480/277 electric service, 3,300 amps
- 130' truck court
- Parking available
- · LED lighting in warehouse