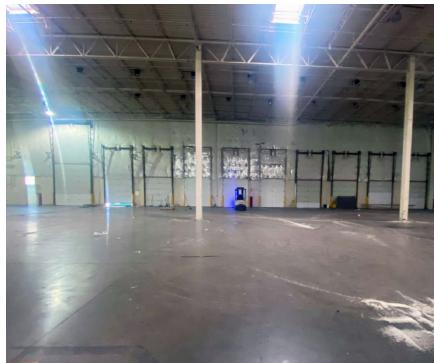

#### **KEY HIGHLIGHTS**

- Up to 11 dock doors and 2 drive-ins
- · 28' clear height
- 40' x 40' column spacing
- ESFR sprinkler system
- 480/277 electric service, 3,300 amps
- 130' truck court
- Parking available
- · LED lighting in warehouse