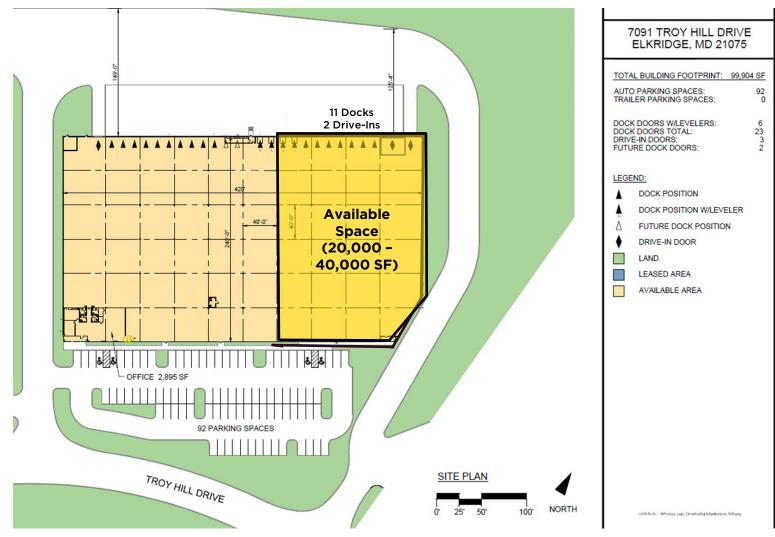

#### **Site Plan**

7091 Troy Hill Dr, Elkridge, MD

#### **KEY HIGHLIGHTS**

- Up to 11 dock doors and 2 drive-ins
- · 28' clear height
- 40' x 40' column spacing
- ESFR sprinkler system
- 480/277 electric service, 3,300 amps
- 130' truck court
- Parking available
- · LED lighting in warehouse