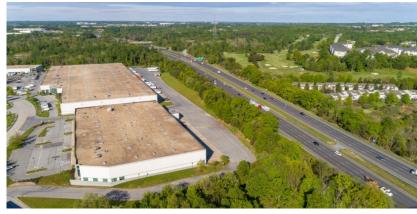

# IMMEDIATE ACCESS TO INTERSTATE 95 AND BWI AIRPORT

#### **KEY HIGHLIGHTS**

- Up to 11 dock doors and 2 drive-ins
- · 28' clear height
- 40' x 40' column spacing
- ESFR sprinkler system
- 480/277 electric service, 3,300 amps
- 130' truck court
- Parking available
- · LED lighting in warehouse





## **7091 TROY HILL DR ELKRIDGE, MD 21075**

#### **Site Plan**











7091 Troy Hill Dr, Elkridge, MD

## **7091 TROY HILL DR ELKRIDGE, MD 21075**





Mike Clark

+1 410 336 7821 mclark@savills.us Ken Biberaj

+1 703 827 6282 kbiberaj@savills.us

The information contained in this communication has been obtained from a variety of sources believed to be reliable but has not been verified. NO WARRANTY OR REPRESENTATION, EXPRESS OR IMPLIED, IS MADE AS TO THE CONDITION OF THE PROPERTY OR ACCURACY OR COMPLETENESS OF THE INFORMATION CONTAINED HEREIN AND SAME IS SUBMITTED SUBJECT TO ERRORS, OMISSIONS, CHANGE OF PRICE, RENTAL OR OTHER CONDITIONS, WITHDRAWAL WITHOUT NOTICE AND TO ANY SPECIFIC CONDITIONS IMPOSED BY THE PROPERTY OWNER OR LESSOR.