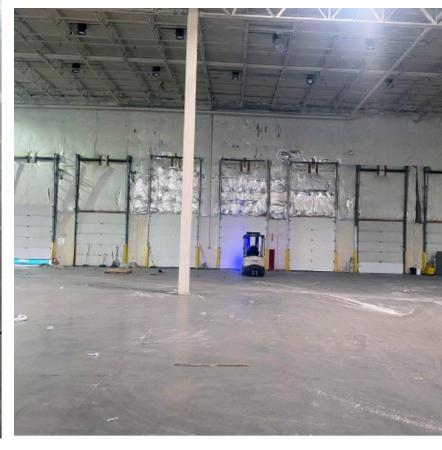

#### **KEY HIGHLIGHTS**

- Up to 11 dock doors and 2 drive-ins
- · 28' clear height
- 40' x 40' column spacing
- ESFR sprinkler system
- 480/277 electric service, 3,300 amps
- 130' truck court
- Parking available
- · LED lighting in warehouse