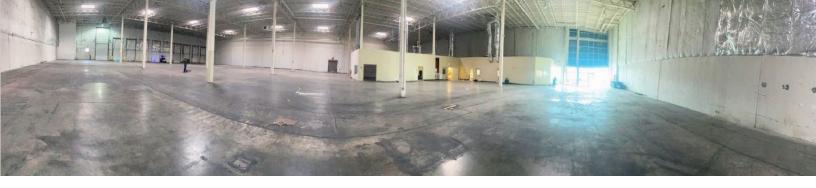

#### **KEY HIGHLIGHTS**

- Up to 11 dock doors and 2 drive-ins
- · 28' clear height
- 40' x 40' column spacing
- ESFR sprinkler system
- 480/277 electric service, 3,300 amps
- 130' truck court
- Parking available
- · LED lighting in warehouse