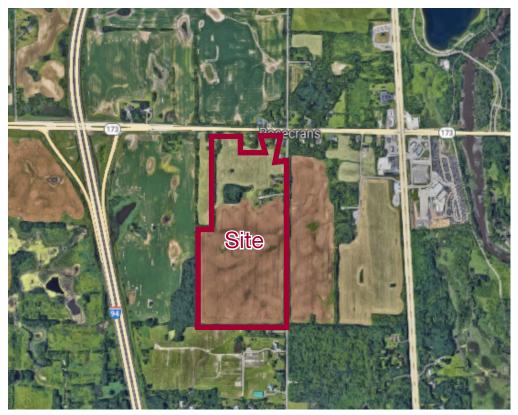

### **Property Highlights**

- 67 acre residential development site
- Located on SWC of Route 173 and Mill Creek Road
- Site benefits from future plan of interchange at I-94 and Route 173 to eventually become a full 4-way interchange
- Adjacent to CenterPoint Business Park development
- Easy access to O'Hare International Airport, Mitchell International Airport, MetraRail and highways
- Great opportunity for a developer or investor
- Zoning: SR Suburban residential
- Traffic count: 98,000 vehicles daily
- Taxes (2022): \$7,859.00

### **Property Overview**

A 67 acre residential development site in wadsworth, IL is available for sale. The sites is situated on the Southwest corner of Route 173 and Mill Creek Road. This site is in a prime location adjacent to the CenterPoint Business Park and has easy access to transportation, O'Hare International Airport, Mitchell International Airport. The site is surrounded by the lush greenery of parks and forest preserves and a multitude of business offices.