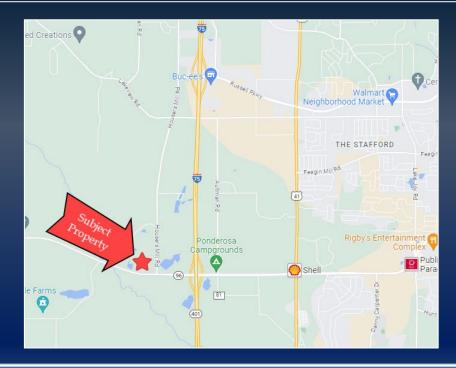

WWW.THESUMMITGROUPMACON.COM

- Utilities include:
  - City of Fort Valley Utilities Department 12" water main
  - 6" gas line
  - Fiber optic cable and 12" gravity flow sewer line (on opposite side of Housers Mill Rd) along Hwy 96
  - Flint EMC 3 phase power is along Hwy 96 R/W
  - Single phase power along Housers Mill Rd.
- Site is approximately .4 miles west of I-75
- Property is also 3 miles east from the 1,471-acre Middle Georgia Mega Site in Peach County off Hwy 96 (see next page)