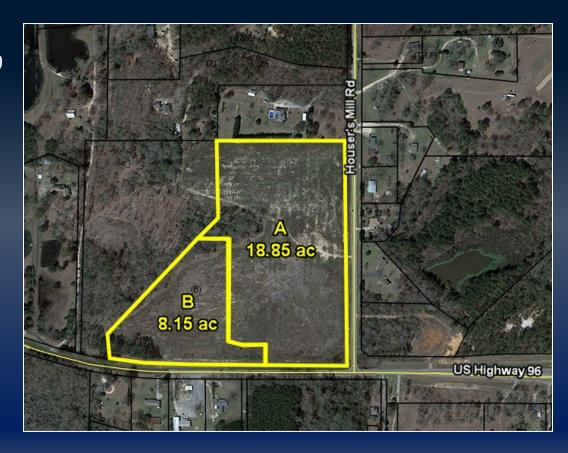

## TWO PARCELS TOTALING 27 ACRES

Highway 96, Fort Valley, GA 31030 Peach County

Parcel A – 18.85 Acres

- Zoned C-2 Commercial
   Parcel B 8.15 Acres
- Zoned R-AG with a Commercial Class

Possible additional acreage available

1300 ft of frontage on Hwy 96 & 1300 ft of frontage on Housers Mill Rd

Call For Pricing

**DEREK FOSTER C: 478.997.1024** 

DFOSTER@THESUMMITGROUPMACON.COM
4124 ARKWRIGHT ROAD, SUITE 1 MACON, GA 31210

O: 478.750.7507