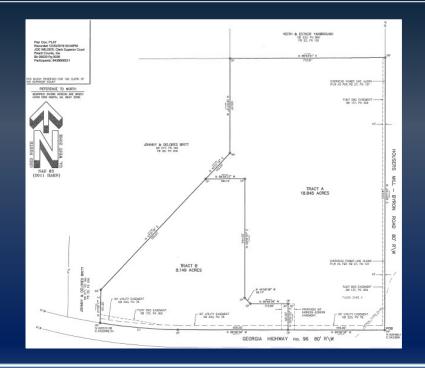

## TWO PARCELS TOTALING 27 ACRES

Highway 96, Fort Valley, GA 31030 Peach County

Parcel A – 18.85 Acres

- Zoned C-2 Commercial
   Parcel B 8.15 Acres
- Zoned R-AG with a Commercial Class

Possible additional acreage available

1300 ft of frontage on Hwy 96 & 1300 ft of frontage on Housers Mill Rd

Call For Pricing

**DEREK FOSTER C: 478.997.1024** 

DFOSTER@THESUMMITGROUPMACON.COM
4124 ARKWRIGHT ROAD, SUITE 1 MACON, GA 31210

O: 478.750.7507