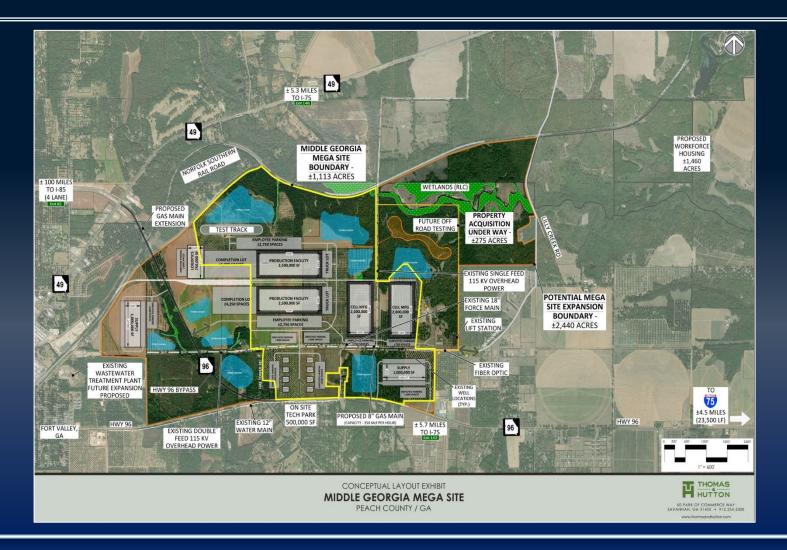

WWW.THESUMMITGROUPMACON.COM

- Utilities include:
  - City of Fort Valley Utilities Department 12" water main
  - 6" gas line
  - Fiber optic cable and 12" gravity flow sewer line (on opposite side of Housers Mill Rd) along Hwy 96
  - Flint EMC 3 phase power is along Hwy 96 R/W
  - Single phase power along Housers Mill Rd.
- Site is approximately .4 miles west of I-75
- Property is also 3 miles east from the 1,471-acre Middle Georgia Mega Site in Peach County off Hwy 96 (see next page)