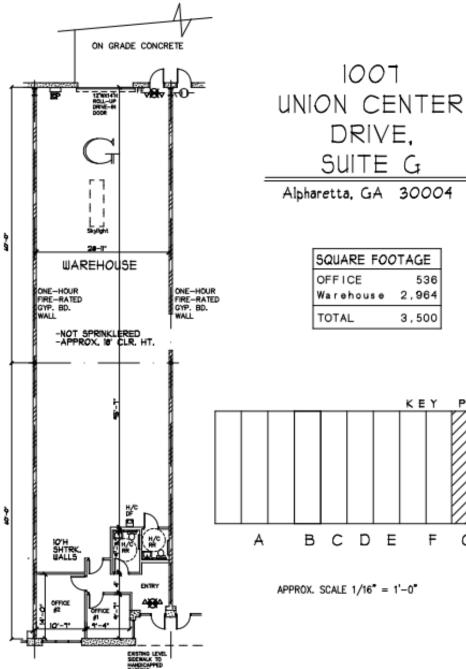

# SUITE G FLOOR PLAN

DRIVE, SUITE G Alpharetta, GA 30004 SQUARE FOOTAGE 536 Warehouse 2,964 3,500 PLAN KEY D E G H F

APPROX. SCALE 1/16" = 1'-0"

**ROBERT GRAHAM** 