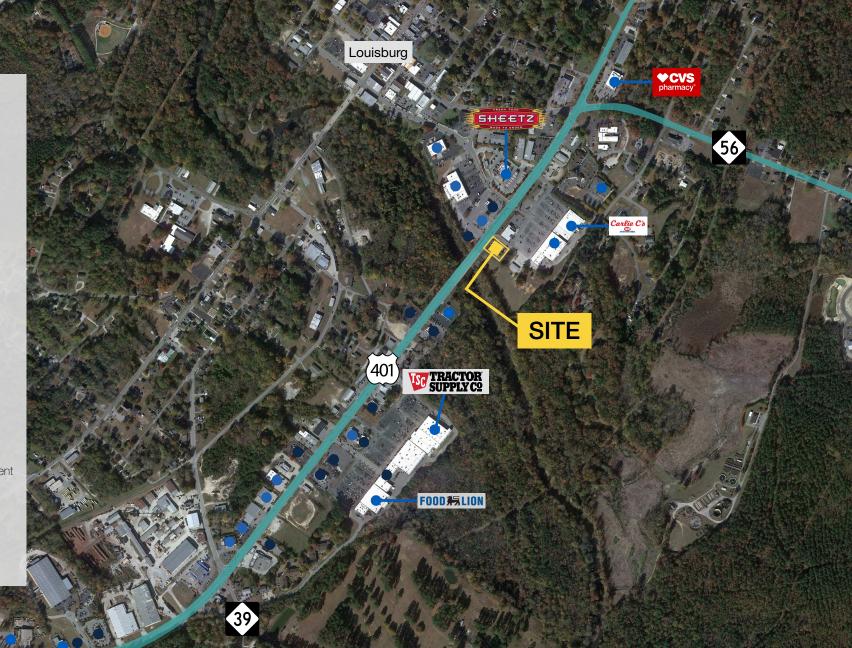

## AERIAL

#### FOOD

- Bojangles
- Cookout
- Dairy Queen
- Hardee's .
- Mayflower Seafood
- McDonald's •
- Pizza Hut •
- **Remington Grill** • Subway
- . Sunrise Biscuit Kitchen
- Taco Bell .
- Waffle House
- Wendy's

#### SERVICES

- Advance Auto Parts .
- . AutoZone Auto Parts BP
- .
- Carlie C's IGA .
- Carter Bank & Trust
- . CVS .
- Duke Primary Care
- Family Dollar
- . First National Bank
- Food Lion
- Life Total Fitness .
- Louisburg Police/Fire Department
- Moss Foods • •
- O'Reilly Auto Parts . Sheetz
- Speedway .
- Tractor Supply Company
- . Verizon
- Whistle Express Car Wash