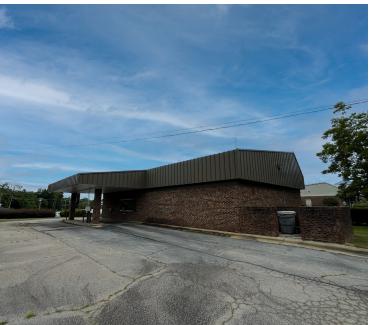

### **BUILDING FEATURES**

| ADDRESS         | 142 S Bickett Boulevard, Louisburg, NC 27549                                                                                                                                                                                                                                                                                                    |
|-----------------|-------------------------------------------------------------------------------------------------------------------------------------------------------------------------------------------------------------------------------------------------------------------------------------------------------------------------------------------------|
| BUILDING SIZE   | 1,980 SF                                                                                                                                                                                                                                                                                                                                        |
| SPACE AVAILABLE | 1,980 RSF<br>544 SF canopy - drive through                                                                                                                                                                                                                                                                                                      |
| DATE AVAILABLE  | Immediately                                                                                                                                                                                                                                                                                                                                     |
| PARKING         | 13 spaces including 1 handicap                                                                                                                                                                                                                                                                                                                  |
| FEATURES        | <ul> <li>Former Freestanding Bank Branch</li> <li>Digital Outdoor Marquee Sign</li> <li>2 Drive-Thru Lines</li> <li>Carrier Tube System in Drive Thru</li> <li>Bank Vault in Place</li> <li>4 Offices</li> <li>1 Conference Room</li> <li>Breakroom</li> <li>Teller Counter &amp; Window at Drive Thru</li> <li>3 parking lot lights</li> </ul> |
| RENTAL RATE     | Call Broker for Pricing                                                                                                                                                                                                                                                                                                                         |

±1,980 SF OFFICE FOR LEASE