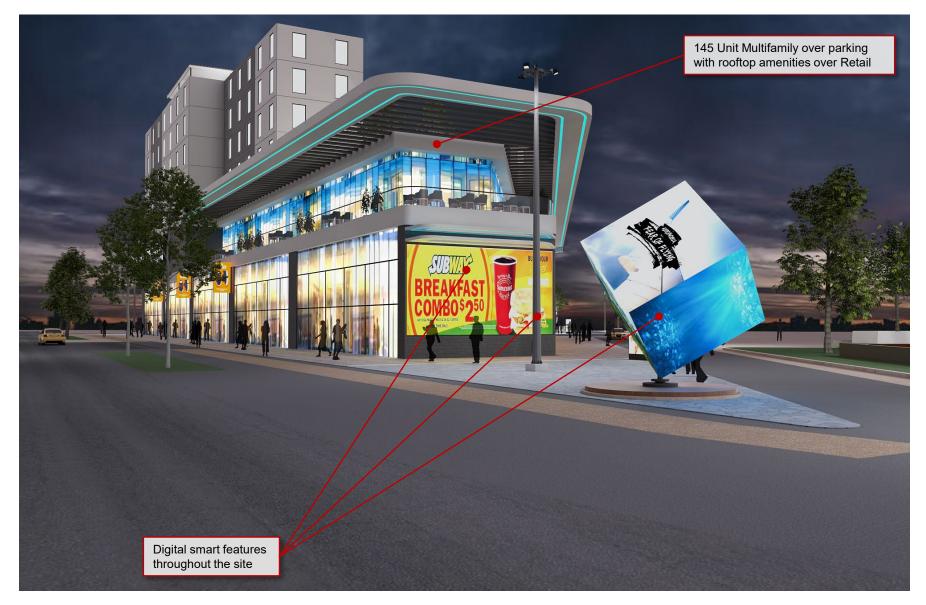

**CONCEPT RENDERINGS FOR MIXED USE DEVELOPMENT - EL PASO, TEXAS** 

| Site    |       | Hotel       |     | Multifamily |       | Retail      |          | Office      |        | Parking |      | Master Plan  |       |
|---------|-------|-------------|-----|-------------|-------|-------------|----------|-------------|--------|---------|------|--------------|-------|
| Acreage | 10.01 | Keys        | 81  | Units       | 261   | Load        | 721      | Floor Load  | 64     | Stalls  | 973  | Stalls       | 1,035 |
| FAR     | 0.59  | Modules     | 0.0 | Beds        | 351   | Net         | 72,353.5 | Net         | 19,529 | Average | 390  |              |       |
| DU/AC   | 26.1  | Baths       | 0.0 | Baths       | 351.0 | Gross       | 72,353.5 | Gross       | 21,699 | Ratio   | 3.73 | Ratio        | 3.97  |
|         |       | Stalls Req. | 81  | Stalls Req. | 522   | Stalls Req. | 236      | Stalls Req. | 97     |         |      | Parking Req. | 936   |