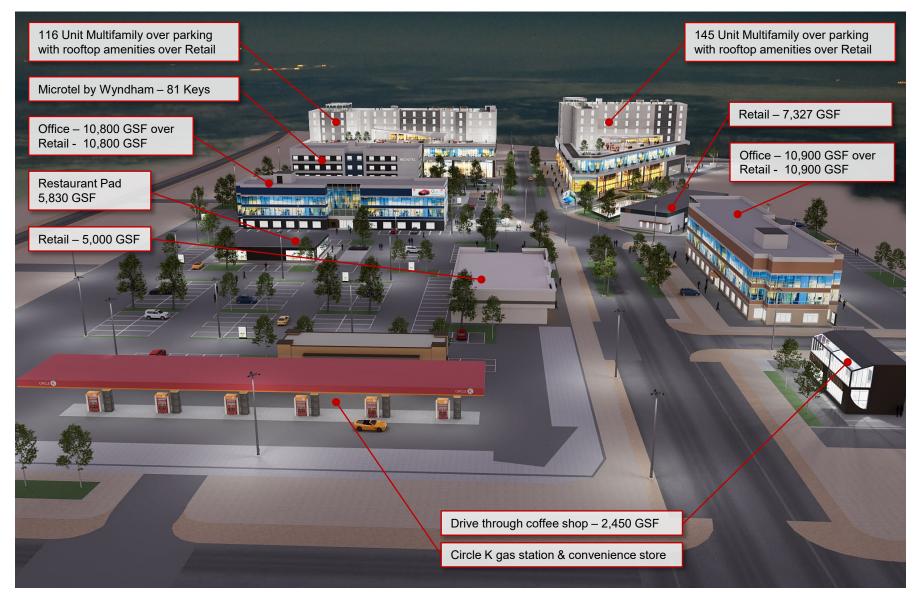

**CONCEPT RENDERINGS FOR MIXED USE DEVELOPMENT - EL PASO, TEXAS** 

| Site    |       | Hotel       |     | Multifamily |       | Retail      |          | Office      |        | Parking |      | Master Plan  |       |
|---------|-------|-------------|-----|-------------|-------|-------------|----------|-------------|--------|---------|------|--------------|-------|
| Acreage | 10.01 | Keys        | 81  | Units       | 261   | Load        | 721      | Floor Load  | 64     | Stalls  | 973  | Stalls       | 1,035 |
| FAR     | 0.59  | Modules     | 0.0 | Beds        | 351   | Net         | 72,353.5 | Net         | 19,529 | Average | 390  |              |       |
| DU/AC   | 26.1  | Baths       | 0.0 | Baths       | 351.0 | Gross       | 72,353.5 | Gross       | 21,699 | Ratio   | 3.73 | Ratio        | 3.97  |
|         |       | Stalls Req. | 81  | Stalls Req. | 522   | Stalls Req. | 236      | Stalls Req. | 97     |         |      | Parking Req. | 936   |

The Village - Westside Crossing Project Data