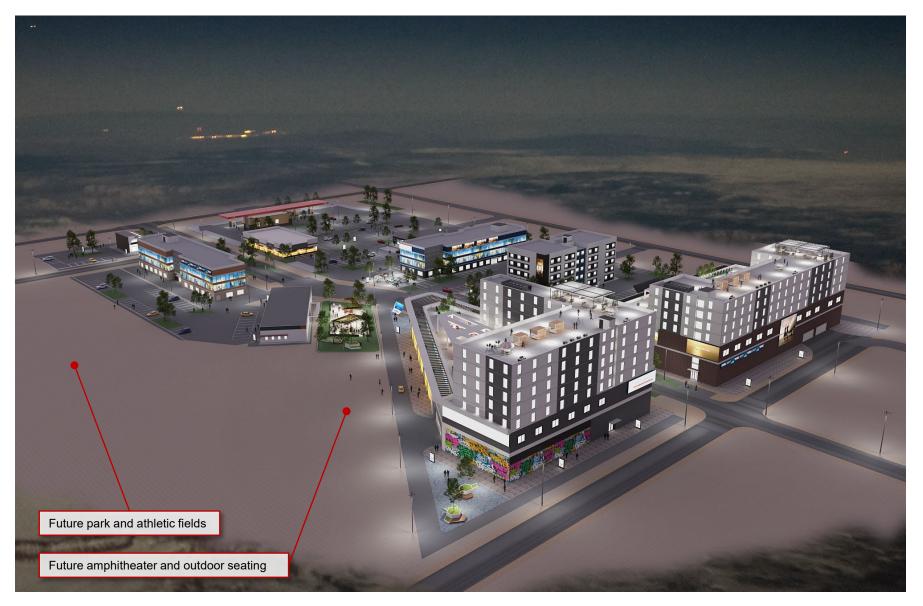

**CONCEPT RENDERINGS FOR MIXED USE DEVELOPMENT - EL PASO, TEXAS** 



















| Site    |       | Hotel       |     | Multifamily |       | Retail      |          | Office      |        | Parking |      | Master Plan  |       |
|---------|-------|-------------|-----|-------------|-------|-------------|----------|-------------|--------|---------|------|--------------|-------|
| Acreage | 10.01 | Keys        | 81  | Units       | 261   | Load        | 721      | Floor Load  | 64     | Stalls  | 973  | Stalls       | 1,035 |
| FAR     | 0.59  | Modules     | 0.0 | Beds        | 351   | Net         | 72,353.5 | Net         | 19,529 | Average | 390  |              |       |
| DU/AC   | 26.1  | Baths       | 0.0 | Baths       | 351.0 | Gross       | 72,353.5 | Gross       | 21,699 | Ratio   | 3.73 | Ratio        | 3.97  |
|         |       | Stalls Req. | 81  | St