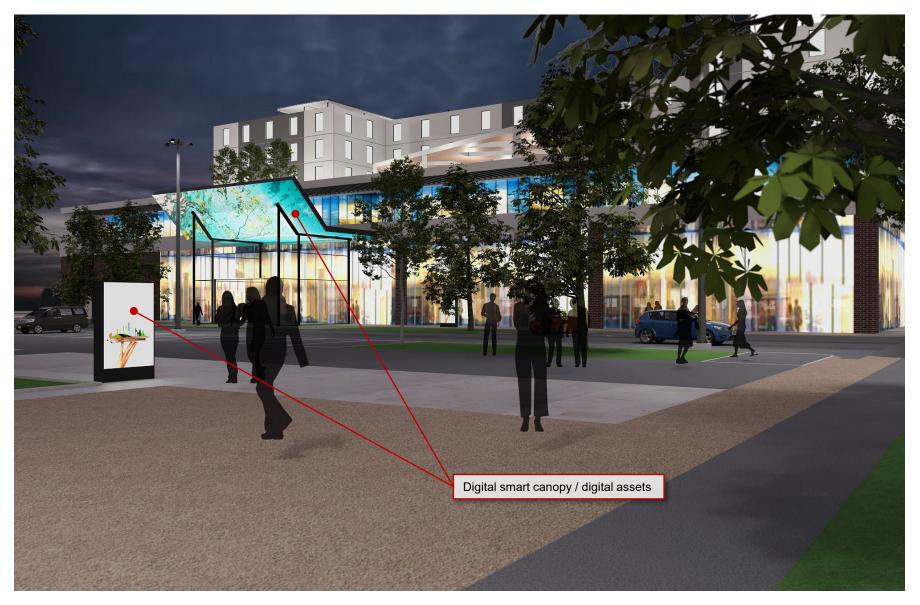

**CONCEPT RENDERINGS FOR MIXED USE DEVELOPMENT - EL PASO, TEXAS** 

| Site    |       | Hotel       |     | Multifamily |       | Retail      |          | Office      |        | Parking |      | Master Plan  |       |
|---------|-------|-------------|-----|-------------|-------|-------------|----------|-------------|--------|---------|------|--------------|-------|
| Acreage | 10.01 | Keys        | 81  | Units       | 261   | Load        | 721      | Floor Load  | 64     | Stalls  | 973  | Stalls       | 1,035 |
| FAR     | 0.59  | Modules     | 0.0 | Beds        | 351   | Net         | 72,353.5 | Net         | 19,529 | Average | 390  |              |       |
| DU/AC   | 26.1  | Baths       | 0.0 | Baths       | 351.0 | Gross       | 72,353.5 | Gross       | 21,699 | Ratio   | 3.73 | Ratio        | 3.97  |
|         |       | Stalls Req. | 81  | Stalls Req. | 522   | Stalls Req. | 236      | Stalls Req. | 97     |         |      | Parking Req. | 936   |