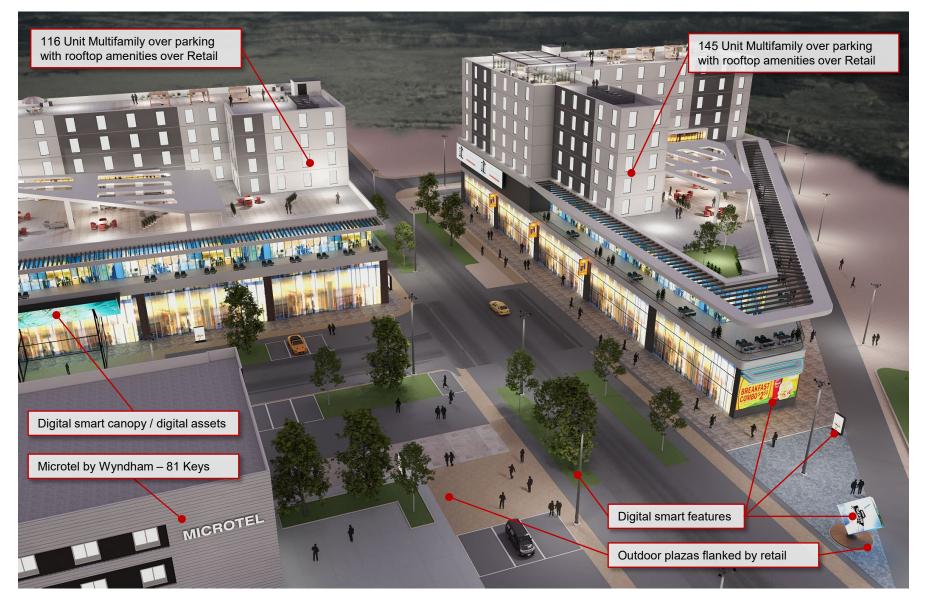

**CONCEPT RENDERINGS FOR MIXED USE DEVELOPMENT - EL PASO, TEXAS** 

| Site    |       | Hotel       |     | Multifamily |       | Retail      |          | Office      |        | Parking |      | Master Plan  |       |
|---------|-------|-------------|-----|-------------|-------|-------------|----------|-------------|--------|---------|------|--------------|-------|
| Acreage | 10.01 | Keys        | 81  | Units       | 261   | Load        | 721      | Floor Load  | 64     | Stalls  | 973  | Stalls       | 1,035 |
| FAR     | 0.59  | Modules     | 0.0 | Beds        | 351   | Net         | 72,353.5 | Net         | 19,529 | Average | 390  |              |       |
| DU/AC   | 26.1  | Baths       | 0.0 | Baths       | 351.0 | Gross       | 72,353.5 | Gross       | 21,699 | Ratio   | 3.73 | Ratio        | 3.97  |
|         |       | Stalls Req. | 81  | Stalls Req. | 522   | Stalls Req. | 236      | Stalls Req. | 97     |         |      | Parking Req. | 936   |

The Village - Westside Crossing Project Data