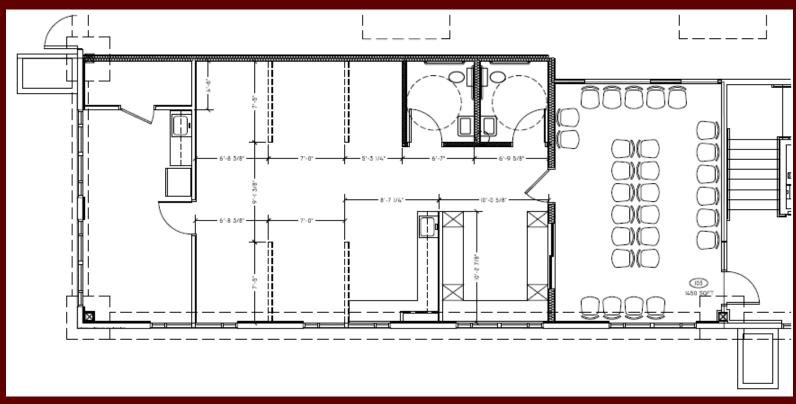

#### 601 SIERRA ROSE DR #103 • RENO, NV 89511

THE RIBEIRO COMPANIES HAVE SPECIALIZED IN COMMERCIAL PROPERTIES FOR OVER 50 YEARS.

EXCLUSIVELY LISTED LEASE OPPORTUNITY

EDWARD G. YUILL
ED.YUILL@RIBEIROCORP.COM

### PROPERTY INFORMATION

601 SIERRA ROSE DRIVE • RENO, NV 89511

| Suite(s):       | 103                                                               | 203, 204, 205                                                                                                                                       |
|-----------------|-------------------------------------------------------------------|-----------------------------------------------------------------------------------------------------------------------------------------------------|
| Asking Rent:    | \$3,268.00 Per Month (\$2.00 PSF)                                 | \$7,736.00 Per Month (\$1.50 PSF)                                                                                                                   |
| Estimated CAM:  | \$1,209.00 Per Month (\$0.74)                                     | \$3,816.00 Per Month (\$0.74)                                                                                                                       |
| Property Type:  | Zoning: PLANNED DEVELOPMENT (PD) ● Building Type: Office Building |                                                                                                                                                     |
| Lease Type:     | NNN                                                               |                                                                                                                                                     |
| Tenancy:        | Multi                                                             |                                                                                                                                                     |
| Square Footage: | 1,634 sq ft                                                       | 5,157 sq ft                                                                                                                                         |
| Available:      | May 2025                                                          | Now                                                                                                                                                 |
| Layout          | Medical lab draw space.                                           | Mostly open with 10 private offices, reception and waiting area, conference room with (2) break areas, ADA elevator, additional rear entrance/exit. |
| Year Built:     | 2005                                                              |                                                                                                                                                     |
| Broker          | 3%                                                                |                                                                                                                                                     |