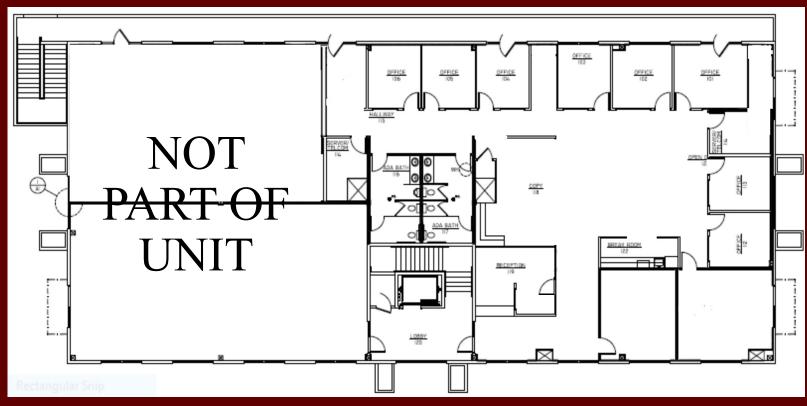

#### 601 SIERRA ROSE DR #203, 204, 205 • RENO, NV 89511

THE RIBEIRO COMPANIES HAVE SPECIALIZED IN COMMERCIAL PROPERTIES FOR OVER 50 YEARS.

EXCLUSIVELY LISTED LEASE OPPORTUNITY

**EDWARD G. YUILL**ED.YUILL@RIBEIROCORP.COM

### PROPERTY INFORMATION

601 SIERRA ROSE DRIVE • RENO, NV 89511

| Suite(s):       | 103                                                               | 203, 204, 205                                                                                                                                       |
|-----------------|-------------------------------------------------------------------|-----------------------------------------------------------------------------------------------------------------------------------------------------|
| Asking Rent:    | \$3,268.00 Per Month (\$2.00 PSF)                                 | \$7,736.00 Per Month (\$1.50 PSF)                                                                                                                   |
| Estimated CAM:  | \$1,209.00 Per Month (\$0.74)                                     | \$3,816.00 Per Month (\$0.74)                                                                                                                       |
| Property Type:  | Zoning: PLANNED DEVELOPMENT (PD) ● Building Type: Office Building |                                                                                                                                                     |
| Lease Type:     | NNN                                                               |                                                                                                                                                     |
| Tenancy:        | Multi                                                             |                                                                                                                                                     |
| Square Footage: | 1,634 sq ft                                                       | 5,157 sq ft                                                                                                                                         |
| Available:      | May 2025                                                          | Now                                                                                                                                                 |
| Layout          | Medical lab draw space.                                           | Mostly open with 10 private offices, reception and waiting area, conference room with (2) break areas, ADA elevator, additional rear entrance/exit. |
| Year Built:     | 2005                                                              |                                                                                                                                                     |
| Broker          | 3%                                                                |                                                                                                                                                     |