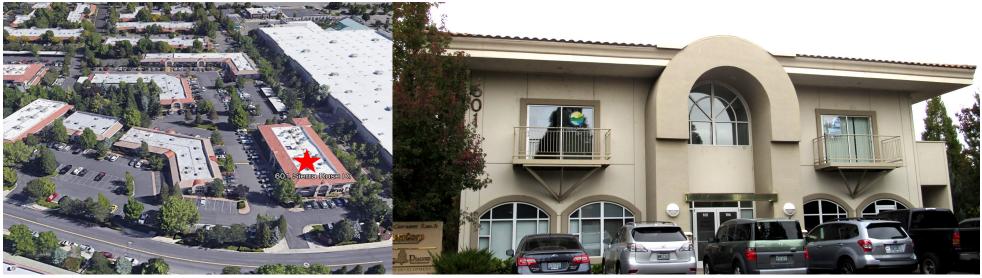

## PROFESSIONAL OFFICE SPACE FOR LEASE

# 601 SIERRA ROSE DR. RENO, NV 89511 QUAIL CORNERS SOUTH MANTENANCE ASSOCIATION

THE RIBEIRO COMPANIES HAVE SPECIALIZED IN COMMERCIAL PROPERTIES FOR OVER 50 YEARS.

EXCLUSIVELY LISTED LEASE OPPORTUNITY

EDWARD G. YUILL ED.YUILL@RIBEIROCORP.COM

### PROPERTY INFORMATION

601 SIERRA ROSE DRIVE • RENO, NV 89511

| Suite(s):       | 103                                                               | 203, 204, 205                                                                                                                                       |
|-----------------|-------------------------------------------------------------------|-----------------------------------------------------------------------------------------------------------------------------------------------------|
| Asking Rent:    | \$3,268.00 Per Month (\$2.00 PSF)                                 | \$7,736.00 Per Month (\$1.50 PSF)                                                                                                                   |
| Estimated CAM:  | \$1,209.00 Per Month (\$0.74)                                     | \$3,816.00 Per Month (\$0.74)                                                                                                                       |
| Property Type:  | Zoning: PLANNED DEVELOPMENT (PD) ● Building Type: Office Building |                                                                                                                                                     |
| Lease Type:     | NNN                                                               |                                                                                                                                                     |
| Tenancy:        | Multi                                                             |                                                                                                                                                     |
| Square Footage: | 1,634 sq ft                                                       | 5,157 sq ft                                                                                                                                         |
| Available:      | May 2025                                                          | Now                                                                                                                                                 |
| Layout          | Medical lab draw space.                                           | Mostly open with 10 private offices, reception and waiting area, conference room with (2) break areas, ADA elevator, additional rear entrance/exit. |
| Year Built:     | 2005                                                              |                                                                                                                                                     |
| Broker          | 3%                                                                |                                                                                                                                                     |