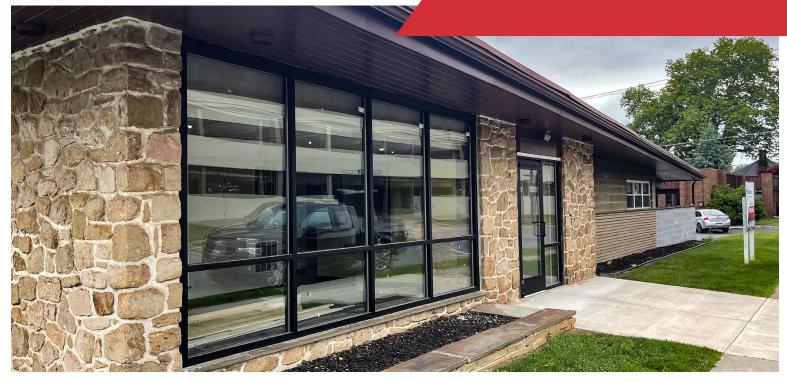

# 229 S. 22nd Street

Easton, Northampton County, PA

#### **Property Features**

- ±1,862 SF standalone office building for professional or medical user
- New windows and doors recently installed
- Parking available on site and on-street
- Handicap accessible
- Public water and sewer
- Located across from St. Luke's Hospital Easton Campus
- Lease Rate: \$18.00/SF NNN