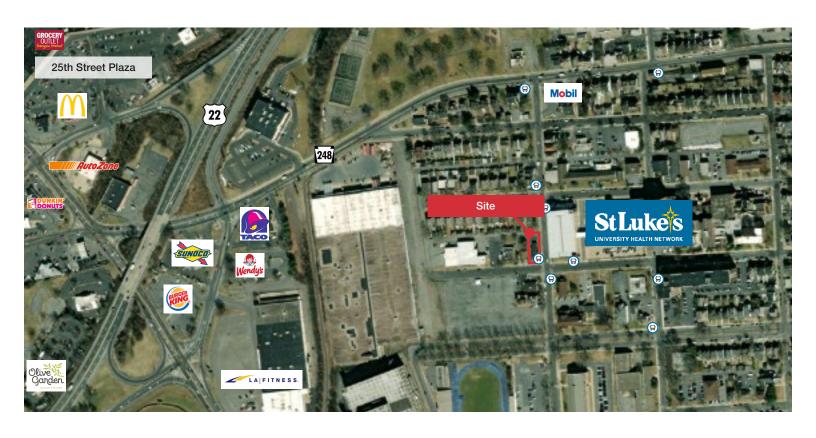

### **Area Overview**

Convenient access to Routes 22, 248 & 33.

Area amenities include retail, grocery, local restaurants, and two secondary education campuses.

Nearby medical specialists include St Luke's Easton Hospital, LVHN Health Center, Patient First, ManorCare Health Services, Walgreens and other pharmacies.