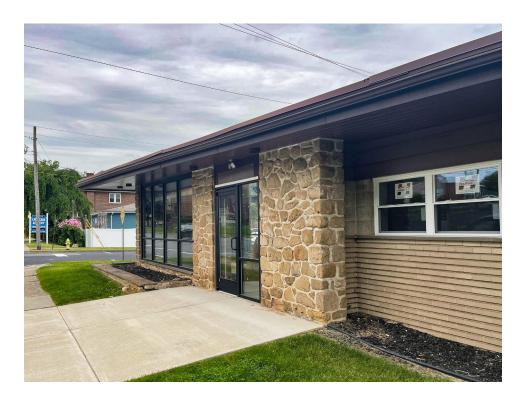

#### **Property Features**

- ±1,862 SF standalone office building for professional or medical user
- New windows and doors recently installed
- Parking available on site and on-street
- Handicap accessible
- Public water and sewer
- Located across from St. Luke's Hospital Easton Campus
- Lease Rate: \$18.00/SF NNN