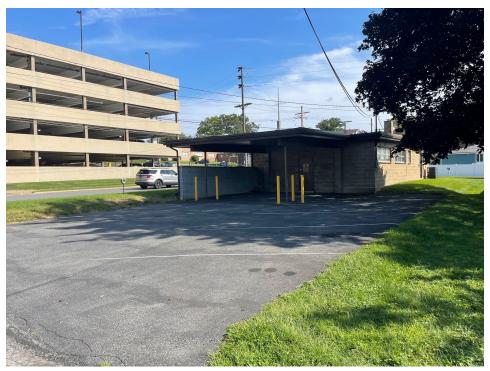

#### **Property Features**

- ±1,862 SF standalone office building for professional or medical user
- New windows and doors recently installed
- Parking available on site and on-street
- Handicap accessible
- Public water and sewer
- Located across from St. Luke's Hospital Easton Campus
- Lease Rate: \$18.00/SF NNN

# 229 S. 22ND STREET EASTON, PA