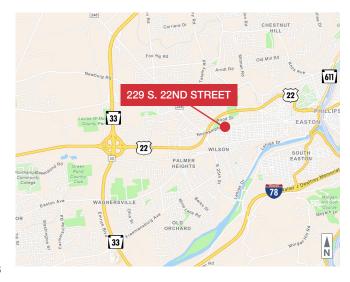

# 229 S. 22ND STREET EASTON, PA

### **Area Overview**

Convenient access to Routes 22, 248 & 33.

Area amenities include retail, grocery, local restaurants, and two secondary education campuses.

Nearby medical specialists include St Luke's Easton Hospital, LVHN Health Center, Patient First, ManorCare Health Services, Walgreens and other pharmacies.