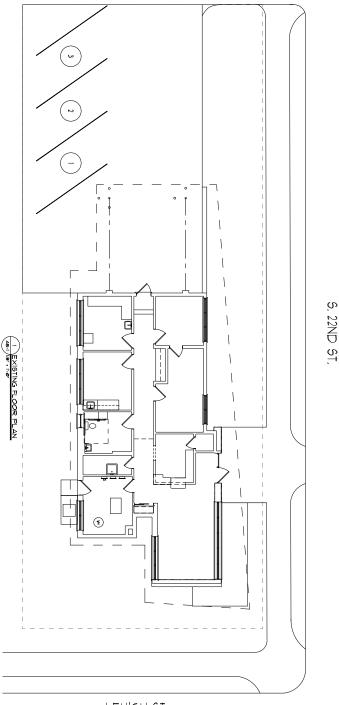

across from St. Luke's Hospital Easton Campus
- Lease Rate: \$18.00/SF NNN



For more information:

Matt Sprung

610.871.1721 | msprung@naisummit.com

NO WARRANTY OR REPRESENTATION, EXPRESS OR IMPLIED, IS MADE AS TO THE ACCURACY OF THE INFORMATION CONTAINED HEREIN, AND THE SAME IS SUBMITTED SUBJECT TO ERRORS, OMISSIONS, CHANGE OF PRICE, RENTAL OR OTHER CONDITIONS, PRIOR SALE, LEASE OR FINANCING, OR WITHDRAWAL WITHOUT NOTICE, AND OF ANY SPECIAL LISTING CONDITIONS IMPOSED BY OUR PRINCIPALS. NO WARRANTIES OR REPRESENTATIONS ARE MADE AS TO THE CONDITION OF THE PROPERTY OR ANY HAZARDS CONTAINED THEREIN ARE ANY TO BE IMPLIED.

**NAI Summit** 

1620 Pond Rd, Suite 150 Allentown PA 18104 610.264.0200 | naisummit.com

# 229 S. 22ND STREET EASTON, PA

#### **Building Floor Plan**

#### LINDEN ST.



LEHIGH ST.





## 229 S. 22ND STREET EASTON, PA





## 229 S. 22ND STREET EASTON, PA



### **Area Overview**

Convenient access to Routes 22, 248 & 33.

Area amenities include retail, grocery, local restaurants, and two secondary education campuses.

Nearby medical specialists include St Luke's Easton Hospital, LVHN Health Center, Patient First, ManorCare Health Services, Walgreens and other pharmacies.

## AREA **DEMOGRAPHICS**

| Key Facts         | 1 Mile   | 3 Miles   | 5 Miles   |
|-------------------|----------|-----------|-----------|
| Population        | 16,022   | 82,917    | 138,371   |
| Median Age        | 39.4     | 40.3      | 41.8      |
| Average HH Income | \$95,324 | \$107,728 | \$114,254 |
| Total Businesses  | 603      | 2,702     | 4,324     |
| Total Employees