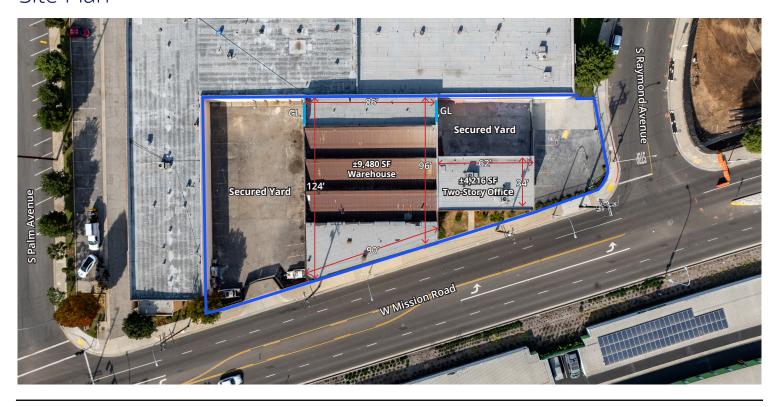

# Site Plan

# **Property Highlights**

- ±13,696 SF Freestanding Industrial Building
  - o ±9,480 SF of Warehouse Area
  - o ±4,216 SF of Two-Story Office Area
- Two Paved and Secured Yard Areas
  - o ±8,550 SF Rear Yard
  - o ±2,480 SF Front Yard
- · Two Ground Level Loading Doors
- 14' to 18' Clear Height
- Prime Corner Location at Mission Road and Raymond Avenue
- Many Retail Amenities Nearby Including Costco, Home Depot and Target