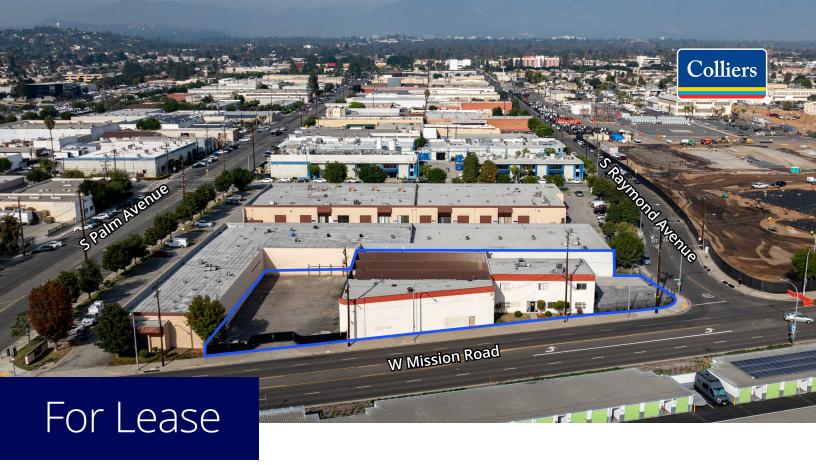

# 2007 W Mission Road, Alhambra, CA 91803

# **Property Highlights**

- ±13,696 SF Freestanding Industrial Building
  - o ±9,480 SF of Warehouse Area
  - o ±4,216 SF of Two-Story Office Area
- Two Paved and Secured Yard Areas
  - o ±8,550 SF Rear Yard
  - o ±2,480 SF Front Yard
- · Two Ground Level Loading Doors
- 14' to 18' Clear Height
- Prime Corner Location at Mission Road and Raymond Avenue
- Many Retail Amenities Nearby Including Costco, Home Depot and Target

# ±13,696 SF For Lease