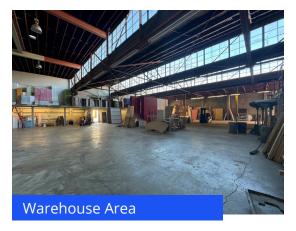

# **Property Highlights**

- ±13,696 SF Freestanding Industrial Building
  - o ±9,480 SF of Warehouse Area
  - o ±4,216 SF of Two-Story Office Area
- Two Paved and Secured Yard Areas
  - o ±8,550 SF Rear Yard
  - o ±2,480 SF Front Yard
- · Two Ground Level Loading Doors
- 14' to 18' Clear Height
- Prime Corner Location at Mission Road and Raymond Avenue
- Many Retail Amenities Nearby Including Costco, Home Depot and Target