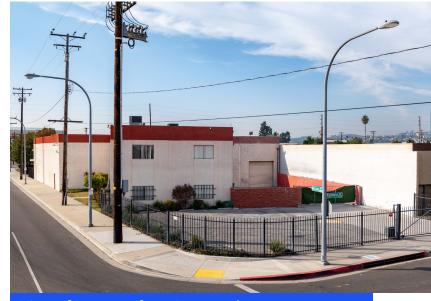

# 2007 W Mission Road, Alhambra, CA 91803

# **Property Highlights**

- ±13,696 SF Freestanding Industrial Building
  - o ±9,480 SF of Warehouse Area
  - o ±4,216 SF of Two-Story Office Area
- Two Paved and Secured Yard Areas
  - o ±8,550 SF Rear Yard
  - o ±2,480 SF Front Yard
- · Two Ground Level Loading Doors
- 14' to 18' Clear Height
- Prime Corner Location at Mission Road and Raymond Avenue
- Many Retail Amenities Nearby Including Costco, Home Depot and Target



View of Property from Raymond Avenue

### **CONTACT**

### **Riley Heaton**

Senior Associate License No. 02002525 +1 323 278 3118 riley.heaton@colliers.com

### **Colliers International**

865 S Figueroa Street Suite 3500 Los Angeles, CA 90017 colliers.com

# ±13,696 SF For Lease

# Site Plan



# Мар



# W Commonwealth Ave W Commonwealth Ave Society and So

### CONTACT

## **Riley Heaton**

Senior Associate License No. 02002525 +1 323 278 3118 riley.heaton@colliers.com This document/email has been prepared by Colliers for advertising and general information only. Colliers makes no guarantees, representations or warranties of any kind, expressed or implied, regarding the information including, but not limited to, warranties of content, accuracy and reliability. Any interested party sho