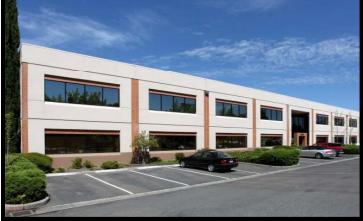

### **Property Description:**

13395 New Airport Road is an attractive, 2story, tinted office / warehouse building located in Auburn, California. This 64,000 square foot building offers spacious and flexible floor plans. It is conveniently located next to Auburn Municipal Airport with easy access to the I-80 highway and public transportation.

#### **Property Highlights:**

- Lease rate: \$0.70 PSF
- Current NNN estimate: \$0.30 PSF
- Mixed property use with office and light industrial manufacturing
- Long term professional management
- 162 parking spaces
- Adjacent to Auburn Municipal Airport
- Lift being installed by 3Q—2023