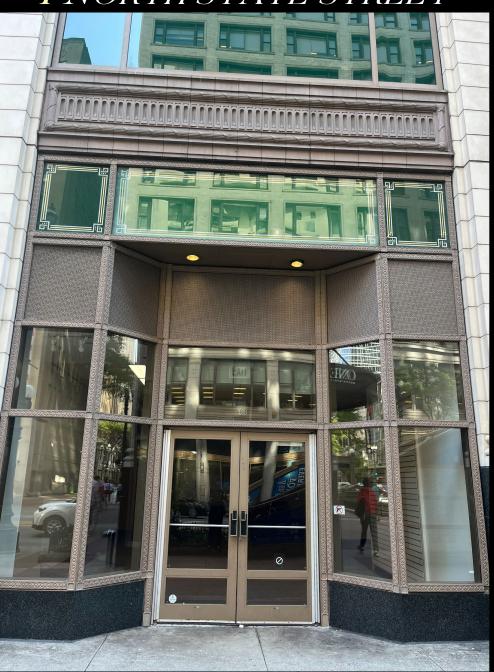

CHICAGO, IL

Retail For Lease on the Corner of State and Madison

| SPACE DETAIL | SQ. FT.  |
|--------------|----------|
|              |          |
| SPACE A      | 1,823 SF |
| SPACE B      | 3,410 SF |
| SPACE C      | 3,283 SF |
| SPACE D      | 1,386 SF |

### 1 NORTH STATE STREET RETAIL

State and Madison is the most iconic corner in the Chicago Loop and has been for over 100 years.

4 Spaces Ranging from 1,300 SF to 3,400 SF

Within 1 Mile in 2023

93,529

Population

### 1 North State Street

- Join TJ Maxx and Burlington Coat Factory at 1 North State Street
- 1 North State Street offers the premier location opportunity for retailers in Chicago's East Loop at State and Madison
- Surrounded by our other long-term cotenants: Garrett's Popcorn, Chipotle, Jimmy Johns, Dunkin' Donuts, and GNC
- State Street and Madison Street have a combined pedestrian count of 87,683 per weekday
- The East Loop is home to over 71,000 college students
- Easy in and out loading facilities