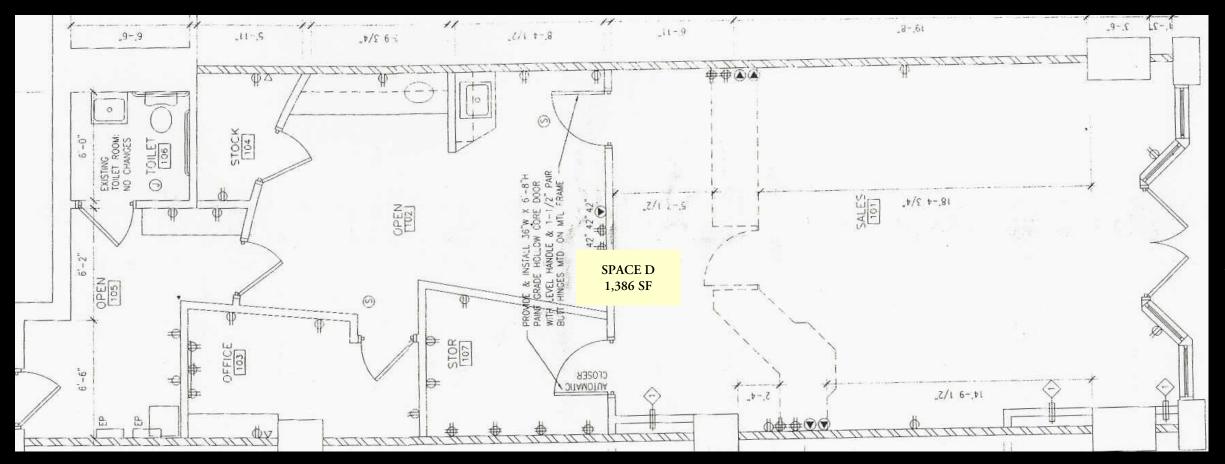

CHICAGO, IL

Retail For Lease on the Corner of State and Madison

| SPACE DETAIL | SQ. FT.  |
|--------------|----------|
|              |          |
| SPACE A      | 1,823 SF |
| SPACE B      | 3,410 SF |
| SPACE C      | 3,283 SF |
| SPACE D      | 1,386 SF |

### 1 NORTH STATE STREET RETAIL

State and Madison is the most iconic corner in the Chicago Loop and has been for over 100 years.

4 Spaces Ranging from 1,300 SF to 3,400 SF

Within 1 Mile in 2023

93,529

Population

### 1 North State Street

- Join TJ Maxx and Burlington Coat Factory at 1 North State Street
- 1 North State Street offers the premier location opportunity for retailers in Chicago's East Loop at State and Madison
- Surrounded by our other long-term cotenants: Garrett's Popcorn, Chipotle, Jimmy Johns, Dunkin' Donuts, and GNC
- State Street and Madison Street have a combined pedestrian count of 87,683 per weekday
- The East Loop is home to over 71,000 college students
- Easy in and out loading facilities