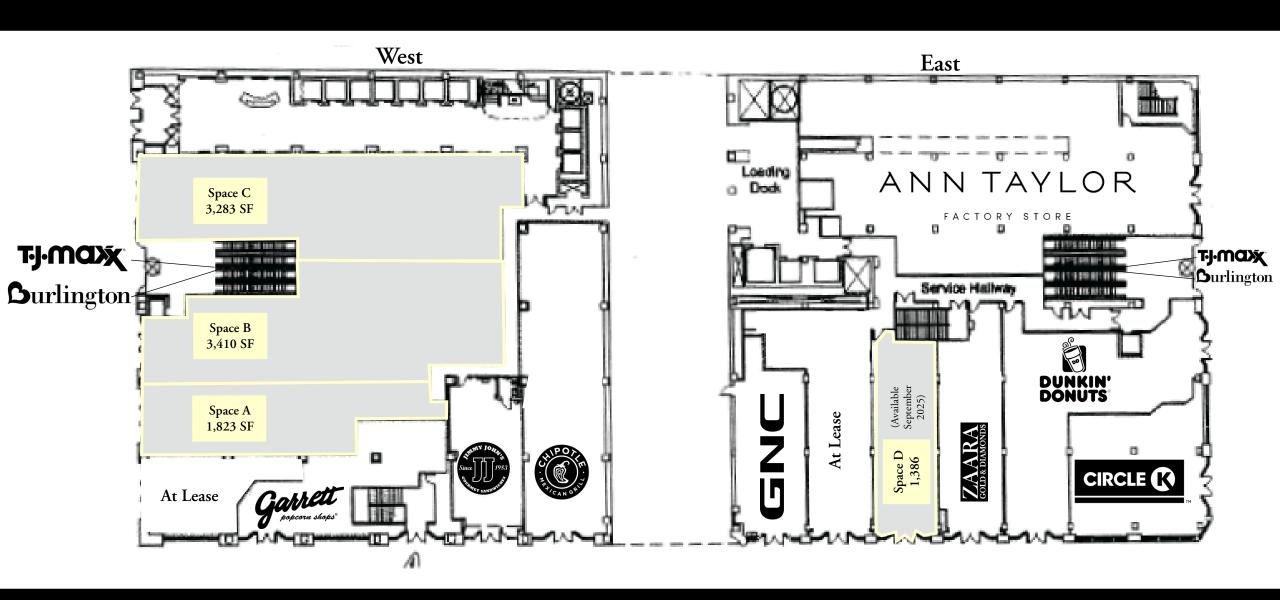

CHICAGO, IL

Retail For Lease on the Corner of State and Madison

| SPACE DETAIL | SQ. FT.  |
|--------------|----------|
|              |          |
| SPACE A      | 1,823 SF |
| SPACE B      | 3,410 SF |
| SPACE C      | 3,283 SF |
| SPACE D      | 1,386 SF |

### 1 North State Street

- Join TJ Maxx and Burlington Coat Factory at 1 North State Street
- 1 North State Street offers the premier location opportunity for retailers in Chicago's East Loop at State and Madison
- Surrounded by our other long-term cotenants: Garrett's Popcorn, Chipotle, Jimmy Johns, Dunkin' Donuts, and GNC
- State Street and Madison Street have a combined pedestrian count of 87,683 per weekday
- The East Loop is home to over 71,000 college students
- Easy in and out loading facilities

### Current Retail & Restaurants