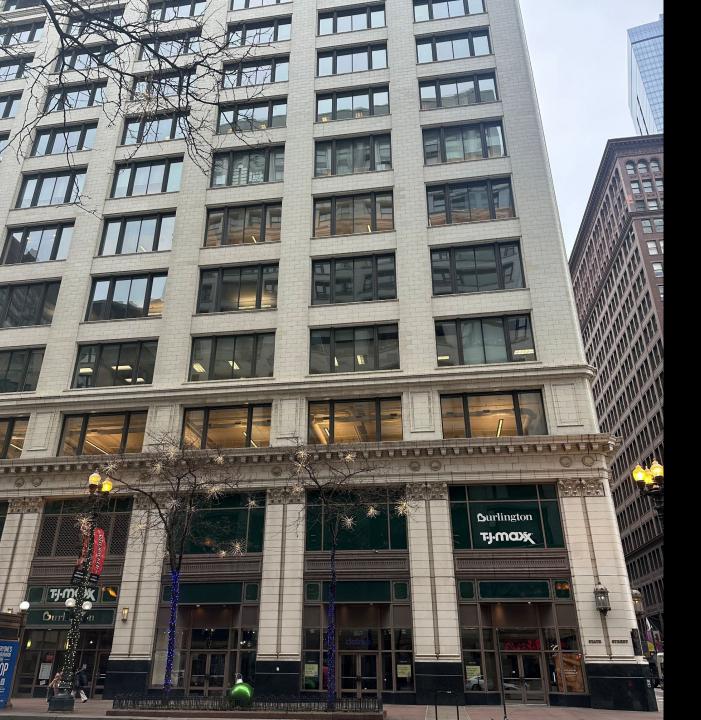

### 1 NORTH STATE STREET RETAIL

State and Madison is the most iconic corner in the Chicago Loop and has been for over 100 years.

4 Spaces Ranging from 1,300 SF to 3,400 SF

Within 1 Mile in 2023

93,529

Population

### 1 North State Street

- Join TJ Maxx and Burlington Coat Factory at 1 North State Street
- 1 North State Street offers the premier location opportunity for retailers in Chicago's East Loop at State and Madison
- Surrounded by our other long-term cotenants: Garrett's Popcorn, Chipotle, Jimmy Johns, Dunkin' Donuts, and GNC
- State Street and Madison Street have a combined pedestrian count of 87,683 per weekday
- The East Loop is home to over 71,000 college students
- Easy in and out loading facilities