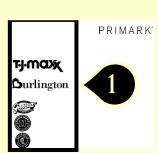

### 1 North State Street

- Join TJ Maxx and Burlington Coat Factory at 1 North State Street
- 1 North State Street offers the premier location opportunity for retailers in Chicago's East Loop at State and Madison
- Surrounded by our other long-term cotenants: Garrett's Popcorn, Chipotle, Jimmy Johns, Dunkin' Donuts, and GNC
- State Street and Madison Street have a combined pedestrian count of 87,683 per weekday
- The East Loop is home to over 71,000 college students
- Easy in and out loading facilities