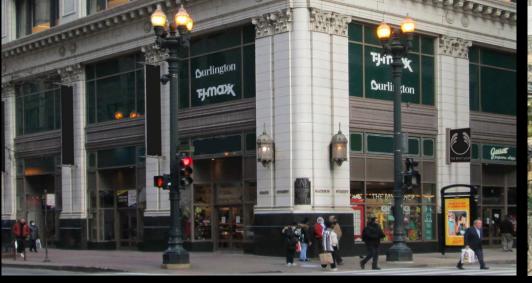

### 1 NORTH STATE STREET RETAIL

State and Madison is the most iconic corner in the Chicago Loop and has been for over 100 years.

4 Spaces Ranging from 1,300 SF to 3,400 SF

Within 1 Mile in 2023

93,529

Population

### 1 North State Street

- Join TJ Maxx and Burlington Coat Factory at 1 North State Street
- 1 North State Street offers the premier location opportunity for retailers in Chicago's East Loop at State and Madison
- Surrounded by our other long-term cotenants: Garrett's Popcorn, Chipotle, Jimmy Johns, Dunkin' Donuts, and GNC
- State Street and Madison Street have a combined pedestrian count of 87,683 per weekday
- The East Loop is home to over 71,000 college students
- Easy in and out loading facilities