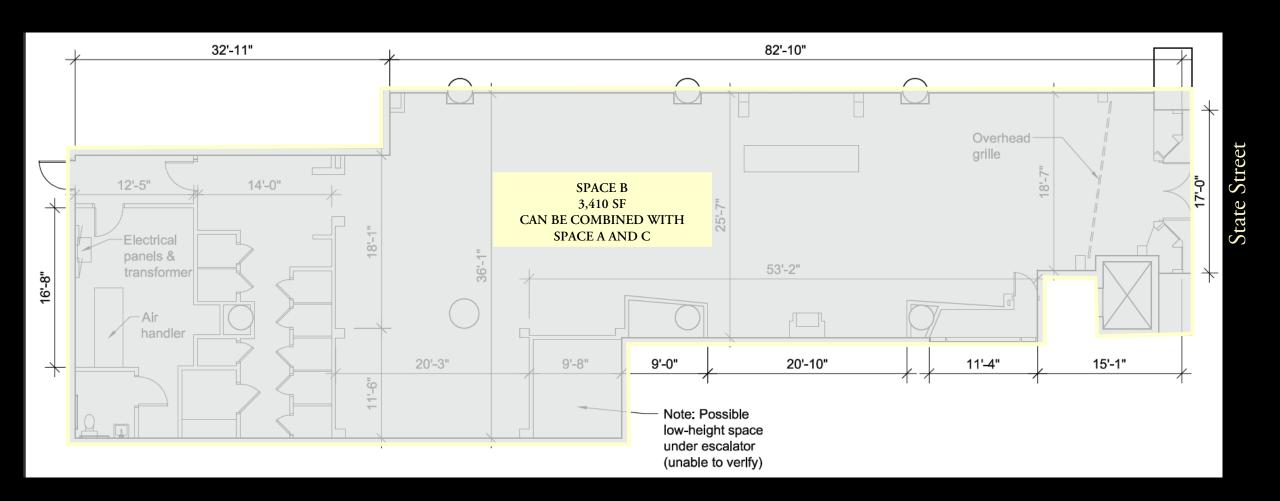

CHICAGO, IL

Retail For Lease on the Corner of State and Madison

| SPACE DETAIL | SQ. FT.  |
|--------------|----------|
|              |          |
| SPACE A      | 1,823 SF |
| SPACE B      | 3,410 SF |
| SPACE C      | 3,283 SF |
| SPACE D      | 1,386 SF |