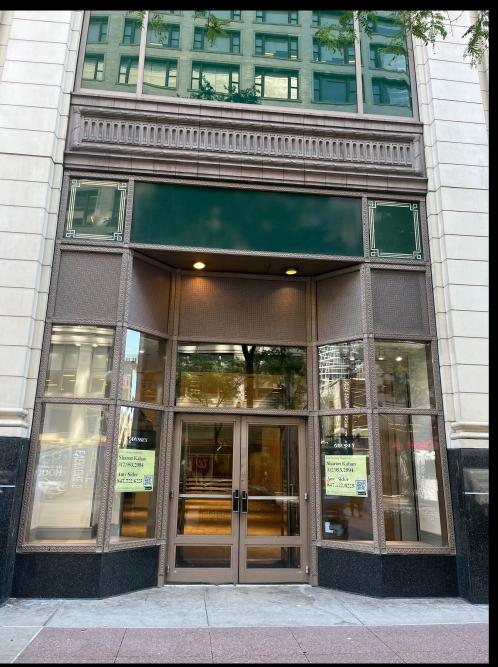

CHICAGO, IL

Retail For Lease on the Corner of State and Madison

| SPACE DETAIL | SQ. FT.  |
|--------------|----------|
|              |          |
| SPACE A      | 1,823 SF |
| SPACE B      | 3,410 SF |
| SPACE C      | 3,283 SF |
| SPACE D      | 1,386 SF |

### 1 NORTH STATE STREET RETAIL

State and Madison is the most iconic corner in the Chicago Loop and has been for over 100 years.

4 Spaces Ranging from 1,300 SF to 3,400 SF

Within 1 Mile in 2023

93,529

Population

### 1 North State Street

- Join TJ Maxx and Burlington Coat Factory at 1 North State Street
- 1 North State Street offers the premier location opportunity for retailers in Chicago's East Loop at State and Madison
- Surrounded by our other long-term cotenants: Garrett's Popcorn, Chipotle, Jimmy Johns, Dunkin' Donuts, and GNC
- State Street and Madison Street have a combined pedestrian count of 87,683 per weekday
- The East Loop is home to over 71,000 college students
- Easy in and out loading facilities