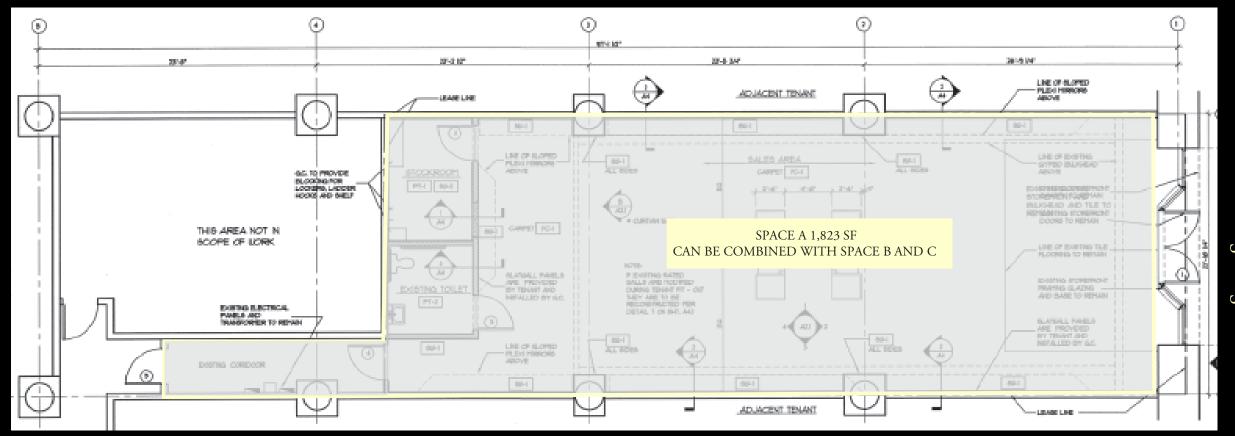

CHICAGO, IL

Retail For Lease on the Corner of State and Madison

| SPACE DETAIL | SQ. FT.  |
|--------------|----------|
|              |          |
| SPACE A      | 1,823 SF |
| SPACE B      | 3,410 SF |
| SPACE C      | 3,283 SF |
| SPACE D      | 1,386 SF |