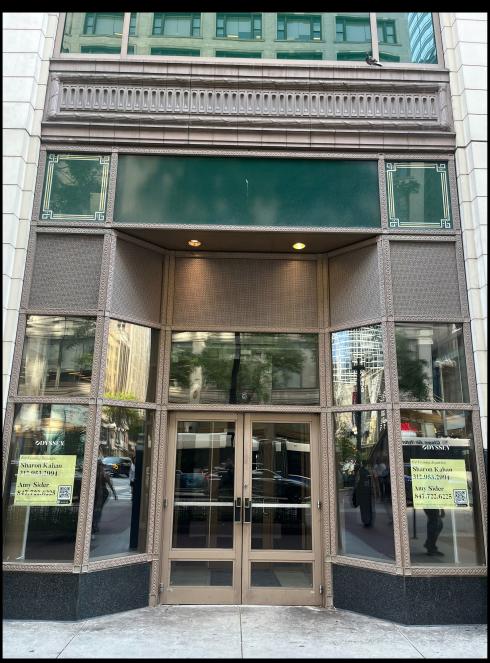

CHICAGO, IL

Retail For Lease on the Corner of State and Madison

| SPACE DETAIL | SQ. FT.  |
|--------------|----------|
|              |          |
| SPACE A      | 1,823 SF |
| SPACE B      | 3,410 SF |
| SPACE C      | 3,283 SF |
| SPACE D      | 1,386 SF |

### 1 NORTH STATE STREET RETAIL

State and Madison is the most iconic corner in the Chicago Loop and has been for over 100 years.

4 Spaces Ranging from 1,300 SF to 3,400 SF

Within 1 Mile in 2023

93,529

Population

### 1 North State Street

- Join TJ Maxx and Burlington Coat Factory at 1 North State Street
- 1 North State Street offers the premier location opportunity for retailers in Chicago's East Loop at State and Madison
- Surrounded by our other long-term cotenants: Garrett's Popcorn, Chipotle, Jimmy Johns, Dunkin' Donuts, and GNC
- State Street and Madison Street have a combined pedestrian count of 87,683 per weekday
- The East Loop is home to over 71,000 college students
- Easy in and out loading facilities