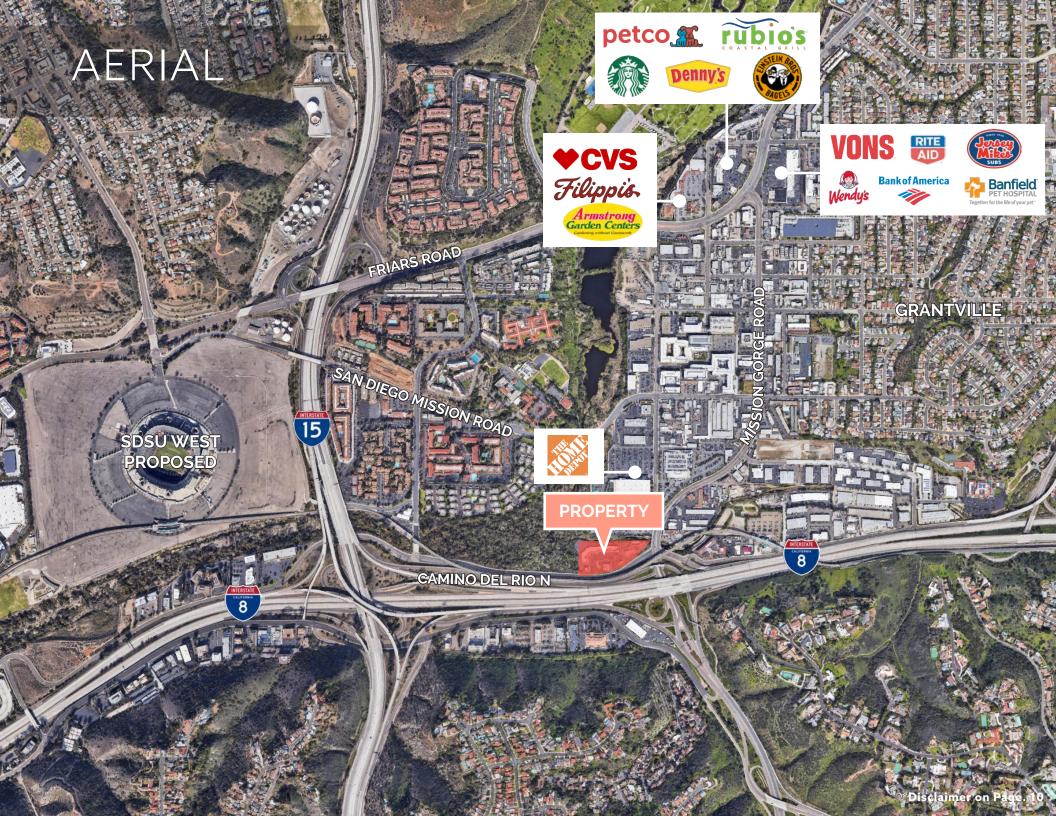

## Property Highlights

Located at the NWQ of Mission Gorge Road & Interstate 8. Highly visible Mission Valley location with easy access the freeway.

Serves as an outlet to immediate residential areas.

Provides easy access to Proposed SDSU West.

\*Disclaimer on Page. 10

Traffic Counts

1-8 Freeway: ±226,677 ADT Mission Gorge Road: ±26,700 ADT Camino Del Rio North: ±33,611 ADT

Average ##11\*

1 Mile: \$123,822 3 Miles: \$177,468 5 Miles: \$126,540

Population