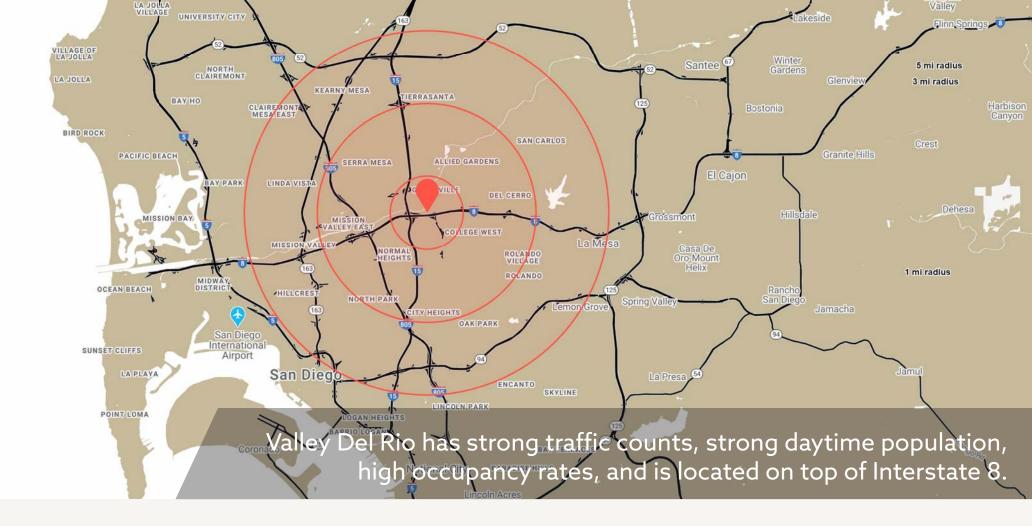

## Property Highlights

Located at the NWQ of Mission Gorge Road & Interstate 8. Highly visible Mission Valley location with easy access the freeway.

Serves as an outlet to immediate residential areas.

Provides easy access to Proposed SDSU West.

\*Disclaimer on Page. 10

Traffic Counts

1-8 Freeway: ±226,677 ADT Mission Gorge Road: ±26,700 ADT Camino Del Rio North: ±33,611 ADT

Average ##11\*

1 Mile: \$123,822 3 Miles: \$177,468 5 Miles: \$126,540

Population

1 Mile: 14,388 3 Miles: 243,313 5 Miles: 510,187

Daytime Population

1 Mile: 16,409 3 Miles: 155,013 5 Miles: 367,773