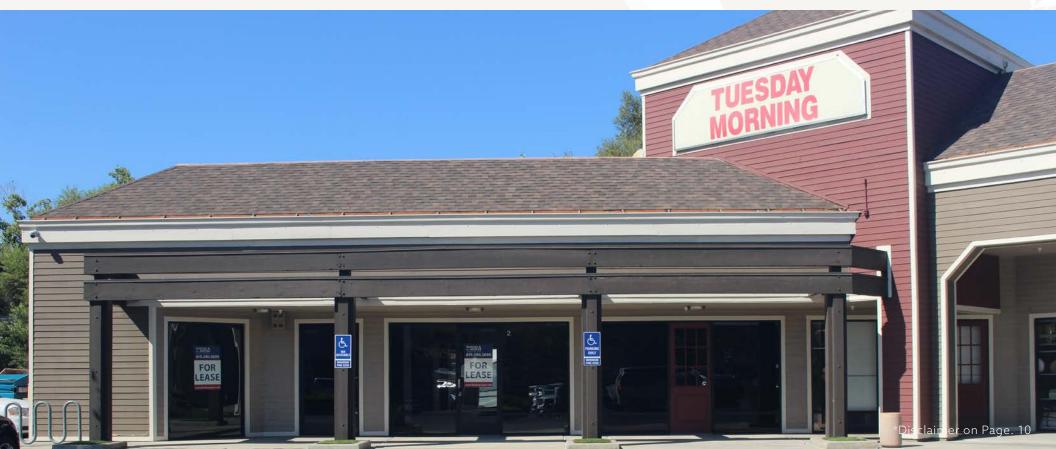

| PAD | TENANT                               | SIZE   |
|-----|--------------------------------------|--------|
| 2   | AVAILABLE                            | ±2,178 |
| 3   | Chili's Grill & Bar                  | ±7,000 |
| 4   | Starbucks                            | ±2,018 |
| 5   | Soapy Joe's<br>Car Wash /Gas Station |        |