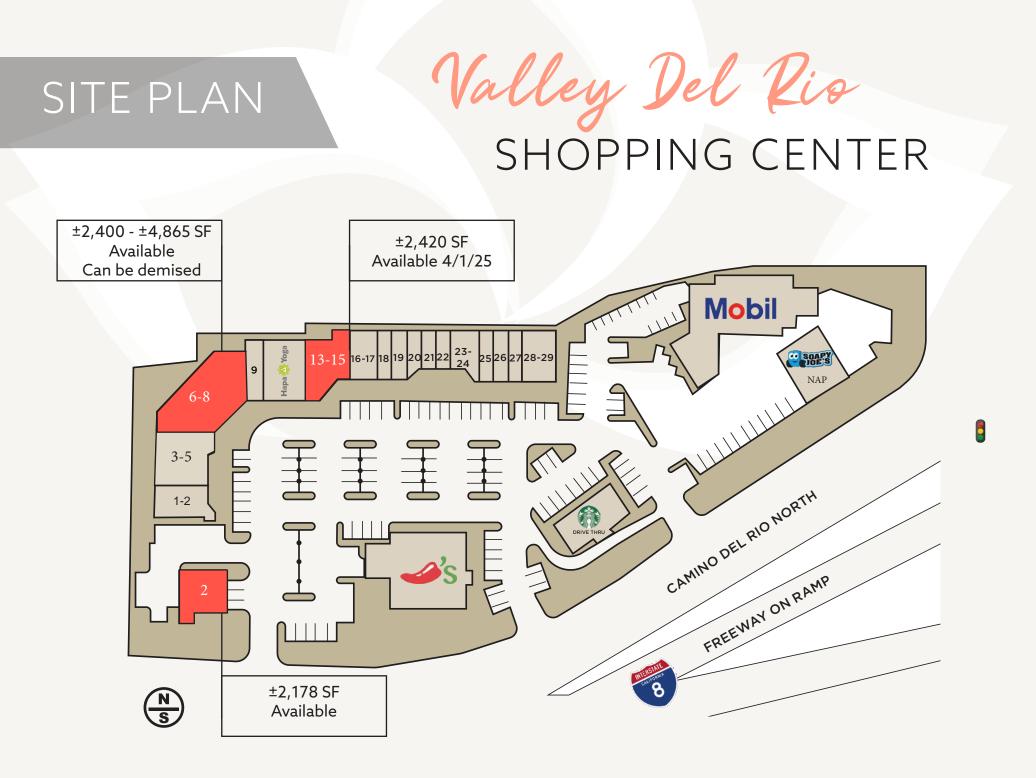

## ±2,178 - ±4,865 SF AVAILABLE Can be Demised

4232-4282 Camino Del Rio North | San Diego | CA 92108

Valley Del Rio

SHOPPING CENTER

4232-4282 Camino Del Rio North San Diego, CA 92108

| SUITE | TENANT                    | SIZE                             |
|-------|---------------------------|----------------------------------|
| 1-2   | Hot Chickz                | ±1,805                           |
| 3-5   | Spine & Sport             | ±3,500                           |
| 6-8   | AVAILABLE                 | ±2,400 - 4,865<br>Can be demised |
| 9     | The Enchantress           | ±900                             |
| 10-12 | Hapa Yoga                 | ±2,700                           |
| 13-15 | AVAILABLE 4/1/25          | ±2,420                           |
| 16-17 | Enhancery Jewelry         | ±1,500                           |
| 18    | The Little Nail Shop      | ±750                             |
| 19    | NS Threading              | ±750                             |
| 20-21 | SD Blenders               | ±1,275                           |
| 22    | Royal Touch Dry Cleaners  | ±600                             |
| 23-24 | Dentist                   | ±1,300                           |
| 25-27 | Osaka Japanese Restaurant | ±2,250                           |
| 28-29 | Crack Taco Shop           | ±1,600                           |

| PAD | TENANT                               | SIZE   |
|-----|--------------------------------------|--------|
| 2   | AVAILABLE                            | ±2,178 |
| 3   | Chili's Grill & Bar                  | ±7,000 |
| 4   | Starbucks                            | ±2,018 |
| 5   | Soapy Joe's<br>Car Wash /Gas Station |        |