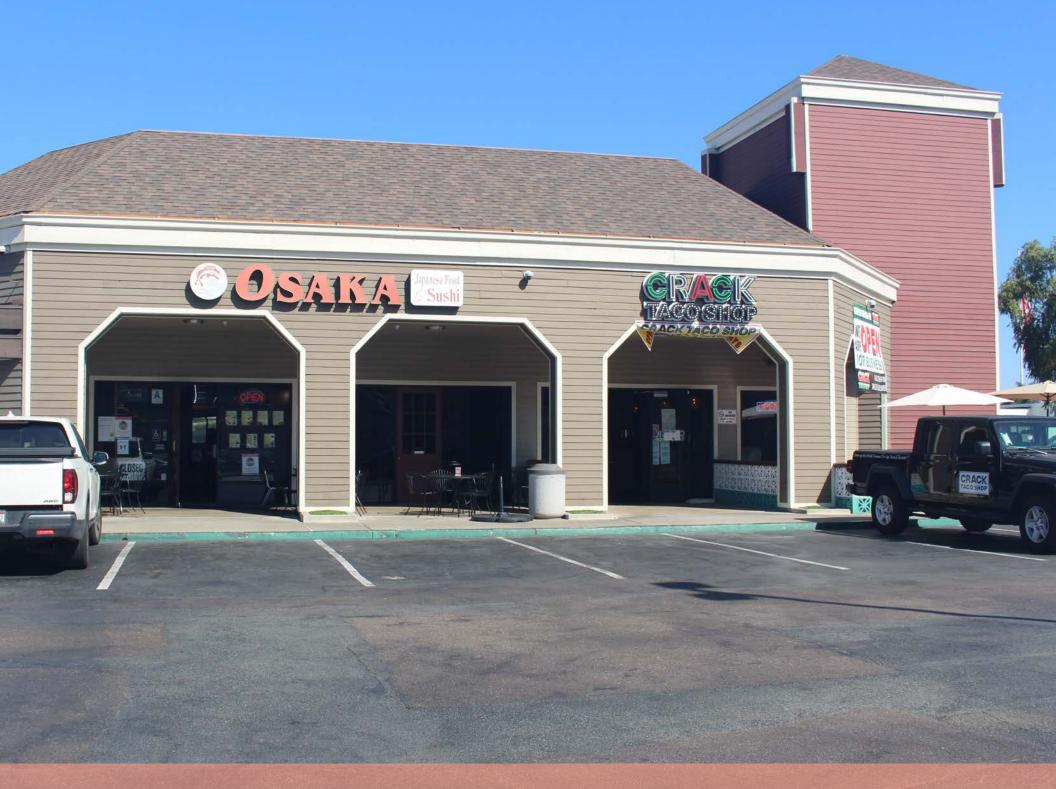

| SUITE | TENANT                    | SIZE                             |
|-------|---------------------------|----------------------------------|
| 1-2   | Hot Chickz                | ±1,805                           |
| 3-5   | Spine & Sport             | ±3,500                           |
| 6-8   | AVAILABLE                 | ±2,400 - 4,865<br>Can be demised |
| 9     | The Enchantress           | ±900                             |
| 10-12 | Hapa Yoga                 | ±2,700                           |
| 13-15 | AVAILABLE 4/1/25          | ±2,420                           |
| 16-17 | Enhancery Jewelry         | ±1,500                           |
| 18    | The Little Nail Shop      | ±750                             |
| 19    | NS Threading              | ±750                             |
| 20-21 | SD Blenders               | ±1,275                           |
| 22    | Royal Touch Dry Cleaners  | ±600                             |
| 23-24 | Dentist                   | ±1,300                           |
| 25-27 | Osaka Japanese Restaurant | ±2,250                           |
| 28-29 | Crack Taco Shop           | ±1,600                           |