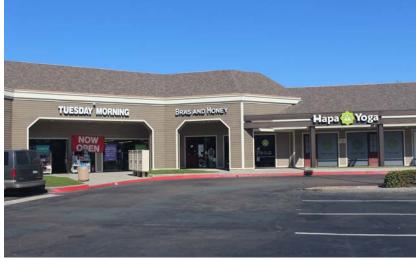

| SUITE | TENANT                    | SIZE                             |
|-------|---------------------------|----------------------------------|
| 1-2   | Hot Chickz                | ±1,805                           |
| 3-5   | Spine & Sport             | ±3,500                           |
| 6-8   | AVAILABLE                 | ±2,400 - 4,865<br>Can be demised |
| 9     | The Enchantress           | ±900                             |
| 10-12 | Hapa Yoga                 | ±2,700                           |
| 13-15 | AVAILABLE 4/1/25          | ±2,420                           |
| 16-17 | Enhancery Jewelry         | ±1,500                           |
| 18    | The Little Nail Shop      | ±750                             |
| 19    | NS Threading              | ±750                             |
| 20-21 | SD Blenders               | ±1,275                           |
| 22    | Royal Touch Dry Cleaners  | ±600                             |
| 23-24 | Dentist                   | ±1,300                           |
| 25-27 | Osaka Japanese Restaurant | ±2,250                           |
| 28-29 | Crack Taco Shop           | ±1,600                           |