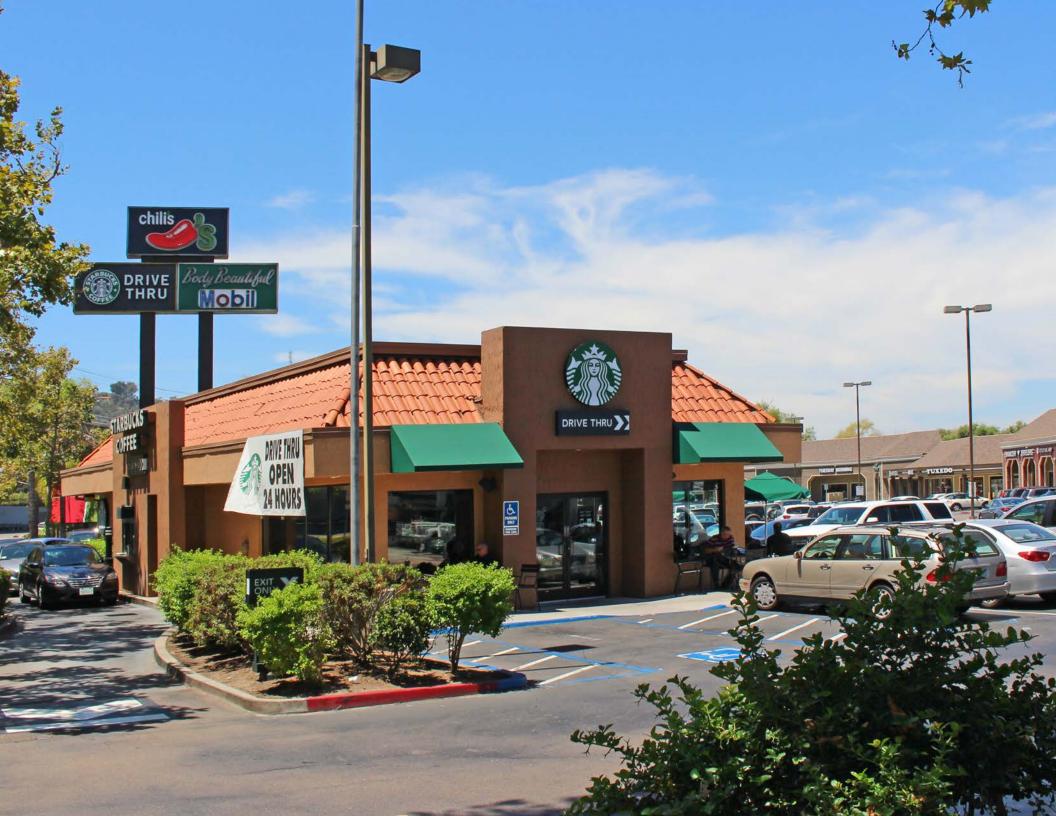

## Property Highlights

Located at the NWQ of Mission Gorge Road & Interstate 8. Highly visible Mission Valley location with easy access the freeway.

Serves as an outlet to immediate residential areas.

Provides easy access to Proposed SDSU West.

| PAD | TENANT                               | SIZE   |
|-----|--------------------------------------|--------|
| 2   | AVAILABLE                            | ±2,178 |
| 3   | Chili's Grill & Bar                  | ±7,000 |
| 4   | Starbucks                            | ±2,018 |
| 5   | Soapy Joe's<br>Car Wash /Gas Station |        |