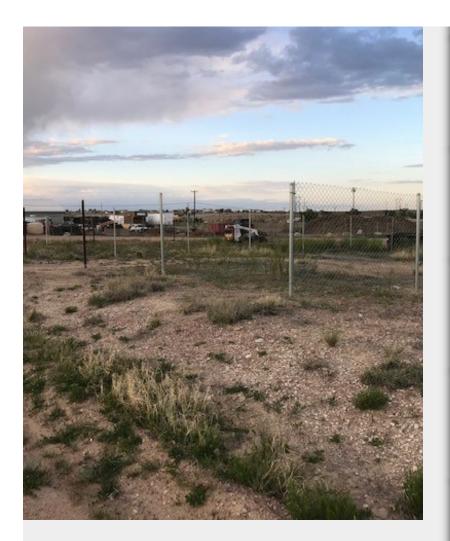

# Vacant Industrial - Nature Center Road

\$1.44 - \$3.00 /SF/Yr

Pleased to offer a rare NNN I-2 Ground Lease with reasonable terms up to 20 years.

## Space 1

Space Available 43,560 SF

Rental Rate \$1.44 - \$3.00 /SF/Yr

Date Available Now

Rare I-2 Industrial Ground Lease Offered with Reasonable Terms. Advantageous Pueblo County. I2 ( I-2 ) Industrial Zoning. Good area, join numerous other businesses. See property notes. Thanks!

### W 10th St, Pueblo, CO 81003

Pleased to offer a rare NNN I-2 Ground Lease with reasonable terms up to 20 years. Benefits:

- -Minimize Client Development Costs by Freeing Capital: Client can allocate Capital towards a structure that Suits Their Particular Business Needs
- -There are Potential Tax Advantages to Leasing Land with Pre-tax Business Earnings (And, Land Itself Can Not Be Depreciated)
- -Thru Parcel with Accessibility from both Nature Center Road and West 10th Street.
- -Convenient Proximity to both Pueblo and Pueblo West, Easy Access to Pueblo Boulevard.
- -Advantageous Pueblo County I-2 Zoning has broad Uses by Right