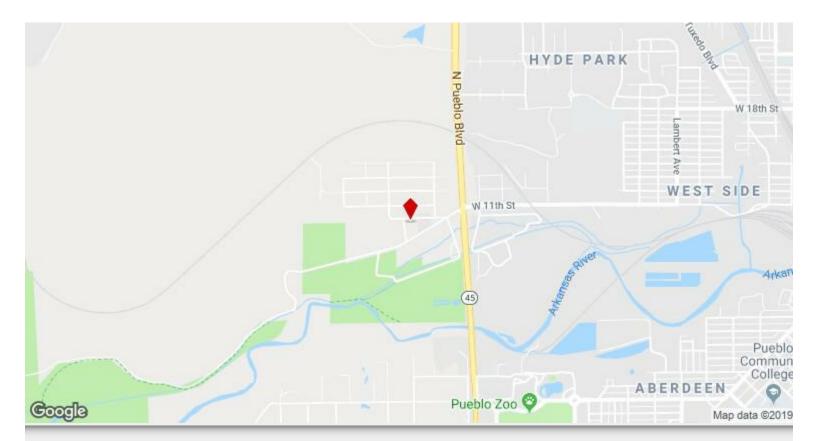

# **Vacant Industrial - Nature Center Road**

W 10th St, Pueblo, CO 81003

Joseph Dingman Joseph Dingman

greenhornvalleyland@gmail.com (626) 390-3080

Rental Rate: \$1.44 - \$3.00 /SF/Yr

Property Type: Land

Property Sub-type: Industrial

### W 10th St, Pueblo, CO 81003

Pleased to offer a rare NNN I-2 Ground Lease with reasonable terms up to 20 years. Benefits:

- -Minimize Client Development Costs by Freeing Capital: Client can allocate Capital towards a structure that Suits Their Particular Business Needs
- -There are Potential Tax Advantages to Leasing Land with Pre-tax Business Earnings (And, Land Itself Can Not Be Depreciated)
- -Thru Parcel with Accessibility from both Nature Center Road and West 10th Street.
- -Convenient Proximity to both Pueblo and Pueblo West, Easy Access to Pueblo Boulevard.
- -Advantageous Pueblo County I-2 Zoning has broad Uses by Right