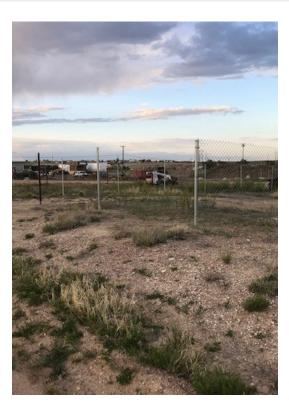

# Vacant Industrial - Nature Center Road

\$1.44 - \$3.00 /SF/Yr

Pleased to offer a rare NNN I-2 Ground Lease with reasonable terms up to 20 years.

## Space 1

Space Available 43,560 SF

Rental Rate \$1.44 - \$3.00 /SF/Yr

Date Available Now

Rare I-2 Industrial Ground Lease Offered with Reasonable Terms. Advantageous Pueblo County. I2 ( I-2 ) Industrial Zoning. Good area, join numerous other businesses. See property notes. Thanks!

### W 10th St, Pueblo, CO 81003

Pleased to offer a rare NNN I-2 Ground Lease with reasonable terms up to 20 years. Benefits:

- -Minimize Client Development Costs by Freeing Capital: Client can allocate Capital towards a structure that Suits Their Particular Business Needs
- -There are Potential Tax Advantages to Leasing Land with Pre-tax Business Earnings (And, Land Itself Can Not Be Depreciated)
- -Thru Parcel with Accessibility from both Nature Center Road and West 10th Street.
- -Convenient Proximity to both Pueblo and Pueblo West, Easy Access to Pueblo Boulevard.
- -Advantageous Pueblo County I-2 Zoning has broad Uses by Right