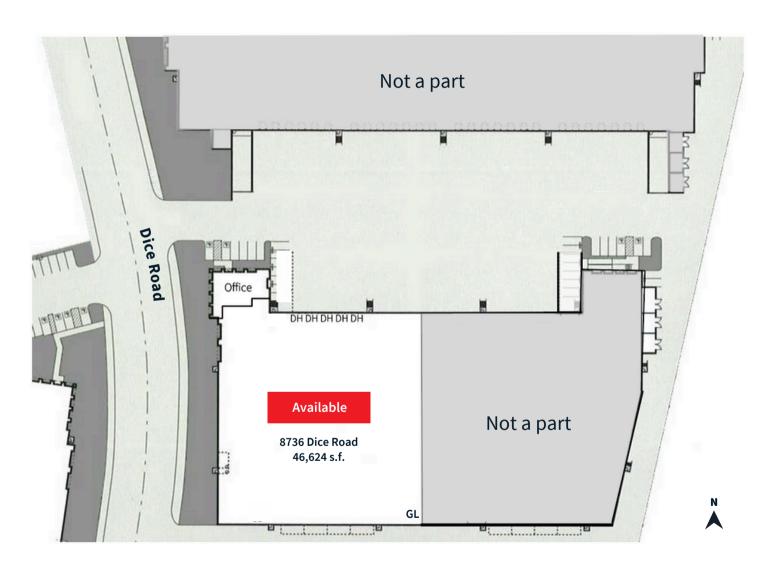

## For lease

8736 Dice Road Santa Fe Springs, CA 90670

| Building size    | ±46,624 s.f.                 |
|------------------|------------------------------|
| Office size      | 2,205 s.f.                   |
| Clear height     | 30'                          |
| Sprinkler system | ESFR                         |
| Loading          | 1 GL / 5 DH (more possible)  |
| Power            | 480 amps, 277/480 v (verify) |
| Asking rate      | \$1.55 NNN                   |