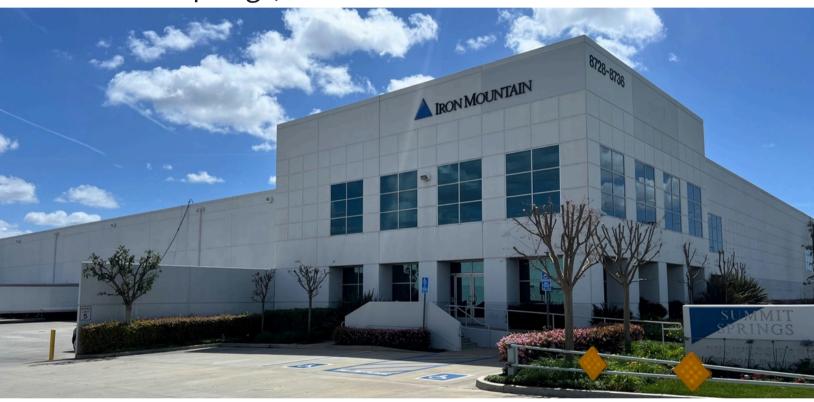

## For lease

8736 Dice Road Santa Fe Springs, CA 90670

| Building size    | ±46,624 s.f.                 |
|------------------|------------------------------|
| Office size      | 2,205 s.f.                   |
| Clear height     | 30'                          |
| Sprinkler system | ESFR                         |
| Loading          | 1 GL / 5 DH (more possible)  |
| Power            | 480 amps, 277/480 v (verify) |
| Asking rate      | \$1.55 NNN                   |