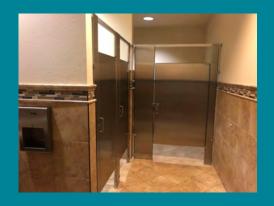

- Brand New Restrooms
- Elevator Served
- Monument Signage
- Large parking lot
- Multiple Entrances
- Harbor Blvd. Traffic Count 47,000
   Vehicles Per Day

| Building Size  | 45,238                                 |
|----------------|----------------------------------------|
| Occupancy      | 12 Individual Units +                  |
| Stories        | 2                                      |
| Year Renovated | 2020                                   |
| Zoning         | M1 Industrial with Variance for Office |
|                |                                        |
|                |                                        |
|                |                                        |