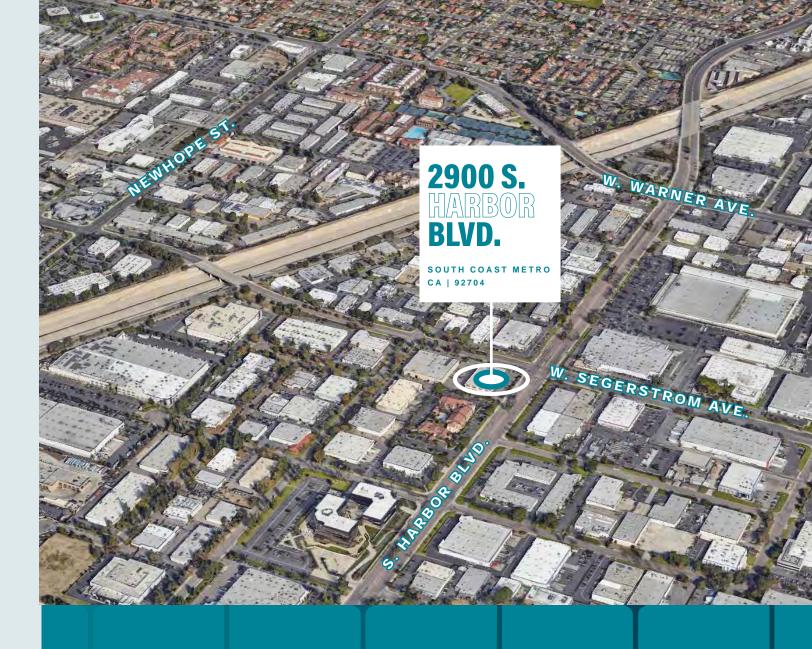

# 2900 S. MARBOR BLVD.

SOUTH COAST METRO | CA | 92704

D/AQ Corp. #01129558. Maps Courtesy ©Google & ©Microsoft. Although all information is furnished regarding for sale, rental or financing is from sources deemed reliable, such information has not been verified and no express representation is made nor is any to be implied as to the accuracy thereof, and it is submitted subject to errors, omissions, changes of price, rental or other conditions, prior sale, lease or financing, or withdrawal without notice.

## 2900 S. HARBOR BLVD.

SOUTH COAST METRO | CA | 92704

D/AQ Corp. #01129558. Maps Courtesy ©Google & ©Microsoft. Although all information is furnished a such information has not been verified and no express representation is made nor is any to be into omissions, changes of price, rental or other conditions, prior sale. Lease or financing, or withdrawal wife