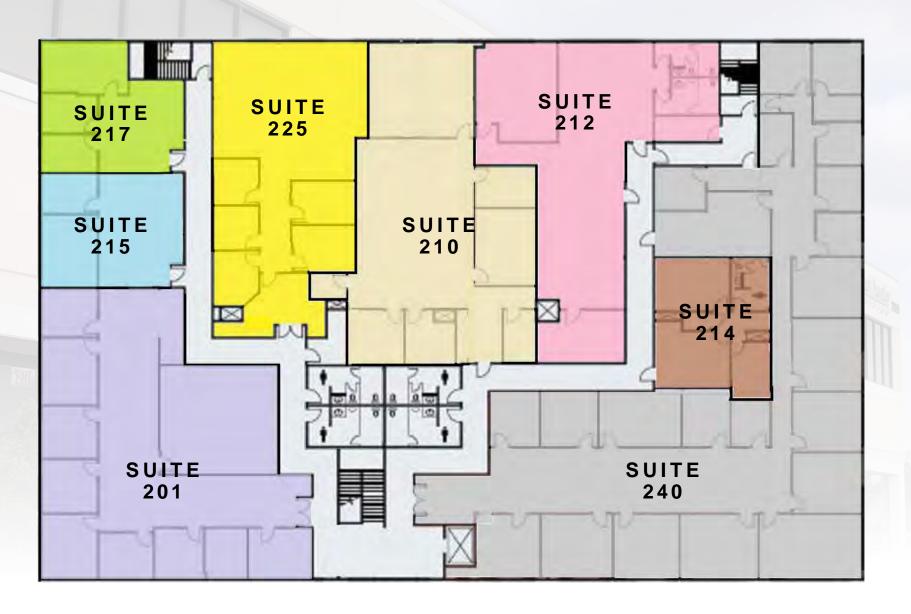

raded Power

- Brand New Restrooms
- Elevator Served
- Monument Signage
- Large parking lot
- Multiple Entrances
- Harbor Blvd. Traffic Count 47,000
   Vehicles Per Day

| Building Size  | 45,238                                 |
|----------------|----------------------------------------|
| Occupancy      | 12 Individual Units +                  |
| Stories        | 2                                      |
| Year Renovated | 2020                                   |
| Zoning         | M1 Industrial with Variance for Office |
|                |                                        |
|                |                                        |
|                |                                        |



Loading Doors

2900 S. HARBOR BLVD.
SOUTH COAST METRO | CA | 92704



## SECOND FLOOR







## 2900 S. HARBOR BLVD.

SOUTH COAST METRO | CA | 92704

W. SEGERSTROM AVE.



S. HARBOR BLVD.







## 2900 S. MARBOR BLVD.

SOUTH COAST METRO CA 92704 (Suite 100)



















# 2900 S. HARBOR BLVD.

SOUTH COAST METRO CA | 92704



**NEIL MULLARKY** | 949.842.4834 neil.mullarky@daumcommercial.com CA License #01361275

4400 MacArthur Blvd., Suite 950 Newport Beach, CA 92660



D/AQ Corp. #01129558. Maps Courtesy ©Google & ©Microsoft. Although all information is furnished regarding for sale, rental or financing is from sources deemed reliable, such information has not been verified and no express representation is made nor is any to be implied as to the accuracy thereof, and it is submitted subject to errors, omissions, changes of price, rental or other conditions, prior sale,