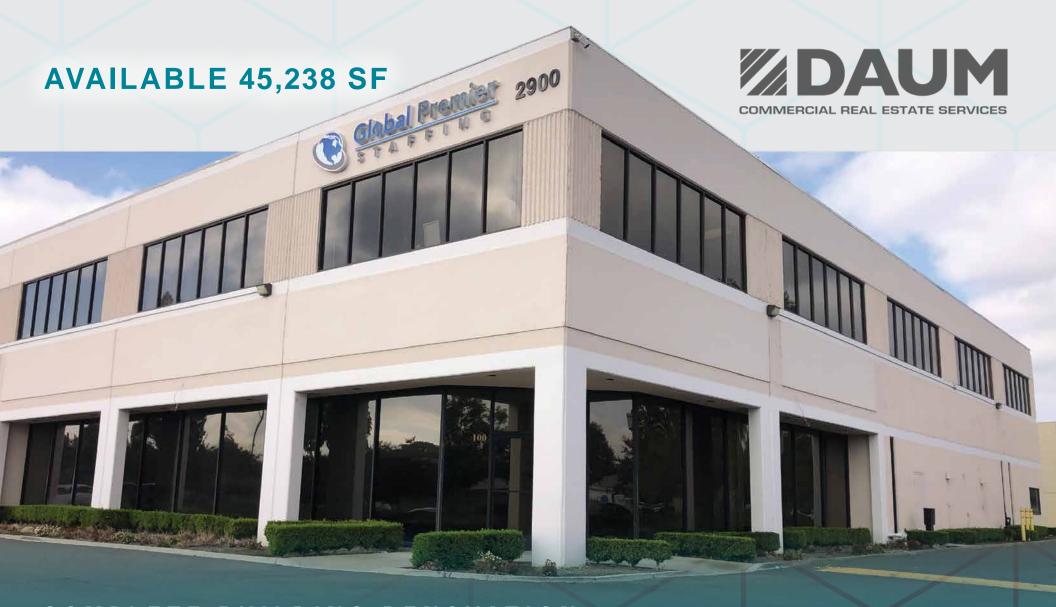

#### PROPERTY HIGHLIGHTS:

- 45,238 Square Foot Building
- 12 Individual Units +
- Potential for Owner/User Occupancy
- \$1.5 Million in Renovations
- 91,476 Square Foot Parcel
- M1 Zoning
- Major Street Frontage / Identity
- Upgraded Power

- Brand New Restrooms
- Elevator Served
- Monument Signage
- Large parking lot
- Multiple Entrances
- Harbor Blvd. Traffic Count 47,000
   Vehicles Per Day

| Building Size  | 45,238                                 |
|----------------|----------------------------------------|
| Occupancy      | 12 Individual Units +                  |
| Stories        | 2                                      |
| Year Renovated | 2020                                   |
| Zoning         | M1 Industrial with Variance for Office |
|                |                                        |
|                |                                        |
|                |                                        |