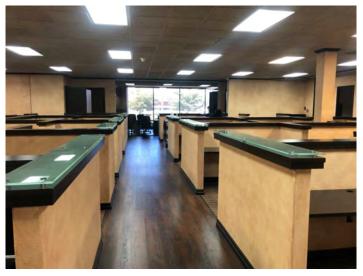

| 45,238                                 |
|----------------|----------------------------------------|
| Occupancy      | 12 Individual Units +                  |
| Stories        | 2                                      |
| Year Renovated | 2020                                   |
| Zoning         | M1 Industrial with Variance for Office |
|                |                                        |
|                |                                        |
|                |                                        |



Loading Doors

2900 S. HARBOR BLVD.
SOUTH COAST METRO | CA | 92704



## SECOND FLOOR







## 2900 S. HARBOR BLVD.

SOUTH COAST METRO | CA | 92704

W. SEGERSTROM AVE.



S. HARBOR BLVD.







## 2900 S. MARBOR BLVD.

SOUTH COAST METRO CA 92704 (Suite 100)



















# 2900 S. HARBOR BLVD.

SOUTH COAST METRO CA | 92704



**NEIL MULLARKY** | 949.842.4834 neil.mullarky@daumcommercial.com CA License #01361275

4400 MacArthur Blvd., Suite 950 Newport Beach, CA 92660



D/AQ Corp. #01129558. Maps Courtesy ©Google & ©Microsoft. Although all information is furnished regarding for sale, rental or financing is from sources deemed reliable, such information has not been verified and no express representation is made nor is any to be implied as to the accuracy thereof, and it is submitted subject to errors, omissions, changes of price, rental or other conditions, prior sale, lease or financing, or withdrawal without notice.