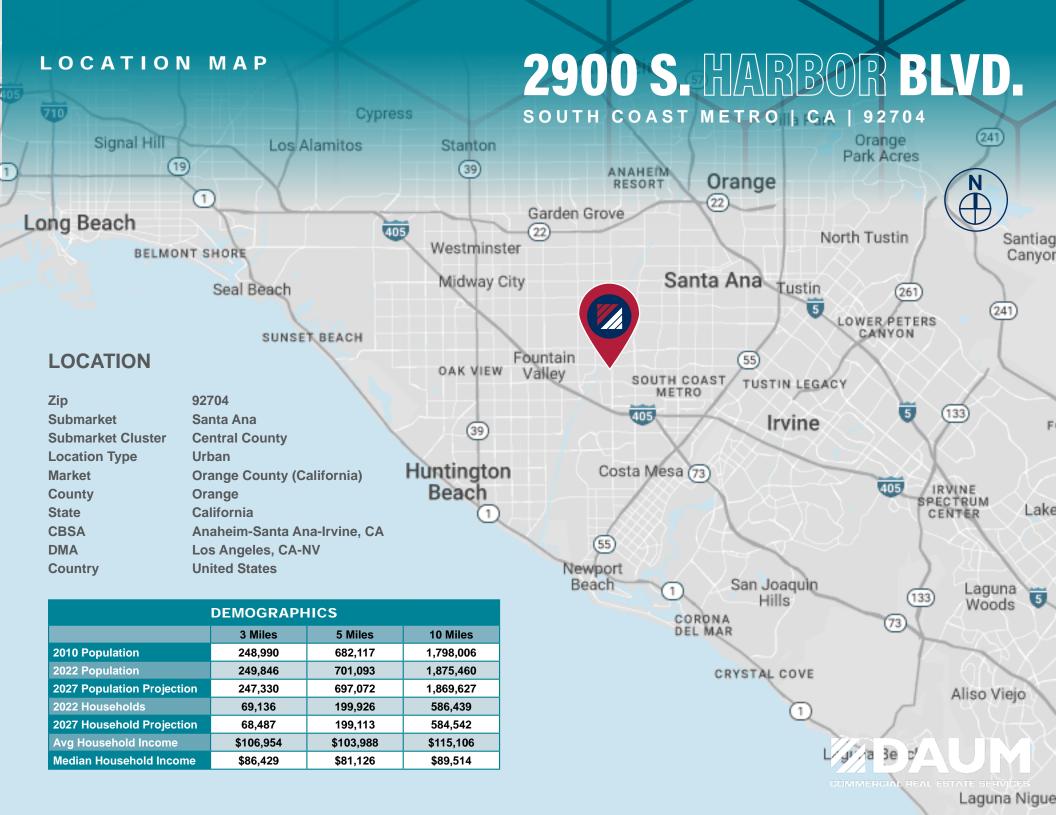

## 2900 S. HARBOR BLVD.

SOUTH COAST METRO | CA | 92704

W. SEGERSTROM AVE.

S. HARBOR BLVD.