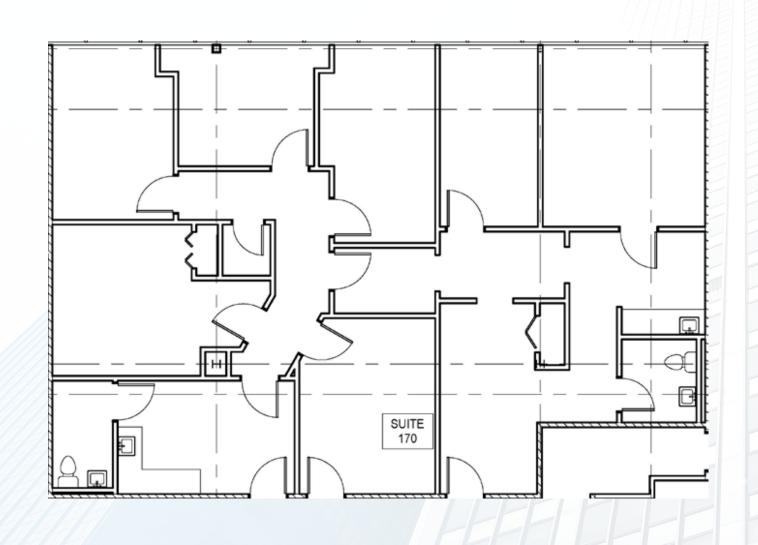

## MEDICAL OFFICE FOR LEASE

5635 Peachtree Parkway Peachtree Corners, GA 30092

Peachtree Professional Center Office/Medical Space 5635 Peachtree Parkway Peachtree Corners, GA 30092

Size: 2,298 RSF

- Signage Available on Peachtree Parkway/141
- Easy Access to Peachtree Parkway/141, I-285, I-85
- 5 Minutes to the Forum Peachtree Corners
- Proximity to Norcross, Duluth, Johns Creek and Dunwoody
- Building Renovations Completed with new flooring, lighting and ceiling tiles in the common areas.
- Parking at 4/1,000 SF

Renée Rosenheck 678.524.5487 Renee@carterhilladvisors.com

## Suite 170 - 2,298 RSF