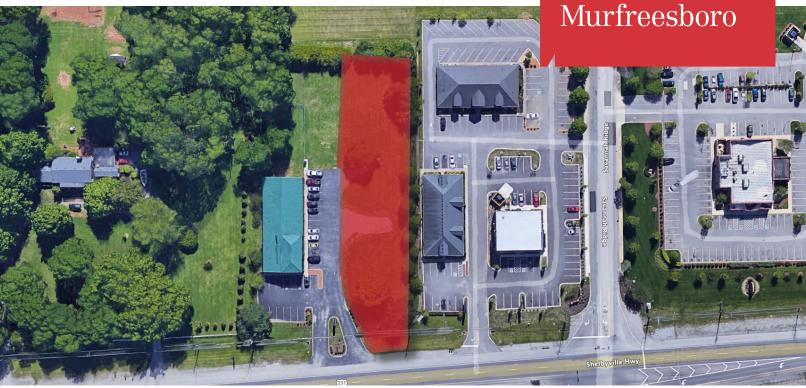

FOR SALE

± 0.83 Acres in

# 3155 South Church Street

Murfreesboro, TN 37127

# Property **Features**

- ± 0.83 Acres
- Located between Veterans Pkwy and Joe B Jackson Pkwy on South Church
- Close proximity to restaurants and retail
- Easy access to the I-24 interchange
- South Church Street frontage and visibility
- Traffic count at Barfield Crescent: 36,385 VPD