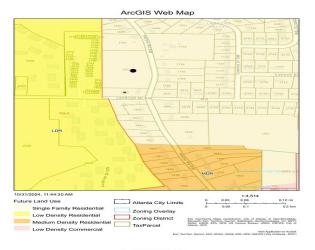

## 1795 Harbin Rd SW

\$840,000

Developers, Builders and Investors here is a great opportunity for land with no creeks and all utilities, including sewer available. The property is approximately 6 acres zoned R-3. There is over 1000 ft of road frontage. It is located adjacent to a RG-3 zoned parcel. Here is your 2025 project or buy and hold investment....

- no rezoning needed for single family
- · Adjacent to Multi-family
- Sewer available

1795 Harbin Rd SW, Atlanta, GA 30311