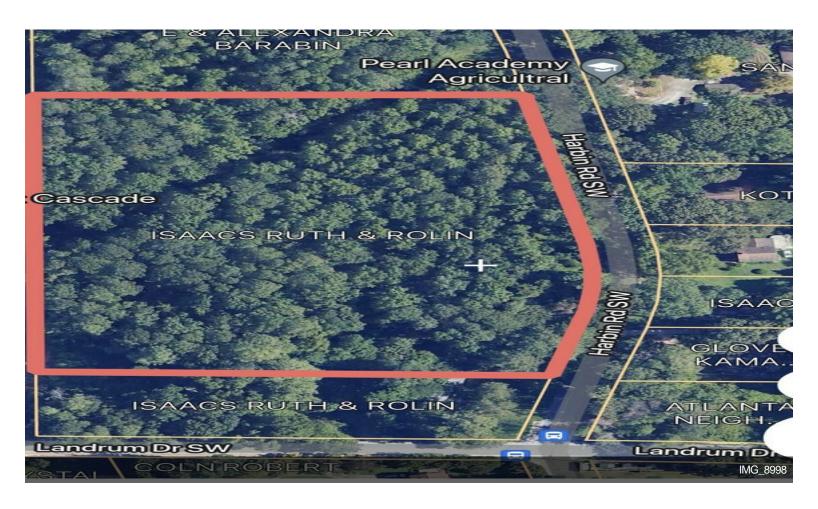

## 1795 Harbin Rd SW

1795 Harbin Rd SW, Atlanta, GA 30311

Shawn Wall
KW Commercial Metro Atlanta
315 W Ponce de Leon Ave, Suite 100,Decatur, GA 30030
shawnwall@kw.com
(404) 564-5560

| Price:                           | \$840,000                 |
|----------------------------------|---------------------------|
| Property Type:                   | Land                      |
| Property Subtype:                | Residential               |
| Proposed Use:                    | Single Family Development |
| Sale Type:                       | Investment                |
|                                  |                           |
| Total Lot Size:                  | 6.00 AC                   |
| Total Lot Size: Sale Conditions: | 6.00 AC Build to Suit     |

## 1795 Harbin Rd SW

\$840,000

Developers, Builders and Investors here is a great opportunity for land with no creeks and all utilities, including sewer available. The property is approximately 6 acres zoned R-3. There is over 1000 ft of road frontage. It is located adjacent to a RG-3 zoned parcel. Here is your 2025 project or buy and hold investment....

- no rezoning needed for single family
- · Adjacent to Multi-family
- Sewer available

1795 Harbin Rd SW, Atlanta, GA 30311