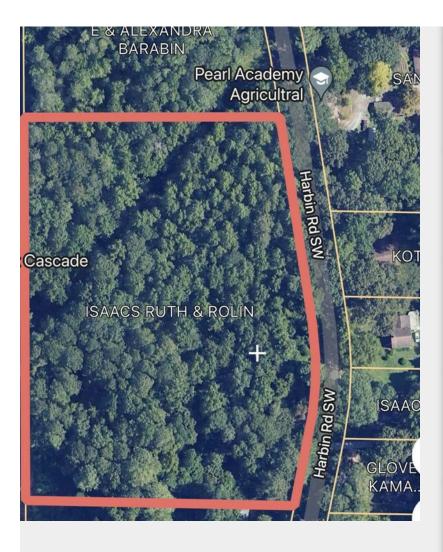

## 1795 Harbin Rd SW

1795 Harbin Rd SW, Atlanta, GA 30311

Shawn Wall
KW Commercial Metro Atlanta
315 W Ponce de Leon Ave, Suite 100,Decatur, GA 30030
shawnwall@kw.com
(404) 564-5560

| Price:                           | \$840,000                 |
|----------------------------------|---------------------------|
| Property Type:                   | Land                      |
| Property Subtype:                | Residential               |
| Proposed Use:                    | Single Family Development |
| Sale Type:                       | Investment                |
|                                  |                           |
| Total Lot Size:                  | 6.00 AC                   |
| Total Lot Size: Sale Conditions: | 6.00 AC Build to Suit     |

## 1795 Harbin Rd SW

\$840,000

Developers, Builders and Investors here is a great opportunity for land with no creeks and all utilities, including sewer available. The property is approximately 6 acres zoned R-3. There is over 1000 ft of road frontage. It is located adjacent to a RG-3 zoned parcel. Here is your 2025 project or buy and hold investment....

- no rezoning needed for single family
- · Adjacent to Multi-family
- Sewer available

1795 Harbin Rd SW, Atlanta, GA 30311