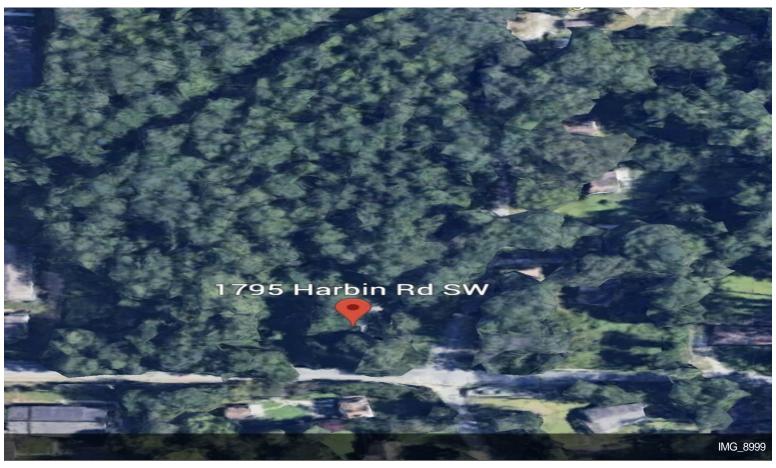

## 1795 Harbin Rd SW

1795 Harbin Rd SW, Atlanta, GA 30311

Shawn Wall
KW Commercial Metro Atlanta
315 W Ponce de Leon Ave, Suite 100,Decatur, GA 30030
shawnwall@kw.com
(404) 564-5560

| Price:                           | \$840,000                 |
|----------------------------------|---------------------------|
| Property Type:                   | Land                      |
| Property Subtype:                | Residential               |
| Proposed Use:                    | Single Family Development |
| Sale Type:                       | Investment                |
|                                  |                           |
| Total Lot Size:                  | 6.00 AC                   |
| Total Lot Size: Sale Conditions: | 6.00 AC Build to Suit     |

## 1795 Harbin Rd SW

\$840,000

Developers, Builders and Investors here is a great opportunity for land with no creeks and all utilities, including sewer available. The property is approximately 6 acres zoned R-3. There is over 1000 ft of road frontage. It is located adjacent to a RG-3 zoned parcel. Here is your 2025 project or buy and hold investment....

- no rezoning needed for single family
- · Adjacent to Multi-family
- Sewer available

1795 Harbin Rd SW, Atlanta, GA 30311