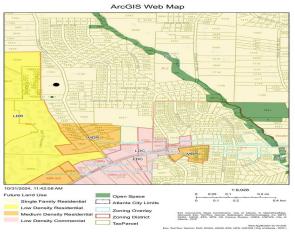

## 1795 Harbin Rd SW

\$840,000

Developers, Builders and Investors here is a great opportunity for land with no creeks and all utilities, including sewer available. The property is approximately 6 acres zoned R-3. There is over 1000 ft of road frontage. It is located adjacent to a RG-3 zoned parcel. Here is your 2025 project or buy and hold investment....

- no rezoning needed for single family
- · Adjacent to Multi-family
- Sewer available

1795 Harbin Rd SW, Atlanta, GA 30311