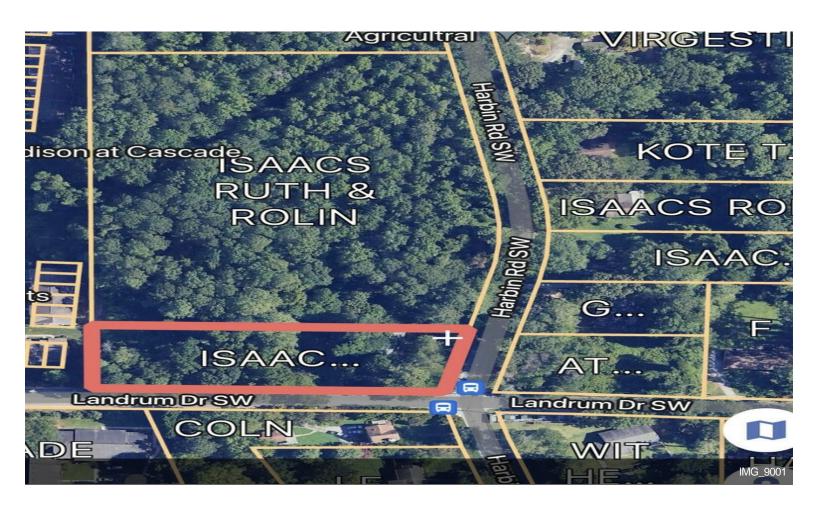

## 1795 Harbin Rd SW

1795 Harbin Rd SW, Atlanta, GA 30311

Shawn Wall
KW Commercial Metro Atlanta
315 W Ponce de Leon Ave, Suite 100,Decatur, GA 30030
shawnwall@kw.com
(404) 564-5560

| Price:                           | \$840,000                 |
|----------------------------------|---------------------------|
| Property Type:                   | Land                      |
| Property Subtype:                | Residential               |
| Proposed Use:                    | Single Family Development |
| Sale Type:                       | Investment                |
|                                  |                           |
| Total Lot Size:                  | 6.00 AC                   |
| Total Lot Size: Sale Conditions: | 6.00 AC Build to Suit     |

## 1795 Harbin Rd SW

\$840,000

Developers, Builders and Investors here is a great opportunity for land with no creeks and all utilities, including sewer available. The property is approximately 6 acres zoned R-3. There is over 1000 ft of road frontage. It is located adjacent to a RG-3 zoned parcel. Here is your 2025 project or buy and hold investment....

- no rezoning needed for single family
- · Adjacent to Multi-family
- Sewer available

1795 Harbin Rd SW, Atlanta, GA 30311