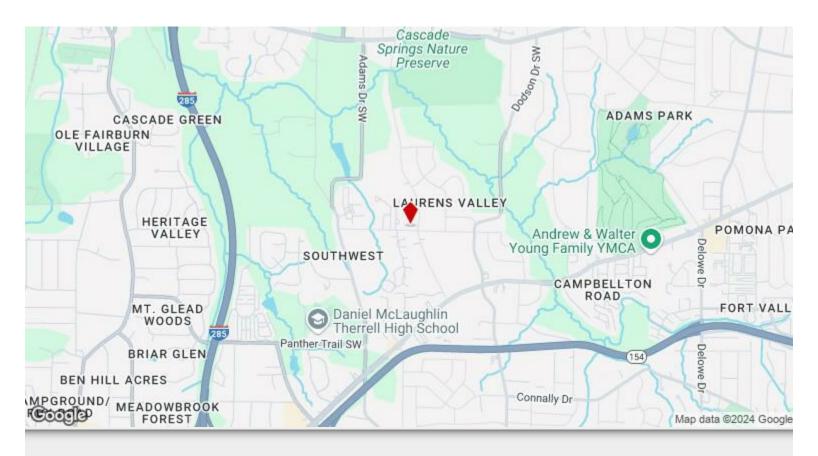

## 1795 Harbin Rd SW

1795 Harbin Rd SW, Atlanta, GA 30311

Shawn Wall
KW Commercial Metro Atlanta
315 W Ponce de Leon Ave, Suite 100,Decatur, GA 30030
shawnwall@kw.com
(404) 564-5560

| Price:                           | \$840,000                 |
|----------------------------------|---------------------------|
| Property Type:                   | Land                      |
| Property Subtype:                | Residential               |
| Proposed Use:                    | Single Family Development |
| Sale Type:                       | Investment                |
|                                  |                           |
| Total Lot Size:                  | 6.00 AC                   |
| Total Lot Size: Sale Conditions: | 6.00 AC Build to Suit     |

## 1795 Harbin Rd SW

\$840,000

Developers, Builders and Investors here is a great opportunity for land with no creeks and all utilities, including sewer available. The property is approximately 6 acres zoned R-3. There is over 1000 ft of road frontage. It is located adjacent to a RG-3 zoned parcel. Here is your 2025 project or buy and hold investment....

- no rezoning needed for single family
- · Adjacent to Multi-family
- Sewer available

1795 Harbin Rd SW, Atlanta, GA 30311