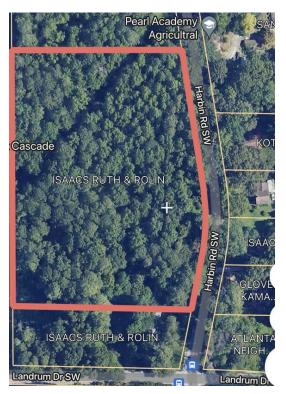

## 1795 Harbin Rd SW

1795 Harbin Rd SW, Atlanta, GA 30311

Shawn Wall
KW Commercial Metro Atlanta
315 W Ponce de Leon Ave, Suite 100,Decatur, GA 30030
shawnwall@kw.com
(404) 564-5560

| Price:                           | \$840,000                 |
|----------------------------------|---------------------------|
| Property Type:                   | Land                      |
| Property Subtype:                | Residential               |
| Proposed Use:                    | Single Family Development |
| Sale Type:                       | Investment                |
|                                  |                           |
| Total Lot Size:                  | 6.00 AC                   |
| Total Lot Size: Sale Conditions: | 6.00 AC Build to Suit     |

## 1795 Harbin Rd SW

\$840,000

Developers, Builders and Investors here is a great opportunity for land with no creeks and all utilities, including sewer available. The property is approximately 6 acres zoned R-3. There is over 1000 ft of road frontage. It is located adjacent to a RG-3 zoned parcel. Here is your 2025 project or buy and hold investment....

- no rezoning needed for single family
- · Adjacent to Multi-family
- Sewer available

1795 Harbin Rd SW, Atlanta, GA 30311