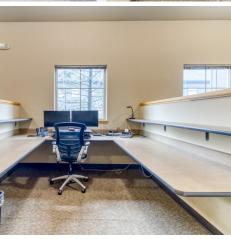

Private office layout could also lend itself to mental health services with group meeting rooms or ancillary medical such as physical therapy, chiropractic etc.

Large second story space is open for flexible space or additional workstations.

#### Suite Layout

- Reception area
- 8 private offices
- 11 partitioned cubicles
- 2 conference rooms
- Multiple flex work spaces
- Break room
- Large second story open space
- Restrooms on both floors