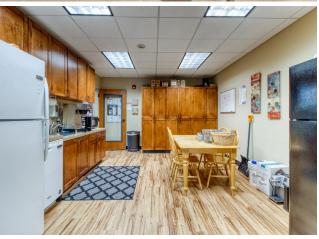

#### Suite Layout

- Reception area
- 8 private offices
- 11 partitioned cubicles
- 2 conference rooms
- Multiple flex work spaces
- Break room
- Large second story open space
- Restrooms on both floors