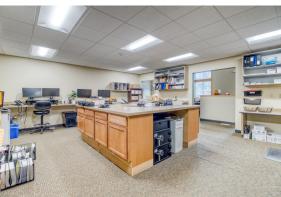

Private office layout could also lend itself to mental health services with group meeting rooms or ancillary medical such as physical therapy, chiropractic etc.

Large second story space is open for flexible space or additional workstations.

#### Suite Layout

- Reception area
- 8 private offices
- 11 partitioned cubicles
- 2 conference rooms
- Multiple flex work spaces
- Break room
- Large second story open space
- Restrooms on both floors