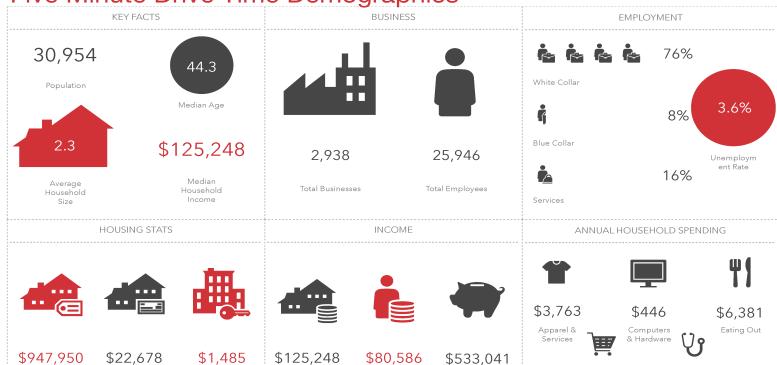

### **FOR SUBLEASE**

698 NW York Drive | Bend, OR 97703

Five Minute Drive Time Demographics

Median Contract

Median

Per Capita

Median Net

Median Home

\$11,444

\$11,506