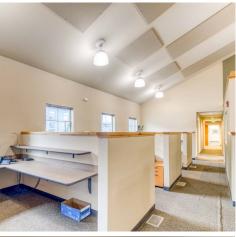

#### Suite Layout

- Reception area
- 8 private offices
- 11 partitioned cubicles
- 2 conference rooms
- Multiple flex work spaces
- Break room
- Large second story open space
- Restrooms on both floors