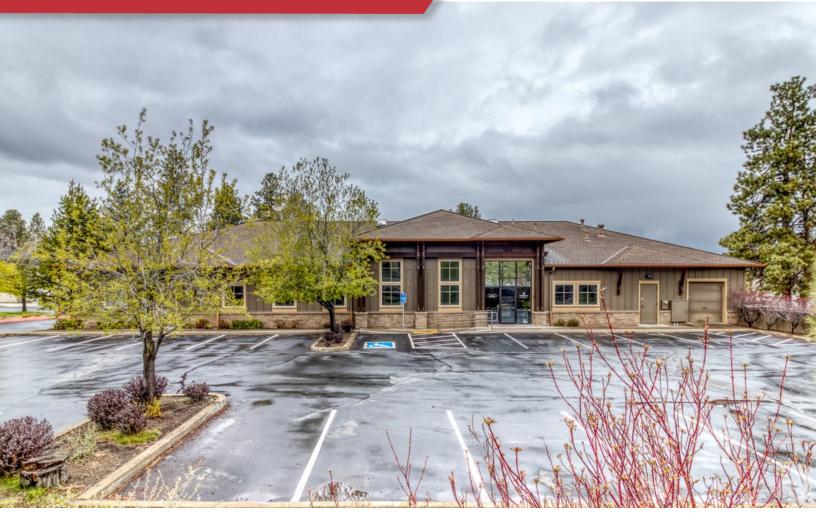

#### Professional Office for Sublease

Standalone professional office in the heart of Northwest Crossing.

Ideal floor plan for growing professional services firm including law office, mortgage, real estate, financial services, or corporate headquarters.

Private office layout could also lend itself to mental health services with group meeting rooms or ancillary medical such as physical therapy, chiropractic etc.

Large second story space is open for flexible space or additional workstations.

Nearby other medical uses and all amenities of Northwest Crossing including dining and shopping.