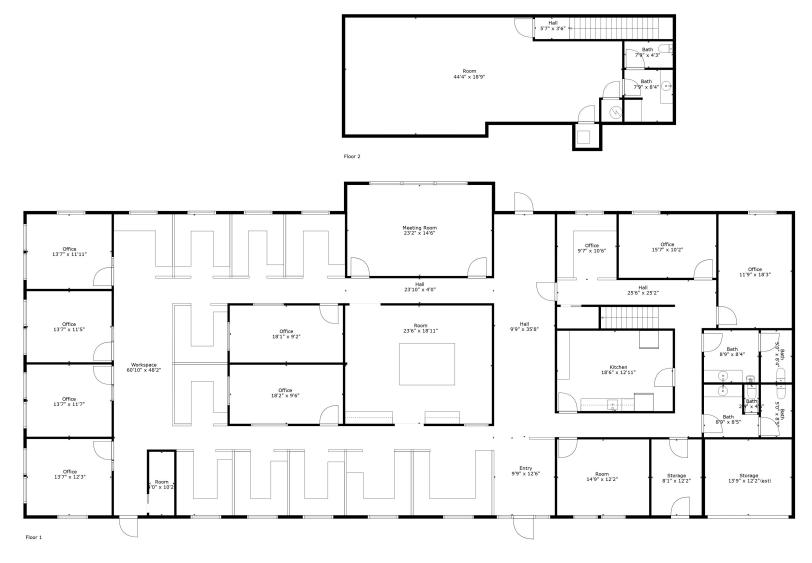

#### Suite Layout

- Reception area
- 8 private offices
- 11 partitioned cubicles
- 2 conference rooms
- Multiple flex work spaces
- Break room
- Large second story open space
- Restrooms on both floors