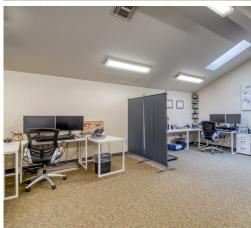

Private office layout could also lend itself to mental health services with group meeting rooms or ancillary medical such as physical therapy, chiropractic etc.

Large second story space is open for flexible space or additional workstations.

#### Suite Layout

- Reception area
- 8 private offices
- 11 partitioned cubicles
- 2 conference rooms
- Multiple flex work spaces
- Break room
- Large second story open space
- Restrooms on both floors