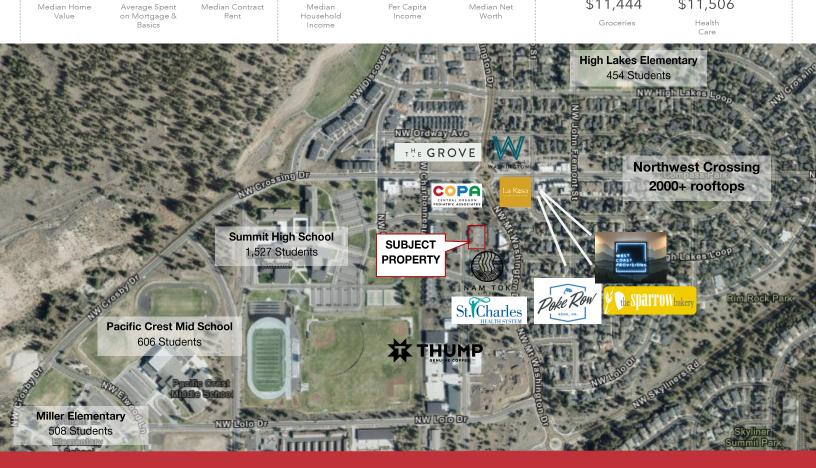

Nearby other medical uses and all amenities of Northwest Crossing including dining and shopping.