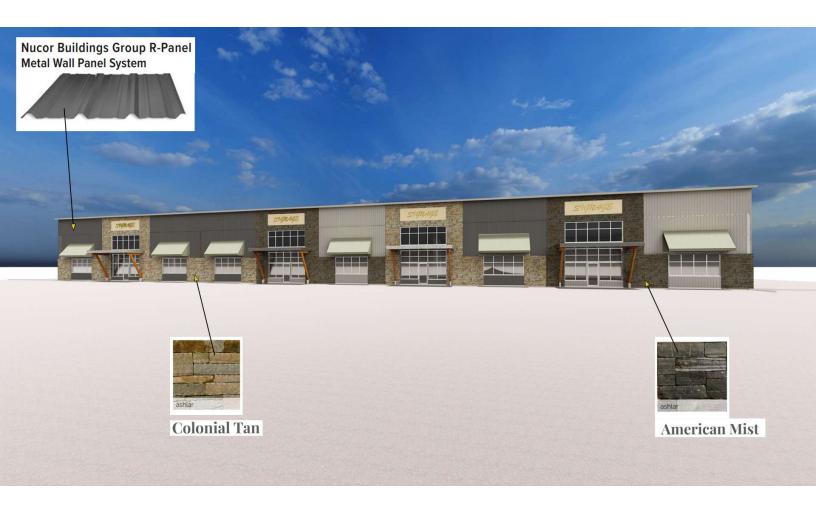

#### **PROPERTY DESCRIPTION**

Fully approved for a +/- 19,435 SF industrial/ commercial building on +/- 4.15 Acres! The site has +/- 353' of road frontage on Rt. 133 with easy access to Rt.7 and I-84. The property will be delivered level with much of the site work completed. This well designed site is ideal for warehouse, assembly, light industrial or wholesale businesses.

#### **PROPERTY HIGHLIGHTS**

- · Approved for fantastic signage on building and road
- Zone I-1 HO (Industrial/ Commercial)
- Approved for 18 car parking on site
- Traffic Count +/- 8,684 Vehicles daily