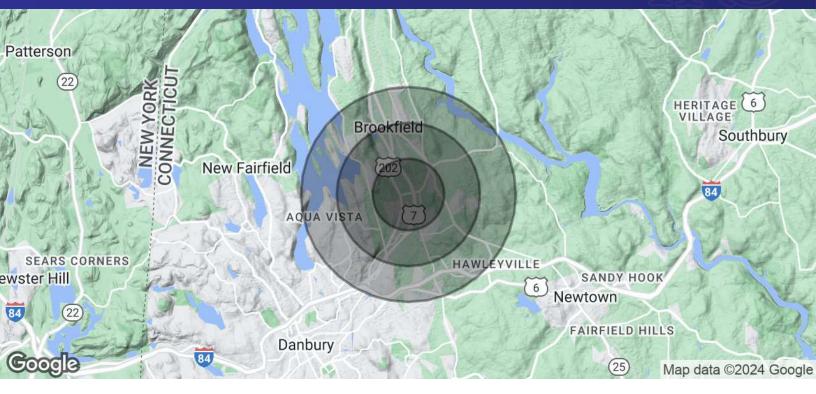

| DEMOGRAPHICS      | 1 MILE    | 2 MILES   | 3 MILES   |
|-------------------|-----------|-----------|-----------|
| Total Households  | 1,228     | 5,043     | 11,151    |
| Total Population  | 2,905     | 12,073    | 26,776    |
| Average HH Income | \$125,408 | \$124,322 | \$125,174 |

103 JUNCTION ROAD

BROOKFIELD, CT SCALE 1/8"=1'-0"

MICK CONSALVO
Broker
203.241.5188
mconsalvo@towercorp.com

MICHAEL DIMYAN Broker 203.948.2891 mdimyan@towercorp.com

| POPULATION           | 1 MILE | 2 MILES | 3 MILES |
|----------------------|--------|---------|---------|
| Total Population     | 2,905  | 12,073  | 26,776  |
| Average Age          | 45.3   | 45.0    | 45.3    |
| Average Age (Male)   | 42.2   | 44.1    | 43.8    |
| Average Age (Female) | 46.2   | 44.4    | 45.4    |

| HOUSEHOLDS & INCOME | 1 MILE    | 2 MILES   | 3 MILES   |
|---------------------|-----------|-----------|-----------|
| Total Households    | 1,228     | 5,043     | 11,151    |
| # of Persons per HH | 2.4       | 2.4       | 2.4       |
| Average HH Income   | \$125,408 | \$124,322 | \$125,174 |
| Average House Value | \$353,910 | \$341,909 | \$370,098 |

2020 American Community Survey (ACS)

MICK CONSALVO
Broker
203.241.5188
mconsalvo@towercorp.com

MICHAEL DIMYAN Broker 203.948.2891 mdimyan@towercorp.com