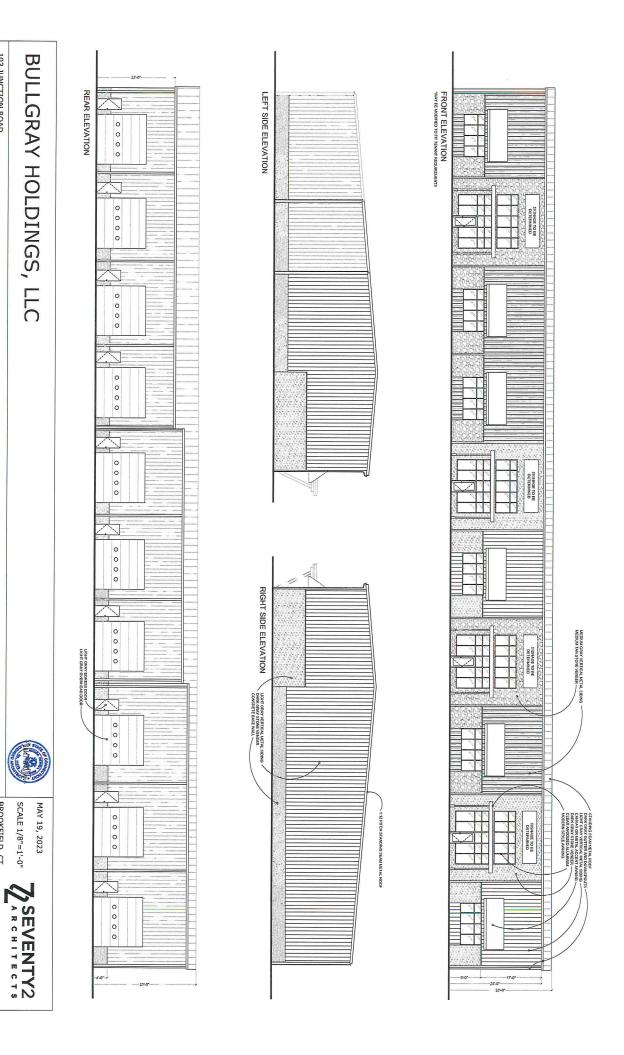

103 JUNCTION ROAD

BROOKFIELD, CT SCALE 1/8"=1'-0"

MICK CONSALVO
Broker
203.241.5188
mconsalvo@towercorp.com

MICHAEL DIMYAN Broker 203.948.2891 mdimyan@towercorp.com

| POPULATION           | 1 MILE | 2 MILES | 3 MILES |
|----------------------|--------|---------|---------|
| Total Population     | 2,905  | 12,073  | 26,776  |
| Average Age          | 45.3   | 45.0    | 45.3    |
| Average Age (Male)   | 42.2   | 44.1    | 43.8    |
| Average Age (Female) | 46.2   | 44.4    | 45.4    |