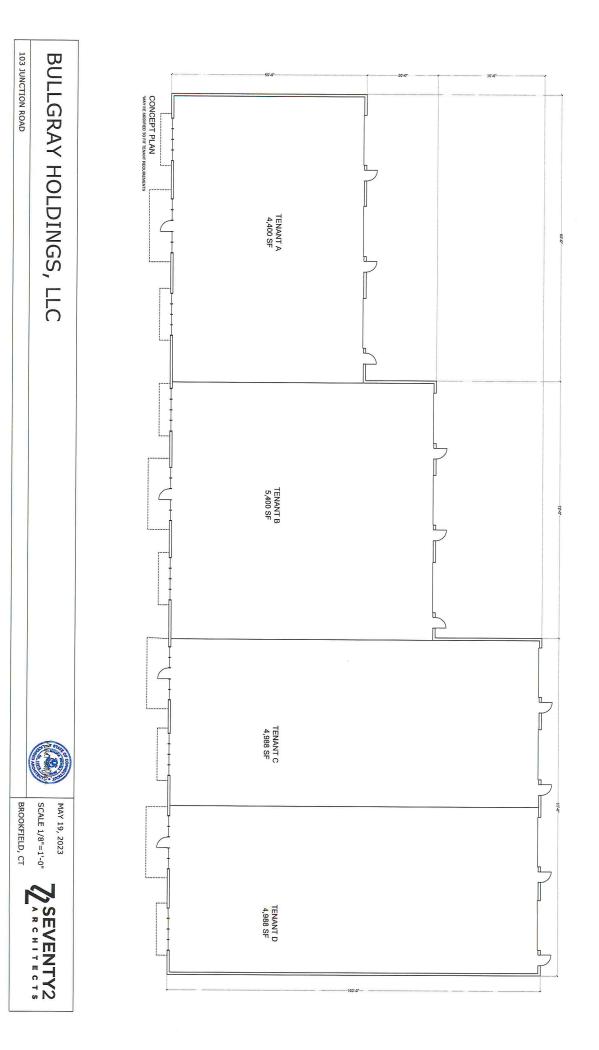

103 JUNCTION ROAD

BROOKFIELD, CT SCALE 1/8"=1'-0"

MICK CONSALVO
Broker
203.241.5188
mconsalvo@towercorp.com

MICHAEL DIMYAN Broker 203.948.2891 mdimyan@towercorp.com

| POPULATION           | 1 MILE | 2 MILES | 3 MILES |
|----------------------|--------|---------|---------|
| Total Population     | 2,905  | 12,073  | 26,776  |
| Average Age          | 45.3   | 45.0    | 45.3    |
| Average Age (Male)   | 42.2   | 44.1    | 43.8    |
| Average Age (Female) | 46.2   | 44.4    | 45.4    |