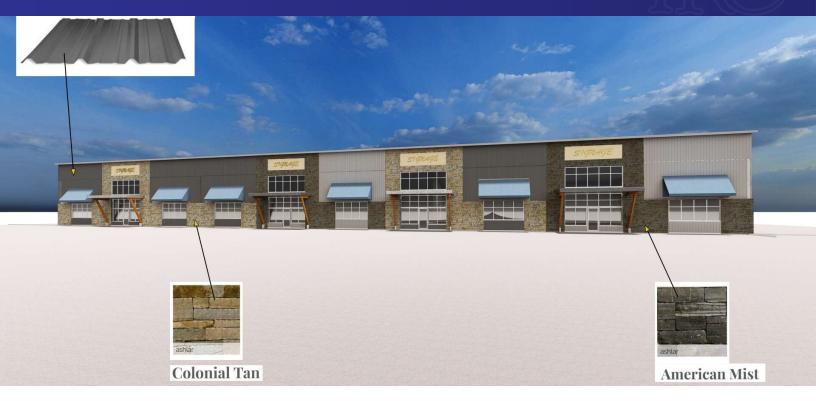

#### **PROPERTY DESCRIPTION**

Fully approved for a +/- 19,435 SF industrial/ commercial building on +/- 4.15 Acres! The site has +/- 353' of road frontage on Rt. 133 with easy access to Rt.7 and I-84. The property will be delivered level with much of the site work completed. This well designed site is ideal for warehouse, assembly, light industrial or wholesale businesses.

#### **PROPERTY HIGHLIGHTS**

- · Approved for fantastic signage on building and road
- Zone I-1 HO (Industrial/ Commercial)
- Approved for 18 car parking on site
- Traffic Count +/- 8,684 Vehicles daily