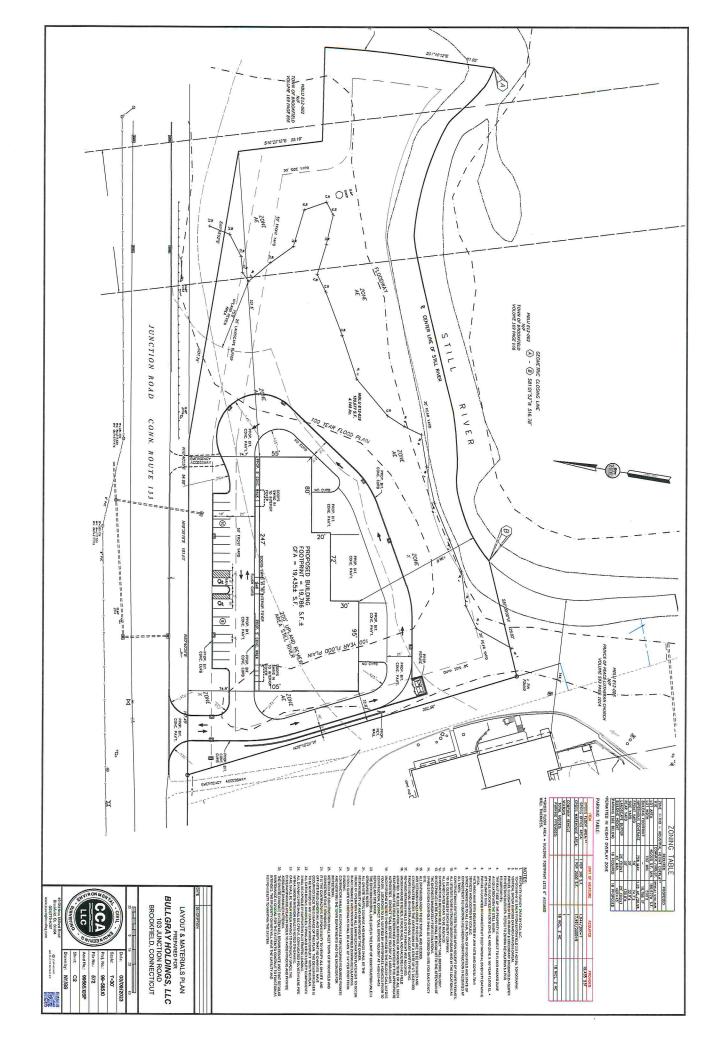

#### **PROPERTY DESCRIPTION**

Fully approved for a +/- 19,435 SF industrial/ commercial building on +/- 4.15 Acres! The site has +/- 353' of road frontage on Rt. 133 with easy access to Rt.7 and I-84. The property will be delivered level with much of the site work completed. This well designed site is ideal for warehouse, assembly, light industrial or wholesale businesses.

#### **PROPERTY HIGHLIGHTS**

- · Approved for fantastic signage on building and road
- Zone I-1 HO (Industrial/ Commercial)
- Approved for 18 car parking on site
- Traffic Count +/- 8,684 Vehicles daily

| OFFERING SUMMARY |               |
|------------------|---------------|
| Sale Price:      | \$995,000     |
| Lot Size:        | +/-4.15 Acres |
| Fully Approved:  | +/- 19,435    |
| Taxes:           | \$3,921       |