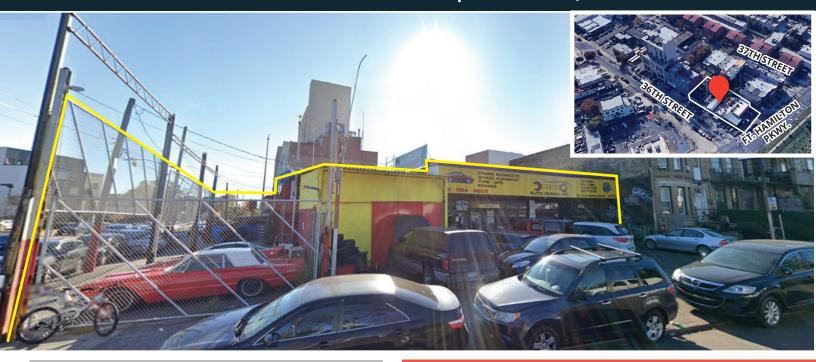

# 11,950 SF CORNER PROPERTY IN BROOKLYN, NY 3605 FORT HAMILTON PARKWAY | BROOKLYN, NY 11218

### PROPERTY OVERVIEW:

**BUILDING SIZE: 11,000 SF COMBINED** 

LOT SIZE: 11.950 SF **ZONING:** M1-2

**BUILDABLE SF**: 23,000 SF COMMERCIAL W/ COMMUNITY BONUS: APPROX. 57,360 SF

#### **PROPERTY FEATURES:**

- CORNER LOCATION IN BROOKLYN
- EXCELLENT FOR YESHIVA/OFFICE/MEDICAL
- **EXCELLENT DEVELOPMENT OPPORTUNITY**
- 243 FEET OF FRONTAGE
- HIGH-TRAFFICKED AREA ON FT. HAMILTON PKWY.
- MULTIPLE TRANSIT OPTIONS AT: D [3 (278) Bet Pkwy
- DRIVE TO 278 Belt VERRAZZANO, **BROOKLYN AND MANHATTAN BRIDGES**