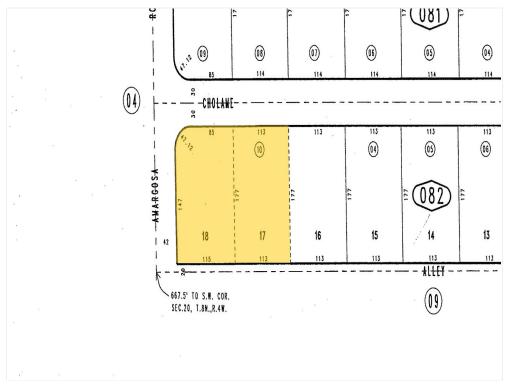

819 Amagosa



**Building Photo** 

#### Listing spaces

#### 1st Floor

Space Available 500 SF Rental Rate \$13.60 /SF/Yr

Date Available Now

Service Type Industrial Gross

Space Type Relet
Space Use Office
Lease Term Negotiable

CAM FEES .09 cents per sqft

#### 2nd Floor

Space Available 575 SF Rental Rate \$13.60 /SF/Yr

Date Available Now

Service Type Industrial Gross

Space Type Relet
Space Use Office
Lease Term Negotiable

CAM fees .09 cents

13819 Amargosa Rd, Victorville, CA 92392

## Property Photos





Building Photo Building Photo

13819 Amargosa Rd, Victorville, CA 92392

### Property Photos





Building Photo IMG\_6818

13819 Amargosa Rd, Victorville, CA 92392

### Property Photos





Building Photo Aerial

13819 Amargosa Rd, Victorville, CA 92392

#### Property Photos



Plat Map

13819 Amargosa Rd, Victorville, CA 92392

#### Location