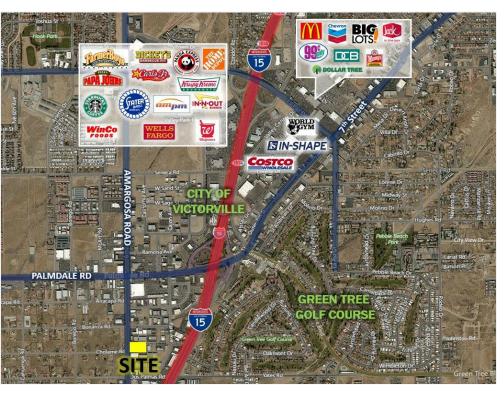

### Property Photos

Building Photo Aerial

13819 Amargosa Rd, Victorville, CA 92392

Ample parking, highly visible. Situated in the front of an Industrial park mixed with office and near high density residential neighborhoods with great visibility

Centrally located.

Hard corner of Amargosa Rd/Cholame Rd Great Daily Traffic count."