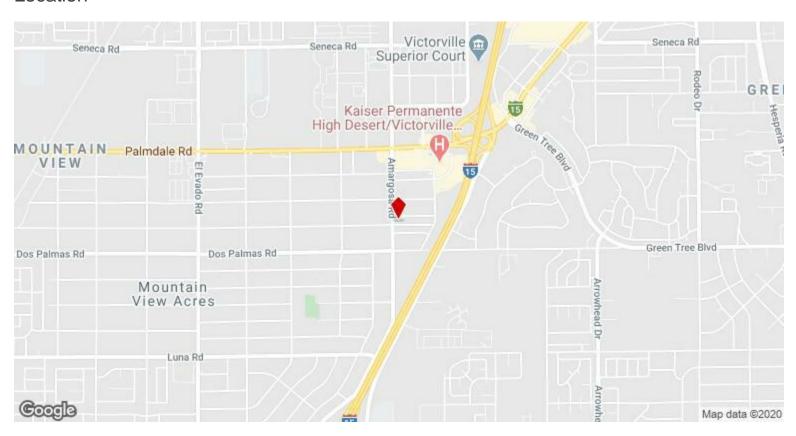

or

Space Available 500 SF Rental Rate \$13.60 /SF/Yr

Date Available Now

Service Type Industrial Gross

Space Type Relet
Space Use Office
Lease Term Negotiable

CAM FEES .09 cents per sqft

#### 2nd Floor

Space Available 575 SF Rental Rate \$13.60 /SF/Yr

Date Available Now

Service Type Industrial Gross

Space Type Relet
Space Use Office
Lease Term Negotiable

CAM fees .09 cents

13819 Amargosa Rd, Victorville, CA 92392

## Property Photos





Building Photo Building Photo

13819 Amargosa Rd, Victorville, CA 92392

### Property Photos





Building Photo IMG\_6818

13819 Amargosa Rd, Victorville, CA 92392

### Property Photos





Building Photo Aerial

13819 Amargosa Rd, Victorville, CA 92392

#### Property Photos



Plat Map

13819 Amargosa Rd, Victorville, CA 92392

#### Location