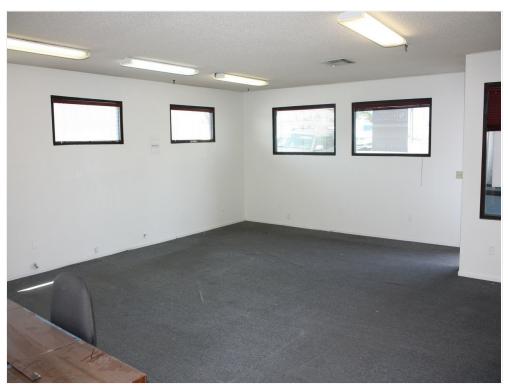

#### Price: \$13.60 /SF/Yr

(2) ±575 SF office suites available (Suites are side by side) second floor, and (1) office suite available ±500 SF end suite 1st floor

Suites offers open floor space with visible signage above each unit, ground units, Central AC/Heating.

#### 1st Floor

Space Available 500 SF Rental Rate \$13.60 /SF/Yr

Date Available Now

Service Type Industrial Gross

Space Type Relet
Space Use Office
Lease Term Negotiable

CAM FEES .09 cents per sqft

#### 2nd Floor

Space Available 575 SF Rental Rate \$13.60 /SF/Yr

Date Available Now

Service Type Industrial Gross

Space Type Relet
Space Use Office
Lease Term Negotiable

CAM fees .09 cents

13819 Amargosa Rd, Victorville, CA 92392