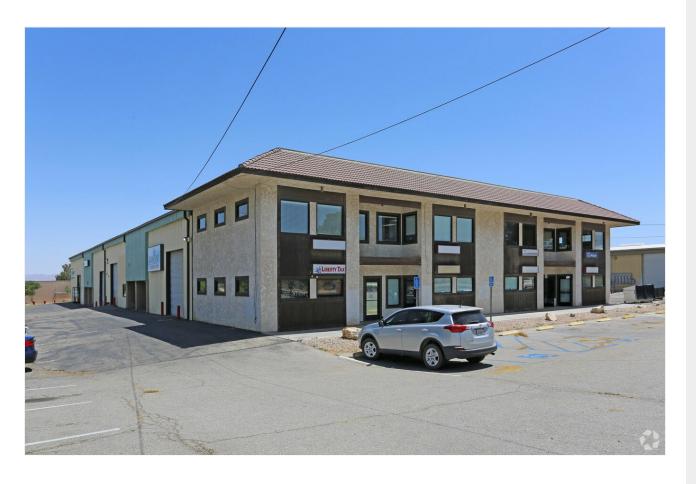

13819 Amargosa Rd, Victorville, CA 92392

#### Price: \$13.60 /SF/Yr

(2) ±575 SF office suites available (Suites are side by side) second floor, and (1) office suite available ±500 SF end suite 1st floor

Suites offers open floor space with visible signage above each unit, ground units, Central AC/Heating.

Ample parking, highly visible. Situated in the front of an Industrial park mixed with office and near high density residential neighborhoods with great visibility

Centrally located.

Hard corner of Amargosa Rd/Cholame Rd Great Daily Traffic count."