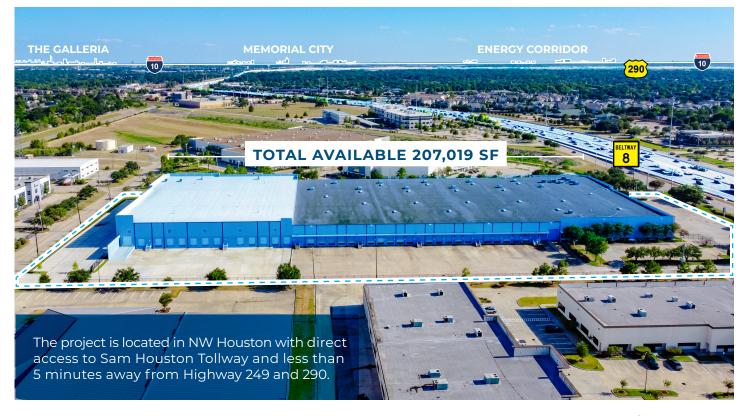

### **AVAILABILITY**

- ▼ Total Available: 207,019 SF
- 1st Floor Office: 11,163 SF and 3,312 SF
- Additional Office Available (2nd Floor Office: 10,495 SF)
- Warehouse Office: 1,480 SF
- Warehouse: 191,064 SF
- Outstanding visibility and corporate image

### LOCATION | NORTHWEST HOUSTON

Darryl Noon 713.270.3325 Darryl.Noon@transwestern.com Brian Gammill 713.270.3321 Brian.Gammill@transwestern.com

Darryl Noon 713.270.3325 Darryl.Noon@transwestern.com Brian Gammill 713.270.3321 Brian.Gammill@transwestern.com