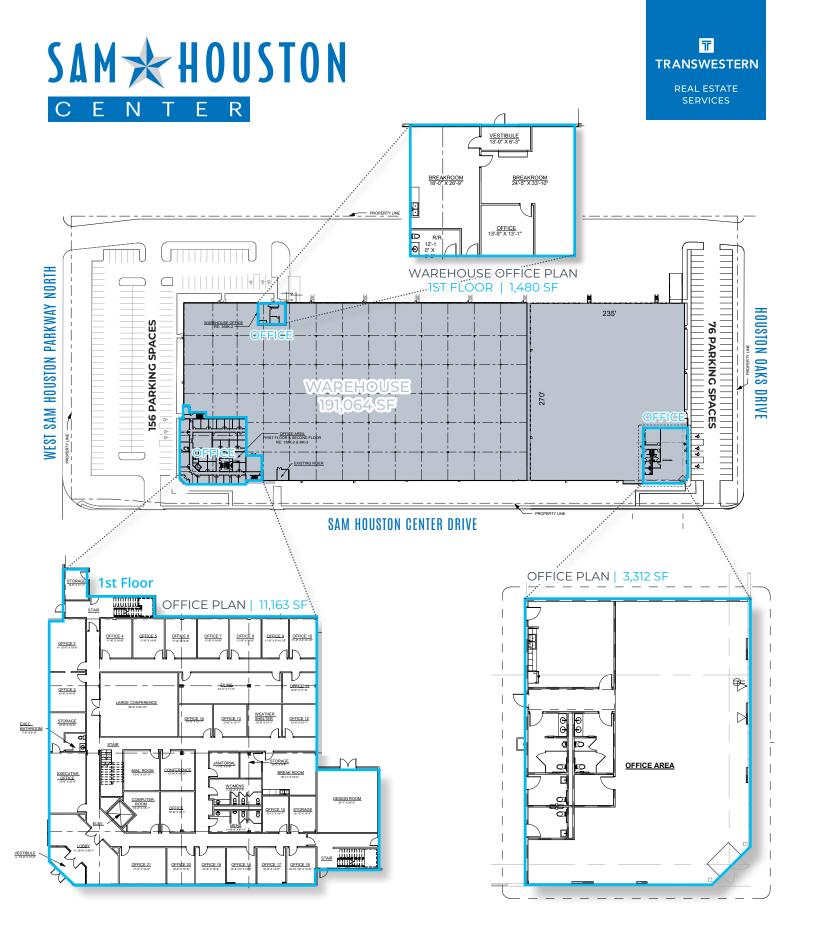

### **AVAILABILITY**

- ▼ Total Available: 207,019 SF
- 1st Floor Office: 11,163 SF and 3,312 SF
- Additional Office Available (2nd Floor Office: 10,495 SF)
- Warehouse Office: 1,480 SF
- Warehouse: 191,064 SF
- Outstanding visibility and corporate image

### **EXISTING BUILDING FEATURES**

- ▼ Freestanding Building
- ▼ Fully Fenced Truck Apron
- ₹ 40' x 44' Bays
- ▼ 50' Speed Bays
- Dock-high, Side-load
- 24' 32' Clear Height
- 33 Truck Doors

- 2 Oversized Doors + Drive-up Ramps
- ESFR Sprinkler
- 270' Building Depth
- 232 Car Parks
- 127' Truck Apron
- 11 Pit Levelers | 15 Edge of Dock Levelers
- 1200 Amp Service