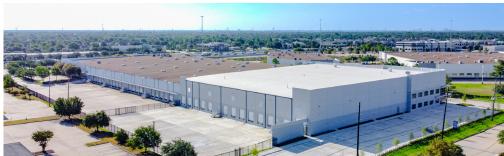

### **EXISTING BUILDING FEATURES**

- ▼ Freestanding Building
- ▼ Fully Fenced Truck Apron
- ₹ 40' x 44' Bays
- ▼ 50' Speed Bays
- Dock-high, Side-load
- 24' 32' Clear Height
- 33 Truck Doors

- 2 Oversized Doors + Drive-up Ramps
- ESFR Sprinkler
- 270' Building Depth
- 232 Car Parks
- 127' Truck Apron
- 11 Pit Levelers | 15 Edge of Dock Levelers
- 1200 Amp Service