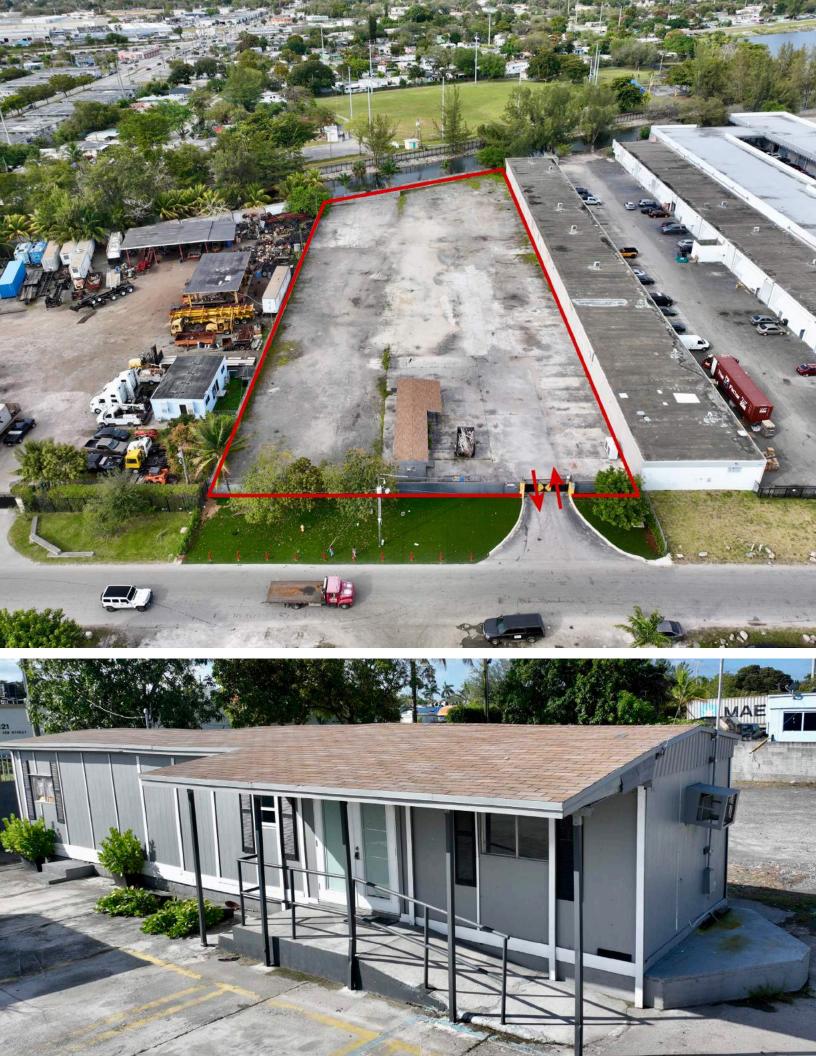

## OPA LOCKA YARD AVAILABLE FOR LEASE

**1.7 Acres Total** Small Office, Fenced, and Secured

Pat McBride, SIOR, Esq. pmcbride@comreal.com (305) 619-2937 Industrial Team industrialteam@comreal.com (786) 433-2380

### 

- Size: 1.7 acres
- Fenced and secure
- Electronic entrance gate
- Office with bathrooms on site
- Zoned I-1 City of Opa Locka
- Pricing: Inquire