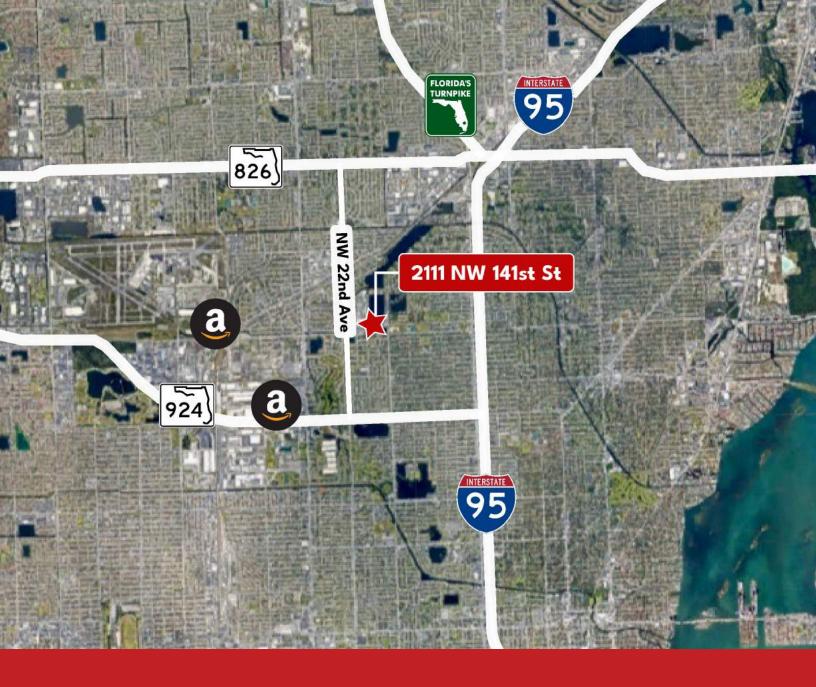

# PROPERTY \_\_\_\_\_ LOCATION

#### DISTANCE TO:

- 1-95:
- Gratigny (924):
- <1 mile 1.4 miles
- Palmetto Expressway (826): 3 miles
- Miami International Arport: 9 miles
- Port Miami: 11 m

2 COMREAL MIAMI-DORAL

For Leasing Inquiries, Contact: