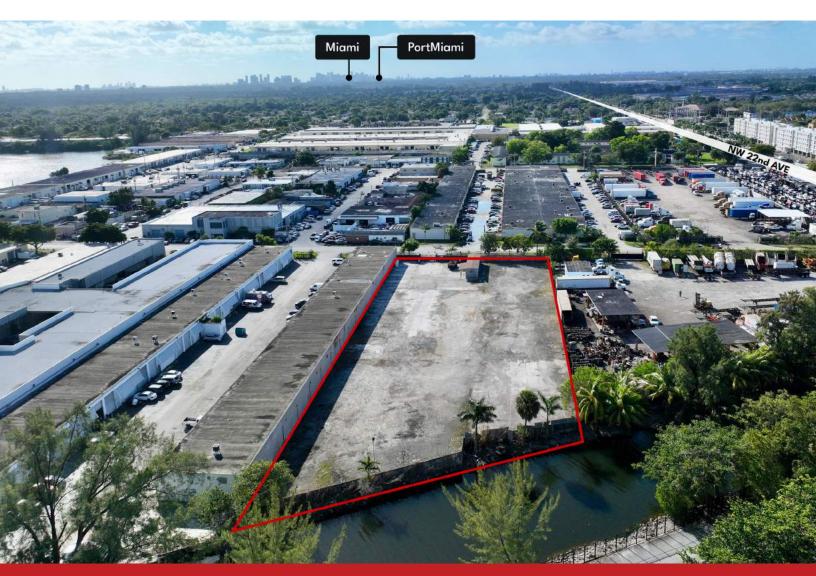

Site Location: 2111 NW 141st Street Opa-Locka, FL 33054

## OPA LOCKA YARD AVAILABLE FOR LEASE

**1.7 Acres Total** Small Office, Fenced, and Secured

Pat McBride, SIOR, Esq. pmcbride@comreal.com (305) 619-2937 Industrial Team industrialteam@comreal.com (786) 433-2380

### 

- Size: 1.7 acres
- Fenced and secure
- Electronic entrance gate
- Office with bathrooms on site
- Zoned I-1 City of Opa Locka
- Pricing: Inquire