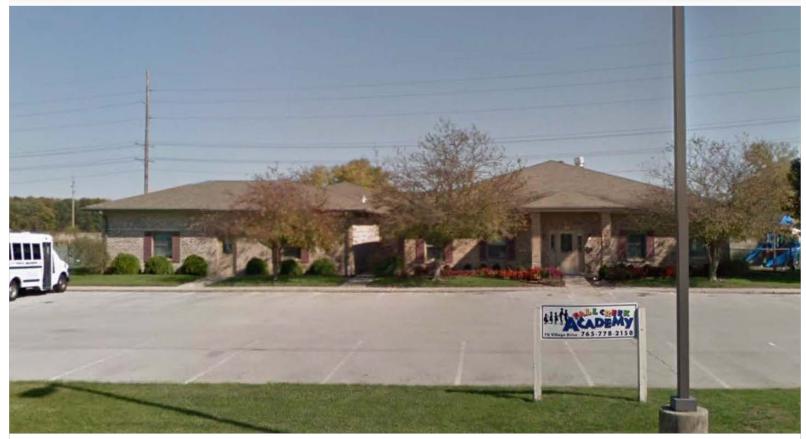

## Licensed Daycare Property & Business

70 Village Dr. Pendleton, IN 46064

#### **PROPERTY OVERVIEW**

- 1 AC Total
- Conveniently located at intersection of I-69 and HWY 38
- 7,625 SF Building
- Indiana State Licensed Daycare for up to 119 students/children
- Currently operating at 50-60% Capacity
- List price for property \$1.5 Million and \$400,000 for the business
- Business has a 3yr average SDE of \$145,000