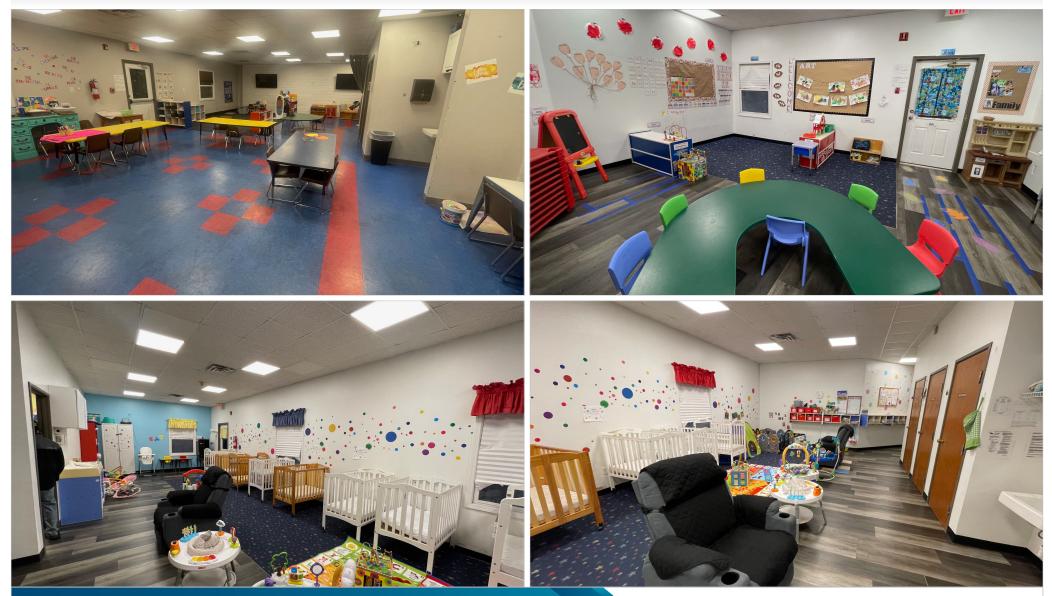

#### **PROPERTY OVERVIEW**

- 1 AC Total
- Conveniently located at intersection of I-69 and HWY 38
- 7,625 SF Building
- Indiana State Licensed Daycare for up to 119 students/children
- Currently operating at 50-60% Capacity
- List price for property \$1.5 Million and \$400,000 for the business
- Business has a 3yr average SDE of \$145,000