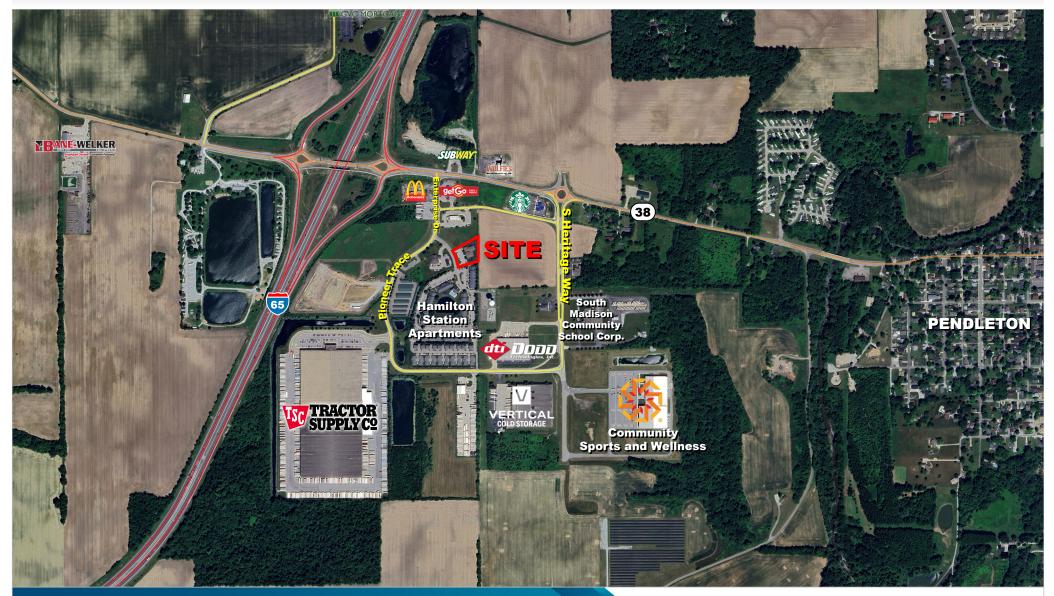

#### **PROPERTY OVERVIEW**

- 1 AC Total
- Conveniently located at intersection of I-69 and HWY 38
- 7,625 SF Building
- Indiana State Licensed Daycare for up to 119 students/children
- Currently operating at 50-60% Capacity
- List price for property \$1.5 Million and \$400,000 for the business
- Business has a 3yr average SDE of \$145,000