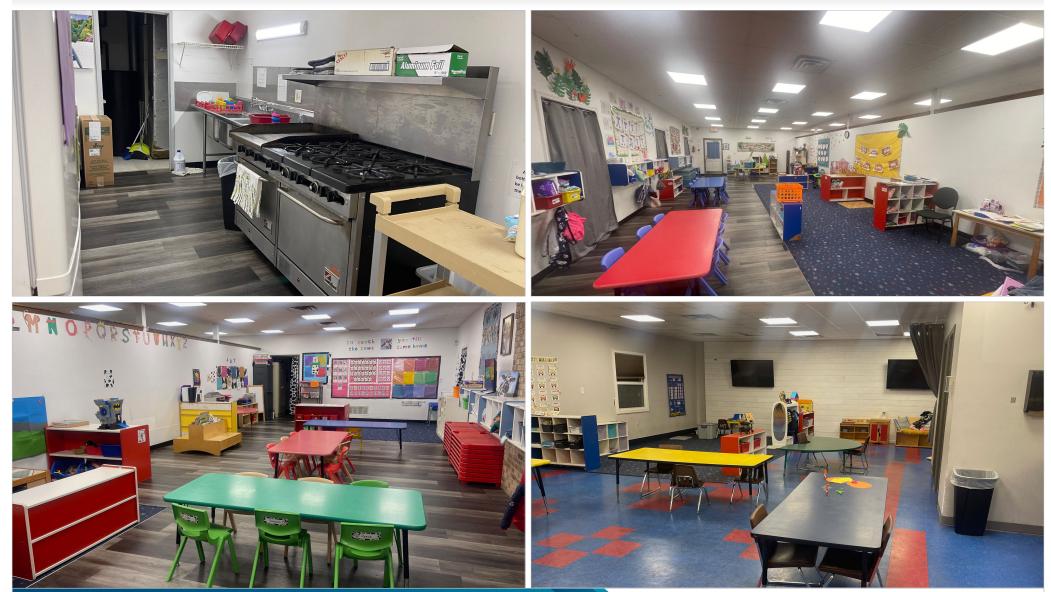

#### **PROPERTY OVERVIEW**

- 1 AC Total
- Conveniently located at intersection of I-69 and HWY 38
- 7,625 SF Building
- Indiana State Licensed Daycare for up to 119 students/children
- Currently operating at 50-60% Capacity
- List price for property \$1.5 Million and \$400,000 for the business
- Business has a 3yr average SDE of \$145,000